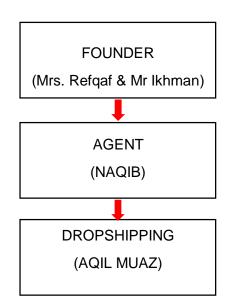

I have choice this product for my social media portfolio which is Facebook page and use Ready Mixed Sauce and Sambal by Food Tree Factory as the social media page name. My role and tasks for Food Tree Factory product is as dropshipping. Ready Mixed Sauce and Sambal by Food Tree Factory is targeting people who love homemade and versatile sauce recipes.

- Food Tree Factory specialized in inventing delicious formula to create smart ways of cooking that can reduce hassle and time in the kitchen.
- The founder of Food Tree Factory is Mrs. Refqah with the support her husband, Mr. Ikhman. Mrs. Refqah is a self-taught cook driven by her love and passion in creating delicious meals. They started a small catering business.
- Their small home-based business expanded into café and that was when the whole formula of ready mixed sauce and sambal was invented.