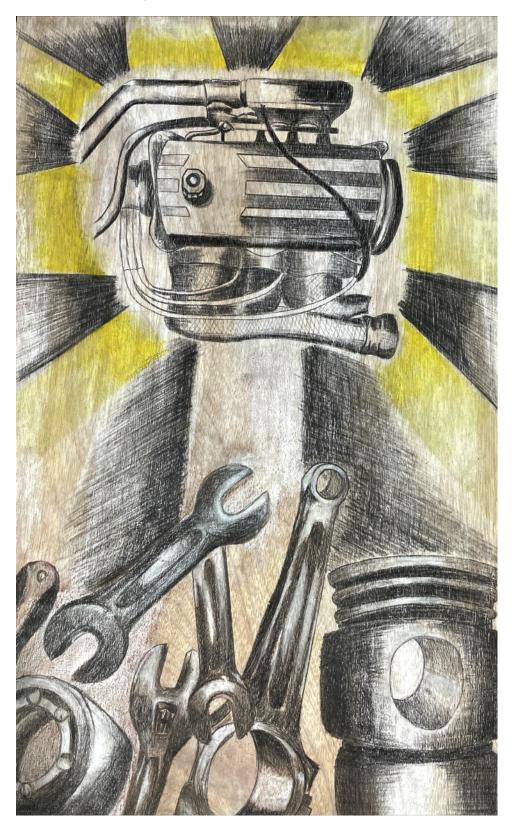

### "MAGMA 12VALVE"

CHARCOAL, SOFT PASTEL, COLOUR PENCIL ON PANEL 23.4 INCHES (LENGTH) X 33.1 INCHES (HEIGHT)