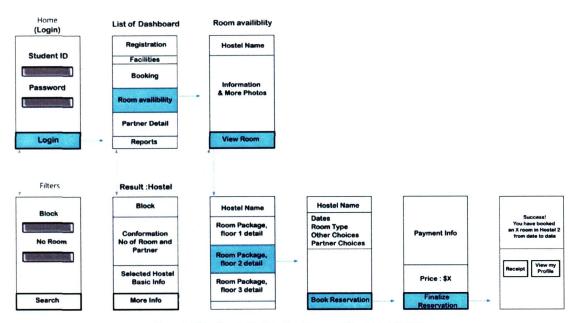

## 3.1 Picture description

Figure 1.0:The Flow to Booking The Room and Choose the Partner