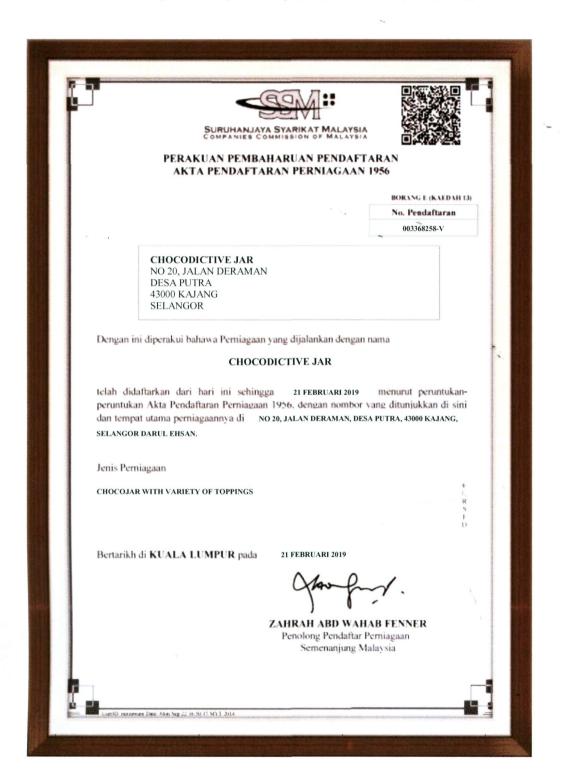

# **SOCIAL MEDIA**

(CHOCODICTIVE JAR)

| NAME                        | ID NO.     |
|-----------------------------|------------|
| SHAZATUL NAZHA BINTI ZAIMAN | 2016298746 |

GROUP : NBH6A

LECTURER : MADAM ZANARIAH BINTI ZAINAL

Chocodictive Jars' customers are obviously from chocolate lovers who are from kids, teenagers, couples and etc. It also suitable to be given as a gift to someone. In Putrajaya, there are few competitors such as ChocoBelle, Chocojarlicious and Chocodburyjar. However, Chocodictive Jar beneficial to be compared to other competitors is because of the variety of topping with affordable price. It also have the 'signature' almonds topping while they're not.