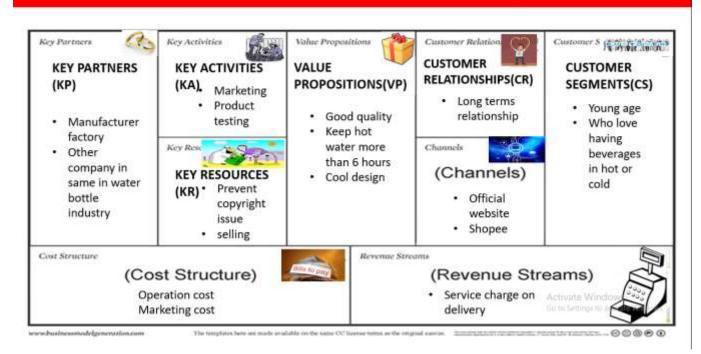

iew of what business plan of action truly is. It additionally shows which exercises are not all that significant or even substitute the method of the objective. Since the business model canvas view of the essentials perspective on the basics, can additionally improve your plan of action.

Besides that, structured presentation. Business model canvas brings business thought into an unmistakable organized structure. This has the bit of leeway that others can rapidly comprehend and talk about plan of action. The business model canvas, offers an outline of business thought from each point of view. Along these lines, for instance, controlling, the system office or the board rapidly get precisely the data that is critical to them.

#### 2. THE BUSINESS MODEL CANVAS

## THE BUSINESS MODEL CANVAS