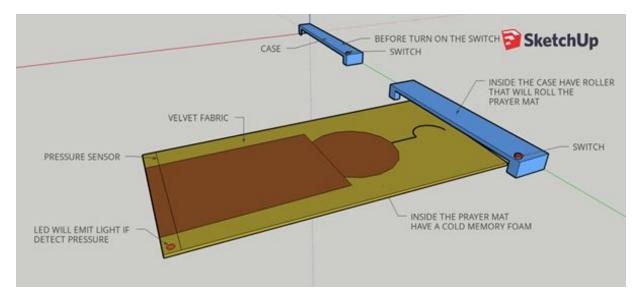

Diagram 1 : Smart Auto Roll Prayer Mat

#### **3.0 TECHNOLOGY DESCRIPTION**

There are few technologies that have been used to make my product work efficiently. The first thing is, to operate the sejadah role in and out, I will use a tubular motor. This motor will roll the sejadah according to the switch that we push, either to roll in or out. This idea or technology is the same as an automatic blind curtain that can roll the curtain up and down to cover the window. Next technology is to measure the straighten of the saf, my product will use a pressure sensor. This pressure sensor can detect pressure and will generate signal to the LED. Then the LED will emit the light after it gets a signal to show that the saf was not straight. Another technology that has been used is memory cold foam. I had put memory cold foam inside the sejadah to make sure or increase the comfort when using the prayer mat. It will give a cold sensation and a soft surface on the prayer mat. To increase the comfortness, I had used velvet fabric as the material of the prayer. As we all know, velvet fabric is very soft to use and it is hard to get dirty.