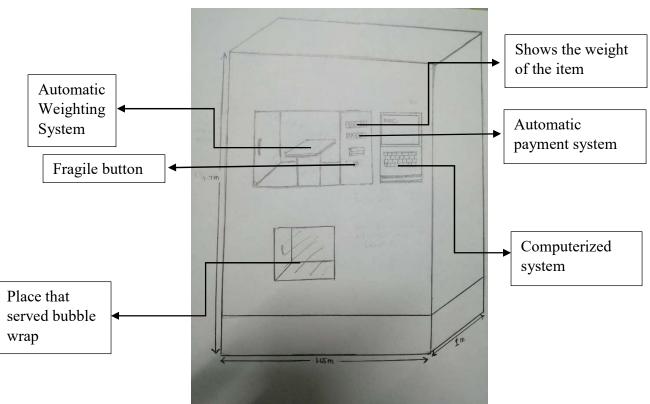

#### 2.3.2 **Product Design and Features**

Figure 1: Design of smart parcel management machine

This smart parcel management machine is the machine that have been upgrade from manual system of the parcel management that exist in current market to automatic system that will take over the work in the system. These upgrading system make the customer easier to manage their parcel before delivery process and easy to use by the user. This machine have the automatic weighting system that will shows the actual weight of the customer's item. The automatic payment system based on item weight also been provided by this machine that can synchronize the payment needed by the customer. Moreover, the computerized system that will change the manual system from customer need to write the information at the slip that provided by courier services to printed slip. The customer just