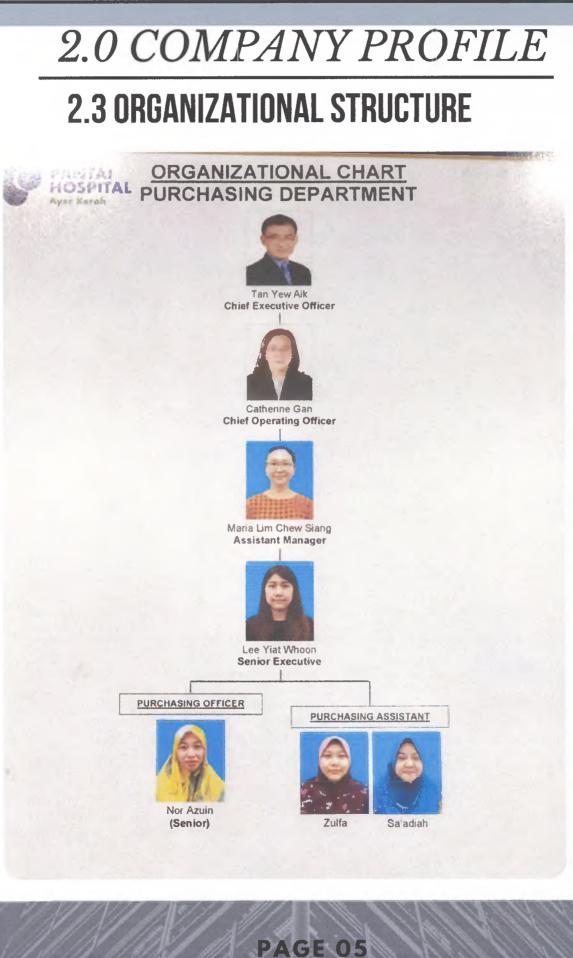

### **CEO OF PANTAI HOSPITAL AYER KEROH :**

Tan Yew Aik Chief Executive Officer, Pantai Hospital Ayer Keroh

Tan Yew Aik is the Chief Executive Officer of Pantai Hospital Ayer Keroh . Under his leadership, the hospital has progressed with the expansion of a new medical block, a multi-level car park and retail outlets to meet the needs of patients and stakeholders.

He was promoted to Chief Operating Officer of IHH Healthcare Malaysia in 2016 before assuming the role of CEO of Pantai Hospital Ayer Keroh in 2017.