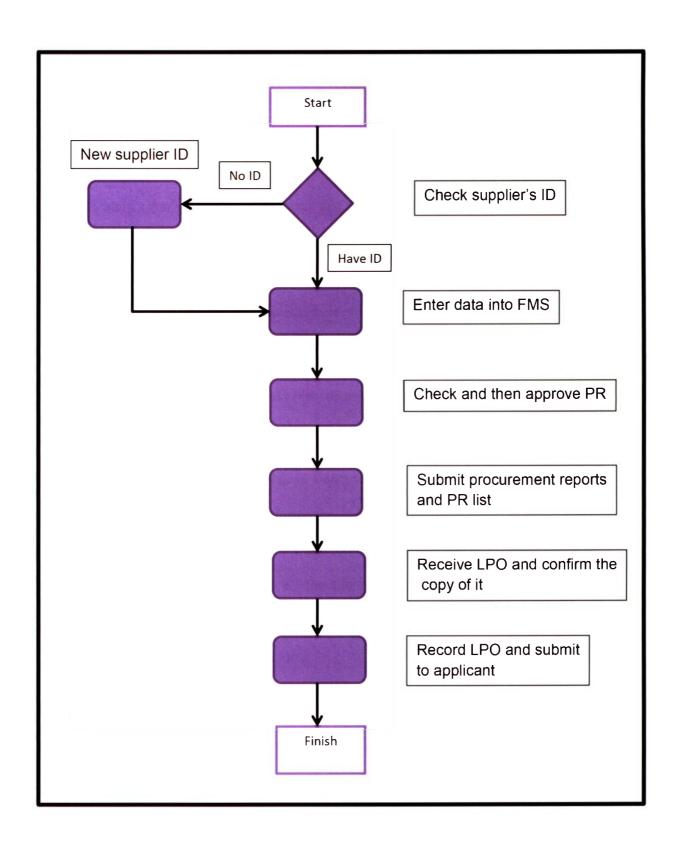

en issued, procurement unit will acquire the LPO provided with a duplicate copy to be approved by the procurement unit. During my practical training, before distributed to the applicants, an officer need to record all the LPO data in the system for their future reference. Finally, LPO are given along with the evaluation form for supplier and also EFT form.

I was assigned to do this part before giving the LPO and EFT form to the applicants, I need to recheck the LPO to ensure that all informations stated in the LPO is accurate and correct to avoid problems with the supplier later. The relevance of these two forms are to evaluate the supplier services and also to provide an information on the modes of payment that are agreed by Companies Commission of Malaysia and the appointed suppliers.



Figure 3.2: Flow chart process of Local Purchase Order (LPO) production

#### 3.8 Strength

Basically, this part is explaining an overview of Companies Commission Malaysia's strengths in both departments, which are Procurement Department and also Finance Department. Based on the practical training experience, the practical trainee manages to ascertain a few strength or advantages that are being possessed by the organization. This strength can be reflected as their competitive factor in determining the survival of the organization. Instead of that, through the strength that they possessed, it can help the organization to accomplish their vision and mission and next lead to successfulness of the organization. The strength are:

#### 3.8.1 Easy to acquire past records and documents

Documen