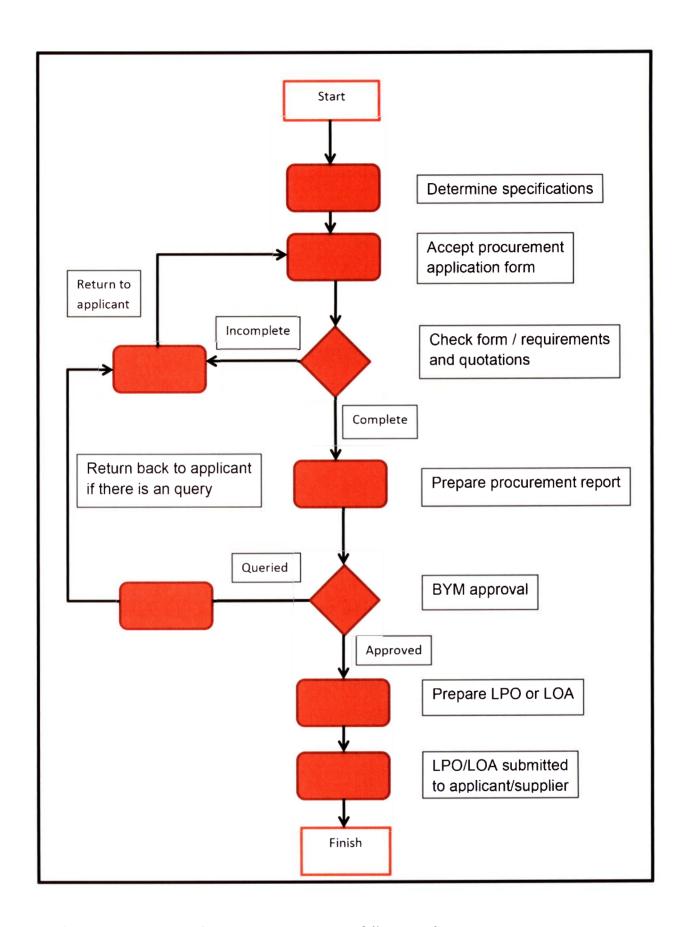

ared by the officer in the procurement unit. The report should explain the details on the acquisition of the required work, property, supplies or services. In addition, clear information about the procurement method should also be included in the report.

For example, direct purchase method. In addition, the report also shall include the information on selection of the suppliers. Basically, the report that has been prepared by the officer which is the Executive, will be send to the Head of Procurement Unit to be review before handing over to *BYM*. This report will be handed to few officers which is included in the *BYM* for their judgement and approval. For instance, Director of Corporate Resources in Headquarter. During my practical training, this stage will be processed within a week.



Figure 3.1: Flow chart for procurement process of direct purchase

#### 3.7 Local Purchase Order (LPO) Processing

A Local Purchase Order (LPO) is a commercial document issued by a buyer to a seller, indicating the products, quantities and agreed prices for products or services that the seller will provide to the buyer within the national or local boundaries. In other words, it is a buyer-generated document that permits a purchase transaction. When accepted by the seller, it becomes a contract binding on both parties. A purchase order sets forth the descriptions, quantities, prices, discounts, payment terms, date of performance or shipment, other associated terms and conditions, and identifies a specific seller. Also, in the event when the buyer refuses payment, the seller is protected b