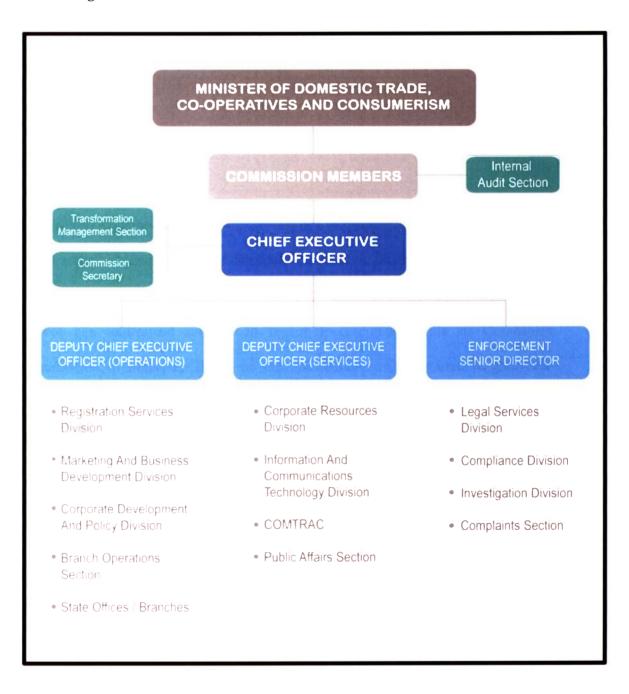

#### 1.7 Organization Structure

Figure 1.1: The organization structure of Companies Commission Malaysia