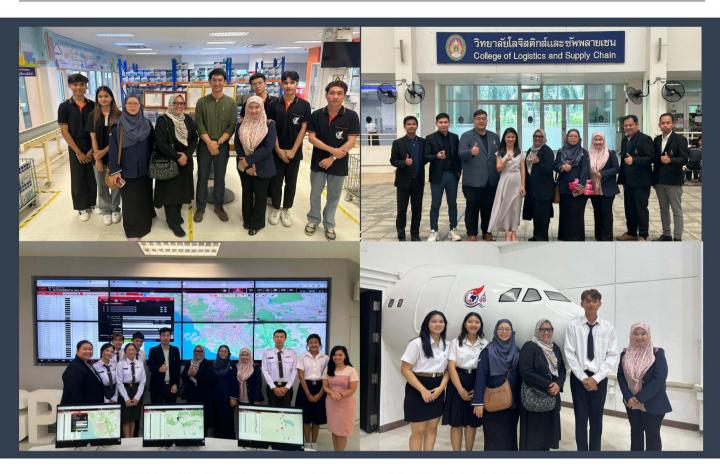

A meeting took place at the College of Logistics and Supply Chain, Nakhon Pathom, Thailand, with the following attendees: Assistant Professor Dr. Chatrat Hotavaisya (Dean of the College of Logistics and Supply Chain), Dr. Putthiwat Waiyawut Thanaphum (Deputy Dean for Research and Academic Services), Dr. Supamit Srisawat (Deputy Dean for Administration). Mr. Kraiwit Sinthukhammoon (Associate Dean of Academic Affairs), Dr. Sarawut Putnuan (Associate Dean of Student Affairs), Dr. Pongtep Phudetch (Deputy Dean for Special Affairs), and Asst. Prof. Dr. Wissawa Aunyawong (Director of Master of Business Administration).

The delegation from ReNeU UiTM includes Assoc. Prof. Ts Dr. Rafeah Legino (Deputy Director, ReNeU Logistics & Transportation). Mrs. Nurulakma Hairoman (Senior Assistant Registrar), and Mrs. Noor Nadia Mohd Nasir (Social Research Officer).

Fruitful discussions ensued, outlining the goals and objectives of the collaboration. Both parties aim to achieve several objectives through this partnership, including enhancing academic exchange, promoting research collaboration, and fostering industry connections via an international joint conference with ReNeU Logistics & Transportation (3rd ICLT 2024), UiTM Kedah, and SSRU.