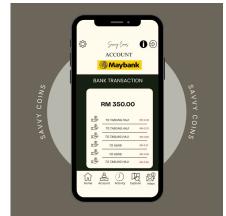

## **Abstract**

"SavvyCoins" redefines personal finance by seamlessly integrating everyday spending with long-term investment goals. This innovative mobile application offers a novel approach to savings by capitalizing on microtransactions and leveraging the power of digital investment platforms. At its core, SavvyCoins operates on a simple yet powerful principle: rounding up everyday purchases to the nearest RM1 denomination and directing the spare change towards investments. When users make purchases using their linked bank accounts, the application automatically analyzes the transaction amounts. If the purchase amount is not already rounded up to the nearest RM1, SavvyCoins deducts the remaining cents and channels them into designated investment accounts. This approach fosters a culture of forced savings and investment, encouraging users to effortlessly accumulate wealth over time. By converting spare change into investments, SavvyCoins leverages even the smallest transactions to generate long-term financial growth. Users have the flexibility to customize their investment preferences, choosing from a range of options such as unit trust accounts, Islamic savings schemes like Tabung Haji, or private retirement schemes tailored to the Malaysian market.

## 1. INTRODUCTION

"SavvyCoins" emerges as a pioneering solution in the realm of personal finance, offering a revolutionary approach to saving and investing. By seamlessly integrating everyday spending with long-term investment goals, SavvyCoins empowers users to take control of their financial futures. This innovative mobile application capitalizes on microtransactions and digital investment platforms to transform spare change into opportunities for wealth accumulation. At its core, SavvyCoins aims to foster a culture of financial discipline and enable users to achieve their long-term financial objectives with ease. Furthermore, SavvyCoins promotes financial discipline by imposing restrictions on withdrawals from the invested amount. Users are unable to access their investment funds for a minimum period of three years, instilling a commitment to long-term wealth accumulation. The application also offers customizable settings, allowing users to adjust withdrawal restrictions based on their individual financial goals and preferences.