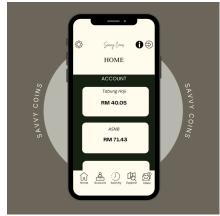

## **Abstract**

"SavvyCoins" redefines personal finance by seamlessly integrating everyday spending with long-term investment goals. This innovative mobile application offers a novel approach to savings by capitalizing on microtransactions and leveraging the power of digital investment platforms. At its core, SavvyCoins operates on a simple yet powerful principle: rounding up everyday purchases to the nearest RM1 denomination and directing the spare change towards investments. When users make purchases using their linked bank accounts, the application automatically analyzes the transaction amounts. If the purchase amount is not already rounded up to the nearest RM1, SavvyCoins deducts the remaining cents and channels them into designated investment accounts. This approach fosters a culture of forced savings and investment, encouraging users to effortlessly accumulate wealth over time. By converting spare change into investments, SavvyCoins leverages even the smallest transactions to generate long-term financial growth. Users have the flexibility to customize their investment preferences, choosing from a range of options such as unit trust accounts, Islamic savings schemes like Tabung Haji, or private retirement schemes tailored to the Malaysian market.

## 1. INTRODUCTION

"SavvyCoins" emerges as a pioneering solution in the realm of personal finance, offering a revolutionary approach to saving and investing. By seamlessly integrating everyday spending with long-term investment goals, SavvyCoins empowers users to take control of their financial futures. This innovative mobile application capitalizes on microtransactions and digital investment platforms to transform spare change into opportunities for wealth accumulation. At its core, SavvyCoins aims to foster a culture of financial discipline and enable users to achieve their long-term financial objectives with ease. Furthermore, SavvyCoins promotes financial discipline by imposing restrictions on withdrawals from the invested amount. Users are unable to access their investment funds for a minimum period of three years, instilling a commitment to long-term wealth accumulation. The application also offers customizable settings, allowing users to adjust withdrawal restrictions based on their individual financial goals and preferences.