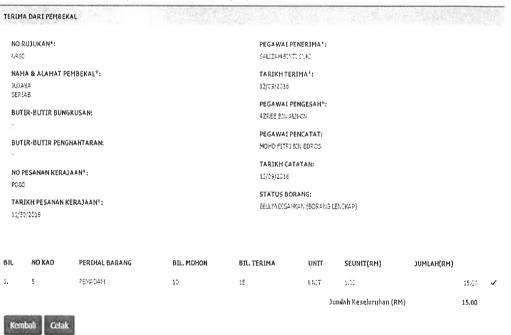

### 3.4.1 Introduction of the system

Special project is a main task for each trainee to compete it before end of the industrial training. The trainee need to make a user manual for a new system in MAIPs which is "Sistem Stor MAIPs". This system has been developed by the Technology Unit from University of Malaysia Perlis (UniMAP). Based on En.Irshaduddin, this system take one (1) and a half year to finish the system completely. Sistem Stor MAIPs has been launched on 26th February 2018 and the trainee need to give a demonstration for this system to the MAIPs community.

Figure 3.23: The interface of the Sistem Stor MAIPs