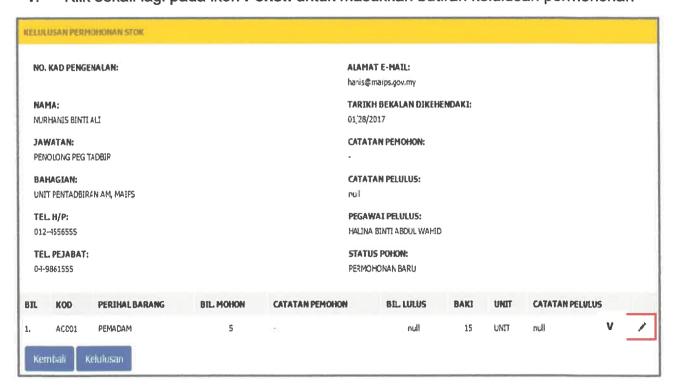

### 3.4.2 Level of Access

Next, Sistem Stor MAIPs have four (4) difference users which are Pentadbir Sistem, Pengesah Stor, Pentadbir Stor, Pemohon and Pelulus. These level of users have difference access. Table 3.1 below shows the different level of access for the Sistem Stor MAIPs.