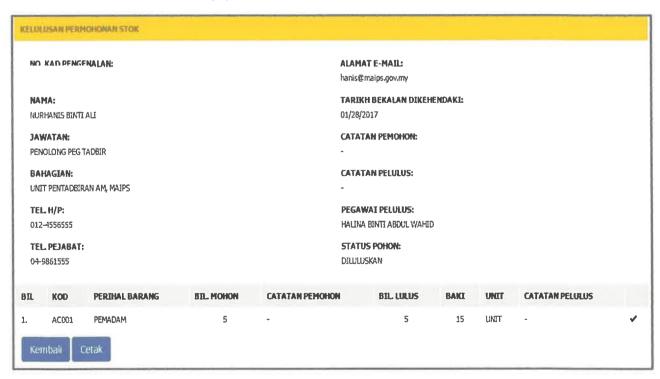

### 3.4.2 Level of Access

Next, Sistem Stor MAIPs have four (4) difference users which are Pentadbir Sistem, Pengesah Stor, Pentadbir Stor, Pemohon and Pelulus. These level of users have difference access. Table 3.1 below shows the different level of access for the Sistem Stor MAIPs.