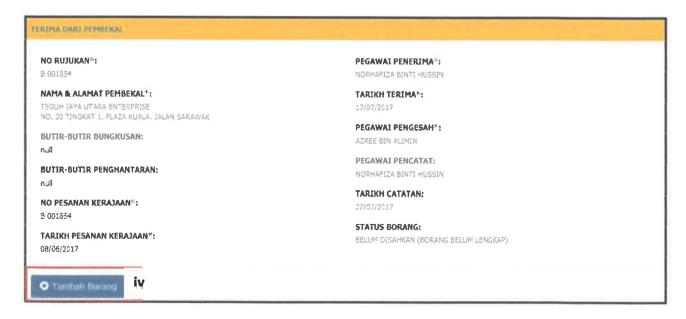

### 3.4.1 Introduction of the system

Special project is a main task for each trainee to compete it before end of the industrial training. The trainee need to make a user manual for a new system in MAIPs which is "Sistem Stor MAIPs". This system has been developed by the Technology Unit from University of Malaysia Perlis (UniMAP). Based on En.Irshaduddin, this system take one (1) and a half year to finish the system completely. Sistem Stor MAIPs has been launched on 26th February 2018 and the trainee need to give a demonstration for this system to the MAIPs community.

Figure 3.23: The interface of the Sistem Stor MAIPs

### 3.4.2 Level of Access

Next, Sistem Stor MAIPs have four (4) difference users which are Pentadbir Sistem, Pengesah Stor, Pentadbir Stor, Pemohon and Pelulus. These level of users have difference access. Table 3.1 below shows the different level of access for the Sistem Stor MAIPs.