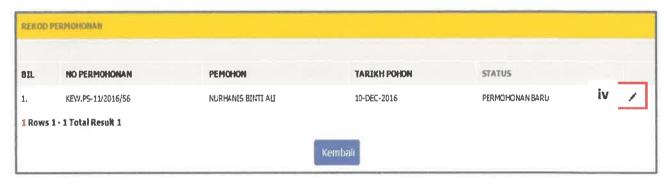

### 3.4.2 Level of Access

Next, Sistem Stor MAIPs have four (4) difference users which are Pentadbir Sistem, Pengesah Stor, Pentadbir Stor, Pemohon and Pelulus. These level of users have difference access. Table 3.1 below shows the different level of access for the Sistem Stor MAIPs.