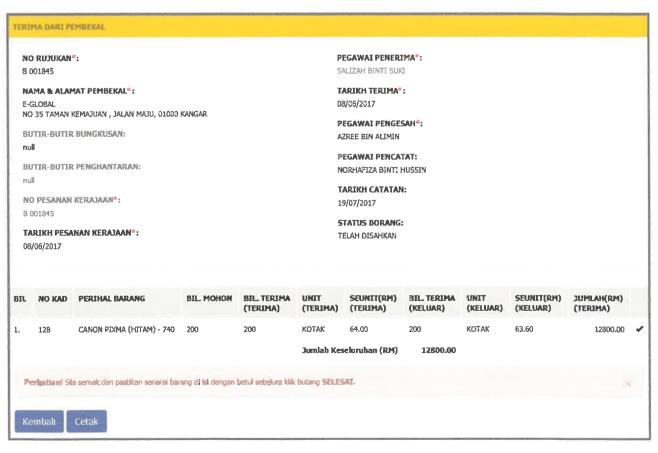

### 3.4.1 Introduction of the system

Special project is a main task for each trainee to compete it before end of the industrial training. The trainee need to make a user manual for a new system in MAIPs which is "Sistem Stor MAIPs". This system has been developed by the Technology Unit from University of Malaysia Perlis (UniMAP). Based on En.Irshaduddin, this system take one (1) and a half year to finish the system completely. Sistem Stor MAIPs has been launched on 26th February 2018 and the trainee need to give a demonstration for this system to the MAIPs community.

Figure 3.23: The interface of the Sistem Stor MAIPs

### 3.4.2 Level of Access

Next, Sistem Stor MAIPs have four (4) difference users which are Pentadbir Sistem, Pengesah Stor, Pentadbir Stor, Pemohon and Pelulus. These level of users have difference access. Table 3.1 below shows the different level of access for the Sistem Stor MAIPs.