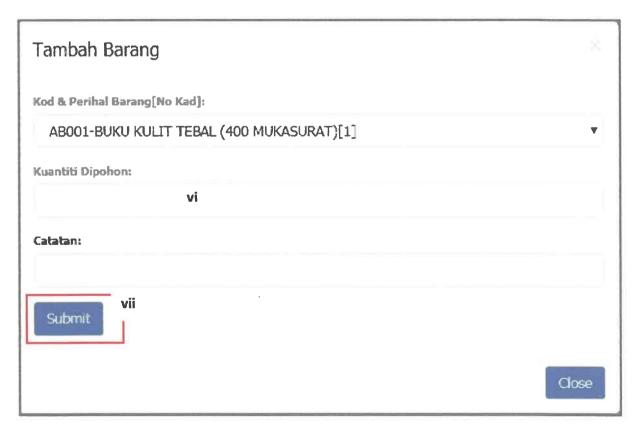

### 3.4.1 Introduction of the system

Special project is a main task for each trainee to compete it before end of the industrial training. The trainee need to make a user manual for a new system in MAIPs which is "Sistem Stor MAIPs". This system has been developed by the Technology Unit from University of Malaysia Perlis (UniMAP). Based on En.Irshaduddin, this system take one (1) and a half year to finish the system completely. Sistem Stor MAIPs has been launched on 26th February 2018 and the trainee need to give a demonstration for this system to the MAIPs community.

Figure 3.23: The interface of the Sistem Stor MAIPs