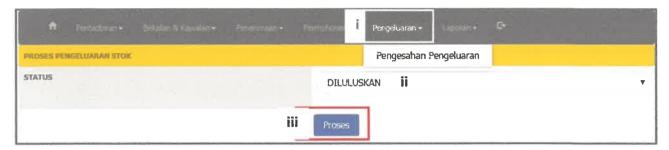

### 3.4.2 Level of Access

Next, Sistem Stor MAIPs have four (4) difference users which are Pentadbir Sistem, Pengesah Stor, Pentadbir Stor, Pemohon and Pelulus. These level of users have difference access. Table 3.1 below shows the different level of access for the Sistem Stor MAIPs.