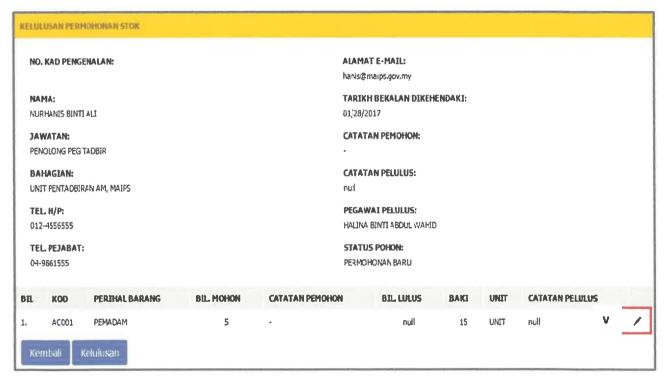

### 3.4.2 Level of Access

Next, Sistem Stor MAIPs have four (4) difference users which are Pentadbir Sistem, Pengesah Stor, Pentadbir Stor, Pemohon and Pelulus. These level of users have difference access. Table 3.1 below shows the different level of access for the Sistem Stor MAIPs.