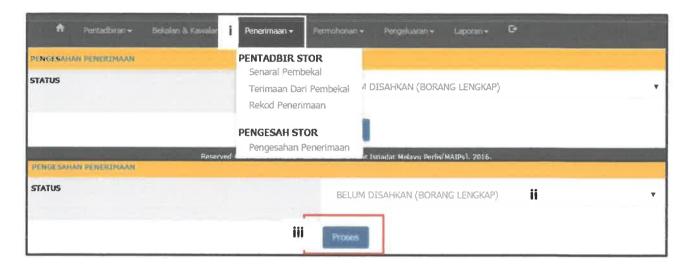

### 3.4.1 Introduction of the system

Special project is a main task for each trainee to compete it before end of the industrial training. The trainee need to make a user manual for a new system in MAIPs which is "Sistem Stor MAIPs". This system has been developed by the Technology Unit from University of Malaysia Perlis (UniMAP). Based on En.Irshaduddin, this system take one (1) and a half year to finish the system completely. Sistem Stor MAIPs has been launched on 26th February 2018 and the trainee need to give a demonstration for this system to the MAIPs community.

Figure 3.23: The interface of the Sistem Stor MAIPs

### 3.4.2 Level of Access

Next, Sistem Stor MAIPs have four (4) difference users which are Pentadbir Sistem, Pengesah Stor, Pentadbir Stor, Pemohon and Pelulus. These level of users have difference access. Table 3.1 below shows the different level of access for the Sistem Stor MAIPs.