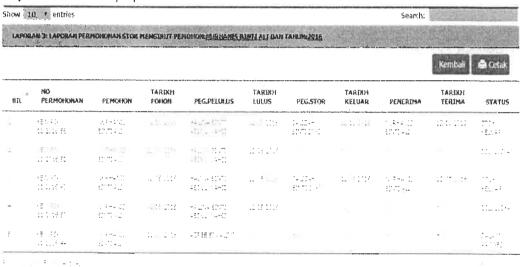

### 3.2.16 Download List of Zakat Report

Zakat report was be stored in the Zakat system in the server. So, if anybody request for the report details a trainee or staff can download directly from the SPMB under module *Akaun*. En. Irshaduddin was asked a trainee help him to download list of *zakat* report from January 2017 until December 2017. Those report need to send to Pn. Arniza from *Jabatan Akauntan Negeri Perlis*. To download monthly report it take at least thirty (30) minutes to complete

the download. If in office has network problem it may take a long time to download the report. After download those report a trainee need to save a file into pdf. So, to make it easily a trainee use Win2PDF software. Figures below is about the step to download the list of *zakat* report from SPMB.

Figure 3.22: The interface of Sistem Perakaunan & Belanjawan