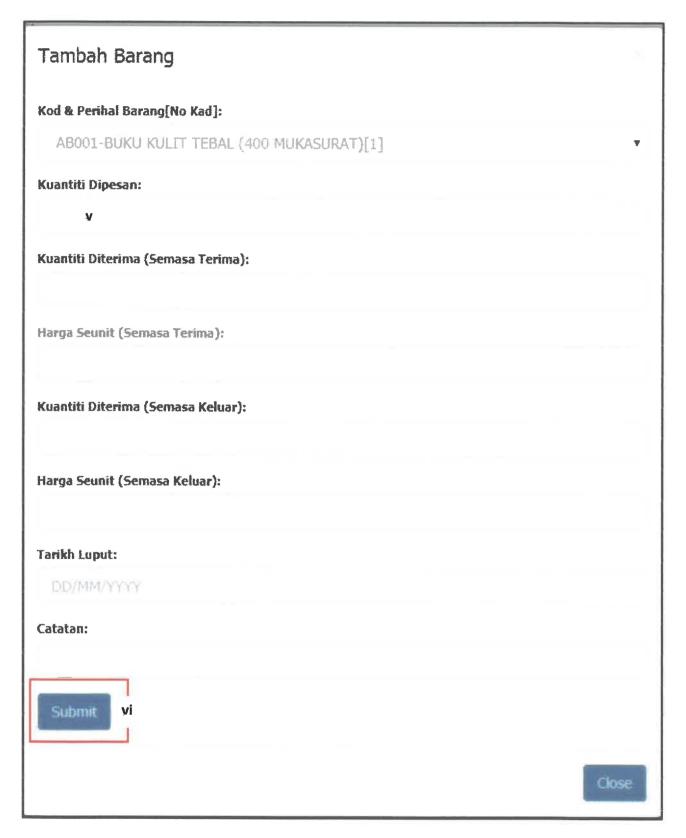

### 3.4.1 Introduction of the system

Special project is a main task for each trainee to compete it before end of the industrial training. The trainee need to make a user manual for a new system in MAIPs which is "Sistem Stor MAIPs". This system has been developed by the Technology Unit from University of Malaysia Perlis (UniMAP). Based on En.Irshaduddin, this system take one (1) and a half year to finish the system completely. Sistem Stor MAIPs has been launched on 26th February 2018 and the trainee need to give a demonstration for this system to the MAIPs community.

Figure 3.23: The interface of the Sistem Stor MAIPs

### 3.4.2 Level of Access

Next, Sistem Stor MAIPs have four (4) difference users which are Pentadbir Sistem, Pengesah Stor, Pentadbir Stor, Pemohon and Pelulus. These level of users have difference access. Table 3.1 below shows the different level of access for the Sistem Stor MAIPs.