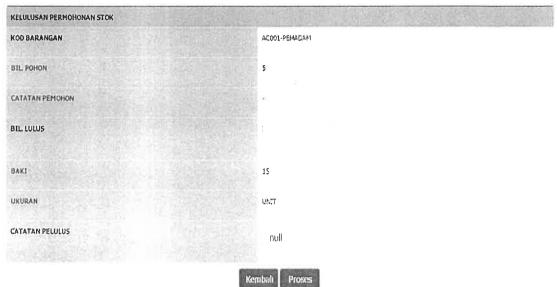

### 3.4.2 Level of Access

Next, Sistem Stor MAIPs have four (4) difference users which are Pentadbir Sistem, Pengesah Stor, Pentadbir Stor, Pemohon and Pelulus. These level of users have difference access. Table 3.1 below shows the different level of access for the Sistem Stor MAIPs.