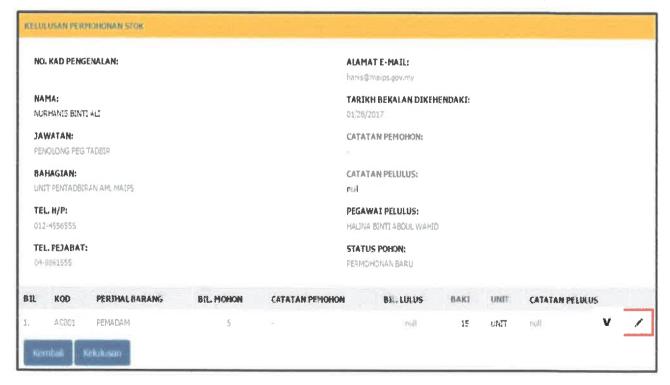

### 3.4.2 Level of Access

Next, Sistem Stor MAIPs have four (4) difference users which are Pentadbir Sistem, Pengesah Stor, Pentadbir Stor, Pemohon and Pelulus. These level of users have difference access. Table 3.1 below shows the different level of access for the Sistem Stor MAIPs.