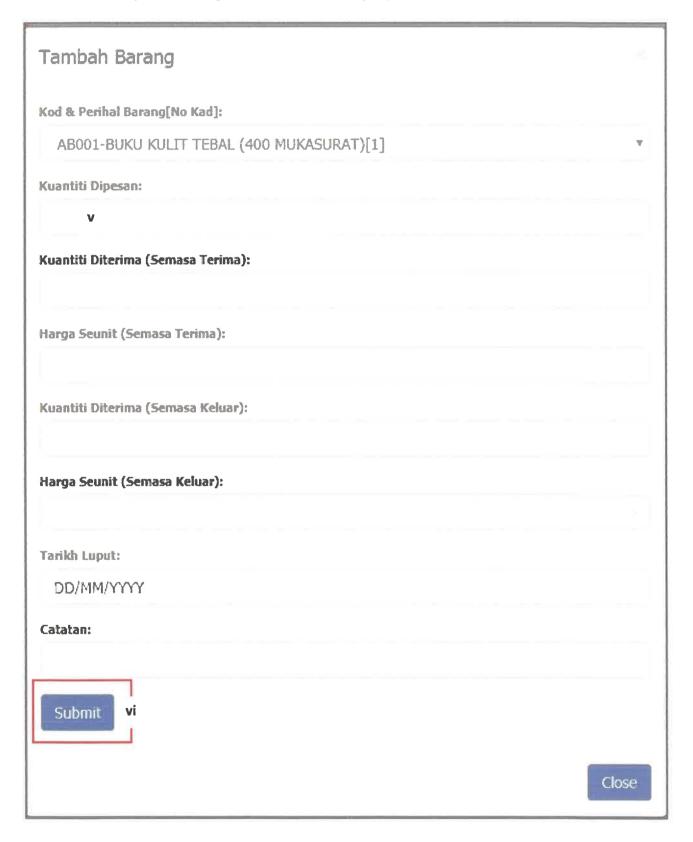

### 3.4.1 Introduction of the system

Special project is a main task for each trainee to compete it before end of the industrial training. The trainee need to make a user manual for a new system in MAIPs which is "Sistem Stor MAIPs". This system has been developed by the Technology Unit from University of Malaysia Perlis (UniMAP). Based on En.Irshaduddin, this system take one (1) and a half year to finish the system completely. Sistem Stor MAIPs has been launched on 26th February 2018 and the trainee need to give a demonstration for this system to the MAIPs community.

Figure 3.23: The interface of the Sistem Stor MAIPs