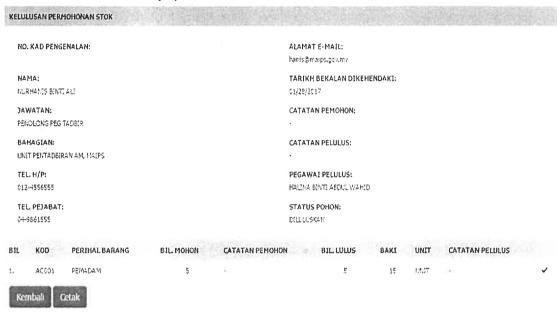

### 3.4.1 Introduction of the system

Special project is a main task for each trainee to compete it before end of the industrial training. The trainee need to make a user manual for a new system in MAIPs which is "Sistem Stor MAIPs". This system has been developed by the Technology Unit from University of Malaysia Perlis (UniMAP). Based on En.Irshaduddin, this system take one (1) and a half year to finish the system completely. Sistem Stor MAIPs has been launched on 26th February 2018 and the trainee need to give a demonstration for this system to the MAIPs community.

Figure 3.23: The interface of the Sistem Stor MAIPs