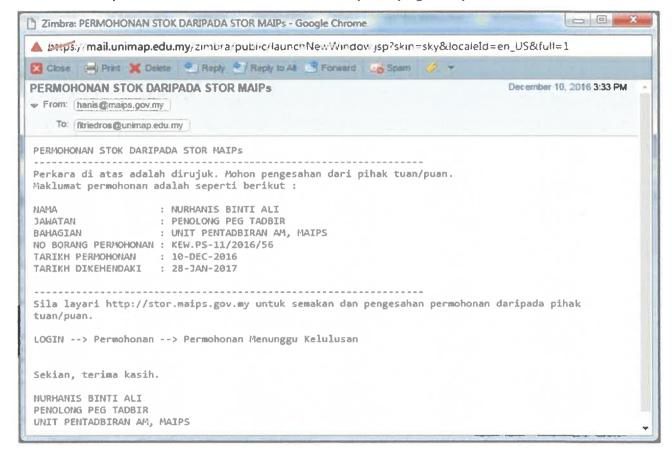

### 3.4.1 Introduction of the system

Special project is a main task for each trainee to compete it before end of the industrial training. The trainee need to make a user manual for a new system in MAIPs which is "Sistem Stor MAIPs". This system has been developed by the Technology Unit from University of Malaysia Perlis (UniMAP). Based on En.Irshaduddin, this system take one (1) and a half year to finish the system completely. Sistem Stor MAIPs has been launched on 26th February 2018 and the trainee need to give a demonstration for this system to the MAIPs community.

Figure 3.23: The interface of the Sistem Stor MAIPs