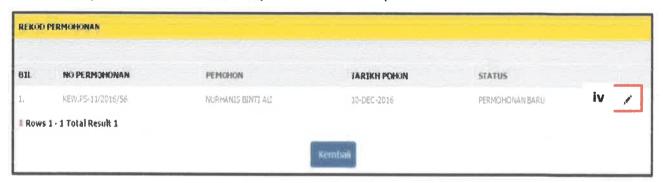

### 3.4.2 Level of Access

Next, Sistem Stor MAIPs have four (4) difference users which are Pentadbir Sistem, Pengesah Stor, Pentadbir Stor, Pemohon and Pelulus. These level of users have difference access. Table 3.1 below shows the different level of access for the Sistem Stor MAIPs.