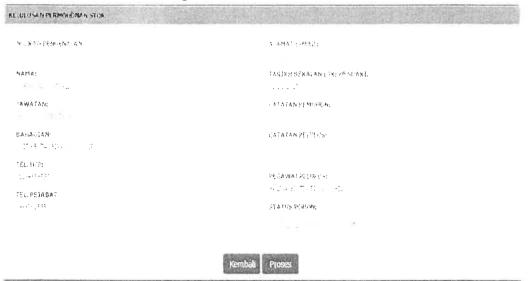

### 3.4.2 Level of Access

Next, Sistem Stor MAIPs have four (4) difference users which are Pentadbir Sistem, Pengesah Stor, Pentadbir Stor, Pemohon and Pelulus. These level of users have difference access. Table 3.1 below shows the different level of access for the Sistem Stor MAIPs.