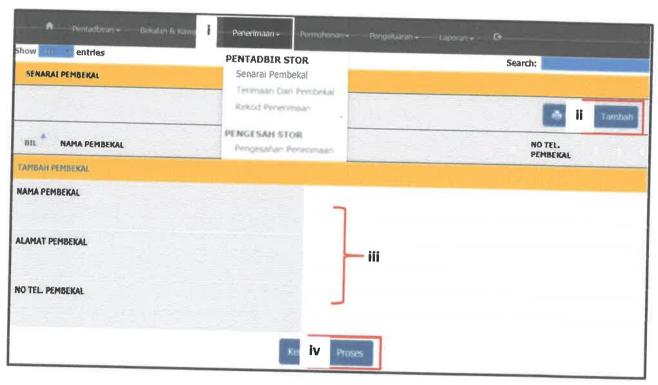

### 3.4.1 Introduction of the system

Special project is a main task for each trainee to compete it before end of the industrial training. The trainee need to make a user manual for a new system in MAIPs which is "Sistem Stor MAIPs". This system has been developed by the Technology Unit from University of Malaysia Perlis (UniMAP). Based on En.Irshaduddin, this system take one (1) and a half year to finish the system completely. Sistem Stor MAIPs has been launched on 26th February 2018 and the trainee need to give a demonstration for this system to the MAIPs community.

Figure 3.23: The interface of the Sistem Stor MAIPs

### 3.4.2 Level of Access

Next, Sistem Stor MAIPs have four (4) difference users which are Pentadbir Sistem, Pengesah Stor, Pentadbir Stor, Pemohon and Pelulus. These level of users have difference access. Table 3.1 below shows the different level of access for the Sistem Stor MAIPs.