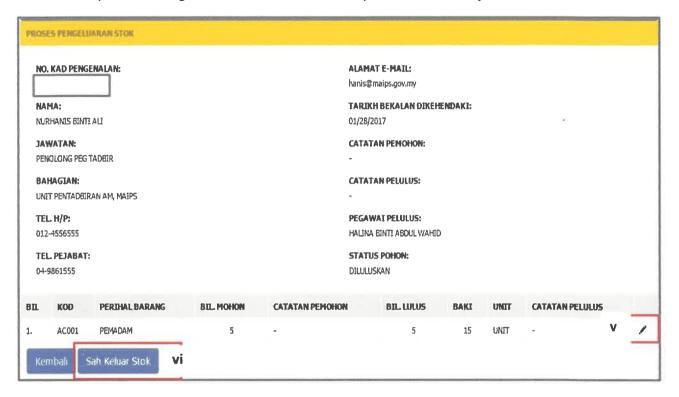

### 3.4.1 Introduction of the system

Special project is a main task for each trainee to compete it before end of the industrial training. The trainee need to make a user manual for a new system in MAIPs which is "Sistem Stor MAIPs". This system has been developed by the Technology Unit from University of Malaysia Perlis (UniMAP). Based on En.Irshaduddin, this system take one (1) and a half year to finish the system completely. Sistem Stor MAIPs has been launched on 26th February 2018 and the trainee need to give a demonstration for this system to the MAIPs community.

Figure 3.23: The interface of the Sistem Stor MAIPs