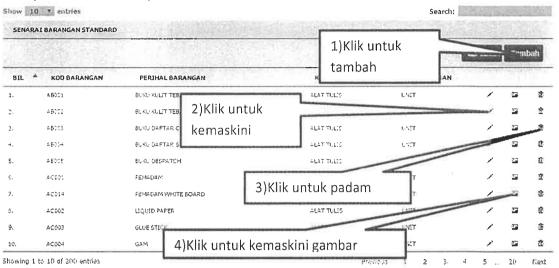

### 3.4.2 Level of Access

Next, Sistem Stor MAIPs have four (4) difference users which are Pentadbir Sistem, Pengesah Stor, Pentadbir Stor, Pemohon and Pelulus. These level of users have difference access. Table 3.1 below shows the different level of access for the Sistem Stor MAIPs.