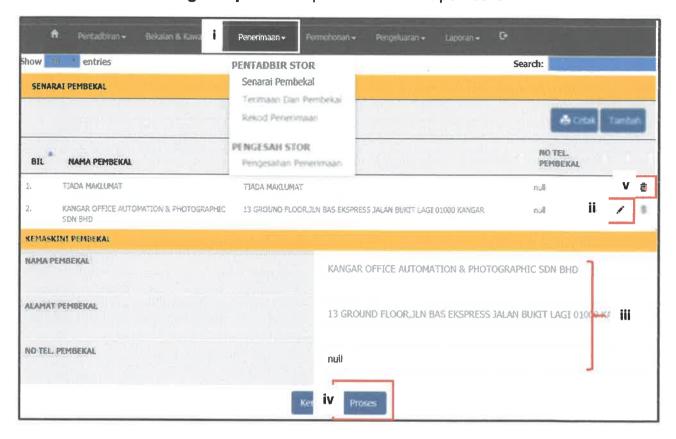

### 3.4.1 Introduction of the system

Special project is a main task for each trainee to compete it before end of the industrial training. The trainee need to make a user manual for a new system in MAIPs which is "Sistem Stor MAIPs". This system has been developed by the Technology Unit from University of Malaysia Perlis (UniMAP). Based on En.Irshaduddin, this system take one (1) and a half year to finish the system completely. Sistem Stor MAIPs has been launched on 26th February 2018 and the trainee need to give a demonstration for this system to the MAIPs community.

Figure 3.23: The interface of the Sistem Stor MAIPs

### 3.4.2 Level of Access

Next, Sistem Stor MAIPs have four (4) difference users which are Pentadbir Sistem, Pengesah Stor, Pentadbir Stor, Pemohon and Pelulus. These level of users have difference access. Table 3.1 below shows the different level of access for the Sistem Stor MAIPs.