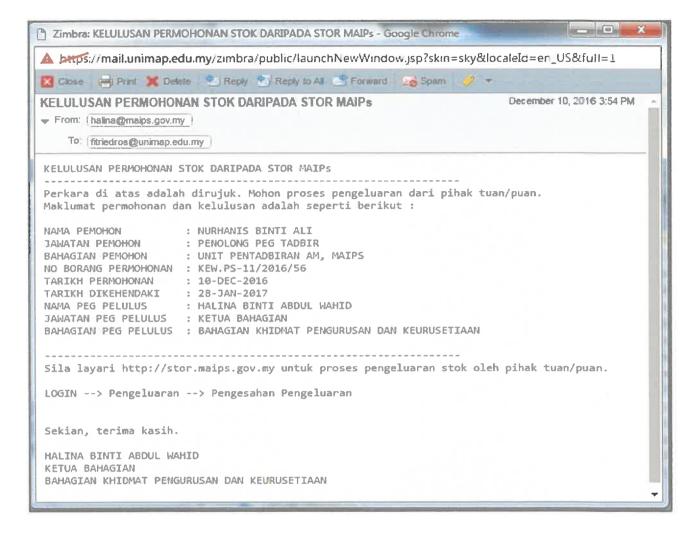

### 3.4.2 Level of Access

Next, Sistem Stor MAIPs have four (4) difference users which are Pentadbir Sistem, Pengesah Stor, Pentadbir Stor, Pemohon and Pelulus. These level of users have difference access. Table 3.1 below shows the different level of access for the Sistem Stor MAIPs.