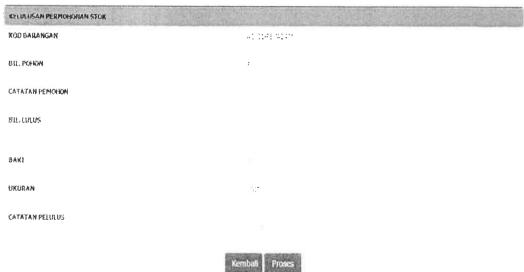

### 3.4.2 Level of Access

Next, Sistem Stor MAIPs have four (4) difference users which are Pentadbir Sistem, Pengesah Stor, Pentadbir Stor, Pemohon and Pelulus. These level of users have difference access. Table 3.1 below shows the different level of access for the Sistem Stor MAIPs.