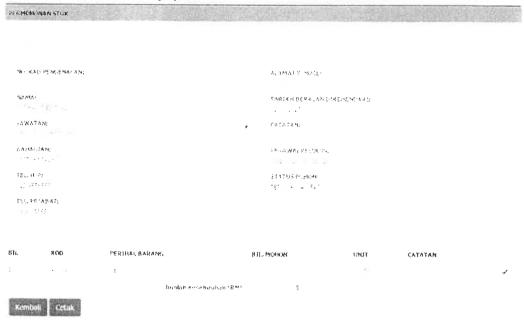

### 3.4.1 Introduction of the system

Special project is a main task for each trainee to compete it before end of the industrial training. The trainee need to make a user manual for a new system in MAIPs which is "Sistem Stor MAIPs". This system has been developed by the Technology Unit from University of Malaysia Perlis (UniMAP). Based on En.Irshaduddin, this system take one (1) and a half year to finish the system completely. Sistem Stor MAIPs has been launched on 26th February 2018 and the trainee need to give a demonstration for this system to the MAIPs community.

Figure 3.23: The interface of the Sistem Stor MAIPs

### 3.4.2 Level of Access

Next, Sistem Stor MAIPs have four (4) difference users which are Pentadbir Sistem, Pengesah Stor, Pentadbir Stor, Pemohon and Pelulus. These level of users have difference access. Table 3.1 below shows the different level of access for the Sistem Stor MAIPs.