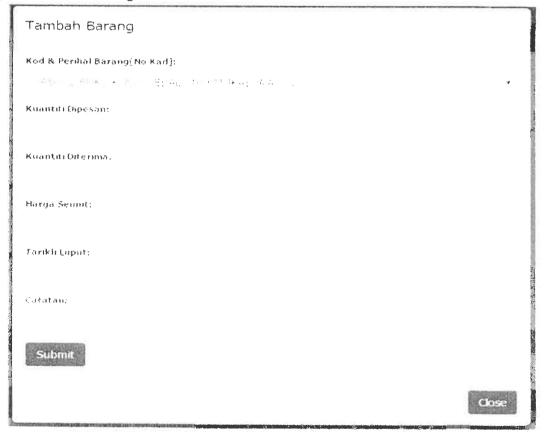

### 3.4.2 Level of Access

Next, Sistem Stor MAIPs have four (4) difference users which are Pentadbir Sistem, Pengesah Stor, Pentadbir Stor, Pemohon and Pelulus. These level of users have difference access. Table 3.1 below shows the different level of access for the Sistem Stor MAIPs.