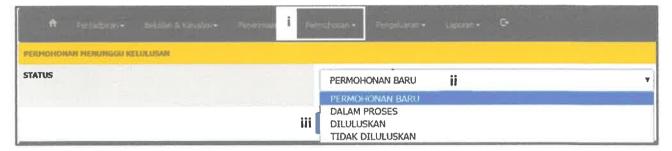

### 3.4.2 Level of Access

Next, Sistem Stor MAIPs have four (4) difference users which are Pentadbir Sistem, Pengesah Stor, Pentadbir Stor, Pemohon and Pelulus. These level of users have difference access. Table 3.1 below shows the different level of access for the Sistem Stor MAIPs.