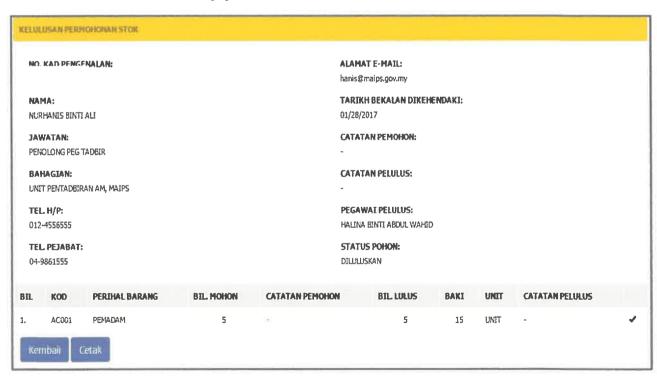

### 3.4.2 Level of Access

Next, Sistem Stor MAIPs have four (4) difference users which are Pentadbir Sistem, Pengesah Stor, Pentadbir Stor, Pemohon and Pelulus. These level of users have difference access. Table 3.1 below shows the different level of access for the Sistem Stor MAIPs.