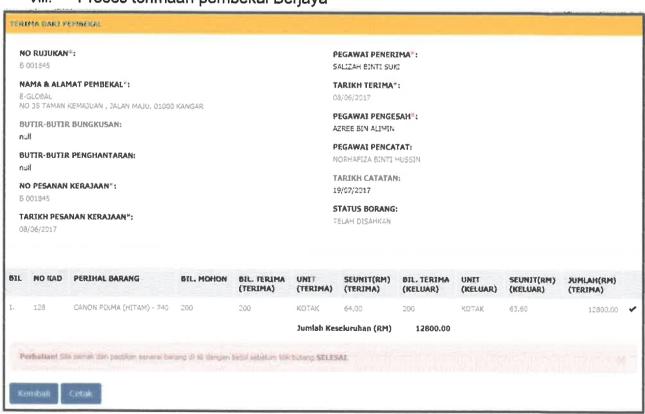

### 3.4.1 Introduction of the system

Special project is a main task for each trainee to compete it before end of the industrial training. The trainee need to make a user manual for a new system in MAIPs which is "Sistem Stor MAIPs". This system has been developed by the Technology Unit from University of Malaysia Perlis (UniMAP). Based on En.Irshaduddin, this system take one (1) and a half year to finish the system completely. Sistem Stor MAIPs has been launched on 26th February 2018 and the trainee need to give a demonstration for this system to the MAIPs community.

Figure 3.23: The interface of the Sistem Stor MAIPs

### 3.4.2 Level of Access

Next, Sistem Stor MAIPs have four (4) difference users which are Pentadbir Sistem, Pengesah Stor, Pentadbir Stor, Pemohon and Pelulus. These level of users have difference access. Table 3.1 below shows the different level of access for the Sistem Stor MAIPs.