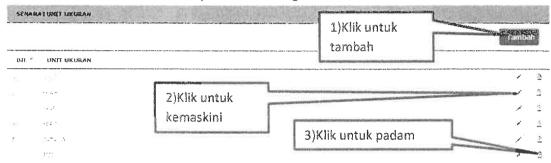

### 3.4.2 Level of Access

Next, Sistem Stor MAIPs have four (4) difference users which are Pentadbir Sistem, Pengesah Stor, Pentadbir Stor, Pemohon and Pelulus. These level of users have difference access. Table 3.1 below shows the different level of access for the Sistem Stor MAIPs.