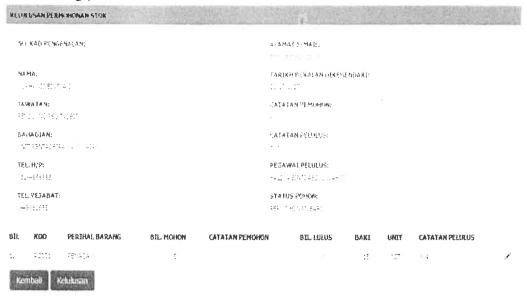

### 3.4.2 Level of Access

Next, Sistem Stor MAIPs have four (4) difference users which are Pentadbir Sistem, Pengesah Stor, Pentadbir Stor, Pemohon and Pelulus. These level of users have difference access. Table 3.1 below shows the different level of access for the Sistem Stor MAIPs.