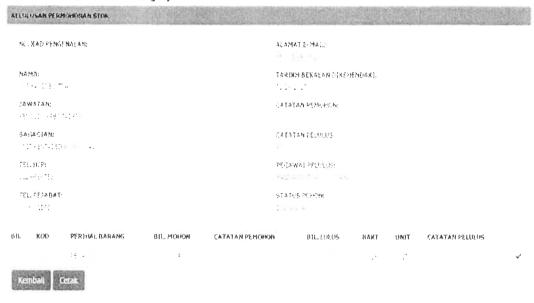

### 3.4.1 Introduction of the system

Special project is a main task for each trainee to compete it before end of the industrial training. The trainee need to make a user manual for a new system in MAIPs which is "Sistem Stor MAIPs". This system has been developed by the Technology Unit from University of Malaysia Perlis (UniMAP). Based on En.Irshaduddin, this system take one (1) and a half year to finish the system completely. Sistem Stor MAIPs has been launched on 26th February 2018 and the trainee need to give a demonstration for this system to the MAIPs community.

Figure 3.23: The interface of the Sistem Stor MAIPs