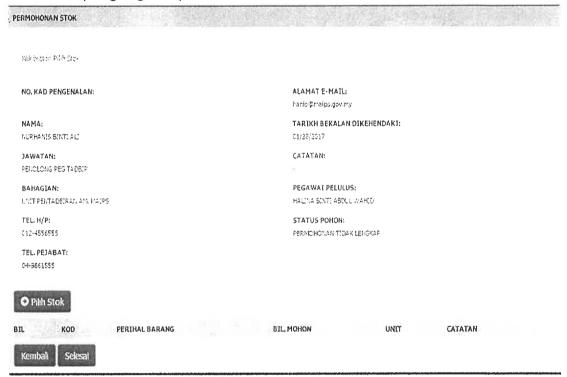

### 3.4.2 Level of Access

Next, Sistem Stor MAIPs have four (4) difference users which are Pentadbir Sistem, Pengesah Stor, Pentadbir Stor, Pemohon and Pelulus. These level of users have difference access. Table 3.1 below shows the different level of access for the Sistem Stor MAIPs.