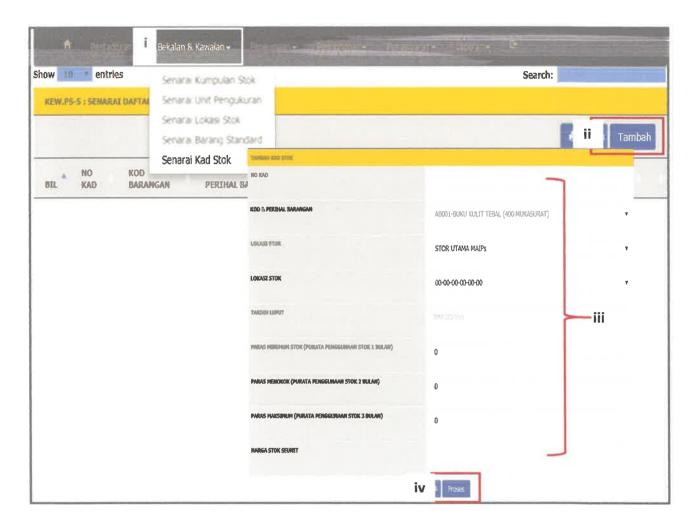

### 3.4.1 Introduction of the system

Special project is a main task for each trainee to compete it before end of the industrial training. The trainee need to make a user manual for a new system in MAIPs which is "Sistem Stor MAIPs". This system has been developed by the Technology Unit from University of Malaysia Perlis (UniMAP). Based on En.Irshaduddin, this system take one (1) and a half year to finish the system completely. Sistem Stor MAIPs has been launched on 26th February 2018 and the trainee need to give a demonstration for this system to the MAIPs community.

Figure 3.23: The interface of the Sistem Stor MAIPs