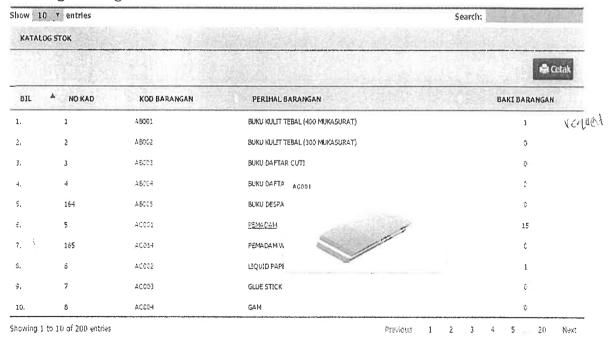

### 3.4.1 Introduction of the system

Special project is a main task for each trainee to compete it before end of the industrial training. The trainee need to make a user manual for a new system in MAIPs which is "Sistem Stor MAIPs". This system has been developed by the Technology Unit from University of Malaysia Perlis (UniMAP). Based on En.Irshaduddin, this system take one (1) and a half year to finish the system completely. Sistem Stor MAIPs has been launched on 26th February 2018 and the trainee need to give a demonstration for this system to the MAIPs community.

Figure 3.23: The interface of the Sistem Stor MAIPs