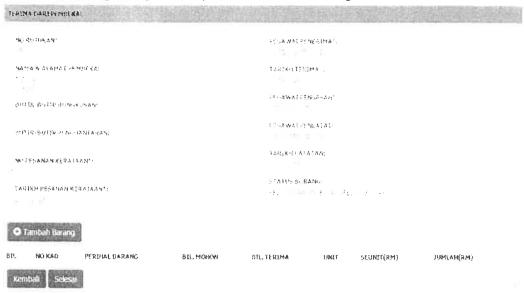

### 3.4.1 Introduction of the system

Special project is a main task for each trainee to compete it before end of the industrial training. The trainee need to make a user manual for a new system in MAIPs which is "Sistem Stor MAIPs". This system has been developed by the Technology Unit from University of Malaysia Perlis (UniMAP). Based on En.Irshaduddin, this system take one (1) and a half year to finish the system completely. Sistem Stor MAIPs has been launched on 26th February 2018 and the trainee need to give a demonstration for this system to the MAIPs community.

Figure 3.23: The interface of the Sistem Stor MAIPs