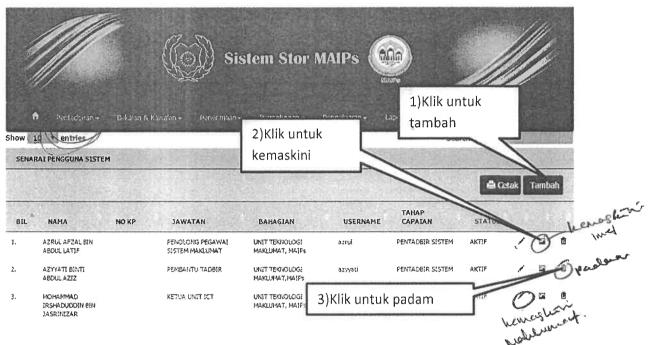

### 3.2.12 Update, Archives and Delete News in MAIPs Portal

Next, a trainee got an experienced where she need to update, archives and delete the news in the MAIPs portal. The trainee will update the news when Pn.Azyyati ask for help. Pn. Azyyati will hand the news from BERNAMA or any other resource then a trainee need to login the portal as an admin first then just copy and paste the news into the box given. Figure 3.20 below shows the modules and menus, so the trainee can choose what she want to do either to update, archives or delete the news.

Figure 3.20: A module in MAIPs Web Portal