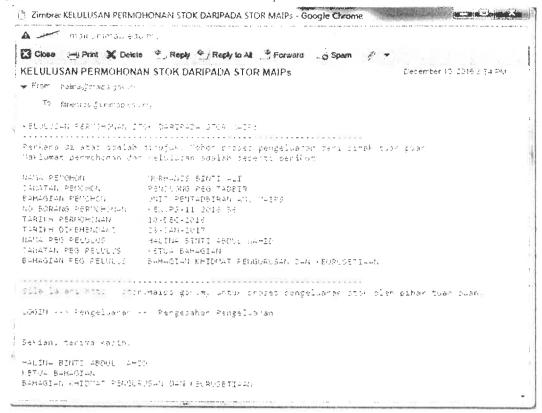

### 3.4.2 Level of Access

Next, Sistem Stor MAIPs have four (4) difference users which are Pentadbir Sistem, Pengesah Stor, Pentadbir Stor, Pemohon and Pelulus. These level of users have difference access. Table 3.1 below shows the different level of access for the Sistem Stor MAIPs.