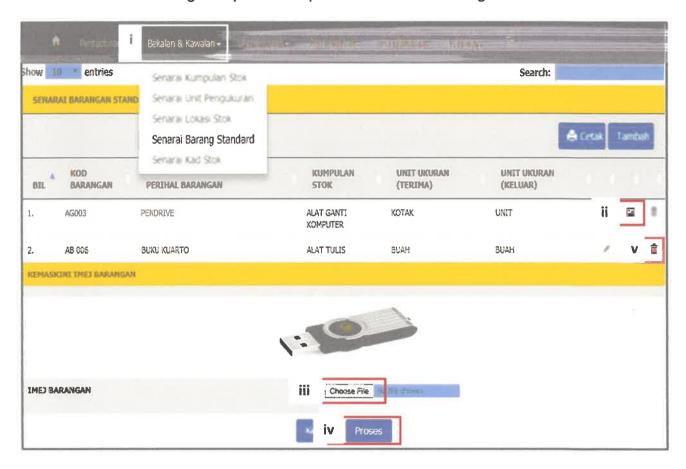

### 3.4.1 Introduction of the system

Special project is a main task for each trainee to compete it before end of the industrial training. The trainee need to make a user manual for a new system in MAIPs which is "Sistem Stor MAIPs". This system has been developed by the Technology Unit from University of Malaysia Perlis (UniMAP). Based on En.Irshaduddin, this system take one (1) and a half year to finish the system completely. Sistem Stor MAIPs has been launched on 26th February 2018 and the trainee need to give a demonstration for this system to the MAIPs community.

Figure 3.23: The interface of the Sistem Stor MAIPs