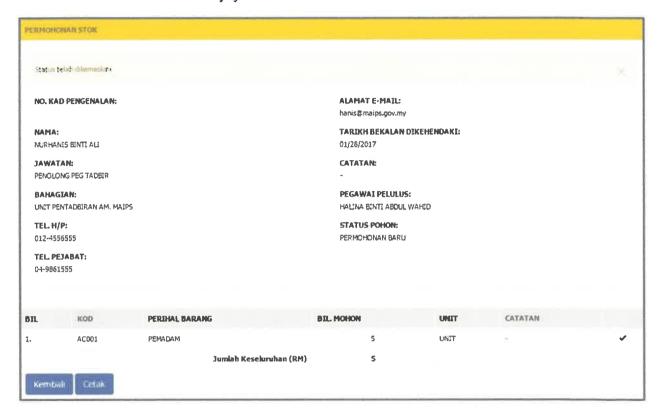

### 3.4.1 Introduction of the system

Special project is a main task for each trainee to compete it before end of the industrial training. The trainee need to make a user manual for a new system in MAIPs which is "Sistem Stor MAIPs". This system has been developed by the Technology Unit from University of Malaysia Perlis (UniMAP). Based on En.Irshaduddin, this system take one (1) and a half year to finish the system completely. Sistem Stor MAIPs has been launched on 26th February 2018 and the trainee need to give a demonstration for this system to the MAIPs community.

### 3.4.2 Level of Access

Next, Sistem Stor MAIPs have four (4) difference users which are Pentadbir Sistem, Pengesah Stor, Pentadbir Stor, Pemohon and Pelulus. These level of users have difference access. Table 3.1 below shows the different level of access for the Sistem Stor MAIPs.