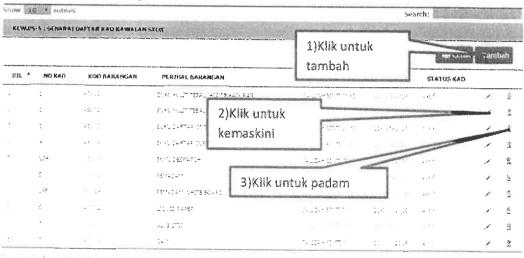

### 3.4.1 Introduction of the system

Special project is a main task for each trainee to compete it before end of the industrial training. The trainee need to make a user manual for a new system in MAIPs which is "Sistem Stor MAIPs". This system has been developed by the Technology Unit from University of Malaysia Perlis (UniMAP). Based on En.Irshaduddin, this system take one (1) and a half year to finish the system completely. Sistem Stor MAIPs has been launched on 26th February 2018 and the trainee need to give a demonstration for this system to the MAIPs community.

Figure 3.23: The interface of the Sistem Stor MAIPs

### 3.4.2 Level of Access

Next, Sistem Stor MAIPs have four (4) difference users which are Pentadbir Sistem, Pengesah Stor, Pentadbir Stor, Pemohon and Pelulus. These level of users have difference access. Table 3.1 below shows the different level of access for the Sistem Stor MAIPs.