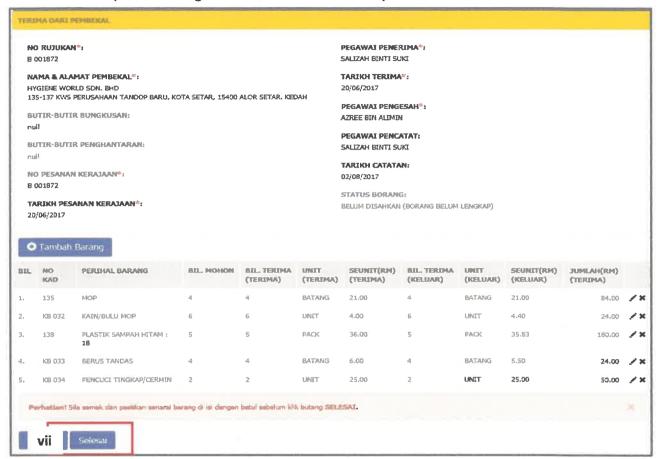

### 3.4.1 Introduction of the system

Special project is a main task for each trainee to compete it before end of the industrial training. The trainee need to make a user manual for a new system in MAIPs which is "Sistem Stor MAIPs". This system has been developed by the Technology Unit from University of Malaysia Perlis (UniMAP). Based on En.Irshaduddin, this system take one (1) and a half year to finish the system completely. Sistem Stor MAIPs has been launched on 26th February 2018 and the trainee need to give a demonstration for this system to the MAIPs community.

Figure 3.23: The interface of the Sistem Stor MAIPs