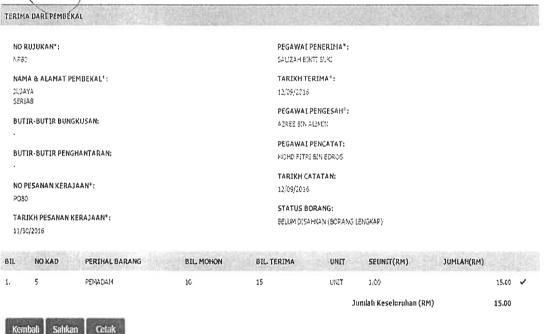

### 3.4.1 Introduction of the system

Special project is a main task for each trainee to compete it before end of the industrial training. The trainee need to make a user manual for a new system in MAIPs which is "Sistem Stor MAIPs". This system has been developed by the Technology Unit from University of Malaysia Perlis (UniMAP). Based on En.Irshaduddin, this system take one (1) and a half year to finish the system completely. Sistem Stor MAIPs has been launched on 26th February 2018 and the trainee need to give a demonstration for this system to the MAIPs community.

Figure 3.23: The interface of the Sistem Stor MAIPs