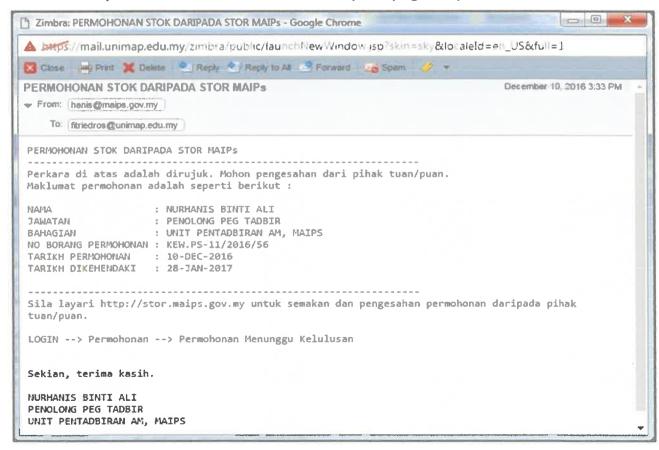

### 3.4.1 Introduction of the system

Special project is a main task for each trainee to compete it before end of the industrial training. The trainee need to make a user manual for a new system in MAIPs which is "Sistem Stor MAIPs". This system has been developed by the Technology Unit from University of Malaysia Perlis (UniMAP). Based on En.Irshaduddin, this system take one (1) and a half year to finish the system completely. Sistem Stor MAIPs has been launched on 26th February 2018 and the trainee need to give a demonstration for this system to the MAIPs community.