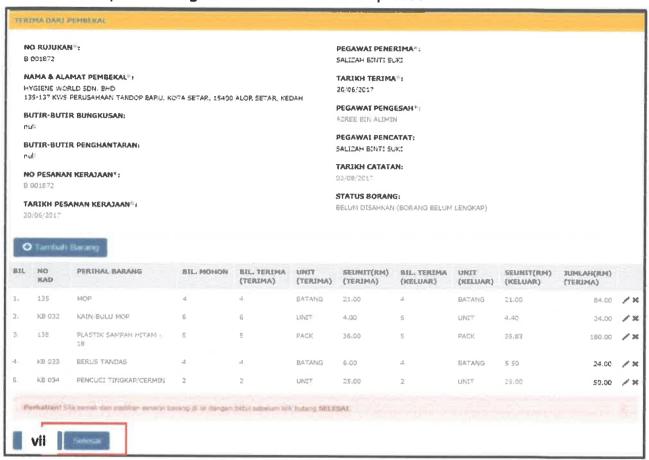

### 3.4.1 Introduction of the system

Special project is a main task for each trainee to compete it before end of the industrial training. The trainee need to make a user manual for a new system in MAIPs which is "Sistem Stor MAIPs". This system has been developed by the Technology Unit from University of Malaysia Perlis (UniMAP). Based on En.Irshaduddin, this system take one (1) and a half year to finish the system completely. Sistem Stor MAIPs has been launched on 26th February 2018 and the trainee need to give a demonstration for this system to the MAIPs community.

Figure 3.23: The interface of the Sistem Stor MAIPs

### 3.4.2 Level of Access

Next, Sistem Stor MAIPs have four (4) difference users which are Pentadbir Sistem, Pengesah Stor, Pentadbir Stor, Pemohon and Pelulus. These level of users have difference access. Table 3.1 below shows the different level of access for the Sistem Stor MAIPs.