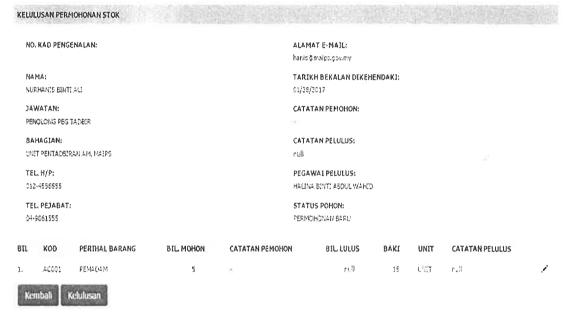

### 3.4.2 Level of Access

Next, Sistem Stor MAIPs have four (4) difference users which are Pentadbir Sistem, Pengesah Stor, Pentadbir Stor, Pemohon and Pelulus. These level of users have difference access. Table 3.1 below shows the different level of access for the Sistem Stor MAIPs.