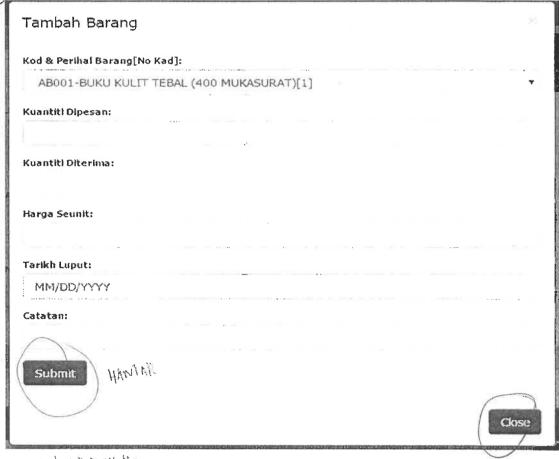

### 3.4.1 Introduction of the system

Special project is a main task for each trainee to compete it before end of the industrial training. The trainee need to make a user manual for a new system in MAIPs which is "Sistem Stor MAIPs". This system has been developed by the Technology Unit from University of Malaysia Perlis (UniMAP). Based on En.Irshaduddin, this system take one (1) and a half year to finish the system completely. Sistem Stor MAIPs has been launched on 26th February 2018 and the trainee need to give a demonstration for this system to the MAIPs community.

Figure 3.23: The interface of the Sistem Stor MAIPs