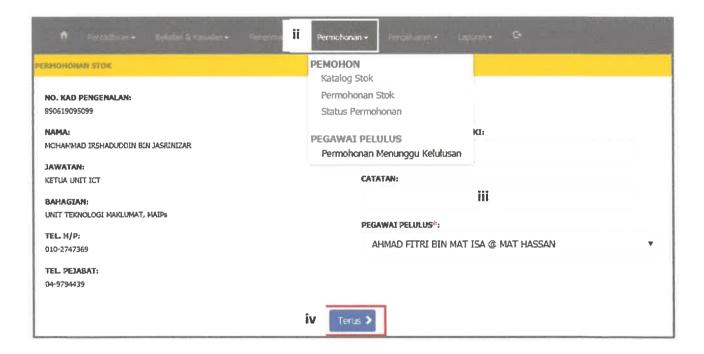

### 3.4.1 Introduction of the system

Special project is a main task for each trainee to compete it before end of the industrial training. The trainee need to make a user manual for a new system in MAIPs which is "Sistem Stor MAIPs". This system has been developed by the Technology Unit from University of Malaysia Perlis (UniMAP). Based on En.Irshaduddin, this system take one (1) and a half year to finish the system completely. Sistem Stor MAIPs has been launched on 26th February 2018 and the trainee need to give a demonstration for this system to the MAIPs community.

### 3.4.2 Level of Access

Next, Sistem Stor MAIPs have four (4) difference users which are Pentadbir Sistem, Pengesah Stor, Pentadbir Stor, Pemohon and Pelulus. These level of users have difference access. Table 3.1 below shows the different level of access for the Sistem Stor MAIPs.