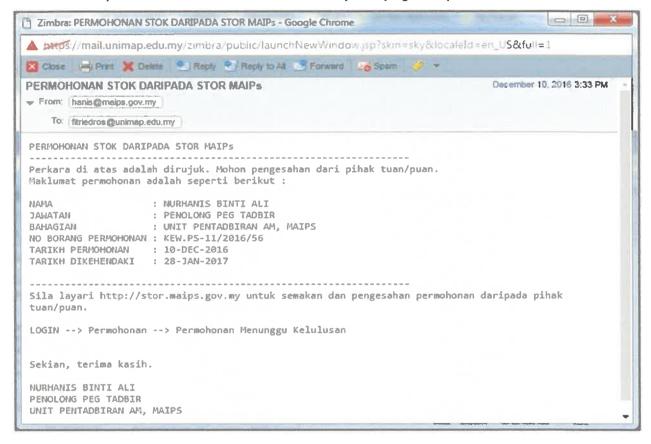

### 3.4.1 Introduction of the system

Special project is a main task for each trainee to compete it before end of the industrial training. The trainee need to make a user manual for a new system in MAIPs which is "Sistem Stor MAIPs". This system has been developed by the Technology Unit from University of Malaysia Perlis (UniMAP). Based on En.Irshaduddin, this system take one (1) and a half year to finish the system completely. Sistem Stor MAIPs has been launched on 26th February 2018 and the trainee need to give a demonstration for this system to the MAIPs community.