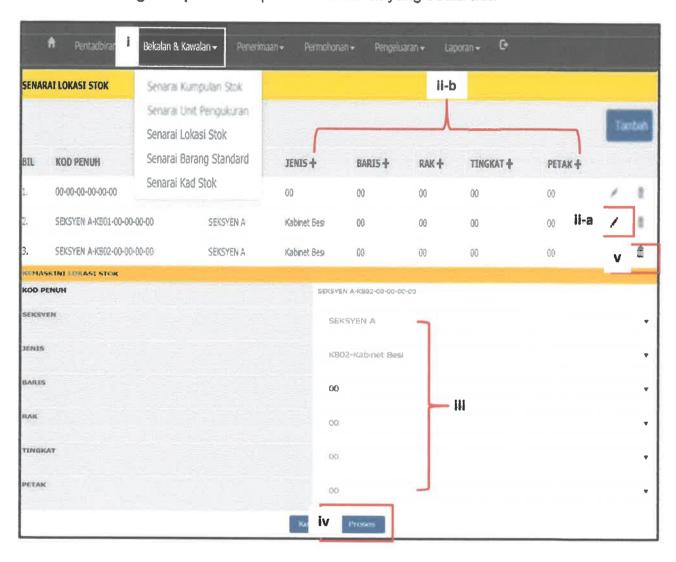

### 3.4.2 Level of Access

Next, Sistem Stor MAIPs have four (4) difference users which are Pentadbir Sistem, Pengesah Stor, Pentadbir Stor, Pemohon and Pelulus. These level of users have difference access. Table 3.1 below shows the different level of access for the Sistem Stor MAIPs.