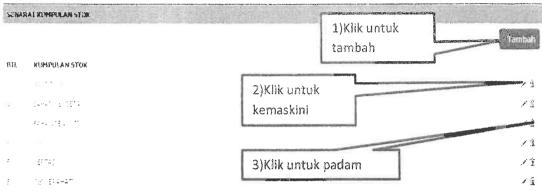

### 3.4.2 Level of Access

Next, Sistem Stor MAIPs have four (4) difference users which are Pentadbir Sistem, Pengesah Stor, Pentadbir Stor, Pemohon and Pelulus. These level of users have difference access. Table 3.1 below shows the different level of access for the Sistem Stor MAIPs.