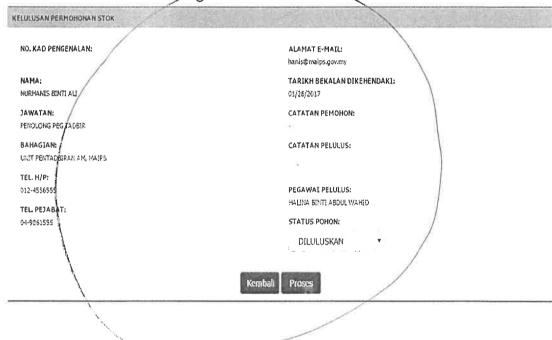

### 3.4.2 Level of Access

Next, Sistem Stor MAIPs have four (4) difference users which are Pentadbir Sistem, Pengesah Stor, Pentadbir Stor, Pemohon and Pelulus. These level of users have difference access. Table 3.1 below shows the different level of access for the Sistem Stor MAIPs.