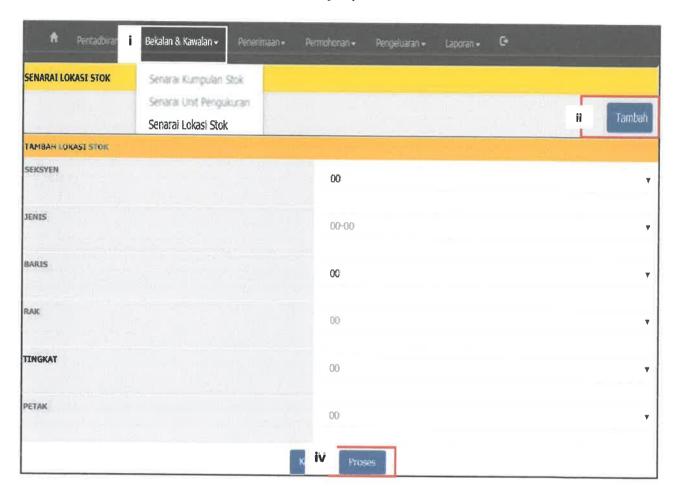

### 3.4.2 Level of Access

Next, Sistem Stor MAIPs have four (4) difference users which are Pentadbir Sistem, Pengesah Stor, Pentadbir Stor, Pemohon and Pelulus. These level of users have difference access. Table 3.1 below shows the different level of access for the Sistem Stor MAIPs.