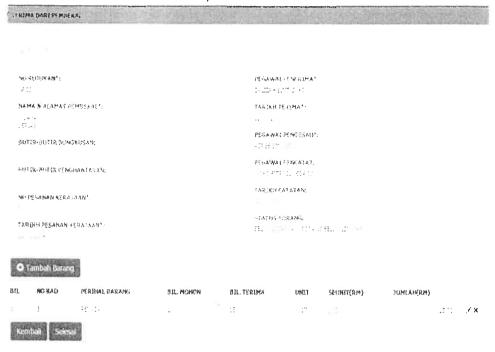

### 3.4.2 Level of Access

Next, Sistem Stor MAIPs have four (4) difference users which are Pentadbir Sistem, Pengesah Stor, Pentadbir Stor, Pemohon and Pelulus. These level of users have difference access. Table 3.1 below shows the different level of access for the Sistem Stor MAIPs.