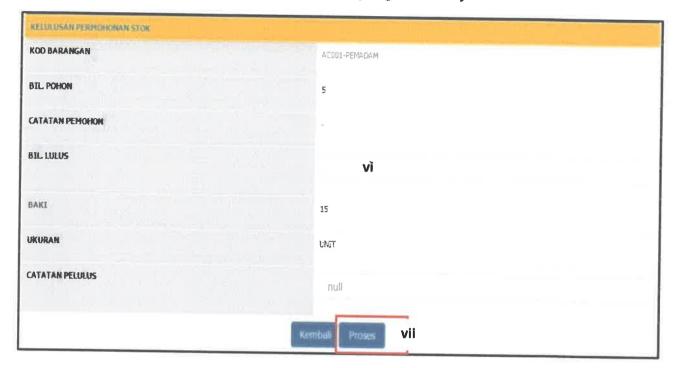

### 3.4.2 Level of Access

Next, Sistem Stor MAIPs have four (4) difference users which are Pentadbir Sistem, Pengesah Stor, Pentadbir Stor, Pemohon and Pelulus. These level of users have difference access. Table 3.1 below shows the different level of access for the Sistem Stor MAIPs.