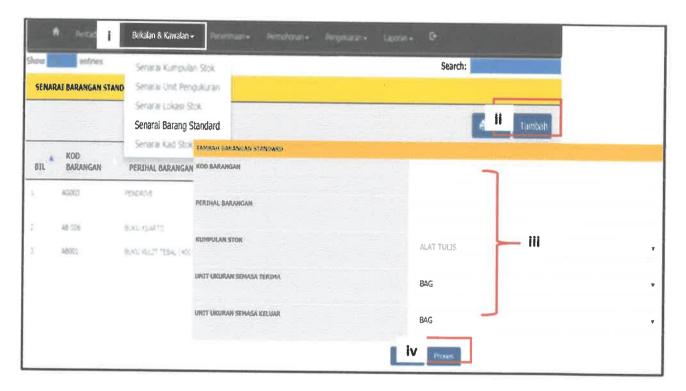

### 3.4.1 Introduction of the system

Special project is a main task for each trainee to compete it before end of the industrial training. The trainee need to make a user manual for a new system in MAIPs which is "Sistem Stor MAIPs". This system has been developed by the Technology Unit from University of Malaysia Perlis (UniMAP). Based on En.Irshaduddin, this system take one (1) and a half year to finish the system completely. Sistem Stor MAIPs has been launched on 26th February 2018 and the trainee need to give a demonstration for this system to the MAIPs community.

Figure 3.23: The interface of the Sistem Stor MAIPs