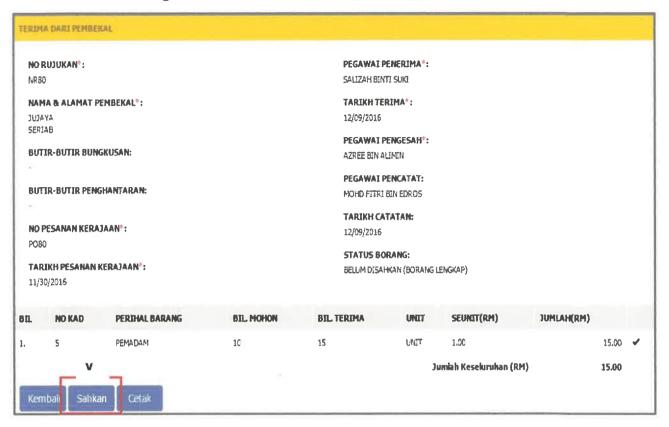

### 3.4.1 Introduction of the system

Special project is a main task for each trainee to compete it before end of the industrial training. The trainee need to make a user manual for a new system in MAIPs which is "Sistem Stor MAIPs". This system has been developed by the Technology Unit from University of Malaysia Perlis (UniMAP). Based on En.Irshaduddin, this system take one (1) and a half year to finish the system completely. Sistem Stor MAIPs has been launched on 26th February 2018 and the trainee need to give a demonstration for this system to the MAIPs community.

Figure 3.23: The interface of the Sistem Stor MAIPs

### 3.4.2 Level of Access

Next, Sistem Stor MAIPs have four (4) difference users which are Pentadbir Sistem, Pengesah Stor, Pentadbir Stor, Pemohon and Pelulus. These level of users have difference access. Table 3.1 below shows the different level of access for the Sistem Stor MAIPs.