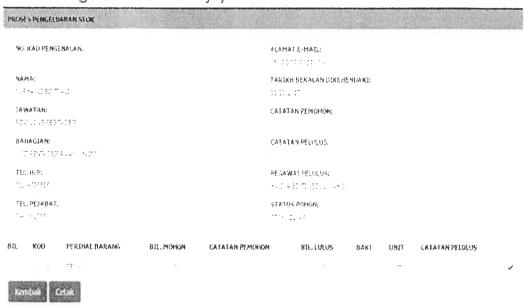

### 3.4.1 Introduction of the system

Special project is a main task for each trainee to compete it before end of the industrial training. The trainee need to make a user manual for a new system in MAIPs which is "Sistem Stor MAIPs". This system has been developed by the Technology Unit from University of Malaysia Perlis (UniMAP). Based on En.Irshaduddin, this system take one (1) and a half year to finish the system completely. Sistem Stor MAIPs has been launched on 26th February 2018 and the trainee need to give a demonstration for this system to the MAIPs community.

Figure 3.23: The interface of the Sistem Stor MAIPs

### 3.4.2 Level of Access

Next, Sistem Stor MAIPs have four (4) difference users which are Pentadbir Sistem, Pengesah Stor, Pentadbir Stor, Pemohon and Pelulus. These level of users have difference access. Table 3.1 below shows the different level of access for the Sistem Stor MAIPs.