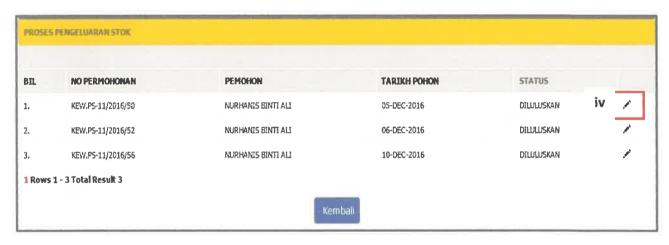

### 3.4.1 Introduction of the system

Special project is a main task for each trainee to compete it before end of the industrial training. The trainee need to make a user manual for a new system in MAIPs which is "Sistem Stor MAIPs". This system has been developed by the Technology Unit from University of Malaysia Perlis (UniMAP). Based on En.Irshaduddin, this system take one (1) and a half year to finish the system completely. Sistem Stor MAIPs has been launched on 26th February 2018 and the trainee need to give a demonstration for this system to the MAIPs community.

Figure 3.23: The interface of the Sistem Stor MAIPs