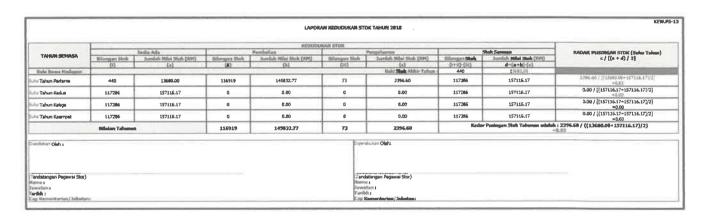

### 3.4.2 Level of Access

Next, Sistem Stor MAIPs have four (4) difference users which are Pentadbir Sistem, Pengesah Stor, Pentadbir Stor, Pemohon and Pelulus. These level of users have difference access. Table 3.1 below shows the different level of access for the Sistem Stor MAIPs.