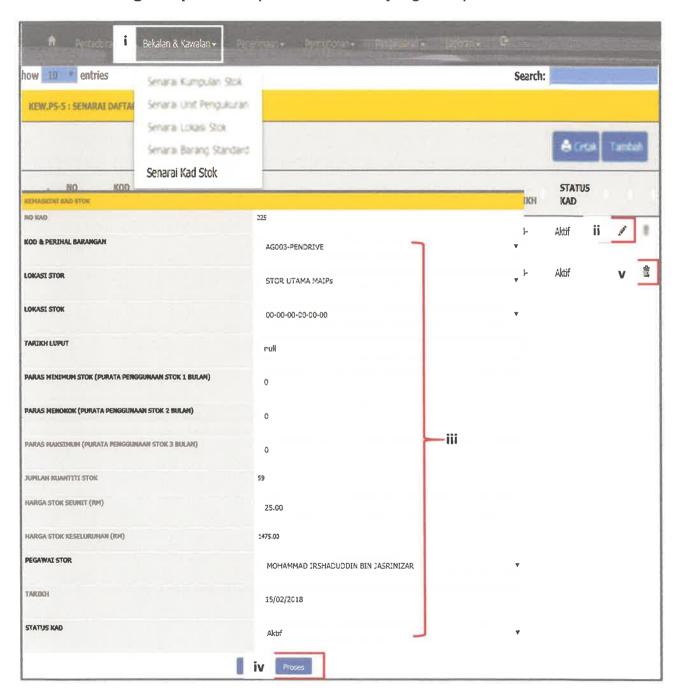

### 3.4.1 Introduction of the system

Special project is a main task for each trainee to compete it before end of the industrial training. The trainee need to make a user manual for a new system in MAIPs which is "Sistem Stor MAIPs". This system has been developed by the Technology Unit from University of Malaysia Perlis (UniMAP). Based on En.Irshaduddin, this system take one (1) and a half year to finish the system completely. Sistem Stor MAIPs has been launched on 26th February 2018 and the trainee need to give a demonstration for this system to the MAIPs community.

Figure 3.23: The interface of the Sistem Stor MAIPs

### 3.4.2 Level of Access

Next, Sistem Stor MAIPs have four (4) difference users which are Pentadbir Sistem, Pengesah Stor, Pentadbir Stor, Pemohon and Pelulus. These level of users have difference access. Table 3.1 below shows the different level of access for the Sistem Stor MAIPs.