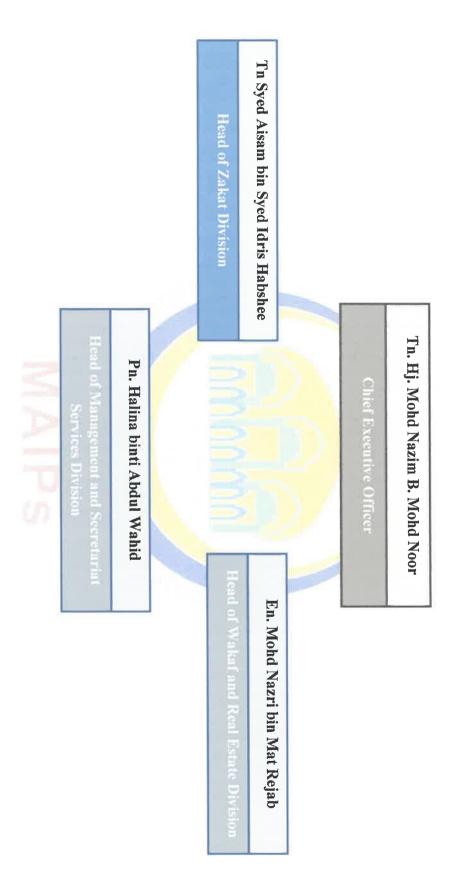

## Top Level Management

Figure 1.4: Head of department in MAIPs

Management and Secretariat Services Division

| P <sub>II</sub> . |
|-------------------|
| Halina            |
| binti             |
| Abdul             |
| Wahid             |

Head of Management and Secretariat
Services Division

| En. Aminuddin bin Abdul<br>Hamid   | Pn. Azlina binti Kasa                        | Pn. Norhafiza binti Hussin | Pn. Norlela binti Abu        | En. Azree bin Alimin      | Pn. Salizah binti Suki            | Pn. Noraniza binti Daud      | Pn. Chek Zurina binti Md Saad   | Pn. Nurhanis binti Ali                     | Administrative Unit                |
|------------------------------------|----------------------------------------------|----------------------------|------------------------------|---------------------------|-----------------------------------|------------------------------|---------------------------------|--------------------------------------------|------------------------------------|
| En. Mohd Firdaus bin<br>Salehuddin | Pn. Siti Najwa binti Abu Bakar               | Cik Nurazirah binti Azmi   | Pn. Nurul Harnini binti Azmi | En. Mohd Nazri bin Semail | En. Mohd Yazid bin Abd.<br>Rahman | Pn. Nooraidza binti Saidin   | En. Mohd Sabirin bin Hassan     | En. Ahmad Fitri bin Mat Isa<br>@ Md Hassan | Finance Unit                       |
| and Secretariat                    | Figure 1.5: Organization chart in Management |                            |                              |                           |                                   | Pn. Azyyati binti abdul Aziz | En. Azrul Afzal bin Abdul Latif | En. Mohammad Irshaduddin<br>bin Jasrinizar | Information and Technology<br>Unit |
| and Secretariat Services Division  | ən chart in Manage:                          |                            |                              |                           |                                   |                              | En. Syamsul Naim bin Zinon      | Pn. Azliza binti Mohamad                   | Internal Audit Unit                |

## Zakat Division

## Tn Syed Aisam bin Syed Idris Habshee

## Head of Zakat Division

|                                                  |                             |                              | En. Mohd Nazri bin Semail         | YM Tengku Shamshinar binti<br>Tengku Adnan | Pn. Nur Suraya binti Basri | Pn. Fauziah binti Ahmad | En. Khairi bin Wahab                 | Collection Unit          |
|--------------------------------------------------|-----------------------------|------------------------------|-----------------------------------|--------------------------------------------|----------------------------|-------------------------|--------------------------------------|--------------------------|
| Pn. Edayu Noorfarlina binti<br>Nasharuddin       | En. Anas Sabirin bin Afandi | Pn. Khalisha binti Abd Karim | Tn Syed Alwi bin Syed Aziz        | En. Shuhaimi bin Nordin                    | En. Jefri bin Othman       | En. Mat Rose bin Taha   | Tn Hj Mohd Radzi bin Ahmad<br>Rahim  | Distribution Unit        |
| 1                                                |                             |                              |                                   |                                            |                            |                         |                                      |                          |
|                                                  | En, Muhammac                | En. Shazl                    | En. Moh<br>A                      | En. Mohd F                                 | En. Mohd Az                | Ustaz Ism               | Ustaz Moł<br>Mc                      | Islamic De               |
| Figure 1.6: Organization chart in Zakat Division | mad Yazid bin Rosli         | En. Shazlim bin Dahaman      | En. Mohd Fauzi bin Ku<br>Abdullah | En. Mohd Fadzil bin Shazali                | En. Mohd Azuwan bin Azmame | Ustaz Ismail bin Hashim | Ustaz Mohamad Najdi bin<br>Mohd Noor | Islamic Development Unit |

Figure 1.6: Organization chart in Zakat Division

Wakaf and Real Estate Division

En. Mohd Nazri bin Mat Rejab Head of Wakaf and Real Estate Division

Wakaf and General Resource
Unit

En. Hanif bin Omar Baki

Development and Real Estate
Unit

Pn. Norhayati binti Ramli

En. Zulkiffle bin Yaacob

En. Muhd Fahmi Fadhli bin

Salehuddin

En. Mohd Sufrizan bin Sudin

Pn. Norazizah binti Yusop

Figure 1.7: Organization chart in Wakaf and Real Estate Division