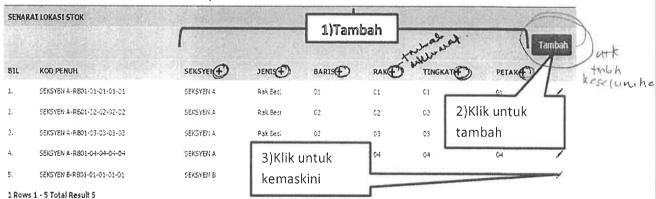

### 3.4.2 Level of Access

Next, Sistem Stor MAIPs have four (4) difference users which are Pentadbir Sistem, Pengesah Stor, Pentadbir Stor, Pemohon and Pelulus. These level of users have difference access. Table 3.1 below shows the different level of access for the Sistem Stor MAIPs.