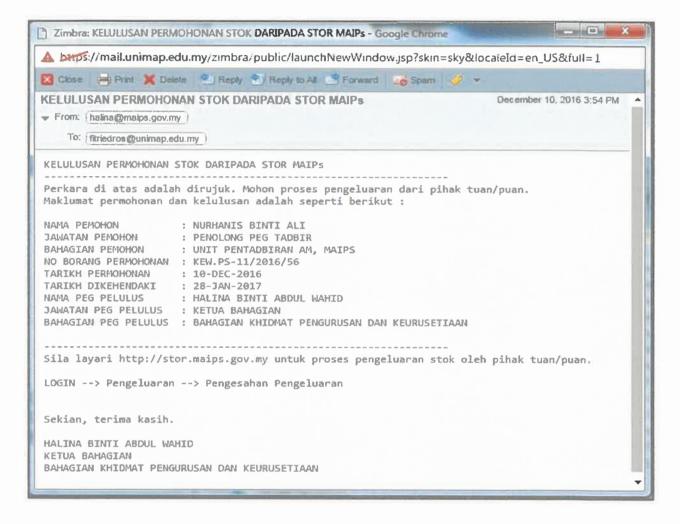

### 3.4.1 Introduction of the system

Special project is a main task for each trainee to compete it before end of the industrial training. The trainee need to make a user manual for a new system in MAIPs which is "Sistem Stor MAIPs". This system has been developed by the Technology Unit from University of Malaysia Perlis (UniMAP). Based on En.Irshaduddin, this system take one (1) and a half year to finish the system completely. Sistem Stor MAIPs has been launched on 26th February 2018 and the trainee need to give a demonstration for this system to the MAIPs community.

Figure 3.23: The interface of the Sistem Stor MAIPs