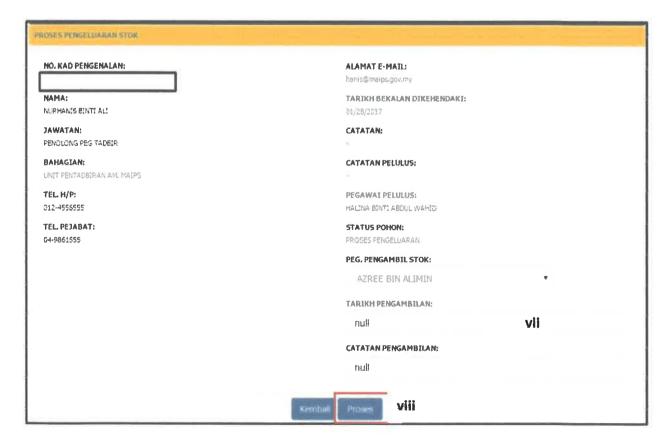

### 3.4.1 Introduction of the system

Special project is a main task for each trainee to compete it before end of the industrial training. The trainee need to make a user manual for a new system in MAIPs which is "Sistem Stor MAIPs". This system has been developed by the Technology Unit from University of Malaysia Perlis (UniMAP). Based on En.Irshaduddin, this system take one (1) and a half year to finish the system completely. Sistem Stor MAIPs has been launched on 26th February 2018 and the trainee need to give a demonstration for this system to the MAIPs community.

Figure 3.23: The interface of the Sistem Stor MAIPs