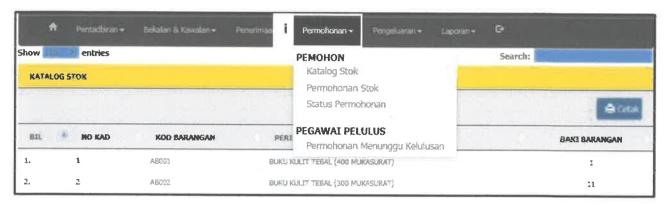

### 3.4.2 Level of Access

Next, Sistem Stor MAIPs have four (4) difference users which are Pentadbir Sistem, Pengesah Stor, Pentadbir Stor, Pemohon and Pelulus. These level of users have difference access. Table 3.1 below shows the different level of access for the Sistem Stor MAIPs.