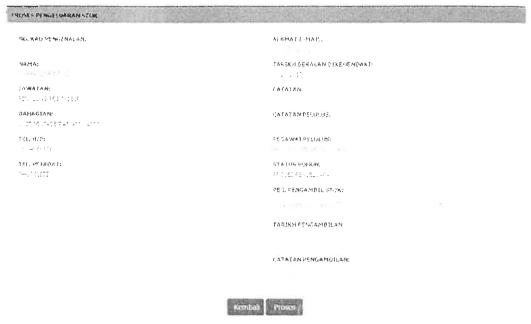

### 3.4.1 Introduction of the system

Special project is a main task for each trainee to compete it before end of the industrial training. The trainee need to make a user manual for a new system in MAIPs which is "Sistem Stor MAIPs". This system has been developed by the Technology Unit from University of Malaysia Perlis (UniMAP). Based on En.Irshaduddin, this system take one (1) and a half year to finish the system completely. Sistem Stor MAIPs has been launched on 26th February 2018 and the trainee need to give a demonstration for this system to the MAIPs community.

Figure 3.23: The interface of the Sistem Stor MAIPs

### 3.4.2 Level of Access

Next, Sistem Stor MAIPs have four (4) difference users which are Pentadbir Sistem, Pengesah Stor, Pentadbir Stor, Pemohon and Pelulus. These level of users have difference access. Table 3.1 below shows the different level of access for the Sistem Stor MAIPs.