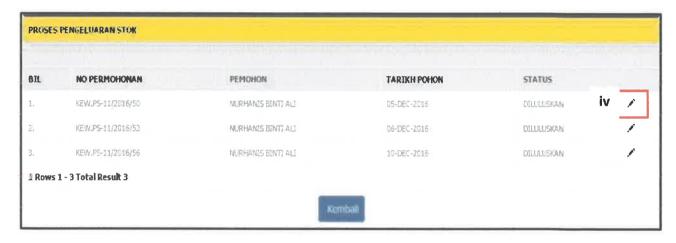

### 3.4.1 Introduction of the system

Special project is a main task for each trainee to compete it before end of the industrial training. The trainee need to make a user manual for a new system in MAIPs which is "Sistem Stor MAIPs". This system has been developed by the Technology Unit from University of Malaysia Perlis (UniMAP). Based on En.Irshaduddin, this system take one (1) and a half year to finish the system completely. Sistem Stor MAIPs has been launched on 26th February 2018 and the trainee need to give a demonstration for this system to the MAIPs community.

Figure 3.23: The interface of the Sistem Stor MAIPs