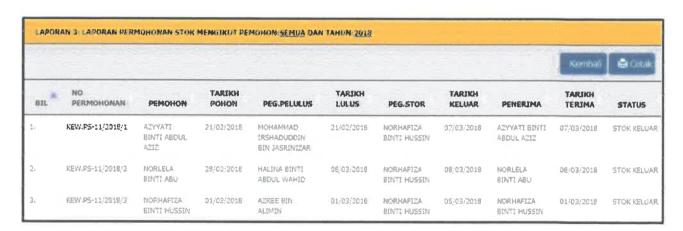

### 3.4.2 Level of Access

Next, Sistem Stor MAIPs have four (4) difference users which are Pentadbir Sistem, Pengesah Stor, Pentadbir Stor, Pemohon and Pelulus. These level of users have difference access. Table 3.1 below shows the different level of access for the Sistem Stor MAIPs.