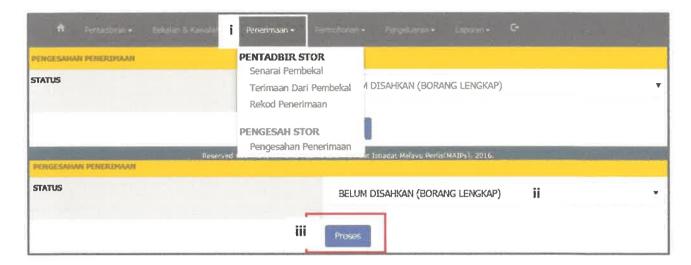

### 3.4.1 Introduction of the system

Special project is a main task for each trainee to compete it before end of the industrial training. The trainee need to make a user manual for a new system in MAIPs which is "Sistem Stor MAIPs". This system has been developed by the Technology Unit from University of Malaysia Perlis (UniMAP). Based on En.Irshaduddin, this system take one (1) and a half year to finish the system completely. Sistem Stor MAIPs has been launched on 26th February 2018 and the trainee need to give a demonstration for this system to the MAIPs community.

Figure 3.23: The interface of the Sistem Stor MAIPs

### 3.4.2 Level of Access

Next, Sistem Stor MAIPs have four (4) difference users which are Pentadbir Sistem, Pengesah Stor, Pentadbir Stor, Pemohon and Pelulus. These level of users have difference access. Table 3.1 below shows the different level of access for the Sistem Stor MAIPs.