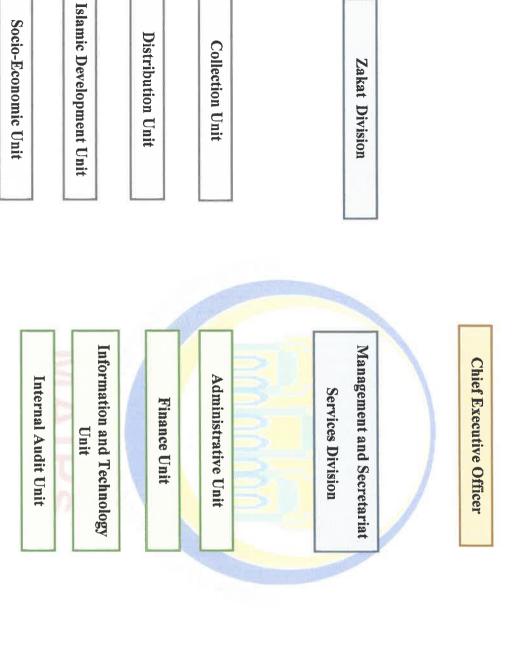

## 1.2 Organizational Structure

**Development and Real Estate** 

Wakaf and General Resource

Unit

Wakaf and Real Estate
Division

Figure 1.3: Organization chart in MAIPs

## Top Level Management

Figure 1.4: Head of department in MAIPs

Management and Secretariat Services Division

| P <sub>II</sub> . |
|-------------------|
| Halina            |
| binti             |
| Abdul             |
| Wahid             |

Head of Management and Secretariat
Services Division

| En. Aminuddin bin Abdul<br>Hamid   | Pn. Azlina binti Kasa                        | Pn. Norhafiza binti Hussin | Pn. Norlela binti Abu        | En. Azree bin Alimin      | Pn. Salizah binti Suki            | Pn. Noraniza binti Daud      | Pn. Chek Zurina binti Md Saad   | Pn. Nurhanis binti Ali                     | Administrative Unit                |
|------------------------------------|----------------------------------------------|----------------------------|------------------------------|---------------------------|-----------------------------------|------------------------------|---------------------------------|--------------------------------------------|------------------------------------|
| En. Mohd Firdaus bin<br>Salehuddin | Pn. Siti Najwa binti Abu Bakar               | Cik Nurazirah binti Azmi   | Pn. Nurul Harnini binti Azmi | En. Mohd Nazri bin Semail | En. Mohd Yazid bin Abd.<br>Rahman | Pn. Nooraidza binti Saidin   | En. Mohd Sabirin bin Hassan     | En. Ahmad Fitri bin Mat Isa<br>@ Md Hassan | Finance Unit                       |
| and Secretariat                    | Figure 1.5: Organization chart in Management |                            |                              |                           |                                   | Pn. Azyyati binti abdul Aziz | En. Azrul Afzal bin Abdul Latif | En. Mohammad Irshaduddin<br>bin Jasrinizar | Information and Technology<br>Unit |
| and Secretariat Services Division  | ən chart in Manage:                          |                            |                              |                           |                                   |                              | En. Syamsul Naim bin Zinon      | Pn. Azliza binti Mohamad                   | Internal Audit Unit                |