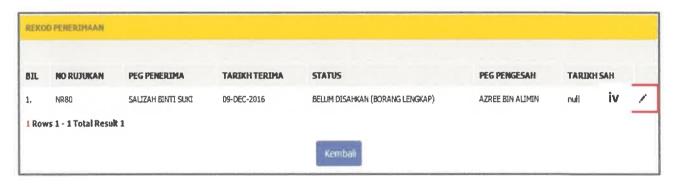

### 3.4.1 Introduction of the system

Special project is a main task for each trainee to compete it before end of the industrial training. The trainee need to make a user manual for a new system in MAIPs which is "Sistem Stor MAIPs". This system has been developed by the Technology Unit from University of Malaysia Perlis (UniMAP). Based on En.Irshaduddin, this system take one (1) and a half year to finish the system completely. Sistem Stor MAIPs has been launched on 26th February 2018 and the trainee need to give a demonstration for this system to the MAIPs community.

Figure 3.23: The interface of the Sistem Stor MAIPs

### 3.4.2 Level of Access

Next, Sistem Stor MAIPs have four (4) difference users which are Pentadbir Sistem, Pengesah Stor, Pentadbir Stor, Pemohon and Pelulus. These level of users have difference access. Table 3.1 below shows the different level of access for the Sistem Stor MAIPs.