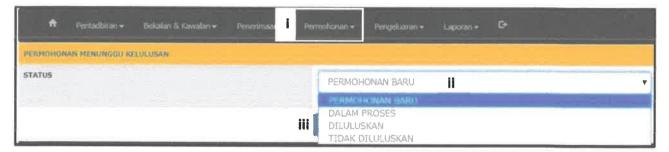

### 3.4.2 Level of Access

Next, Sistem Stor MAIPs have four (4) difference users which are Pentadbir Sistem, Pengesah Stor, Pentadbir Stor, Pemohon and Pelulus. These level of users have difference access. Table 3.1 below shows the different level of access for the Sistem Stor MAIPs.