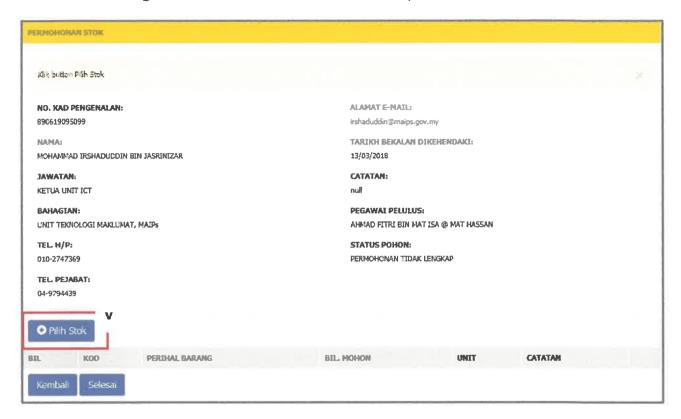

### 3.4.1 Introduction of the system

Special project is a main task for each trainee to compete it before end of the industrial training. The trainee need to make a user manual for a new system in MAIPs which is "Sistem Stor MAIPs". This system has been developed by the Technology Unit from University of Malaysia Perlis (UniMAP). Based on En.Irshaduddin, this system take one (1) and a half year to finish the system completely. Sistem Stor MAIPs has been launched on 26th February 2018 and the trainee need to give a demonstration for this system to the MAIPs community.

### 3.4.2 Level of Access

Next, Sistem Stor MAIPs have four (4) difference users which are Pentadbir Sistem, Pengesah Stor, Pentadbir Stor, Pemohon and Pelulus. These level of users have difference access. Table 3.1 below shows the different level of access for the Sistem Stor MAIPs.