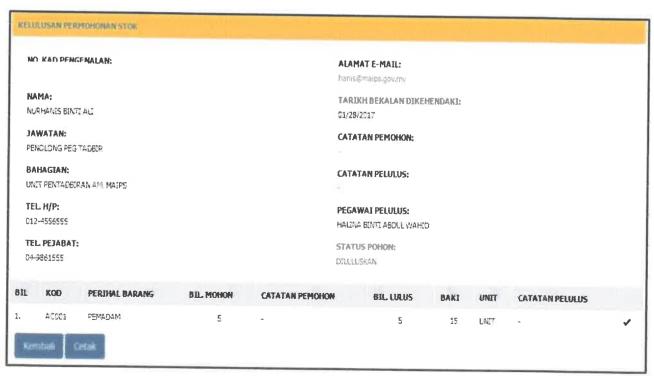

### 3.4.2 Level of Access

Next, Sistem Stor MAIPs have four (4) difference users which are Pentadbir Sistem, Pengesah Stor, Pentadbir Stor, Pemohon and Pelulus. These level of users have difference access. Table 3.1 below shows the different level of access for the Sistem Stor MAIPs.