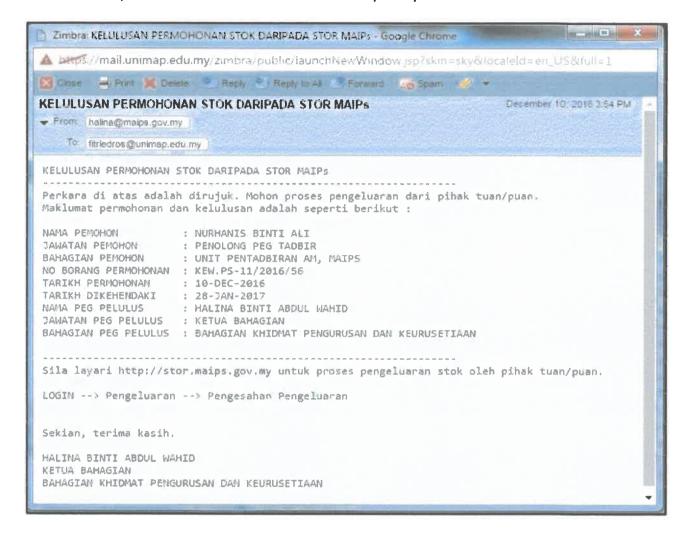

### 3.4.2 Level of Access

Next, Sistem Stor MAIPs have four (4) difference users which are Pentadbir Sistem, Pengesah Stor, Pentadbir Stor, Pemohon and Pelulus. These level of users have difference access. Table 3.1 below shows the different level of access for the Sistem Stor MAIPs.