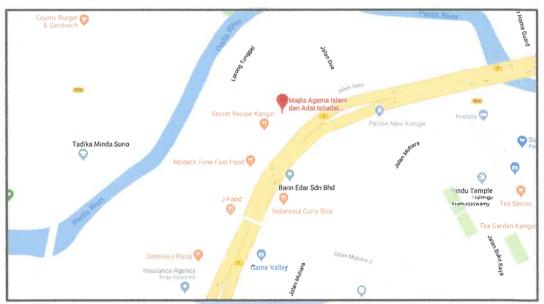

## 1.1.4 Location Maps

Basically, the organization will provide the maps or directions to the clients as a reference and guide to seek where is the building of MAIPs. Figure 1.1 shows the location of Majlis Agama Islam Dan Adat Istiadat Melayu Perlis, where people can easily come and find the building because the building was placed just around the famous university, shops and hospital.

Figure 1.2: MAIPs map location