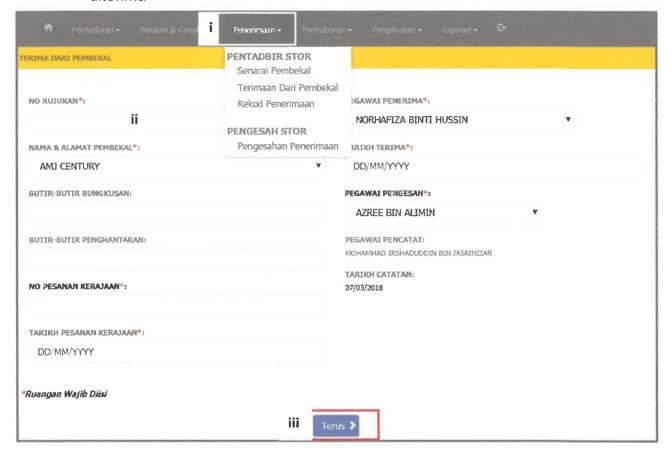

### 3.4.2 Level of Access

Next, Sistem Stor MAIPs have four (4) difference users which are Pentadbir Sistem, Pengesah Stor, Pentadbir Stor, Pemohon and Pelulus. These level of users have difference access. Table 3.1 below shows the different level of access for the Sistem Stor MAIPs.