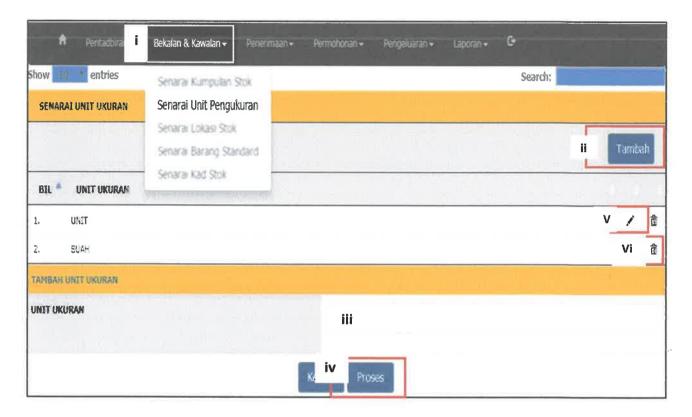

### 3.4.2 Level of Access

Next, Sistem Stor MAIPs have four (4) difference users which are Pentadbir Sistem, Pengesah Stor, Pentadbir Stor, Pemohon and Pelulus. These level of users have difference access. Table 3.1 below shows the different level of access for the Sistem Stor MAIPs.