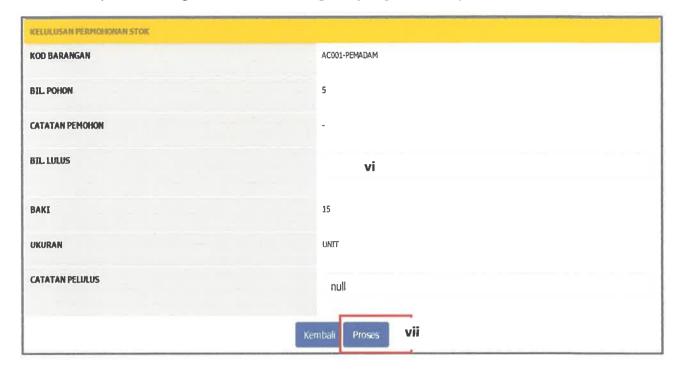

### 3.4.2 Level of Access

Next, Sistem Stor MAIPs have four (4) difference users which are Pentadbir Sistem, Pengesah Stor, Pentadbir Stor, Pemohon and Pelulus. These level of users have difference access. Table 3.1 below shows the different level of access for the Sistem Stor MAIPs.