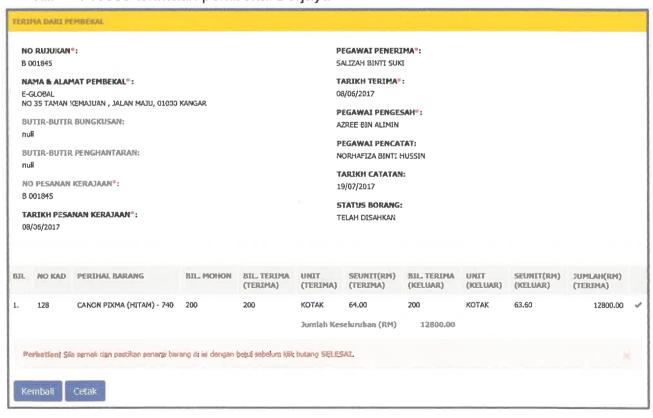

### 3.4.1 Introduction of the system

Special project is a main task for each trainee to compete it before end of the industrial training. The trainee need to make a user manual for a new system in MAIPs which is "Sistem Stor MAIPs". This system has been developed by the Technology Unit from University of Malaysia Perlis (UniMAP). Based on En.Irshaduddin, this system take one (1) and a half year to finish the system completely. Sistem Stor MAIPs has been launched on 26th February 2018 and the trainee need to give a demonstration for this system to the MAIPs community.

Figure 3.23: The interface of the Sistem Stor MAIPs