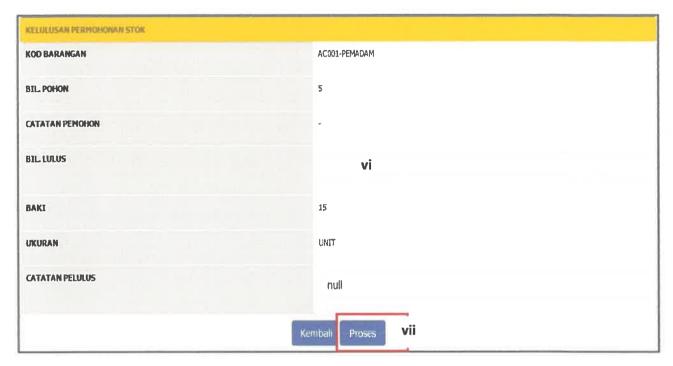

### 3.4.2 Level of Access

Next, Sistem Stor MAIPs have four (4) difference users which are Pentadbir Sistem, Pengesah Stor, Pentadbir Stor, Pemohon and Pelulus. These level of users have difference access. Table 3.1 below shows the different level of access for the Sistem Stor MAIPs.