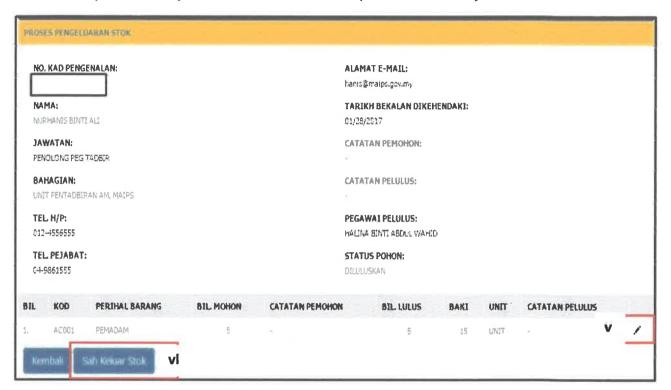

### 3.4.1 Introduction of the system

Special project is a main task for each trainee to compete it before end of the industrial training. The trainee need to make a user manual for a new system in MAIPs which is "Sistem Stor MAIPs". This system has been developed by the Technology Unit from University of Malaysia Perlis (UniMAP). Based on En.Irshaduddin, this system take one (1) and a half year to finish the system completely. Sistem Stor MAIPs has been launched on 26th February 2018 and the trainee need to give a demonstration for this system to the MAIPs community.

Figure 3.23: The interface of the Sistem Stor MAIPs