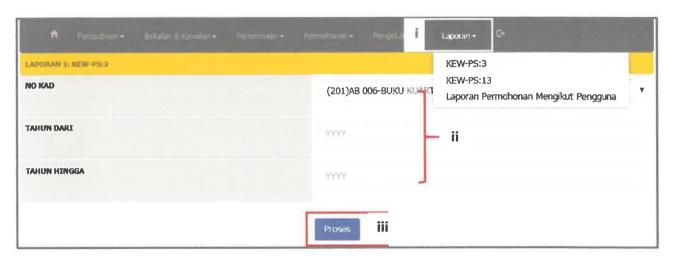

### 3.4.1 Introduction of the system

Special project is a main task for each trainee to compete it before end of the industrial training. The trainee need to make a user manual for a new system in MAIPs which is "Sistem Stor MAIPs". This system has been developed by the Technology Unit from University of Malaysia Perlis (UniMAP). Based on En.Irshaduddin, this system take one (1) and a half year to finish the system completely. Sistem Stor MAIPs has been launched on 26th February 2018 and the trainee need to give a demonstration for this system to the MAIPs community.

Figure 3.23: The interface of the Sistem Stor MAIPs