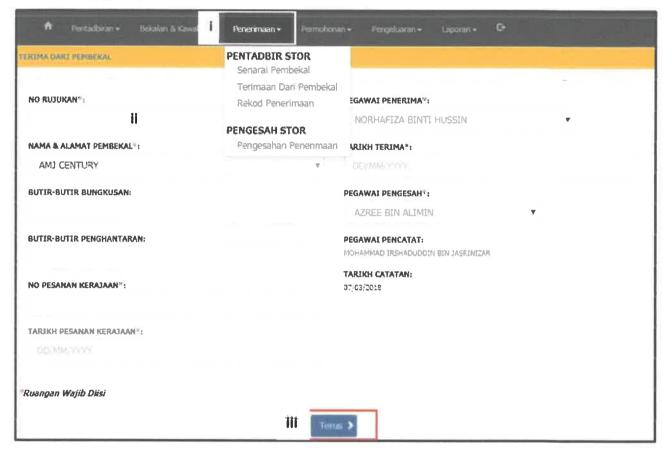

### 3.4.1 Introduction of the system

Special project is a main task for each trainee to compete it before end of the industrial training. The trainee need to make a user manual for a new system in MAIPs which is "Sistem Stor MAIPs". This system has been developed by the Technology Unit from University of Malaysia Perlis (UniMAP). Based on En.Irshaduddin, this system take one (1) and a half year to finish the system completely. Sistem Stor MAIPs has been launched on 26th February 2018 and the trainee need to give a demonstration for this system to the MAIPs community.

Figure 3.23: The interface of the Sistem Stor MAIPs

### 3.4.2 Level of Access

Next, Sistem Stor MAIPs have four (4) difference users which are Pentadbir Sistem, Pengesah Stor, Pentadbir Stor, Pemohon and Pelulus. These level of users have difference access. Table 3.1 below shows the different level of access for the Sistem Stor MAIPs.