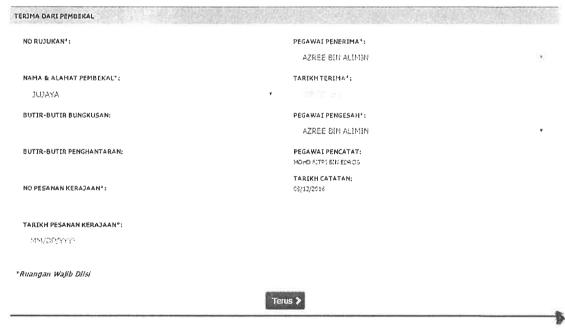

### 3.4.1 Introduction of the system

Special project is a main task for each trainee to compete it before end of the industrial training. The trainee need to make a user manual for a new system in MAIPs which is "Sistem Stor MAIPs". This system has been developed by the Technology Unit from University of Malaysia Perlis (UniMAP). Based on En.Irshaduddin, this system take one (1) and a half year to finish the system completely. Sistem Stor MAIPs has been launched on 26th February 2018 and the trainee need to give a demonstration for this system to the MAIPs community.

Figure 3.23: The interface of the Sistem Stor MAIPs