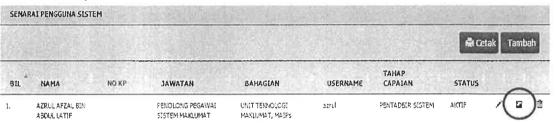

### 3.2.12 Update, Archives and Delete News in MAIPs Portal

Next, a trainee got an experienced where she need to update, archives and delete the news in the MAIPs portal. The trainee will update the news when Pn.Azyyati ask for help. Pn. Azyyati will hand the news from BERNAMA or any other resource then a trainee need to login the portal as an admin first then just copy and paste the news into the box given. Figure 3.20 below shows the modules and menus, so the trainee can choose what she want to do either to update, archives or delete the news.

Figure 3.20: A module in MAIPs Web Portal