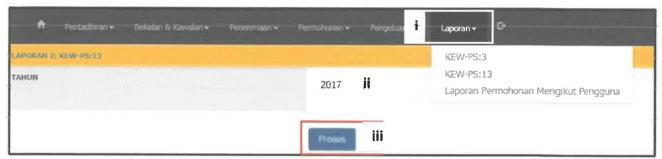

### 3.4.2 Level of Access

Next, Sistem Stor MAIPs have four (4) difference users which are Pentadbir Sistem, Pengesah Stor, Pentadbir Stor, Pemohon and Pelulus. These level of users have difference access. Table 3.1 below shows the different level of access for the Sistem Stor MAIPs.