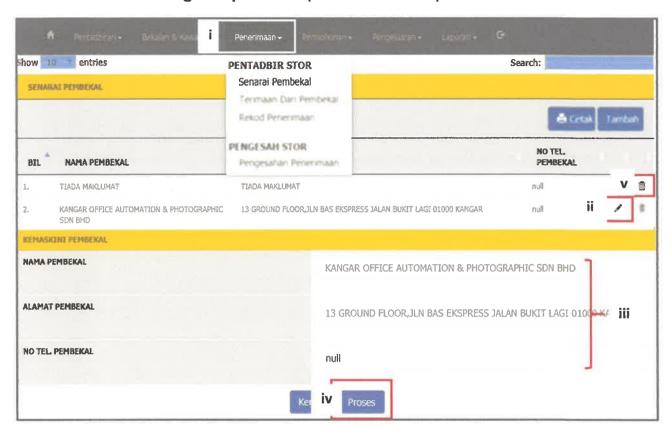

### 3.4.2 Level of Access

Next, Sistem Stor MAIPs have four (4) difference users which are Pentadbir Sistem, Pengesah Stor, Pentadbir Stor, Pemohon and Pelulus. These level of users have difference access. Table 3.1 below shows the different level of access for the Sistem Stor MAIPs.