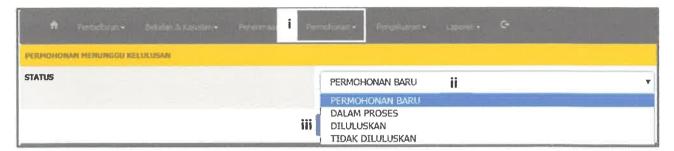

### 3.4.2 Level of Access

Next, Sistem Stor MAIPs have four (4) difference users which are Pentadbir Sistem, Pengesah Stor, Pentadbir Stor, Pemohon and Pelulus. These level of users have difference access. Table 3.1 below shows the different level of access for the Sistem Stor MAIPs.