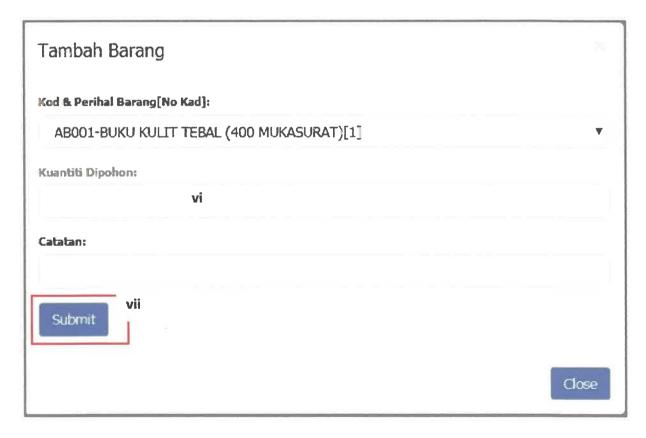

### 3.4.1 Introduction of the system

Special project is a main task for each trainee to compete it before end of the industrial training. The trainee need to make a user manual for a new system in MAIPs which is "Sistem Stor MAIPs". This system has been developed by the Technology Unit from University of Malaysia Perlis (UniMAP). Based on En.Irshaduddin, this system take one (1) and a half year to finish the system completely. Sistem Stor MAIPs has been launched on 26th February 2018 and the trainee need to give a demonstration for this system to the MAIPs community.

### 3.4.2 Level of Access

Next, Sistem Stor MAIPs have four (4) difference users which are Pentadbir Sistem, Pengesah Stor, Pentadbir Stor, Pemohon and Pelulus. These level of users have difference access. Table 3.1 below shows the different level of access for the Sistem Stor MAIPs.