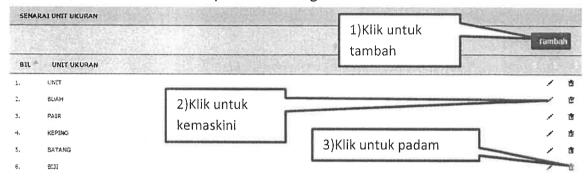

### 3.4.2 Level of Access

Next, Sistem Stor MAIPs have four (4) difference users which are Pentadbir Sistem, Pengesah Stor, Pentadbir Stor, Pemohon and Pelulus. These level of users have difference access. Table 3.1 below shows the different level of access for the Sistem Stor MAIPs.