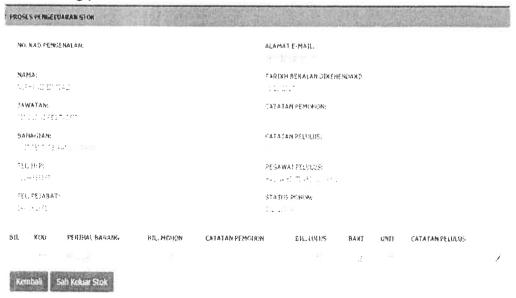

### 3.4.1 Introduction of the system

Special project is a main task for each trainee to compete it before end of the industrial training. The trainee need to make a user manual for a new system in MAIPs which is "Sistem Stor MAIPs". This system has been developed by the Technology Unit from University of Malaysia Perlis (UniMAP). Based on En.Irshaduddin, this system take one (1) and a half year to finish the system completely. Sistem Stor MAIPs has been launched on 26th February 2018 and the trainee need to give a demonstration for this system to the MAIPs community.

Figure 3.23: The interface of the Sistem Stor MAIPs

### 3.4.2 Level of Access

Next, Sistem Stor MAIPs have four (4) difference users which are Pentadbir Sistem, Pengesah Stor, Pentadbir Stor, Pemohon and Pelulus. These level of users have difference access. Table 3.1 below shows the different level of access for the Sistem Stor MAIPs.