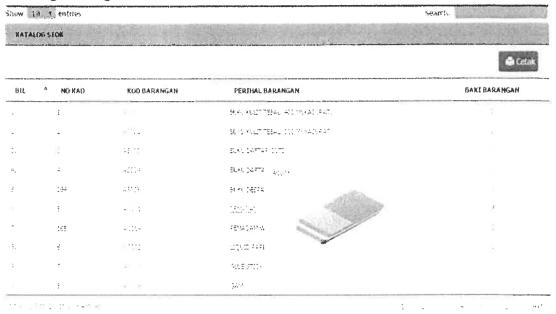

Lokasi Stok



- d) Tambah, Kemaskini dan Hapus Barangan Standard
  - i) Klik pada button seperti dibawah.



- e) Tambah, Kemaskini dan Hapus Kad Stok
  - i) Klik pada button seperti dibawah.



#### 3) Proses Penerimaan Stok:

a) Tambah, Kemaskini dan Hapus Pembekal



#### b) Terimaan stok dari Pembekal

i) Isi butiran berkaitan dan klik terus



ii) Tambah barang dengan klik pada Tambah Barang



iii) Isi butiran barang berkaitan dan klik submit



#### iv) Klik Selesai untuk tamatkan proses



# v) Proses terimaan pembekal berjaya



- c) Pengesahan Penerimaan stok dari Pembekal
  - i) Pilih status seperti dibawah dan klik Proses



ii) Klik button pensil



iii) Klik button Sahkan



## iv) Pengesahan Terimaan Pembekal berjaya



#### 4) Proses Pemohonan Stok:

a) Katalog Barangan



## b) Permohonan Stok daripada Pemohon

i) Isikan butiran berkaitan dan klik Terus



## ii) Pilih Stok yang ingin dipohon



## iii) Isikan butiran yang berkaitan dan klik Submit



## iv) Klik Selesai untuk tamatkan proses permohonan



## v) Permohonan Stok berjaya



vi) Emel Pemberitahuan akan diemelkan kepada Pegawai Pelulus



- c) Kelulusan Permohonan Stok oleh Pegawai Pelulus
  - i) Pilih Status seperti dibawah



ii) Klik butang Pensil



## iii) Klik butang pensil



## iv) Isikan butiran berkaitan dan klik Proses



v) Setelah selesai klik butang Kelulusan dan isikan butiran berkaitan



vi) Proses kelulusan berjaya



#### vii) Emel Pemberitahuan akan diemel kepada Pentadbir Stor



## 5) Proses Pengeluaran Stok:

- a) Pengeluaran Stok oleh Pentadbir Stor
  - i) Pilih status