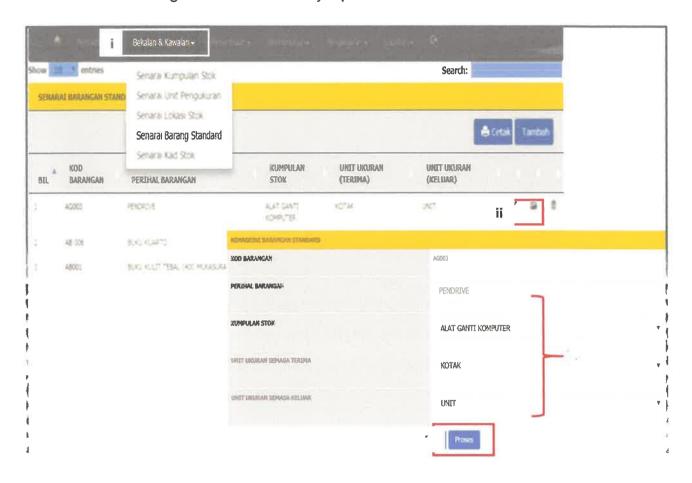

### 3.4.1 Introduction of the system

Special project is a main task for each trainee to compete it before end of the industrial training. The trainee need to make a user manual for a new system in MAIPs which is "Sistem Stor MAIPs". This system has been developed by the Technology Unit from University of Malaysia Perlis (UniMAP). Based on En.Irshaduddin, this system take one (1) and a half year to finish the system completely. Sistem Stor MAIPs has been launched on 26th February 2018 and the trainee need to give a demonstration for this system to the MAIPs community.

Figure 3.23: The interface of the Sistem Stor MAIPs