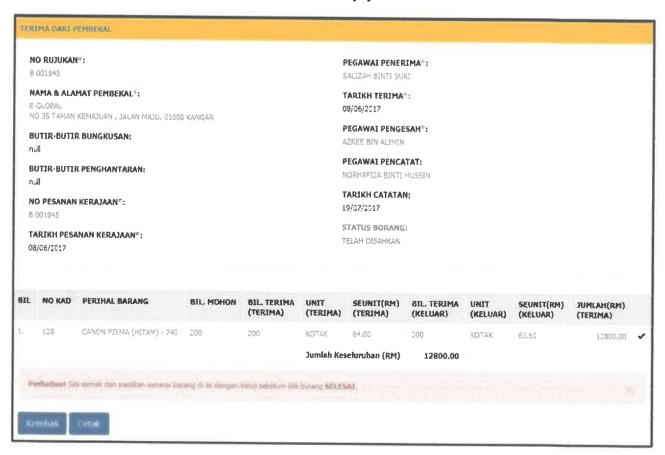

### 3.4.1 Introduction of the system

Special project is a main task for each trainee to compete it before end of the industrial training. The trainee need to make a user manual for a new system in MAIPs which is "Sistem Stor MAIPs". This system has been developed by the Technology Unit from University of Malaysia Perlis (UniMAP). Based on En.Irshaduddin, this system take one (1) and a half year to finish the system completely. Sistem Stor MAIPs has been launched on 26th February 2018 and the trainee need to give a demonstration for this system to the MAIPs community.

Figure 3.23: The interface of the Sistem Stor MAIPs