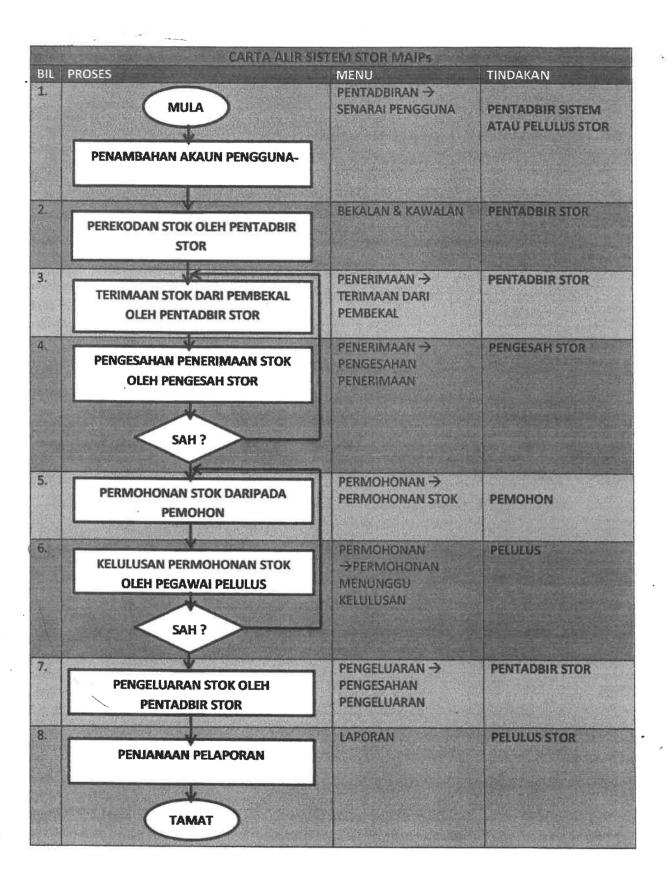

### 3.4.1 Introduction of the system

Special project is a main task for each trainee to compete it before end of the industrial training. The trainee need to make a user manual for a new system in MAIPs which is "Sistem Stor MAIPs". This system has been developed by the Technology Unit from University of Malaysia Perlis (UniMAP). Based on En.Irshaduddin, this system take one (1) and a half year to finish the system completely. Sistem Stor MAIPs has been launched on 26th February 2018 and the trainee need to give a demonstration for this system to the MAIPs community.

Figure 3.23: The interface of the Sistem Stor MAIPs

### 3.4.2 Level of Access

Next, Sistem Stor MAIPs have four (4) difference users which are Pentadbir Sistem, Pengesah Stor, Pentadbir Stor, Pemohon and Pelulus. These level of users have difference access. Table 3.1 below shows the different level of access for the Sistem Stor MAIPs.