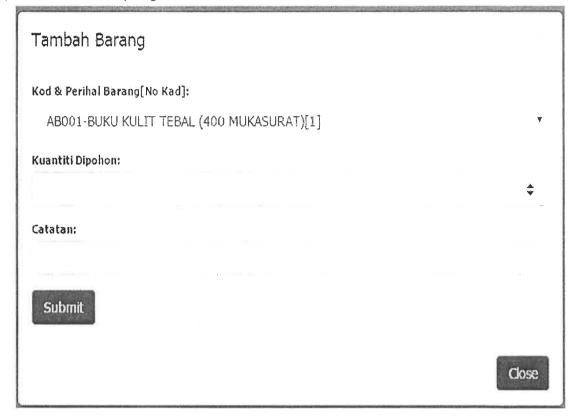

### 3.4.1 Introduction of the system

Special project is a main task for each trainee to compete it before end of the industrial training. The trainee need to make a user manual for a new system in MAIPs which is "Sistem Stor MAIPs". This system has been developed by the Technology Unit from University of Malaysia Perlis (UniMAP). Based on En.Irshaduddin, this system take one (1) and a half year to finish the system completely. Sistem Stor MAIPs has been launched on 26th February 2018 and the trainee need to give a demonstration for this system to the MAIPs community.

Figure 3.23: The interface of the Sistem Stor MAIPs