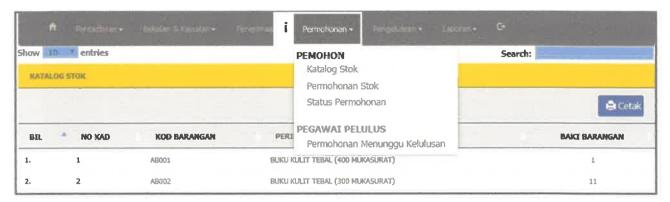

### 3.4.1 Introduction of the system

Special project is a main task for each trainee to compete it before end of the industrial training. The trainee need to make a user manual for a new system in MAIPs which is "Sistem Stor MAIPs". This system has been developed by the Technology Unit from University of Malaysia Perlis (UniMAP). Based on En.Irshaduddin, this system take one (1) and a half year to finish the system completely. Sistem Stor MAIPs has been launched on 26th February 2018 and the trainee need to give a demonstration for this system to the MAIPs community.

Figure 3.23: The interface of the Sistem Stor MAIPs