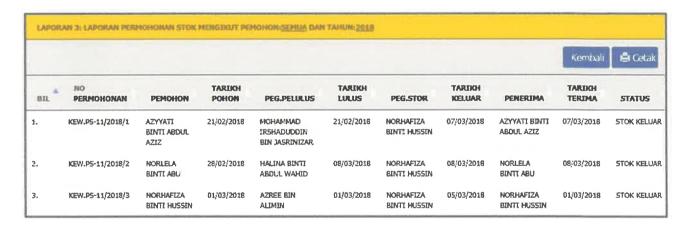

### 3.4.1 Introduction of the system

Special project is a main task for each trainee to compete it before end of the industrial training. The trainee need to make a user manual for a new system in MAIPs which is "Sistem Stor MAIPs". This system has been developed by the Technology Unit from University of Malaysia Perlis (UniMAP). Based on En.Irshaduddin, this system take one (1) and a half year to finish the system completely. Sistem Stor MAIPs has been launched on 26th February 2018 and the trainee need to give a demonstration for this system to the MAIPs community.

Figure 3.23: The interface of the Sistem Stor MAIPs