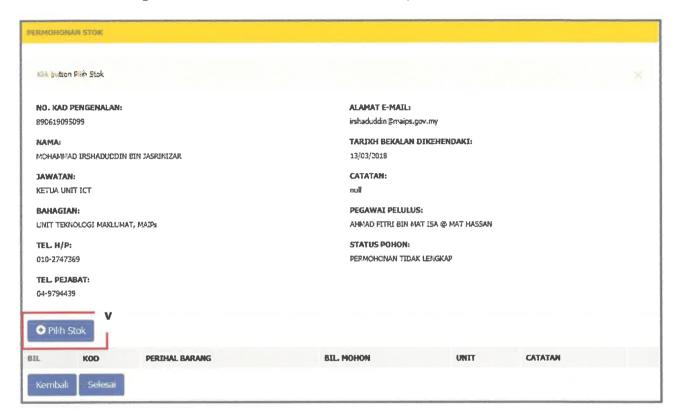

### 3.4.2 Level of Access

Next, Sistem Stor MAIPs have four (4) difference users which are Pentadbir Sistem, Pengesah Stor, Pentadbir Stor, Pemohon and Pelulus. These level of users have difference access. Table 3.1 below shows the different level of access for the Sistem Stor MAIPs.