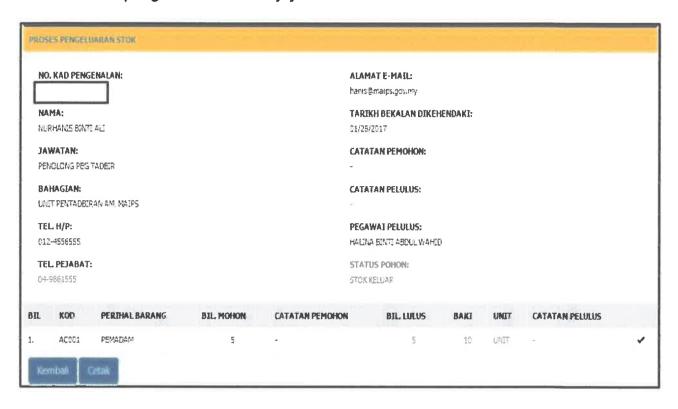

### 3.4.1 Introduction of the system

Special project is a main task for each trainee to compete it before end of the industrial training. The trainee need to make a user manual for a new system in MAIPs which is "Sistem Stor MAIPs". This system has been developed by the Technology Unit from University of Malaysia Perlis (UniMAP). Based on En.Irshaduddin, this system take one (1) and a half year to finish the system completely. Sistem Stor MAIPs has been launched on 26th February 2018 and the trainee need to give a demonstration for this system to the MAIPs community.

Figure 3.23: The interface of the Sistem Stor MAIPs