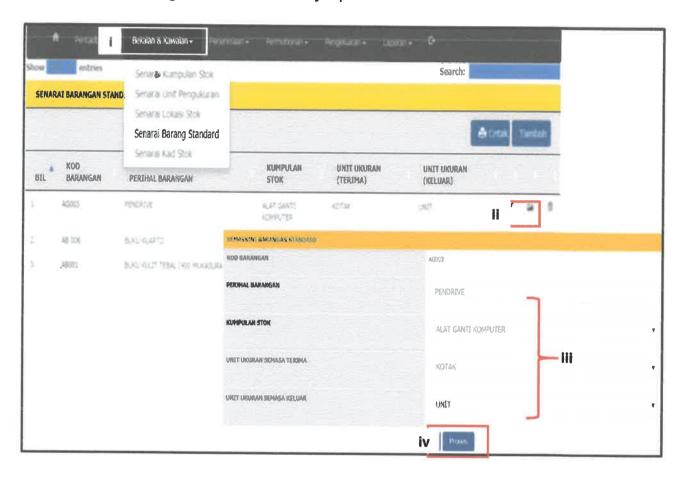

### 3.4.1 Introduction of the system

Special project is a main task for each trainee to compete it before end of the industrial training. The trainee need to make a user manual for a new system in MAIPs which is "Sistem Stor MAIPs". This system has been developed by the Technology Unit from University of Malaysia Perlis (UniMAP). Based on En.Irshaduddin, this system take one (1) and a half year to finish the system completely. Sistem Stor MAIPs has been launched on 26th February 2018 and the trainee need to give a demonstration for this system to the MAIPs community.

Figure 3.23: The interface of the Sistem Stor MAIPs

### 3.4.2 Level of Access

Next, Sistem Stor MAIPs have four (4) difference users which are Pentadbir Sistem, Pengesah Stor, Pentadbir Stor, Pemohon and Pelulus. These level of users have difference access. Table 3.1 below shows the different level of access for the Sistem Stor MAIPs.