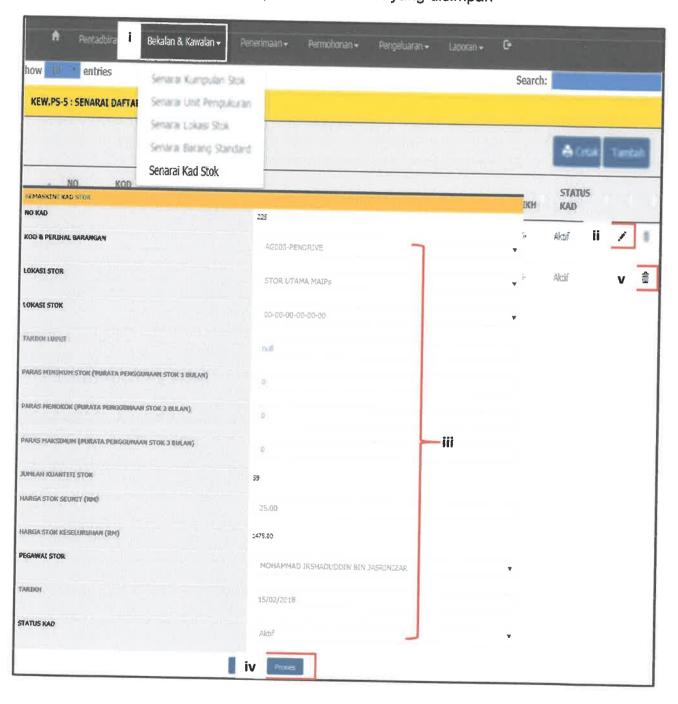

### 3.4.1 Introduction of the system

Special project is a main task for each trainee to compete it before end of the industrial training. The trainee need to make a user manual for a new system in MAIPs which is "Sistem Stor MAIPs". This system has been developed by the Technology Unit from University of Malaysia Perlis (UniMAP). Based on En.Irshaduddin, this system take one (1) and a half year to finish the system completely. Sistem Stor MAIPs has been launched on 26th February 2018 and the trainee need to give a demonstration for this system to the MAIPs community.

Figure 3.23: The interface of the Sistem Stor MAIPs

### 3.4.2 Level of Access

Next, Sistem Stor MAIPs have four (4) difference users which are Pentadbir Sistem, Pengesah Stor, Pentadbir Stor, Pemohon and Pelulus. These level of users have difference access. Table 3.1 below shows the different level of access for the Sistem Stor MAIPs.