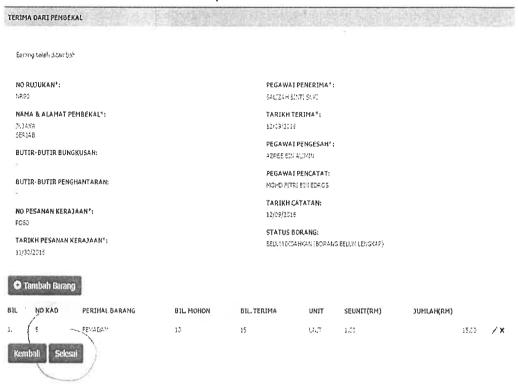

### 3.4.1 Introduction of the system

Special project is a main task for each trainee to compete it before end of the industrial training. The trainee need to make a user manual for a new system in MAIPs which is "Sistem Stor MAIPs". This system has been developed by the Technology Unit from University of Malaysia Perlis (UniMAP). Based on En.Irshaduddin, this system take one (1) and a half year to finish the system completely. Sistem Stor MAIPs has been launched on 26th February 2018 and the trainee need to give a demonstration for this system to the MAIPs community.

Figure 3.23: The interface of the Sistem Stor MAIPs