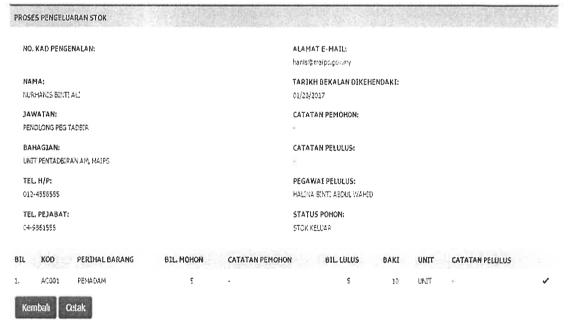

### 3.4.1 Introduction of the system

Special project is a main task for each trainee to compete it before end of the industrial training. The trainee need to make a user manual for a new system in MAIPs which is "Sistem Stor MAIPs". This system has been developed by the Technology Unit from University of Malaysia Perlis (UniMAP). Based on En.Irshaduddin, this system take one (1) and a half year to finish the system completely. Sistem Stor MAIPs has been launched on 26th February 2018 and the trainee need to give a demonstration for this system to the MAIPs community.

Figure 3.23: The interface of the Sistem Stor MAIPs