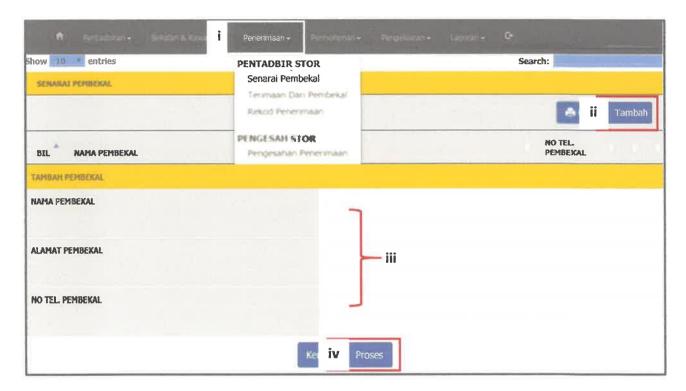

### 3.4.2 Level of Access

Next, Sistem Stor MAIPs have four (4) difference users which are Pentadbir Sistem, Pengesah Stor, Pentadbir Stor, Pemohon and Pelulus. These level of users have difference access. Table 3.1 below shows the different level of access for the Sistem Stor MAIPs.