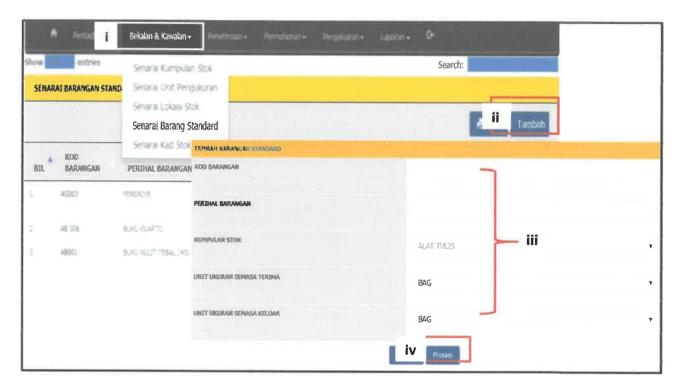

### 3.4.2 Level of Access

Next, Sistem Stor MAIPs have four (4) difference users which are Pentadbir Sistem, Pengesah Stor, Pentadbir Stor, Pemohon and Pelulus. These level of users have difference access. Table 3.1 below shows the different level of access for the Sistem Stor MAIPs.