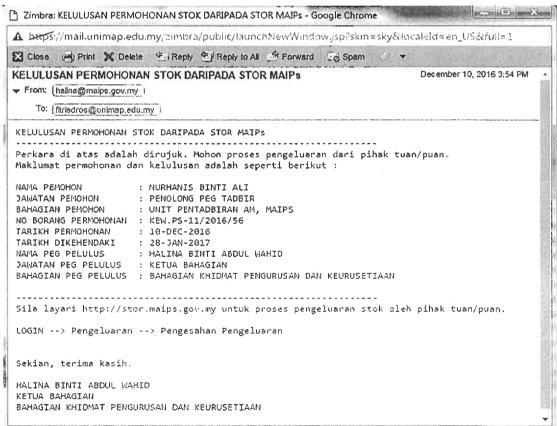

### 3.4.1 Introduction of the system

Special project is a main task for each trainee to compete it before end of the industrial training. The trainee need to make a user manual for a new system in MAIPs which is "Sistem Stor MAIPs". This system has been developed by the Technology Unit from University of Malaysia Perlis (UniMAP). Based on En.Irshaduddin, this system take one (1) and a half year to finish the system completely. Sistem Stor MAIPs has been launched on 26th February 2018 and the trainee need to give a demonstration for this system to the MAIPs community.