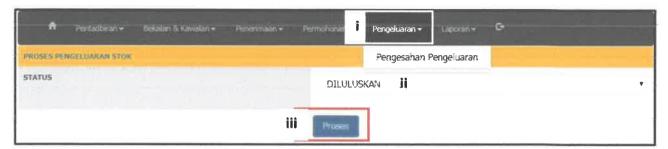

### 3.4.2 Level of Access

Next, Sistem Stor MAIPs have four (4) difference users which are Pentadbir Sistem, Pengesah Stor, Pentadbir Stor, Pemohon and Pelulus. These level of users have difference access. Table 3.1 below shows the different level of access for the Sistem Stor MAIPs.