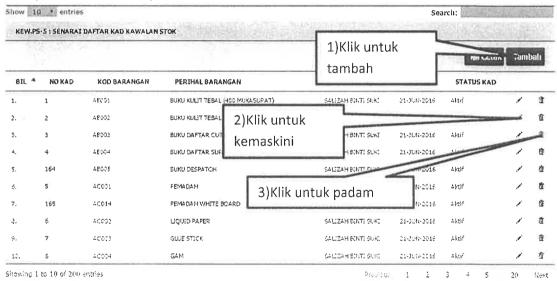

### 3.4.2 Level of Access

Next, Sistem Stor MAIPs have four (4) difference users which are Pentadbir Sistem, Pengesah Stor, Pentadbir Stor, Pemohon and Pelulus. These level of users have difference access. Table 3.1 below shows the different level of access for the Sistem Stor MAIPs.