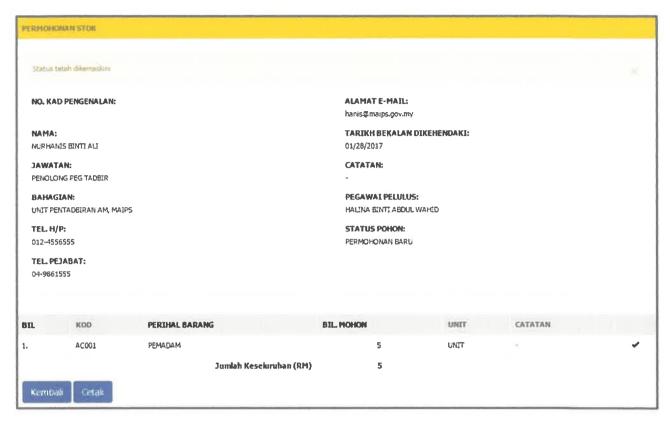

### 3.4.1 Introduction of the system

Special project is a main task for each trainee to compete it before end of the industrial training. The trainee need to make a user manual for a new system in MAIPs which is "Sistem Stor MAIPs". This system has been developed by the Technology Unit from University of Malaysia Perlis (UniMAP). Based on En.Irshaduddin, this system take one (1) and a half year to finish the system completely. Sistem Stor MAIPs has been launched on 26th February 2018 and the trainee need to give a demonstration for this system to the MAIPs community.

Figure 3.23: The interface of the Sistem Stor MAIPs