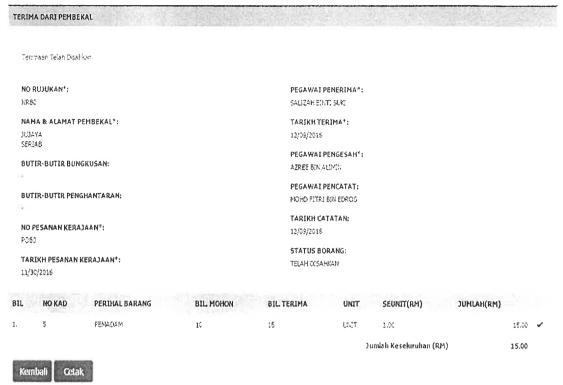

### 3.4.1 Introduction of the system

Special project is a main task for each trainee to compete it before end of the industrial training. The trainee need to make a user manual for a new system in MAIPs which is "Sistem Stor MAIPs". This system has been developed by the Technology Unit from University of Malaysia Perlis (UniMAP). Based on En.Irshaduddin, this system take one (1) and a half year to finish the system completely. Sistem Stor MAIPs has been launched on 26th February 2018 and the trainee need to give a demonstration for this system to the MAIPs community.

Figure 3.23: The interface of the Sistem Stor MAIPs