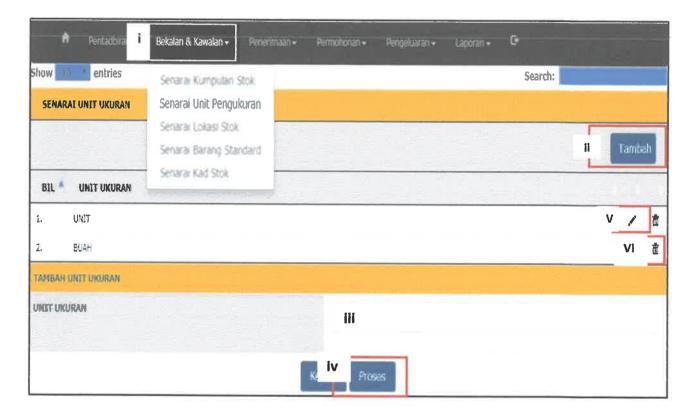

### 3.4.2 Level of Access

Next, Sistem Stor MAIPs have four (4) difference users which are Pentadbir Sistem, Pengesah Stor, Pentadbir Stor, Pemohon and Pelulus. These level of users have difference access. Table 3.1 below shows the different level of access for the Sistem Stor MAIPs.