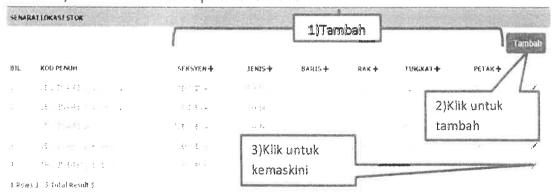

### 3.4.2 Level of Access

Next, Sistem Stor MAIPs have four (4) difference users which are Pentadbir Sistem, Pengesah Stor, Pentadbir Stor, Pemohon and Pelulus. These level of users have difference access. Table 3.1 below shows the different level of access for the Sistem Stor MAIPs.