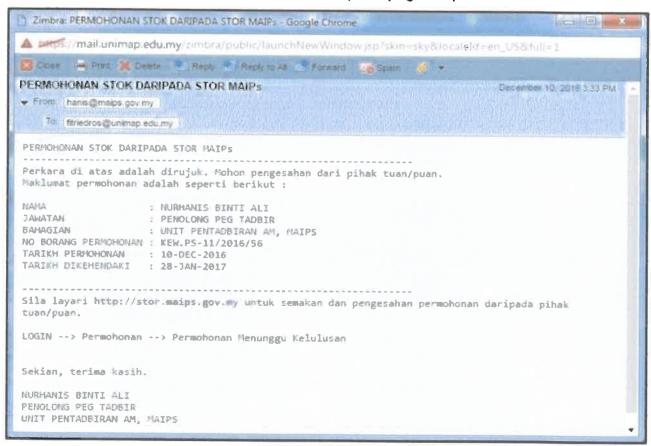

### 3.4.1 Introduction of the system

Special project is a main task for each trainee to compete it before end of the industrial training. The trainee need to make a user manual for a new system in MAIPs which is "Sistem Stor MAIPs". This system has been developed by the Technology Unit from University of Malaysia Perlis (UniMAP). Based on En.Irshaduddin, this system take one (1) and a half year to finish the system completely. Sistem Stor MAIPs has been launched on 26th February 2018 and the trainee need to give a demonstration for this system to the MAIPs community.