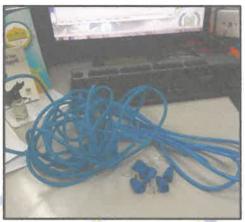

## 3.2.4 Network Cabling

Furthermore, a trainee had applied the knowledge and skills learnt from Technical Support Services and Maintenance for Information Agencies (IMD222) subject during her diploma in order to make a network cable as a backup for the organization. Unit ICT have a limited cable network so when the cable has a problem a staff need to seek the cable network everywhere and sometimes a staff just take a cable from another staff ports. So, a trainee need to make a network cable during her free time. Those network cable will be used when

the same incident happens in the future. The trainee managed to make five (5) network cable successfully.

Figure 3.4: Network cabling activity