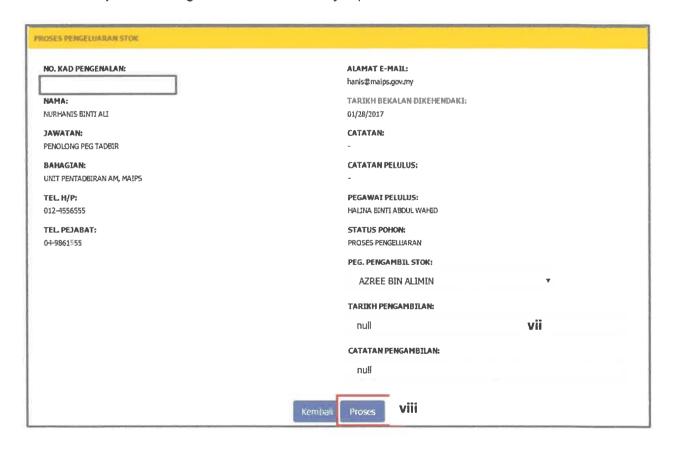

### 3.4.1 Introduction of the system

Special project is a main task for each trainee to compete it before end of the industrial training. The trainee need to make a user manual for a new system in MAIPs which is "Sistem Stor MAIPs". This system has been developed by the Technology Unit from University of Malaysia Perlis (UniMAP). Based on En.Irshaduddin, this system take one (1) and a half year to finish the system completely. Sistem Stor MAIPs has been launched on 26th February 2018 and the trainee need to give a demonstration for this system to the MAIPs community.

Figure 3.23: The interface of the Sistem Stor MAIPs