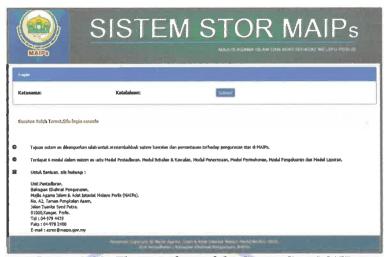

### 3.4.1 Introduction of the system

Special project is a main task for each trainee to compete it before end of the industrial training. The trainee need to make a user manual for a new system in MAIPs which is "Sistem Stor MAIPs". This system has been developed by the Technology Unit from University of Malaysia Perlis (UniMAP). Based on En.Irshaduddin, this system take one (1) and a half year to finish the system completely. Sistem Stor MAIPs has been launched on 26th February 2018 and the trainee need to give a demonstration for this system to the MAIPs community.

Figure 3.23: The interface of the Sistem Stor MAIPs