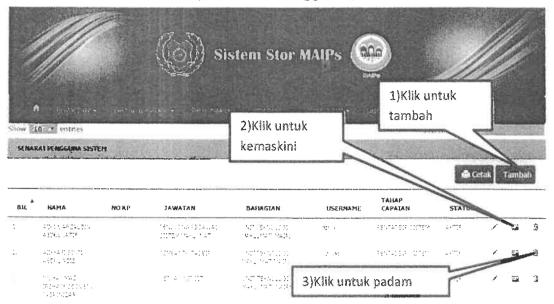

### 3.4.2 Level of Access

Next, Sistem Stor MAIPs have four (4) difference users which are Pentadbir Sistem, Pengesah Stor, Pentadbir Stor, Pemohon and Pelulus. These level of users have difference access. Table 3.1 below shows the different level of access for the Sistem Stor MAIPs.