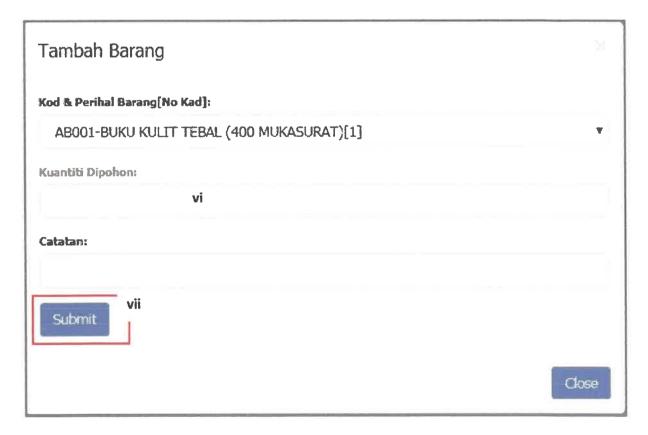

### 3.4.2 Level of Access

Next, Sistem Stor MAIPs have four (4) difference users which are Pentadbir Sistem, Pengesah Stor, Pentadbir Stor, Pemohon and Pelulus. These level of users have difference access. Table 3.1 below shows the different level of access for the Sistem Stor MAIPs.