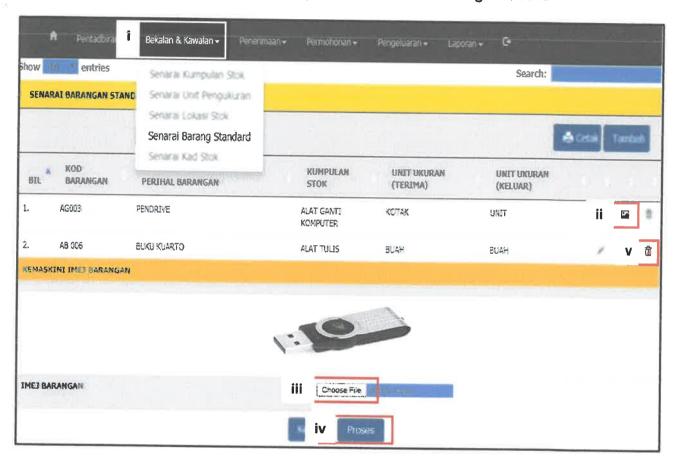

### 3.4.1 Introduction of the system

Special project is a main task for each trainee to compete it before end of the industrial training. The trainee need to make a user manual for a new system in MAIPs which is "Sistem Stor MAIPs". This system has been developed by the Technology Unit from University of Malaysia Perlis (UniMAP). Based on En.Irshaduddin, this system take one (1) and a half year to finish the system completely. Sistem Stor MAIPs has been launched on 26th February 2018 and the trainee need to give a demonstration for this system to the MAIPs community.

Figure 3.23: The interface of the Sistem Stor MAIPs

### 3.4.2 Level of Access

Next, Sistem Stor MAIPs have four (4) difference users which are Pentadbir Sistem, Pengesah Stor, Pentadbir Stor, Pemohon and Pelulus. These level of users have difference access. Table 3.1 below shows the different level of access for the Sistem Stor MAIPs.