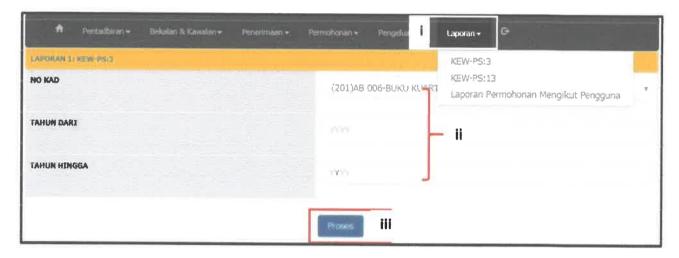

### 3.4.2 Level of Access

Next, Sistem Stor MAIPs have four (4) difference users which are Pentadbir Sistem, Pengesah Stor, Pentadbir Stor, Pemohon and Pelulus. These level of users have difference access. Table 3.1 below shows the different level of access for the Sistem Stor MAIPs.