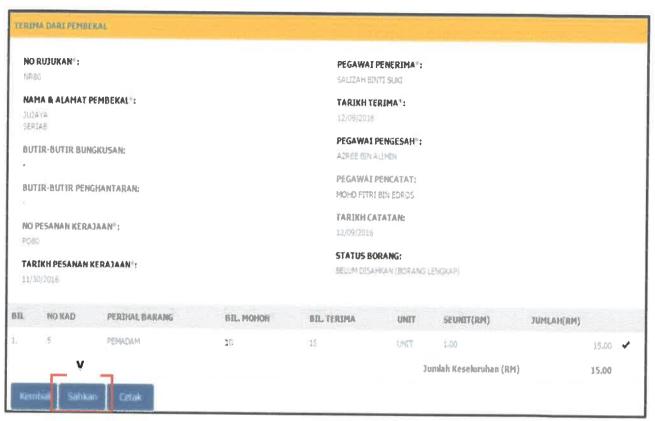

### 3.4.1 Introduction of the system

Special project is a main task for each trainee to compete it before end of the industrial training. The trainee need to make a user manual for a new system in MAIPs which is "Sistem Stor MAIPs". This system has been developed by the Technology Unit from University of Malaysia Perlis (UniMAP). Based on En.Irshaduddin, this system take one (1) and a half year to finish the system completely. Sistem Stor MAIPs has been launched on 26th February 2018 and the trainee need to give a demonstration for this system to the MAIPs community.

Figure 3.23: The interface of the Sistem Stor MAIPs