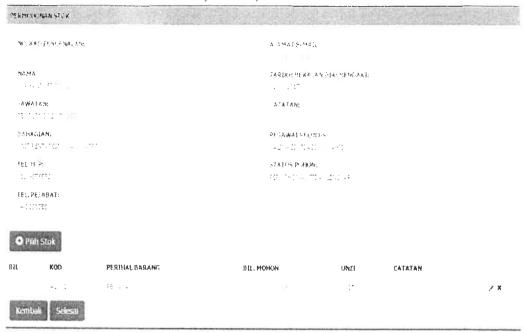

### 3.4.1 Introduction of the system

Special project is a main task for each trainee to compete it before end of the industrial training. The trainee need to make a user manual for a new system in MAIPs which is "Sistem Stor MAIPs". This system has been developed by the Technology Unit from University of Malaysia Perlis (UniMAP). Based on En.Irshaduddin, this system take one (1) and a half year to finish the system completely. Sistem Stor MAIPs has been launched on 26th February 2018 and the trainee need to give a demonstration for this system to the MAIPs community.

Figure 3.23: The interface of the Sistem Stor MAIPs

### 3.4.2 Level of Access

Next, Sistem Stor MAIPs have four (4) difference users which are Pentadbir Sistem, Pengesah Stor, Pentadbir Stor, Pemohon and Pelulus. These level of users have difference access. Table 3.1 below shows the different level of access for the Sistem Stor MAIPs.