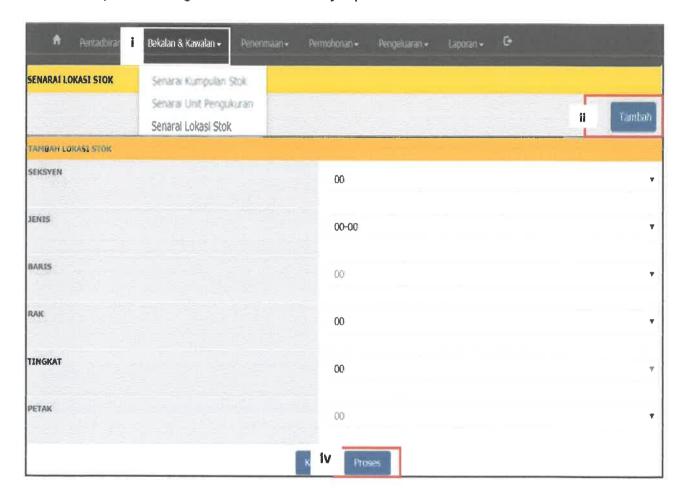

### 3.4.2 Level of Access

Next, Sistem Stor MAIPs have four (4) difference users which are Pentadbir Sistem, Pengesah Stor, Pentadbir Stor, Pemohon and Pelulus. These level of users have difference access. Table 3.1 below shows the different level of access for the Sistem Stor MAIPs.