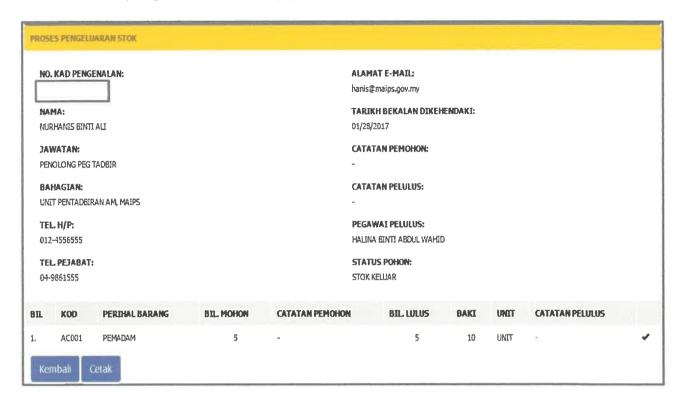

### 3.4.1 Introduction of the system

Special project is a main task for each trainee to compete it before end of the industrial training. The trainee need to make a user manual for a new system in MAIPs which is "Sistem Stor MAIPs". This system has been developed by the Technology Unit from University of Malaysia Perlis (UniMAP). Based on En.Irshaduddin, this system take one (1) and a half year to finish the system completely. Sistem Stor MAIPs has been launched on 26th February 2018 and the trainee need to give a demonstration for this system to the MAIPs community.

Figure 3.23: The interface of the Sistem Stor MAIPs