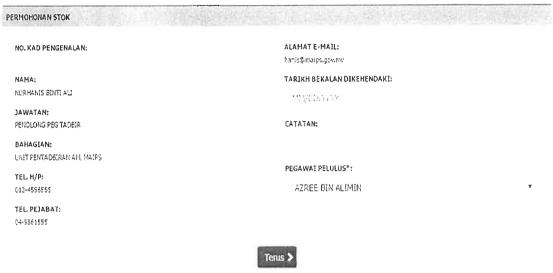

### 3.4.2 Level of Access

Next, Sistem Stor MAIPs have four (4) difference users which are Pentadbir Sistem, Pengesah Stor, Pentadbir Stor, Pemohon and Pelulus. These level of users have difference access. Table 3.1 below shows the different level of access for the Sistem Stor MAIPs.