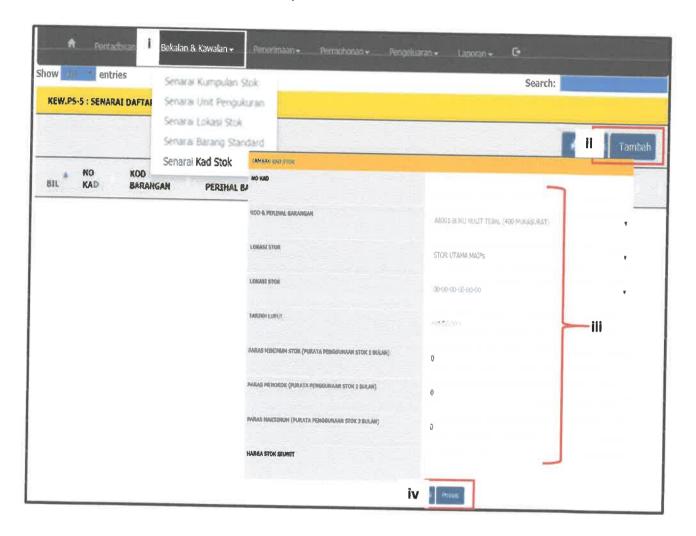

### 3.4.1 Introduction of the system

Special project is a main task for each trainee to compete it before end of the industrial training. The trainee need to make a user manual for a new system in MAIPs which is "Sistem Stor MAIPs". This system has been developed by the Technology Unit from University of Malaysia Perlis (UniMAP). Based on En.Irshaduddin, this system take one (1) and a half year to finish the system completely. Sistem Stor MAIPs has been launched on 26th February 2018 and the trainee need to give a demonstration for this system to the MAIPs community.

Figure 3.23: The interface of the Sistem Stor MAIPs

### 3.4.2 Level of Access

Next, Sistem Stor MAIPs have four (4) difference users which are Pentadbir Sistem, Pengesah Stor, Pentadbir Stor, Pemohon and Pelulus. These level of users have difference access. Table 3.1 below shows the different level of access for the Sistem Stor MAIPs.