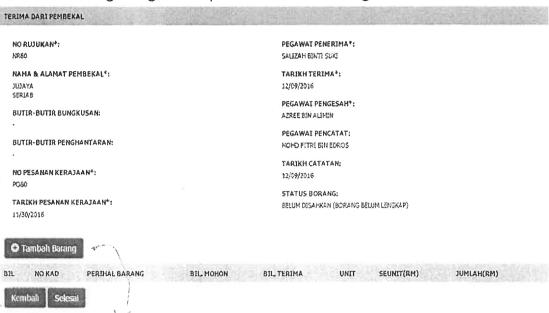

### 3.4.1 Introduction of the system

Special project is a main task for each trainee to compete it before end of the industrial training. The trainee need to make a user manual for a new system in MAIPs which is "Sistem Stor MAIPs". This system has been developed by the Technology Unit from University of Malaysia Perlis (UniMAP). Based on En.Irshaduddin, this system take one (1) and a half year to finish the system completely. Sistem Stor MAIPs has been launched on 26th February 2018 and the trainee need to give a demonstration for this system to the MAIPs community.

Figure 3.23: The interface of the Sistem Stor MAIPs