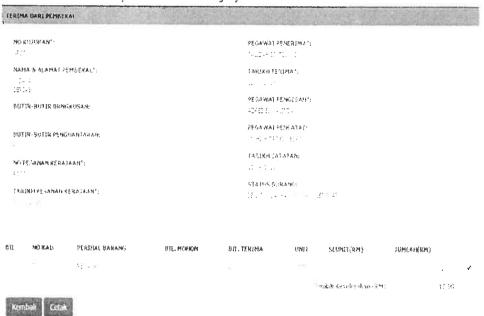

### 3.4.2 Level of Access

Next, Sistem Stor MAIPs have four (4) difference users which are Pentadbir Sistem, Pengesah Stor, Pentadbir Stor, Pemohon and Pelulus. These level of users have difference access. Table 3.1 below shows the different level of access for the Sistem Stor MAIPs.