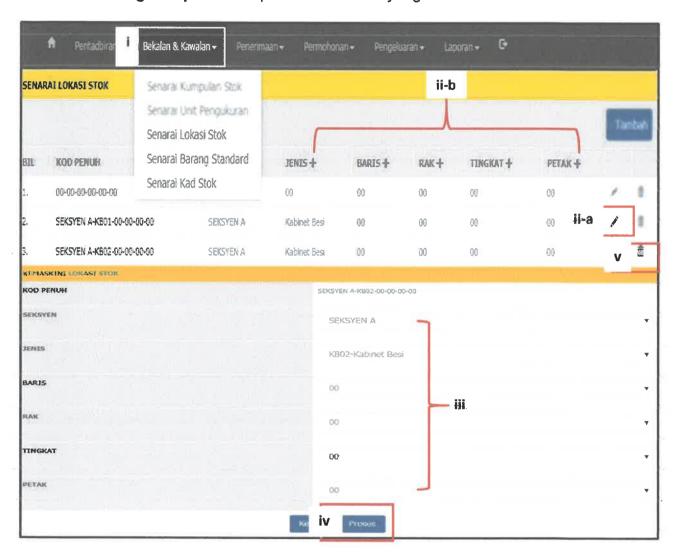

### 3.4.2 Level of Access

Next, Sistem Stor MAIPs have four (4) difference users which are Pentadbir Sistem, Pengesah Stor, Pentadbir Stor, Pemohon and Pelulus. These level of users have difference access. Table 3.1 below shows the different level of access for the Sistem Stor MAIPs.