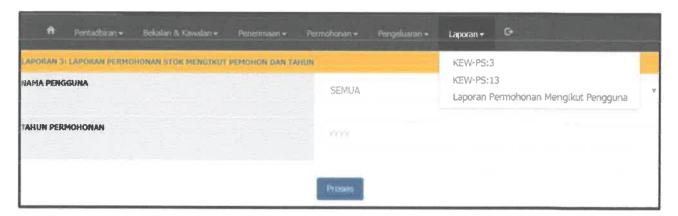

### 3.4.2 Level of Access

Next, Sistem Stor MAIPs have four (4) difference users which are Pentadbir Sistem, Pengesah Stor, Pentadbir Stor, Pemohon and Pelulus. These level of users have difference access. Table 3.1 below shows the different level of access for the Sistem Stor MAIPs.