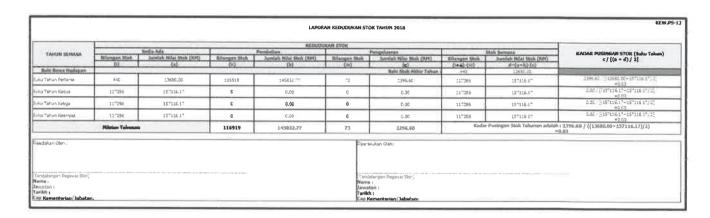

### 3.4.2 Level of Access

Next, Sistem Stor MAIPs have four (4) difference users which are Pentadbir Sistem, Pengesah Stor, Pentadbir Stor, Pemohon and Pelulus. These level of users have difference access. Table 3.1 below shows the different level of access for the Sistem Stor MAIPs.