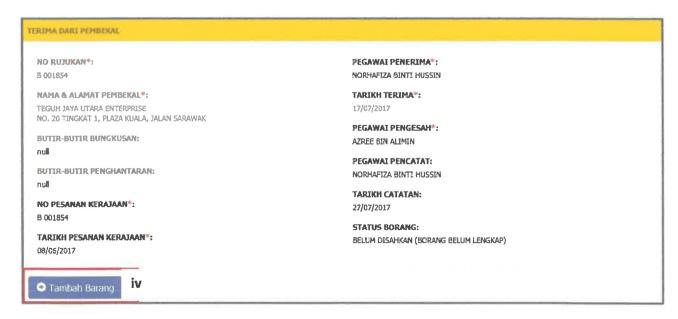

### 3.4.1 Introduction of the system

Special project is a main task for each trainee to compete it before end of the industrial training. The trainee need to make a user manual for a new system in MAIPs which is "Sistem Stor MAIPs". This system has been developed by the Technology Unit from University of Malaysia Perlis (UniMAP). Based on En.Irshaduddin, this system take one (1) and a half year to finish the system completely. Sistem Stor MAIPs has been launched on 26th February 2018 and the trainee need to give a demonstration for this system to the MAIPs community.

Figure 3.23: The interface of the Sistem Stor MAIPs