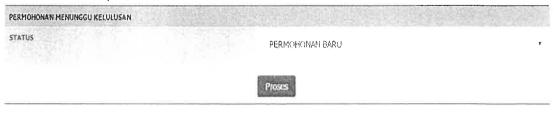

### 3.4.2 Level of Access

Next, Sistem Stor MAIPs have four (4) difference users which are Pentadbir Sistem, Pengesah Stor, Pentadbir Stor, Pemohon and Pelulus. These level of users have difference access. Table 3.1 below shows the different level of access for the Sistem Stor MAIPs.