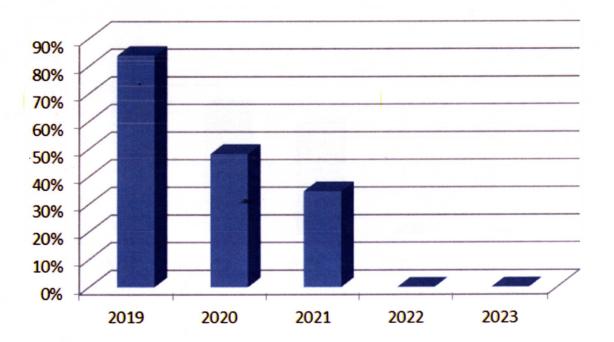

|
| Contribution margin ratio            | NA      | NA           | NA                                       |
| Fixed costs                          | NA      | NA           | NA                                       |
| Total costs                          | 256,418 | 256,390      | 281,607                                  |
| Net Profit                           | 205,582 | 228,710      | 252,003                                  |
| Break-even sales                     |         | 256,390      | 281,607                                  |
| Percentage of break-even to sales    |         | 53%          | 53%                                      |



Quick Ratio (Acid Test)



1



### **Receivable Turnover**

¥.,

## **Return on Assets**



Return on Equity



۶.,

١

## **Debt to Equity**



**Debt to Assets** 



101

₽,



## **Time Interest Earned**