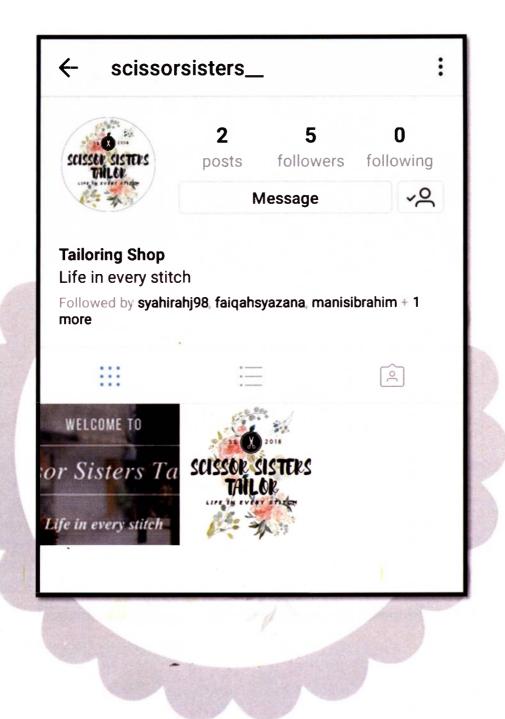

es a product or an event and is given to a large number of people. Business cards are cards bearing business information about a company or individual. Lastly, banner also can be our promotion platform.

We will promote our business through social media. Social media are websites and applications that enable users to create and share content or to participate in social networking. Social media is the best platform to promote our business. Promotion through social media have many benefits since it is easier, effective and low cost.

Scissors Sisters Tailor had Whatsapp, Instagram, Facebook, and Twitter business account.

50

# i. Through whatsapp



Can contact us :

- 1. 01129816437 NORFAZIELA
  - 2. 0168577101 FAIQAH
  - 3. 0168715290 MANIS

LIFE IN EVERY STITCH

# ii. Through Instagram



 $\bar{\sigma}_{_{\rm S}}$ 



2

# iv. Through Twitter



¥.,

# 3.10 LIST OF MARKETING PERSONNEL



# 3.11 SCHEDULE OF TASK AND RESPONSIBILITIES

| Position              |    | Task and Responsibilities                     |
|-----------------------|----|-----------------------------------------------|
| Marketing Manager     | •  | Supervise and coordinate business             |
|                       |    | activities                                    |
|                       | •  | Identify potential markets                    |
|                       | •  | Select the channels of distribution           |
| and the second second | •  | Create a market plan                          |
|                       | •  | Handling marketing budget                     |
|