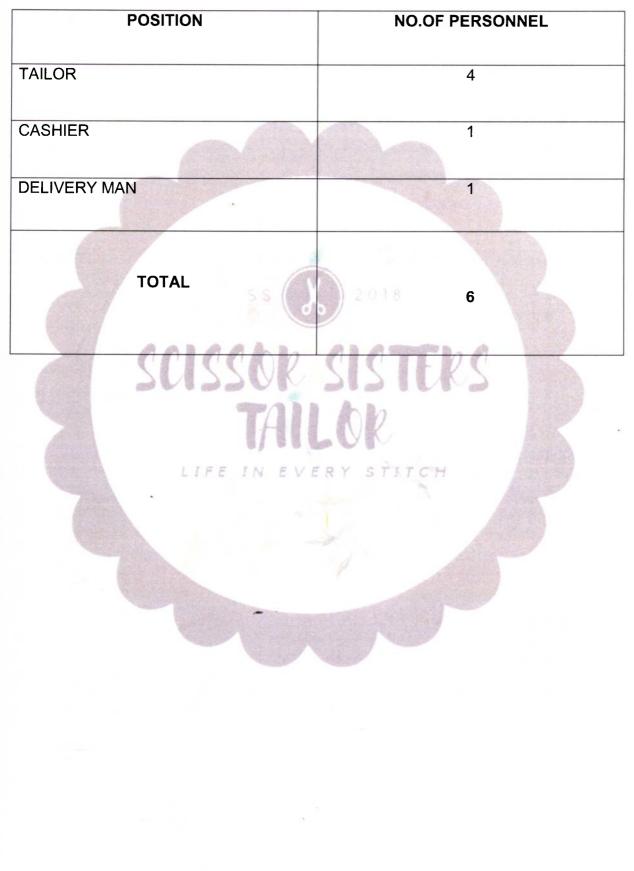

#### 2.6 LIST OF ADMINISTRATIVE PERSONNEL

| Position                                        | Number of Personnel |  |  |
|-------------------------------------------------|---------------------|--|--|
| 1.General Manager and Administrative<br>Manager | 1                   |  |  |
| 2. Marketing Manager and Financial Manager      | 1                   |  |  |
| 3. Operation Manager and Financial<br>Manager   | 1                   |  |  |
| Total                                           | 2018 3              |  |  |