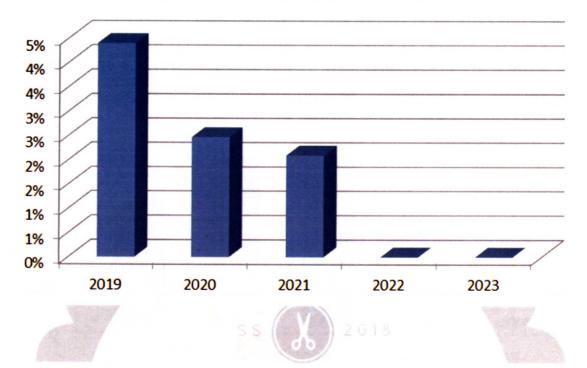

Contribution margin ratio            | NA      | NA           | NA                                       |
| Fixed costs                          | NA      | NA           | NA                                       |
| Total costs                          | 256,418 | 256,390      | 281,607                                  |
| Net Profit                           | 205,582 | 228,710      | 252,003                                  |
| Break-even sales                     |         | 256,390      | 281,607                                  |
| Percentage of break-even to sales    |         | 53%          | 53%                                      |



Quick Ratio (Acid Test)



1



### **Receivable Turnover**

¥.,

## **Return on Assets**



Return on Equity



۶.,

١

## **Debt to Equity**



**Debt to Assets** 



101

₽,



## **Time Interest Earned**