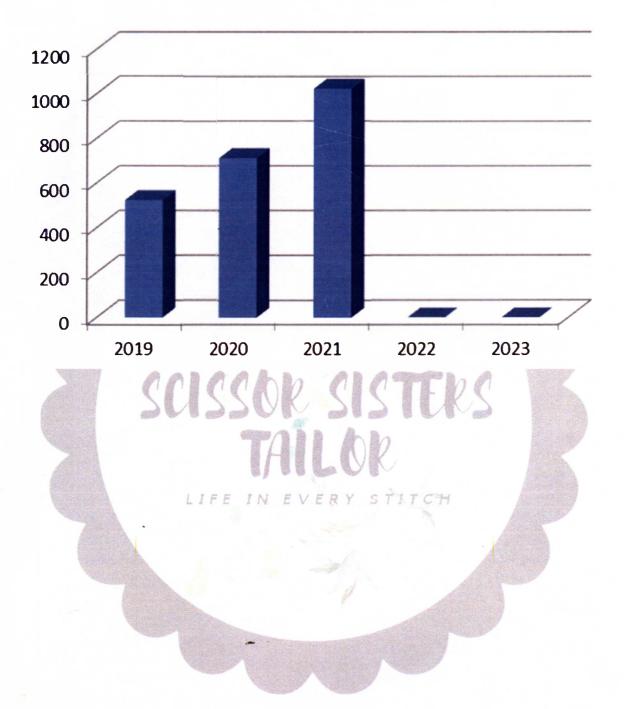

| NA      | NA           | NA                                       |
| Fixed costs                          | NA      | NA           | NA                                       |
| Total costs                          | 256,418 | 256,390      | 281,607                                  |
| Net Profit                           | 205,582 | 228,710      | 252,003                                  |
| Break-even sales                     |         | 256,390      | 281,607                                  |
| Percentage of break-even to sales    |         | 53%          | 53%                                      |



Quick Ratio (Acid Test)



1



### **Receivable Turnover**

¥.,

## **Return on Assets**



Return on Equity



۶.,

١

## **Debt to Equity**



**Debt to Assets** 



101

₽,



## **Time Interest Earned**