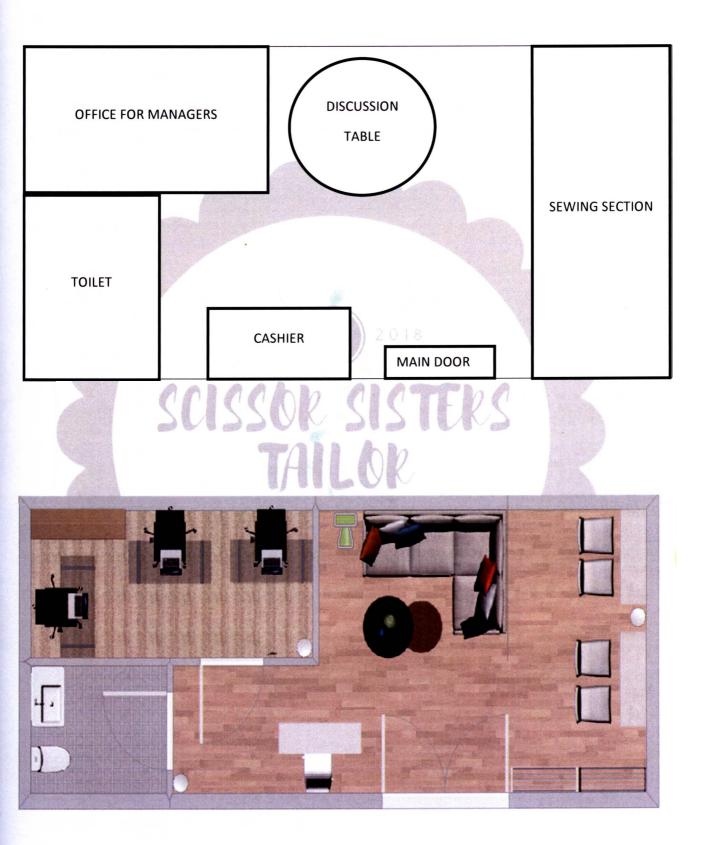

#### Types of building: Commercial Building

Our tailor shop is located near the area Desa Ilmu, Kota Samarahan. Which is opposite to CCK, Kota Samarahan. We rent the first level only because it is enough space for our shop. There are many infrastructure that have been provided by Desa Ilmu management such as parking area, toilet, and our premise is also near to the Bank Islam. It is very convenience and easier for others to go to our shop.