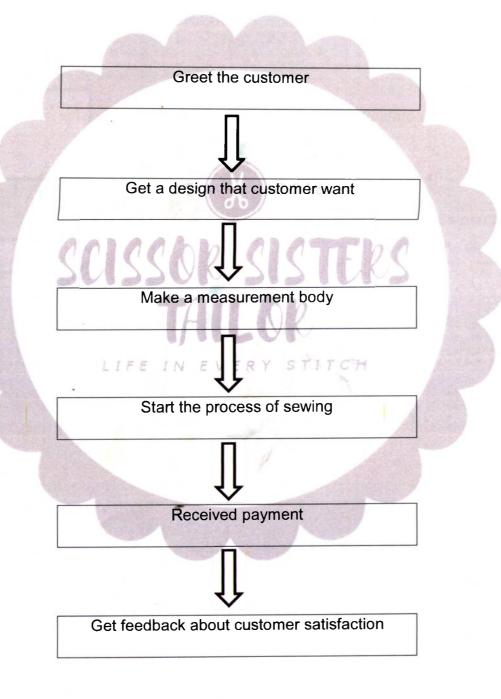

#### **2.5 ORGANIZATION CHART**

The organizational chart of administration is based on the job description of each managers in the company. The chart below is the organizational chart of Scissor Sisters Tailor company including names, position and pictures.

#### 2.7 SCHEDULE OF TASK AND RESPONSIBILITIES

Scheduling is maintenance scheduling involves organization and coordination. It is dividing the duty in the organization which is to perform or complete a task. It means each of the manager will be given a task that already assigned for them. So, they have to fulfil and which has consequent penalty for failure.