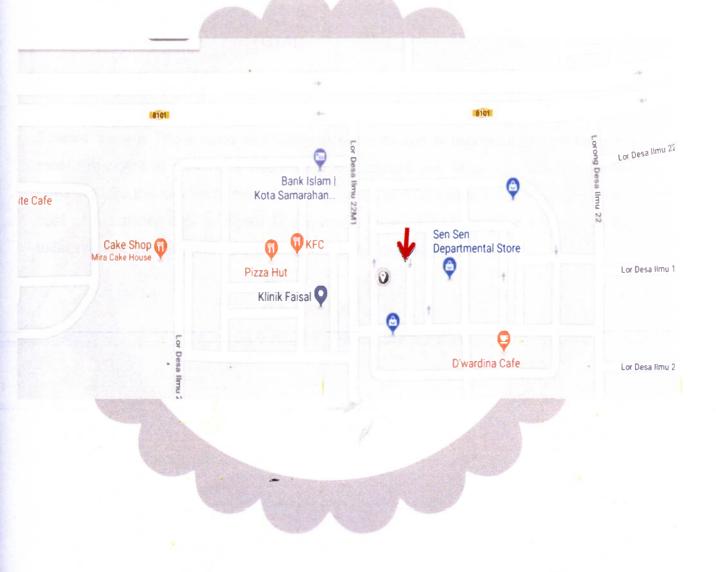

#### **2.2 LOCATION PLAN**

Scissor Sisters Tailor is located near Desa Ilmu, Kota Samarahan. This district is a very famous and strategic place because of the location is popular among students especially for student from University Technology Mara (UiTM) Kota Samarahan 1 and 2, also student from University Malaysia Sarawak (UNIMAS) and residents who live in Kota Samarahan area. Besides, there are no tailor shop there. It is also a strategic place as students who go to the Desa Ilmu and also come visit our premise. From there, they will interested by seeing the various design of clothes in our shop. This location give us advantage to run our business.

#### Types of building: Commercial Building

Our tailor shop is located near the area Desa Ilmu, Kota Samarahan. Which is opposite to CCK, Kota Samarahan. We rent the first level only because it is enough space for our shop. There are many infrastructure that have been provided by Desa Ilmu management such as parking area, toilet, and our premise is also near to the Bank Islam. It is very convenience and easier for others to go to our shop.