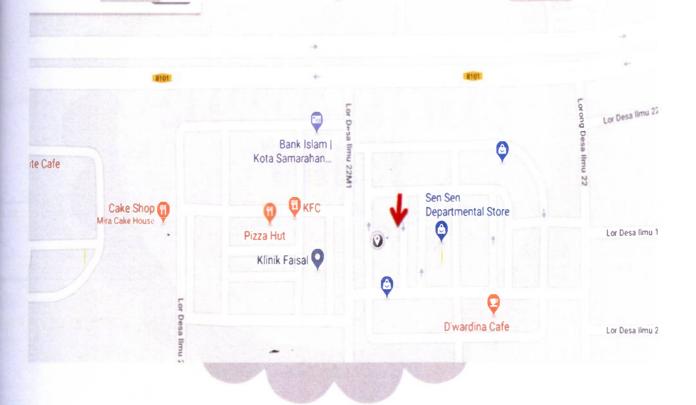

#### **2.2 LOCATION PLAN**

Scissor Sisters Tailor is located near Desa Ilmu, Kota Samarahan. This district is a very famous and strategic place because of the location is popular among students especially for student from University Technology Mara (UiTM) Kota Samarahan 1 and 2, also student from University Malaysia Sarawak (UNIMAS) and residents who live in Kota Samarahan area. Besides, there are no tailor shop there. It is also a strategic place as students who go to the Desa Ilmu and also come visit our premise. From there, they will interested by seeing the various design of clothes in our shop. This location give us advantage to run our business.

#### Types of building: Commercial Building

Our tailor shop is located near the area Desa Ilmu, Kota Samarahan. Which is opposite to CCK, Kota Samarahan. We rent the first level only because it is enough space for our shop. There are many infrastructure that have been provided by Desa Ilmu management such as parking area, toilet, and our premise is also near to the Bank Islam. It is very convenience and easier for others to go to our shop.