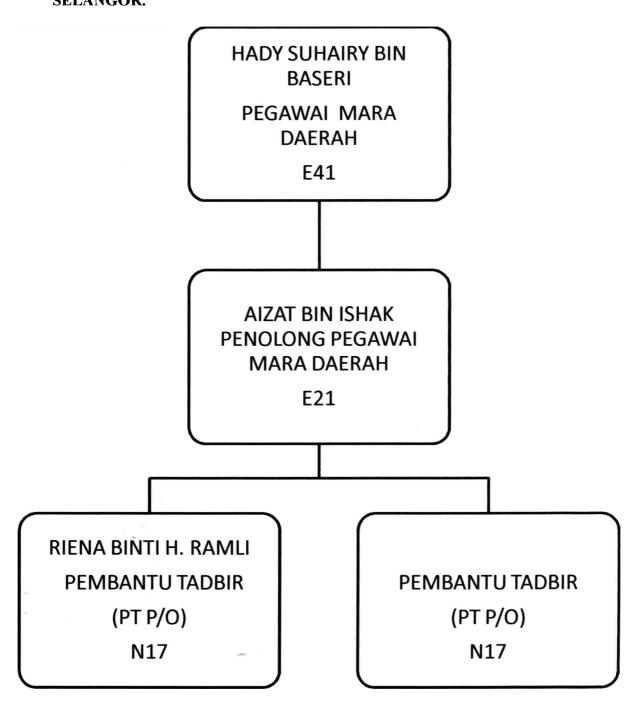

#### **FIGURE 1.3: MARA MANAGEMENT 2014**

(Source: mara.gov.my/ on 6 march 2014)

1.8 DETAIL STRUCTURE OF STAFF AT PEJABAT MARA DAERAH KUALA SELANGOR.

For "Pegawai Mara Daerah", he need review of application received for applicant and find credit search (CTOS) for the borrower and guarantors to ensure all information with wisely. Then, PMD also need contact the applicant to set date and time of interview and investigation visits to the premises of the applicant to ensure their business with loan provided from MARA. Besides that, he needs to prepare executive reports to evaluate by top management in Head Quarter MARA and need endorse the documents presented by the applicant after getting permissions from other PMD in area Selangor and permission from Director of MARA. For "Penolong Pegawai Mara Daerah", he need helping his top management and take over PMD duties if PMD outstation or going to settle formal visit to premise of applicant.

Then for "Pembantu Tadbir", she need to receive an application form from applicant and re check if applicants missing certain important form or document. After received the application form, she need to records of all applications and funding if on that day have payment receives for customer. Next, she need to register the application in the online system under MARA to ensure all information been update and record for each application. Besides that, she need to help PMD and "Penolong PMD" to find Credit search (CTOS) for the borrower and guarantors and open news file for keep all agreement and application between the borrower, guarantors and MARA, it will help the PMDKS to keep and secure all the information from jurisdiction action if anything bad happen on the agreement. Then, she needs to prepare a memo to the PMN or PMD for funding to submit a completed process to ensure top management will get the same information whether the Head Quarter or Pejabat Mara Daerah in avoiding unethical action or corruption.