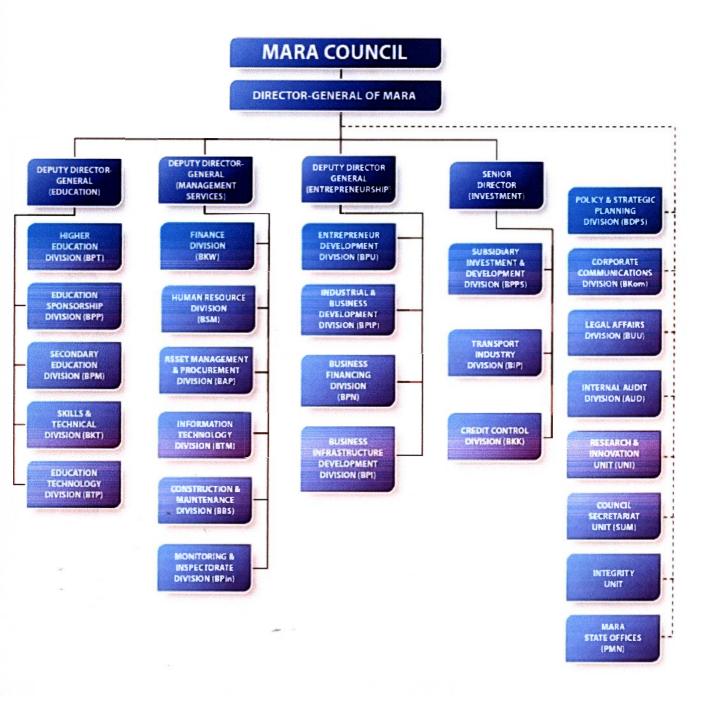

#### 1.7 ORGANIZATION STRUCTURE

Figure 1.1: ORGANIZATIONAL STRUCTURE

(Source: mara.gov.my/ on 6 march 2014)