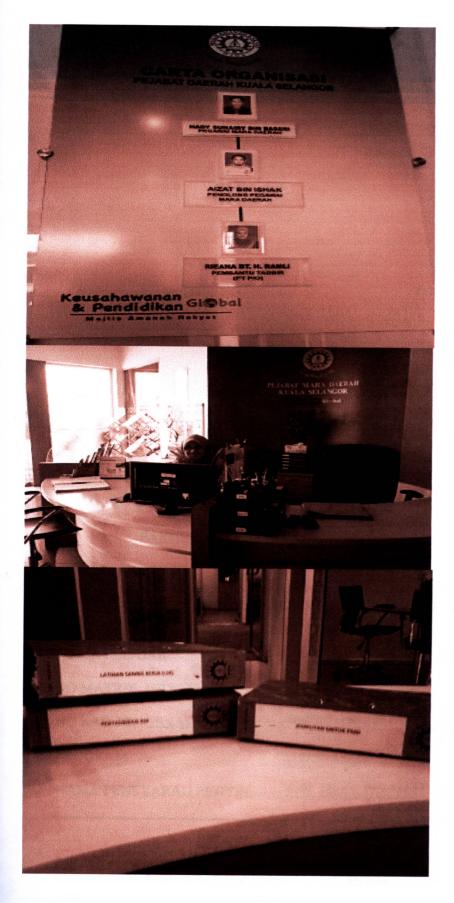

#### 1.7 ORGANIZATION STRUCTURE

Figure 1.1: ORGANIZATIONAL STRUCTURE

(Source: mara.gov.my/ on 6 march 2014)

#### **FIGURE 1.3: MARA MANAGEMENT 2014**

(Source: mara.gov.my/ on 6 march 2014)

1.8 DETAIL STRUCTURE OF STAFF AT PEJABAT MARA DAERAH KUALA SELANGOR.

For "Pegawai Mara Daerah", he need review of application received for applicant and find credit search (CTOS) for the borrower and guarantors to ensure all information with wisely. Then, PMD also need contact the applicant to set date and time of interview and investigation visits to the premises of the applicant to ensure their business with loan provided from MARA. Besides that, he needs to prepare executive reports to evaluate by top management in Head Quarter MARA and need endorse the documents presented by the applicant after getting permissions from other PMD in area Selangor and permission from Director of MARA. For "Penolong Pegawai Mara Daerah", he need helping his top management and take over PMD duties if PMD outstation or going to settle formal visit to premise of applicant.