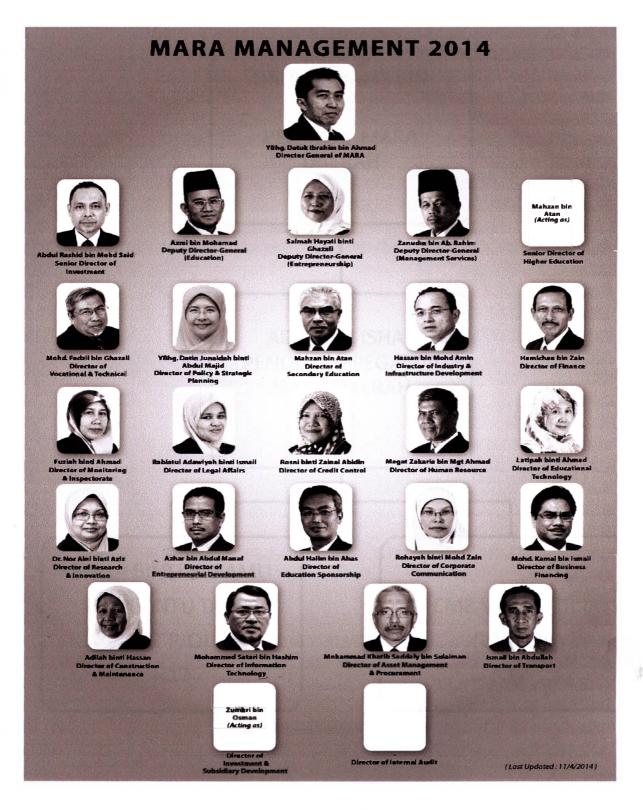

#### **FIGURE 1.3: MARA MANAGEMENT 2014**

(Source: mara.gov.my/ on 6 march 2014)

1.8 DETAIL STRUCTURE OF STAFF AT PEJABAT MARA DAERAH KUALA SELANGOR.

For "Pegawai Mara Daerah", he need review of application received for applicant and find credit search (CTOS) for the borrower and guarantors to ensure all information with wisely. Then, PMD also need contact the applicant to set date and time of interview and investigation visits to the premises of the applicant to ensure their business with loan provided from MARA. Besides that, he needs to prepare executive reports to evaluate by top management in Head Quarter MARA and need endorse the documents presented by the applicant after getting permissions from other PMD in area Selangor and permission from Director of MARA. For "Penolong Pegawai Mara Daerah", he need helping his top management and take over PMD duties if PMD outstation or going to settle formal visit to premise of applicant.