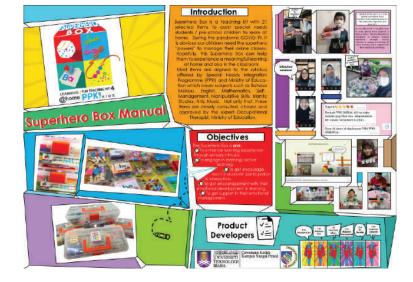

### **Innovative & Creative Project: The Superhero Box**

The year was 2021 when COVID-19 shoved us ruthlessly behind our cold walls. The whole world shut down, and we were not allowed to roam and conquer the world. Millions had died and were inflicted with the lethal virus. It struck us hard not only in our health and economy system but also in our education system. All schools were forced to shut down physically for months, and the teaching and learning progress was immediately withdrawn. When the Ministry of Education announced that teaching and learning must resume, virtual classes are introduced. It was an enormous transformation when we switched the teaching mode from face-to-face to online. Teachers, parents, and students had to wrestle wearily with online platforms. gadgets, connectivity. communication, and knowledge. Not only that, but all of us also had to face the battle of managing our mental health during the pandemic. If normal school children were struggling with online classes, just imagine the special needs students must experience.

Being a mother of an autism spectrum disorder (ASD) boy, I observed all my son's online classes and activities. Teachers were talking alone to the screens and my son was hardly communicating with anyone. It was sad to see that class engagement and participation were not optimal. Most communications were distorted, and some instructions were unclear. One question lingered in my mind – how could I boost my son's learning experience? We could do more than this! Let's find a way to boost their motivation and sensory motors while learning online. So, I proposed an innovative idea to my son's teacher and my team members, and we decided to introduce the Superhero Box.

Superhero Box is a toolbox containing selected items to help special needs students study at

home during the pandemic. This teaching kit was created through a unique collaboration of instructors, parents, and researchers. Not only that, but these items are carefully consulted, selected, and approved by a Ministry of Education expert Occupational Therapist. The kit's goals are to improve learning experiences through sensory stimulation, to participate in fun and active learning, and to support their emotional well-being. My son and I assembled the first seven boxes for more than two weeks. Our team brainstormed ideas and we selected items in the box so that we can distribute the box to his friends.

Based on our observation, students and parents use the items in the box during online classes. All the kits are selected and guided using the instruction manual during learning activities. Parents and students can follow the instructions, grasp the material, and carry out meaningful home-based activities because the teachers upload the videos to YouTube. The instruction manual is one of the most useful and important parts of The Superhero Box to ensure the proper usage of the kits given according to learning activities uploaded on YouTube. It will give a better experience to parents and students to ease the process of teaching and learning. It can be overwhelming for parents to cope with teaching without proper instructions. As for the Superhero box, a wide range of colours and Superhero themes were chosen to attract the main customer - the students. It is important to engage with the learning process and to sustain the focus on learning longer than usual. As the students are easily distracted and lose focus, this is one of the efforts to encourage learning engagement. A variety of selected colours may stimulate students' senses and increases energy in students as well as encourage creativity.

09

The teacher and students have used this Superhero Box extensively in their teaching and learning tasks for months since its introduction. For example, in a Mathematics class, the instructor used two items from the Superhero Box: dice and fake money. These two items were combined to make an entertaining and engaging activity. In another situation, during an English or Bahasa Melayu classes, the teachers used the same flashcards, ice-cream sticks, colorful beads, furry wires, clothes pegs, and play dough from the box to demonstrate during the online class activities.

Furthermore, the application of this Superhero Box for special needs students was shared with other stakeholders and got overwhelmingly positive feedback. In 2022, for example, officials from the District Education visited this school and class. The teachers gave a live demonstration of how to use this Superhero Box in class. The officers were astounded by the initiative taken by teachers, parents, and students to create novel tools to aid in the delivery of teaching and learning, particularly for those with special needs during the pandemic COVID-19.

It was remarkable to see the effort we put into it. We worked hard happily and pushed ourselves further from writing and presenting a paper, applying copyright for intellectual property (Perbadanan Harta Intelek Malaysia -MyIPO), and submitting for the international invention innovation competition – INDES 2021.

By the end of the year, to our surprise we won not one but multiple awards:

- The best paper Award at the international conference, i-InTeLEC 2021,
- The best design for Education & Special Needs Category at INDES 2021,
- Gold medal award at INDES 2021 and
- People's Choice Award at INDES 2021.

To sum up, this project taught us that hard work pays off, and all challenges are opportunities for us to learn. All you need is a great team and a creative solution. To my son and group members, you are my true superhero.

Our humble brand and poster were created by Izza Syahida.