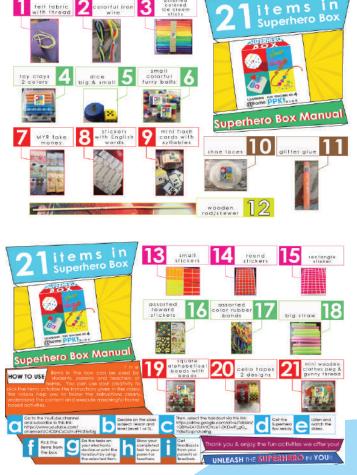

Superhero Box is a toolbox containing selected items to help special needs students study at

home during the pandemic. This teaching kit was created through a unique collaboration of instructors, parents, and researchers. Not only that, but these items are carefully consulted, selected, and approved by a Ministry of Education expert Occupational Therapist. The kit's goals are to improve learning experiences through sensory stimulation, to participate in fun and active learning, and to support their emotional well-being. My son and I assembled the first seven boxes for more than two weeks. Our team brainstormed ideas and we selected items in the box so that we can distribute the box to his friends.

Based on our observation, students and parents use the items in the box during online classes. All the kits are selected and guided using the instruction manual during learning activities. Parents and students can follow the instructions, grasp the material, and carry out meaningful home-based activities because the teachers upload the videos to YouTube. The instruction manual is one of the most useful and important parts of The Superhero Box to ensure the proper usage of the kits given according to learning activities uploaded on YouTube. It will give a better experience to parents and students to ease the process of teaching and learning. It can be overwhelming for parents to cope with teaching without proper instructions. As for the Superhero box, a wide range of colours and Superhero themes were chosen to attract the main customer - the students. It is important to engage with the learning process and to sustain the focus on learning longer than usual. As the students are easily distracted and lose focus, this is one of the efforts to encourage learning engagement. A variety of selected colours may stimulate students' senses and increases energy in students as well as encourage creativity.

09

The teacher and students have used this Superhero Box extensively in their teaching and learning tasks for months since its introduction. For example, in a Mathematics class, the instructor used two items from the Superhero Box: dice and fake money. These two items were combined to make an entertaining and engaging activity. In another situation, during an English or Bahasa Melayu classes, the teachers used the same flashcards, ice-cream sticks, colorful beads, furry wires, clothes pegs, and play dough from the box to demonstrate during the online class activities.