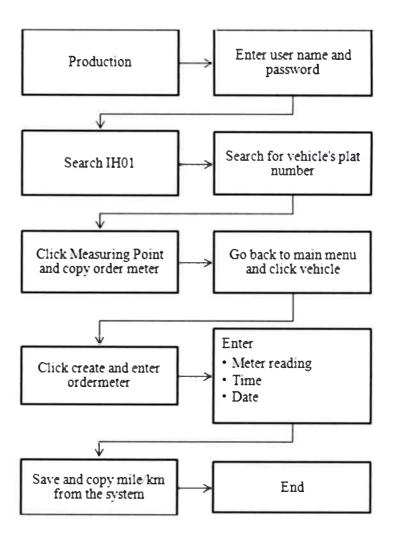

| 1 <sup>st</sup> February 2018 | Financial – Doing cheque engagement through SAP system.  This is done to recheck if there is any information left behind. |  |
|-------------------------------|---------------------------------------------------------------------------------------------------------------------------|--|
|                               | or had not being posted in the system.                                                                                    |  |
|                               | • Financial – doing reverse cheques for month of August 2017                                                              |  |
|                               | for unclaimed cheques                                                                                                     |  |
|                               | Financial – doing cheques engagement for month of October                                                                 |  |
|                               | 2017 through SAP system.                                                                                                  |  |
| 2 <sup>nd</sup> February 2018 | Data Processing – learn how to post information in vehicles                                                               |  |
|                               | log book through SAP system (this is done to keep on track                                                                |  |
|                               | of vehicles usage and for future audit).                                                                                  |  |
|                               | Prepare report for invoices received from SESB Keningau                                                                   |  |
|                               | vendors.                                                                                                                  |  |
|                               |                                                                                                                           |  |

 Data processing – posting for vehicles log book for Keningau through SAP system.

23<sup>rd</sup> of February 2018

- Preparing report for documents received from
  - 1. Chief Engineer Protection (Transmission)
  - 2. Nabawan District Office
  - 3. Keningau District Office
  - 4. Power Project Consultant Sdn. Bhd.