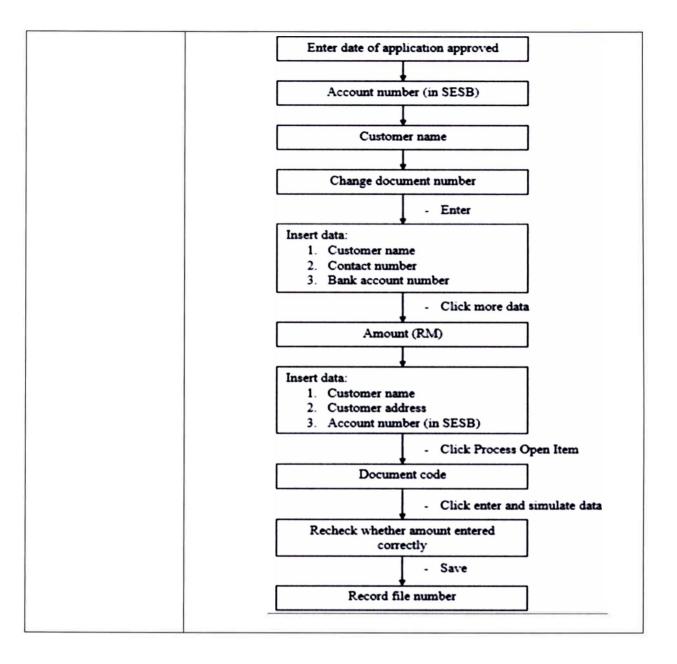

|                               | month of April and May.                                                                                                                                                                                                                                                                                                                                                                                                                                                                                                                                                 |
|-------------------------------|-------------------------------------------------------------------------------------------------------------------------------------------------------------------------------------------------------------------------------------------------------------------------------------------------------------------------------------------------------------------------------------------------------------------------------------------------------------------------------------------------------------------------------------------------------------------------|
|                               |                                                                                                                                                                                                                                                                                                                                                                                                                                                                                                                                                                         |
| 8 <sup>th</sup> of March 2018 | <ul> <li>Preparing documents for purchase order from:</li> <li>1. L.A. Electrical Wiring and Maintenance Sdn. Bhd.</li> <li>2. Able Choice Sdn. Bhd.</li> <li>Review and update staff medical from</li> <li>1. Klinik Dr. Chia</li> <li>2. Permai Policlinic Keningau</li> <li>Mr. Norazhlee Bin Juin assigned task to me to prepare list of obsolete meter applicants. This list will be use to assist OPS</li> <li>Usang Project from 12<sup>th</sup> to 16<sup>th</sup> of March 2018.</li> <li>Customer Service – attend customer who want to make their</li> </ul> |
|                               | <ul> <li>reports.</li> <li>Update financial information for SESB Tambunan's vendors</li> </ul>                                                                                                                                                                                                                                                                                                                                                                                                                                                                          |
| 9 <sup>th</sup> of March 2018 | <ul> <li>by using excel.</li> <li>Preparing report for documents and invoices received.</li> <li>Data processing – posting applicants information into the system for their meter collateral or refund deposit. This is done through SAP system;</li> </ul>                                                                                                                                                                                                                                                                                                             |

## 2.2.7 Week 7 (12 March – 16 March 2018)

|                                | <ul> <li>Preparing report for documents received from vendors and customers</li> <li>Customer services – administer counter ethically when the person in-charge is unavailable and attend customers who want to give complaint.</li> </ul>                                                                                                                                                                                                                          |
|--------------------------------|---------------------------------------------------------------------------------------------------------------------------------------------------------------------------------------------------------------------------------------------------------------------------------------------------------------------------------------------------------------------------------------------------------------------------------------------------------------------|
| 14 <sup>th</sup> of March 2018 | <ul> <li>Mr. Acquinnus assigned me to do posting for Smartpay documents which is regarding to the payment of vehicles fuel.</li> <li>Data processing – posting invoices from clinics, Telekom Malaysia (TM) amd many more to issue cheques.</li> <li>Preparing report for documents and invoices received from SESB clients and customer.</li> <li>The Executive Hotel</li> <li>CIMB</li> <li>Leong Hwa Metal Works</li> <li>Permai Policlinics Keningau</li> </ul> |
| 15 <sup>th</sup> of March 2018 | <ul> <li>Continue posting for Smartpay documents which is regarding to the payment of vehicles fuel.</li> <li>Mrs. Ivy assigned me to do posting new meter into SAP system. The process that must be followed is as below;</li> </ul>                                                                                                                                                                                                                               |