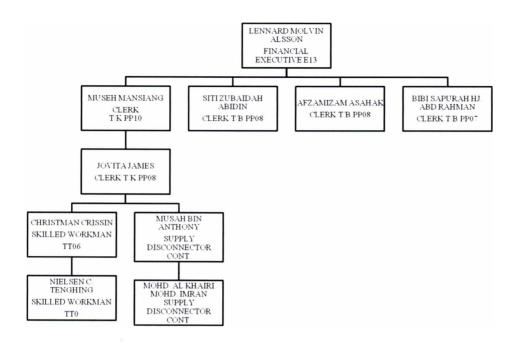

## 1.4 Organisation Chart

A good organisation, meaning to say to have good balance in task efficiency and effectiveness. If a business' systems are not properly organized, tasks pile up, paperwork gets lost and valuable time is spent on finding information that should be readily available.

Diagram 7: General Support Unit

Diagram 8: Financial Unit

Diagram 9: Safety Unit

Diagram 10: Warehouse Unit