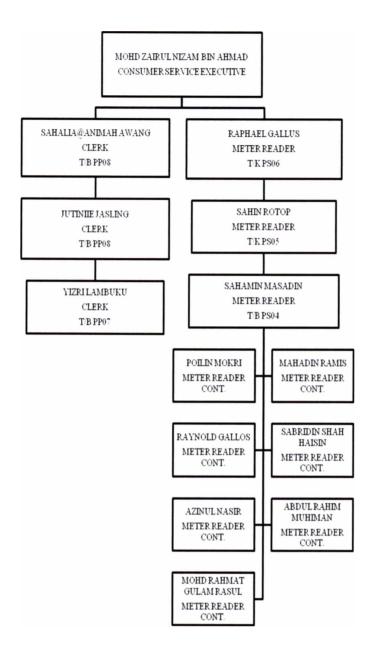

## 1.4 Organisation Chart

A good organisation, meaning to say to have good balance in task efficiency and effectiveness. If a business' systems are not properly organized, tasks pile up, paperwork gets lost and valuable time is spent on finding information that should be readily available.

Diagram 1: SESBKeningau organization chart

Diagram 2: Project Planning and Construction unit

Diagram 4: Operation and Maintenance Unit

Diagram 5: Device Management unit (New user)

Diagram 6: Customer and Billing Service Unit