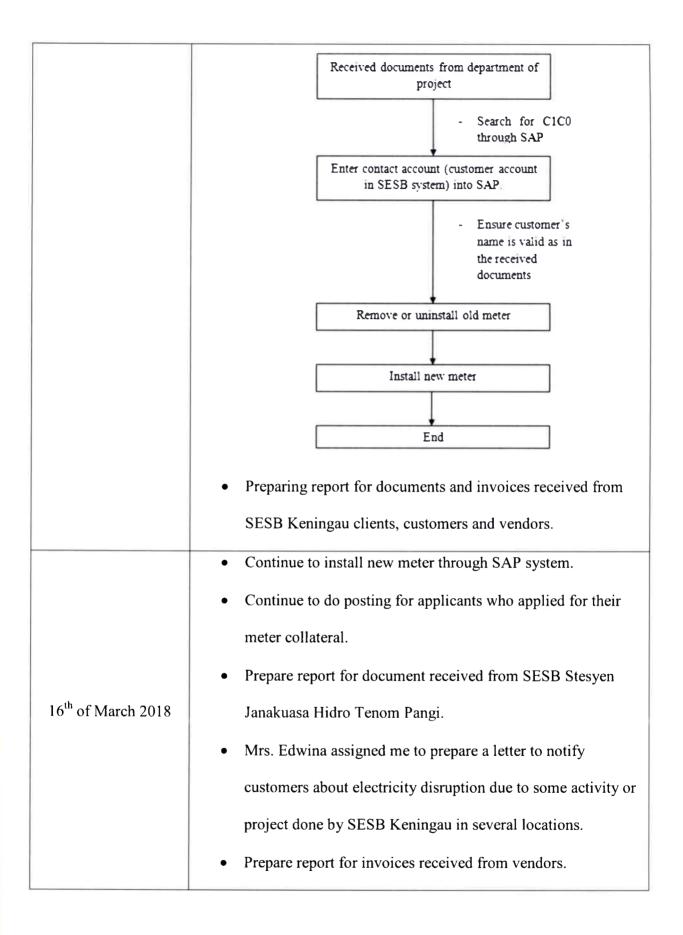

## 2.2.3 Week 3 (12 February – 16 February 2018)

Counter services – act as front line staff and handle customers
 who want to take their refund deposits cheques. The process
 that need to be followed shown on the diagram bellow;