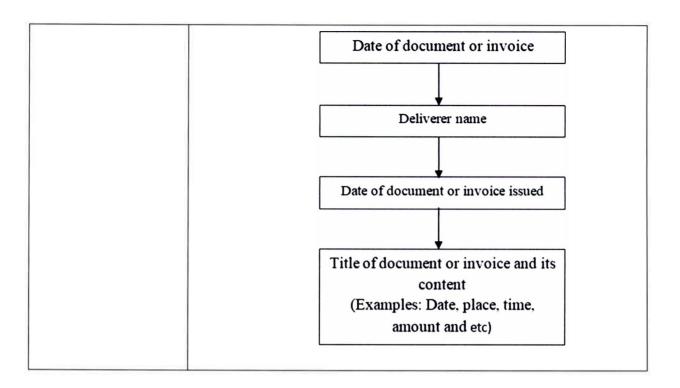

|                                     | month of March 2018.                                         |
|-------------------------------------|--------------------------------------------------------------|
|                                     |                                                              |
|                                     |                                                              |
|                                     | Customer services – manage customer who want to take their   |
|                                     | issued refund deposit cheques.                               |
|                                     | Office administration - Preparing report for invoices or     |
|                                     | documents received from hotels and clinics. The process need |
|                                     | to be followed as below;                                     |
|                                     | Date of document or invoice                                  |
|                                     |                                                              |
|                                     | Deliverer name                                               |
|                                     |                                                              |
| 22 <sup>nd</sup> of Foltonian, 2018 | Date of document or invoice issued                           |
| 22 <sup>nd</sup> of February 2018   |                                                              |
|                                     | Title of document or invoice and its                         |
|                                     | content (Examples: Data place time                           |
|                                     | (Examples: Date, place, time, amount and etc)                |
|                                     | ·                                                            |
|                                     | • Assist customers on how to use SESB's kiosk to pay their   |
|                                     | electric bill using cash money or cheque.                    |
|                                     | • Preparing or completing purchase requisition from (Non-    |
|                                     | Stock item) for:                                             |
|                                     | 1. D&S Marketing                                             |
|                                     | 2. Sutiah Kitchen & Catering                                 |