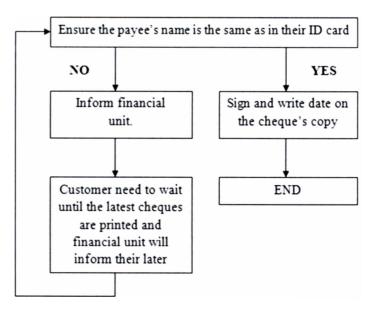

## 2.2.3 Week 3 (12 February – 16 February 2018)

Counter services – act as front line staff and handle customers
 who want to take their refund deposits cheques. The process
 that need to be followed shown on the diagram bellow;