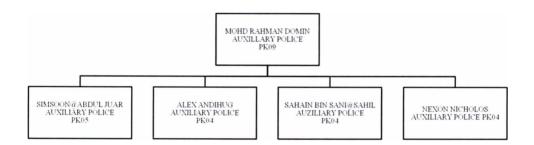

## 1.4 Organisation Chart

A good organisation, meaning to say to have good balance in task efficiency and effectiveness. If a business' systems are not properly organized, tasks pile up, paperwork gets lost and valuable time is spent on finding information that should be readily available.

Diagram 7: General Support Unit

Diagram 8: Financial Unit

Diagram 9: Safety Unit

Diagram 10: Warehouse Unit