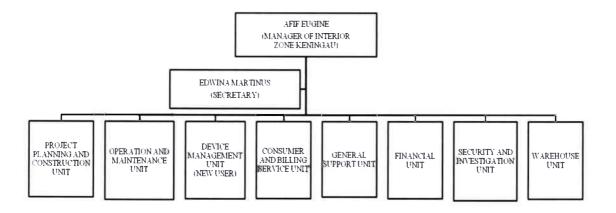

## 1.4 Organisation Chart

A good organisation, meaning to say to have good balance in task efficiency and effectiveness. If a business' systems are not properly organized, tasks pile up, paperwork gets lost and valuable time is spent on finding information that should be readily available.

Diagram 1: SESBKeningau organization chart

Diagram 2: Project Planning and Construction unit

Diagram 4: Operation and Maintenance Unit

Diagram 5: Device Management unit (New user)

Diagram 6: Customer and Billing Service Unit

Diagram 7: General Support Unit

Diagram 8: Financial Unit

Diagram 9: Safety Unit

Diagram 10: Warehouse Unit