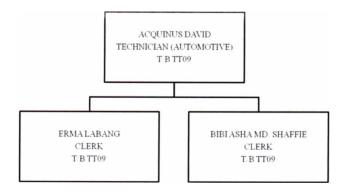

## 1.4 Organisation Chart

A good organisation, meaning to say to have good balance in task efficiency and effectiveness. If a business' systems are not properly organized, tasks pile up, paperwork gets lost and valuable time is spent on finding information that should be readily available.

Diagram 1: SESBKeningau organization chart

Diagram 2: Project Planning and Construction unit

Diagram 4: Operation and Maintenance Unit

Diagram 5: Device Management unit (New user)

Diagram 6: Customer and Billing Service Unit