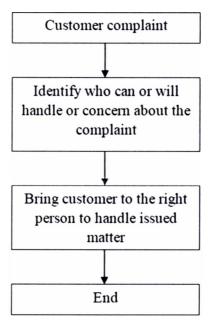

## 2.2.3 Week 3 (12 February – 16 February 2018)

Counter services – act as front line staff and handle customers
 who want to take their refund deposits cheques. The process
 that need to be followed shown on the diagram bellow;

|                                | Continue to prepare new issued cheques for SESB Keningau,  SESB Tambunan, SESB Tenom, vendors and customer |
|--------------------------------|------------------------------------------------------------------------------------------------------------|
|                                | refund deposit.                                                                                            |
|                                | Preparing latest vendors issued cheques that need to be bank                                               |
|                                | into their registered bank account.                                                                        |
|                                | • Customer services – attend customers who want to give                                                    |
| 23 <sup>rd</sup> of March 2018 | reports or complaints towards SESB Keningau electricity                                                    |
| 25 of Water 2016               | services and identify who is the actual person should handle                                               |
|                                | the issue (who are the customer need to refer to).                                                         |
|                                | Continue to uninstall old meter code and install new meter                                                 |
|                                | code through SAP system.                                                                                   |