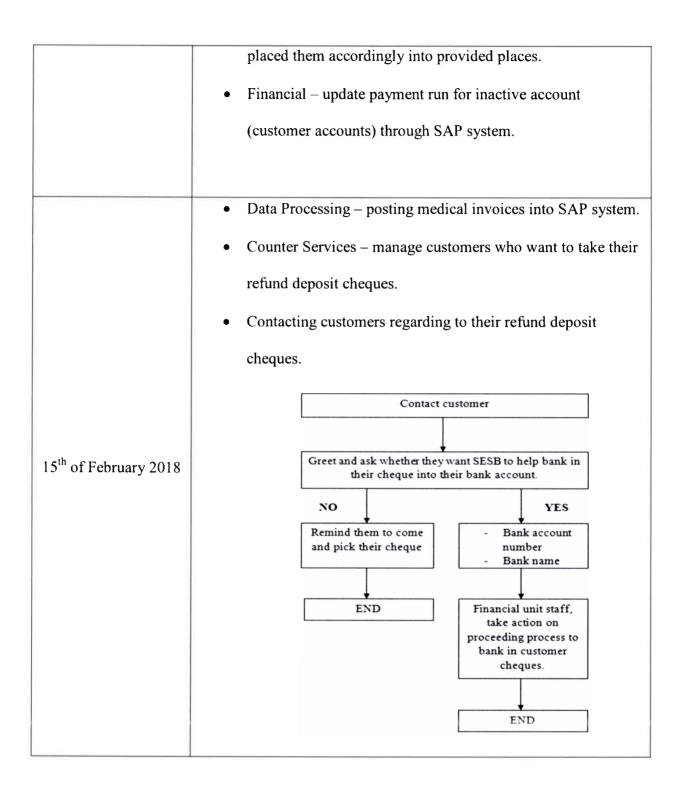

| 30 <sup>th</sup> of January 2018 | <ul> <li>Preparing issued refund deposit cheques properly and arrange them accordingly to several places such as: <ol> <li>Kawasan Tenom</li> <li>Stesyen Janakuasa Hidro Tenom Pangi</li> <li>Kawasan Tambunan</li> <li>Vendor</li> <li>Deposit cheque</li> </ol> </li> <li>Arranging staffs documents or applications such as <ul> <li>'Kelulusan Pilihan untuk Menukar Cuti Rehat Tahunan kepada Wang Tunai Tahun 2018'.</li> </ul> </li> </ul>             |
|----------------------------------|----------------------------------------------------------------------------------------------------------------------------------------------------------------------------------------------------------------------------------------------------------------------------------------------------------------------------------------------------------------------------------------------------------------------------------------------------------------|
| 31 <sup>st</sup> of January 2018 | <ul> <li>Preparing list for scope of task for SESB staff whereby they are divided accordingly into several locations such as:</li> <li>1. Electrical workshop building unit</li> <li>2. Surau</li> <li>3. Storage building</li> <li>4. Etc.</li> <li>Preparing the staff punched cards and placed them to an appropriate place.</li> <li>Preparing report for activities, projects and applications and other documents received for SESB Keningau.</li> </ul> |

| 1 <sup>st</sup> February 2018 | Financial – Doing cheque engagement through SAP system.  This is done to recheck if there is any information left behind. |  |
|-------------------------------|---------------------------------------------------------------------------------------------------------------------------|--|
|                               | or had not being posted in the system.                                                                                    |  |
|                               | • Financial – doing reverse cheques for month of August 2017                                                              |  |
|                               | for unclaimed cheques                                                                                                     |  |
|                               | Financial – doing cheques engagement for month of October                                                                 |  |
|                               | 2017 through SAP system.                                                                                                  |  |
| 2 <sup>nd</sup> February 2018 | Data Processing – learn how to post information in vehicles                                                               |  |
|                               | log book through SAP system (this is done to keep on track                                                                |  |
|                               | of vehicles usage and for future audit).                                                                                  |  |
|                               | Prepare report for invoices received from SESB Keningau                                                                   |  |
|                               | vendors.                                                                                                                  |  |
|                               |                                                                                                                           |  |

# 2.2.2 Week 2 (5 February – 9 February 2018)

|                                  | - Financial daing sharps also and for October and            |
|----------------------------------|--------------------------------------------------------------|
|                                  | Financial – doing cheque clearance for October and           |
|                                  | November for 2017 also for January 2018. This is done to     |
| 5 <sup>th</sup> of February 2018 | issue cheques to SESB vendors or customers by taking         |
|                                  | budget form ASB Bank to CIMB Bank.                           |
|                                  | Counter Services – attend customers who want to take their   |
|                                  | issued refund deposit ethically.                             |
|                                  | Data Processing – doing posting information for vehicles log |
|                                  | book through SAP system.                                     |
|                                  | • Financial – calculating EP (staff's own medical expenses)  |
|                                  | and BL (staff's dependents medical expenses) for invoices    |
|                                  | received from any clinics that their go. Such as;            |
|                                  | 1. Polyclinics TMC Keningau                                  |
| ch cp 1 2010                     | 2. Permai Policlinic Keningau                                |
| 6 <sup>th</sup> of February 2018 | Financial – doing posting for staff's official travel claims |
|                                  | such as hotel accommodation and vehicles usage during        |
|                                  | work.                                                        |
|                                  | Financial – doing invoice posting for Sandapak and Bintas    |
|                                  | Stationary through SAP system to further analyse and issue   |
|                                  | cheques for them. Also to keep record all the organisation   |
|                                  | expenditure.                                                 |
|                                  | Data Processing – using SAP system to post <i>Smartpay</i>   |
| _th o_                           | documents received from vendors and further issued cheque    |
| 7 <sup>th</sup> of February 2018 | done by SESB HQ (Headquarters).                              |
|                                  | • Financial – posting clinics bills or invoices through SAP  |
|                                  |                                                              |

|                                  | system. This is done to keep record of the staffs and their              |
|----------------------------------|--------------------------------------------------------------------------|
|                                  | dependents medical expenses and further calculate GST.                   |
|                                  | Scan and get to know what impress requisition form is.                   |
|                                  | • Learn how to prepare and fill in 'payment monitoring form of           |
|                                  | payment document' for;                                                   |
|                                  | Policlinic TMC Keningau                                                  |
|                                  | 2. Permai Policinic Keningau                                             |
|                                  | (This form was completed and send to HQ for further                      |
| 8 <sup>th</sup> of February 2018 | process)                                                                 |
|                                  | Prepare report for letters received from SESB Keningau                   |
|                                  | clients.                                                                 |
|                                  | Prepare report for invoices or bills received from;                      |
|                                  | 1. Permai Polyclinics Putatan                                            |
|                                  | 2. Hotel Deleeton                                                        |
|                                  | 3. The Palace Venterus Sdn. Bhd.                                         |
|                                  | Administration (file management) – make copies and                       |
|                                  | organize staffs' time sheets (overtime) for SESB Keningau.               |
| 9 <sup>th</sup> of February 2018 | Contacting customers and remind them to come and take their              |
| of recoluting 2018               | issued refund deposits on 12 <sup>th</sup> of February 2018 to avoid the |
|                                  | cheques from expiring and reversed which will leads to data              |
|                                  | redundancy in the future.                                                |