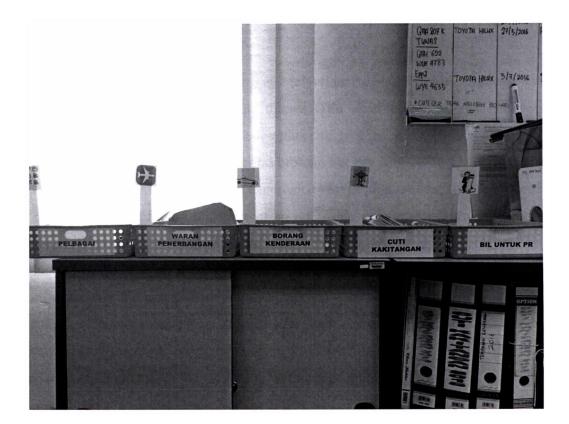

Figure 3.3.1 (a) Before labeling

Figure 3.3.1 (b) After labeling

By doing this labeling it can ensure the workplace to look clean and well structured. Thus, by having a clean workplace the staff and the task can be done effectively and less stress. However, the staff should also have to keep and maintain the implementation by keep the things on the right places.

# 3.3.2 Example (Label/Logo)

Figure 3.3.2 (a) Tray ( before )

Figure 3.3.2 (b) Tray (After)

By doing this, by adding the logo on the tray can make the staff easier to locate the form or keep the things on the right place. They just can easily see the logo directly to locate or find the right form or information. Besides, the organizational goal could also be achieve by having a clean and structured workplace and keep maintaining the implementation.