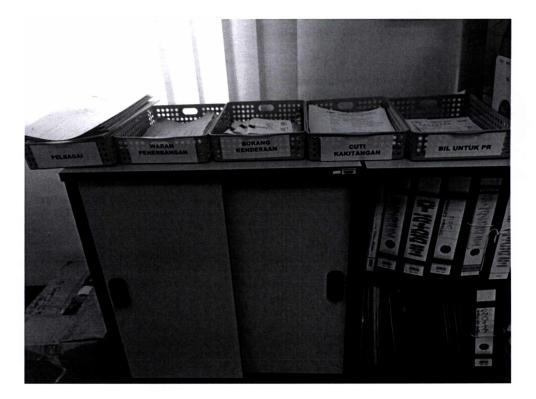

# 3.3.2 Example (Label/Logo)

Figure 3.3.2 (a) Tray ( before )

Figure 3.3.2 (b) Tray (After)

By doing this, by adding the logo on the tray can make the staff easier to locate the form or keep the things on the right place. They just can easily see the logo directly to locate or find the right form or information. Besides, the organizational goal could also be achieve by having a clean and structured workplace and keep maintaining the implementation.

#### **CHAPTER 4**