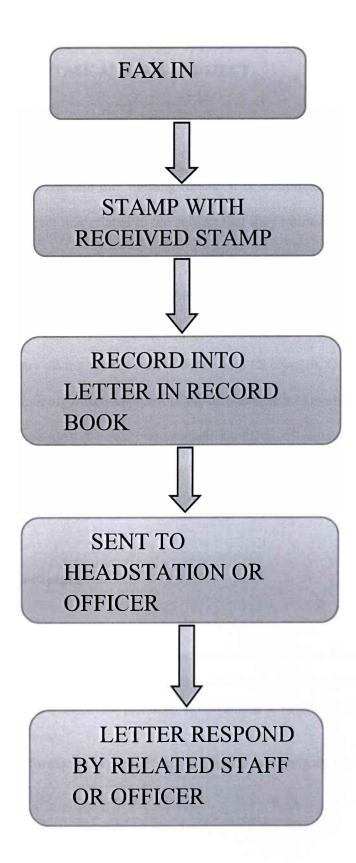

## 2.5.2 Fax machine/ Receiving Letter

Every letter that has been received should be respond immediately. If not, the letter must be stamp with received letter stamp to show that the letter has been received on the day and recorded into record book. Then, the letter must be handed to the officer or staff.

## 2.5.3 Letter In Record

Letters that has been received must first be stamp and recorded into Letter In Record book. The steps are:

- I. Recording the date of the letter, reference number, date of letter send, sender name, letter tittle and type of letter either through fax or shipment.
- II. Letter that has been received must be stamp with receive stamp then send to the officer that is related.