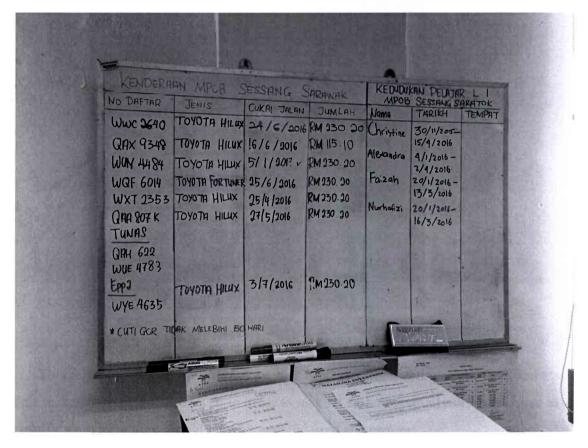

## 2.3 Office Environment

Figure 2.3 (a) Company Car List of MPOB Sessang, Sarawak.

This shows that the employee,officer or driver can find out when they need to renew their roadtax. Thus, mainly the company car are Toyota Hilux and this is because Toyota Hilux are easier and suitable to be used for entering the sites and worksites.

# 3.3.1 Example ( Labeling ) ,during practical period

| DERAG                                                                                          | AN MPUB S                                                                                     | ESSANG S                             | BARAWAK                                                                                 |                                               | KAN PELAJ<br>SESSANG                                                                                |
|------------------------------------------------------------------------------------------------|-----------------------------------------------------------------------------------------------|--------------------------------------|-----------------------------------------------------------------------------------------|-----------------------------------------------|-----------------------------------------------------------------------------------------------------|
| TAR                                                                                            | JENIS                                                                                         | CUKAI JALAN                          | JUMLAH                                                                                  | Nama                                          | TARIKH                                                                                              |
| <b>x640</b><br>134 <b>9</b><br>1484<br>6014<br>2353<br>07 k<br><u>9</u><br>622<br>1783<br>4635 | ТОЧОТА НІLUX<br>ТОЧОТА НІLUX<br>ТОЧОТА НІШХ<br>ТОЧОТА ГОКТИЧКА<br>ТОЧОТА НІШХ<br>ТОЧОТА НІLUX | 16/6/2016<br>5/1/2017 v<br>25/6/2016 | RM 230 20<br>RM 115 10<br>RM 230 20<br>RM 230 20<br>RM 230 20<br>RM 230 20<br>PM 230 20 | Christine<br>Alexandro<br>Faizah<br>Nurhafizi | 30/11/2015<br>15/4/2016<br>4/1/2016<br>2/4/2016<br>20/1/2016<br>13/3/2016<br>20/1/2016<br>16/3/2016 |
|                                                                                                | ndak Melebihi isk                                                                             |                                      | A CONTRACTOR                                                                            |                                               |                                                                                                     |