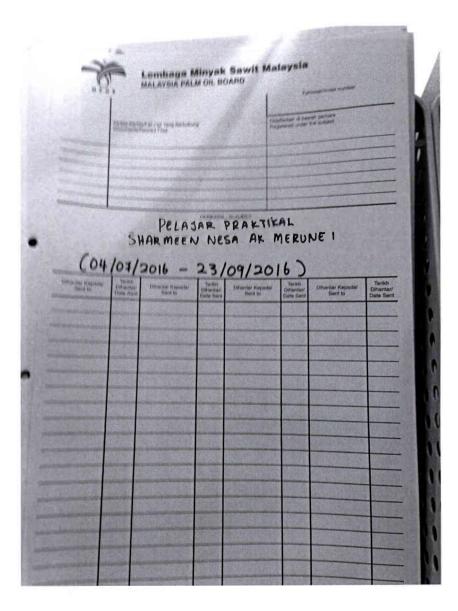

Figure 6 (b) Flight Airlines Warrant

Figure 6 (c) Practical Student File

| · (O                                                                                                           | )                                           |                                                    | mpahan                |                     | raian             | Malaysia<br>BOARD<br>MMCCE                                          |
|----------------------------------------------------------------------------------------------------------------|---------------------------------------------|----------------------------------------------------|-----------------------|---------------------|-------------------|---------------------------------------------------------------------|
|                                                                                                                | ЭВ                                          | ELLEN                                              | A TURNEL OF           | <u>neer</u> e       | C-CAN L           | II W ACCOUNT                                                        |
| SILA KEMUKAKA                                                                                                  | AN TIGA (3)                                 |                                                    | A.KTIVITI<br>1 Dituju | Ka                  |                   | T initia ]                                                          |
| Tarikh                                                                                                         | Bil.<br>Musten                              | Dari                                               | Ke                    | Bertofak            | Balik             | Sebab-Sebab<br>Pensinpahan                                          |
| 20/3/16                                                                                                        | 1                                           | MPOR Shatul                                        | LTE Sibu              |                     |                   | Menghadin mery                                                      |
| 23/2/16                                                                                                        | 1                                           | LTB Sibu                                           | MPOB Sanatak          |                     |                   | Renghadin masyn<br>Kimp: Binubalu<br>Crentile di ilin<br>MPOR, Bang |
|                                                                                                                |                                             |                                                    |                       |                     |                   | -100, - 0                                                           |
|                                                                                                                |                                             |                                                    | 1. A. A. A.           |                     |                   |                                                                     |
|                                                                                                                |                                             | Adolina                                            | 1.1                   |                     |                   |                                                                     |
| Tandatangan & Tarii                                                                                            | kh : AD                                     | Requelictik                                        | 11/3/15               | Jawatan             | :                 | Ro                                                                  |
| Nama                                                                                                           |                                             | Bukbaka dan G<br>OB Gessang, Sar                   | enetik<br>awat        | Bahagian/Unit       | :                 | BC/BTC                                                              |
| Pengesahan F                                                                                                   |                                             |                                                    |                       |                     |                   |                                                                     |
| Penempahan adalah                                                                                              | h disokong/ti                               | dak disokong                                       |                       |                     |                   |                                                                     |
| Tandetengan & Tari                                                                                             | ikh :                                       |                                                    |                       | Jawatan             | :                 |                                                                     |
|                                                                                                                |                                             |                                                    |                       | Bahagian/Unit       | :                 |                                                                     |
| Nama                                                                                                           |                                             | Salar Salar                                        |                       | E descriptions in   |                   | and the second second                                               |
| Adelah disahkan te                                                                                             |                                             |                                                    |                       | eperti berikuts-    |                   |                                                                     |
| Adelah disahkan ta<br>Pe                                                                                       | engesahi                                    | an Kenderaan                                       |                       |                     | Pegawai           | Penyella                                                            |
| Adelah disahkan ta<br>Pe<br>Nama Pemandu                                                                       | engesahr<br>: <u>A</u>                      | an Kenderaan<br>Narw                               |                       | Tandalangan         | Pegawai           | l Penyella                                                          |
| Adelah disahkan ta<br>Pe                                                                                       | engesahr<br>: <u>A</u><br>: <u>4</u>        | an Kenderaan                                       |                       |                     | Pegawai           | i Penyella                                                          |
| Adalah disahkan te<br>Pe<br>Nama Pamandu<br>No, Kandarean<br>Jana Kencerak t                                   | engesahr<br>: <u>A</u><br>: <u>4</u>        | an Kenderaan<br>Narw<br>Dwc 2840                   |                       | Tandalangan<br>Nama | Pegawa<br>:<br>:  | i Penyella                                                          |
| Adelah disahkan ta<br>Pe<br>Nama Pamandu<br>No, Kanderaan                                                      | engesahi<br>: <u>A</u><br>: <u>4</u><br>: - | an Kenderaan<br>Narwu<br>Dwic 2840<br>Teyota Hilly |                       | Tandalangan<br>Nama | Pegawa'           | i Penyella                                                          |
| Adatah disahisin te<br>Pe<br>Nama Pemandu<br>No, Kandersan<br>Jana Kencerah )<br>Kegutusaa                     | engesahi<br>: <u>A</u><br>: <u>4</u><br>: - | an Kenderaan<br>Narwu<br>Dwic 2840<br>Teyota Hilly |                       | Tandalangan<br>Nama | Pegawai<br>:<br>: | i Penyella                                                          |
| Adatah disahilan te<br>Pe<br>Nama Pamandi<br>No, Kandarean<br>Jana Kencerak J<br>Kegutusaat<br>Panangalan diat | engesahi<br>: <u>A</u><br>: <u>4</u><br>: - | an Kenderaan<br>Narwu<br>Dwic 2840<br>Teyota Hilly |                       | Tandalangan<br>Nama | Pegawa'           | l Penyella                                                          |
| Adatah disahilan te<br>Pe<br>Nama Pamandi<br>No, Kandarean<br>Jana Kencerak J<br>Kegutusaat<br>Panangalan diat | engesahi<br>: <u>A</u><br>: <u>4</u><br>: - | an Kenderaan<br>Narwu<br>Dwic 2840<br>Teyota Hilly |                       | Tandalangan<br>Nama | Pegawal<br>:<br>: | I Penyella                                                          |
| Adatah disahilan te<br>Pe<br>Nama Pamandi<br>No, Kandarean<br>Jana Kencerak J<br>Kegutusaat<br>Panangalan diat | engesahi<br>: <u>A</u><br>: <u>4</u><br>: - | an Kenderaan<br>Narwu<br>Dwic 2840<br>Teyota Hilly |                       | Tandalangan<br>Nama | Pegawal           | I Penyella                                                          |