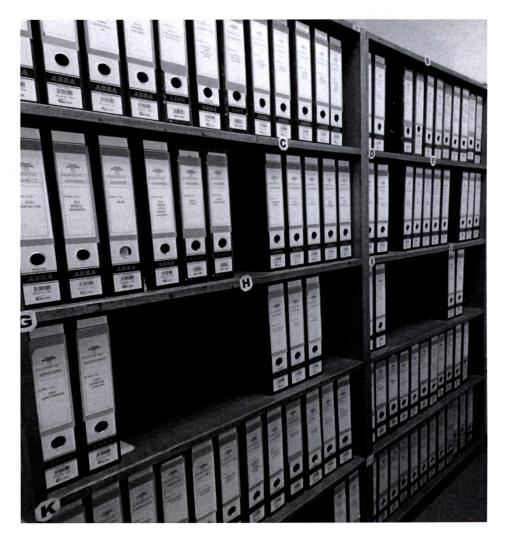

#### 3.3 5S Implementation

While in the MPOB Sessang office, they already applying several 5S concept such as File Tracking and File Labeling. For file tracking, the file are already having a specific title and every file that are taking out will be recorded into the record book. Everyone within the organization have to record file title, file number, date and staff name. This is because whoever other staff wanted to find the file, they can check the record book and find out the staff that taking the file out. Having this type of system can make the process within the organization more effective and the task or job can be done easier. Example of the implementation of 5S by the MPOB Sessang office are:-

Figure 3.3 (a) Active File record book

Figure 3.3 (b) File Labeling ( Pink )

Figure 3.3 (c) File Labeling (Orange)

Based on the file labeling, the organization or staff can identify and find the correct file based on the labeling. For this, the file are divide into pink label and orange label. Pink file label are the information about general file and activities of the organization. While orange label file are private file of each unit or department of the organization.