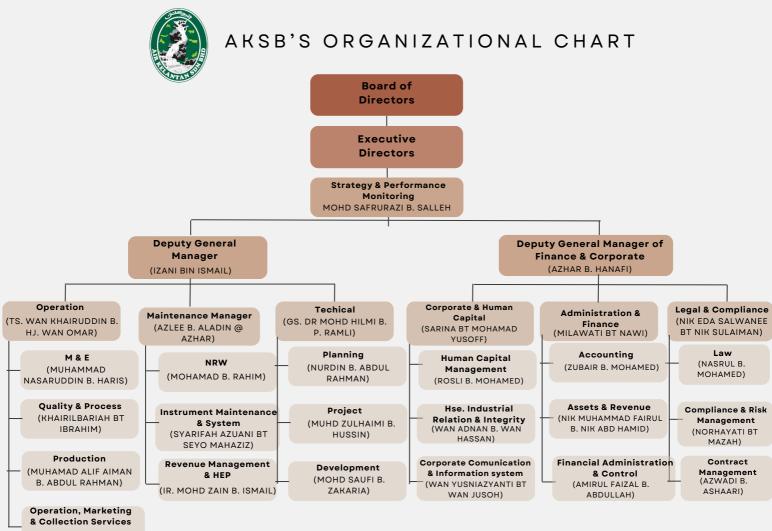

r people
- Determination to face challenges



Logo of Air Kelantan Sdn. Bhd.



Air Kelantan Sdn Bhd is a wholly owned subsidiary of Perbadanan Menteri Besar Kelantan (PMBK) which is responsible for managing water by processing, treating, and supplying it to all users in the state of Kelantan.

#### **Responsibilities**

- Provide water supply services.
- Maintain the safety, integrity and safe condition of the water supply system.
- Build, repair, improve, improve, maintain and repair the water supply system.
- Treating, distributing and supplying treated water to users.
- Responsible for billing and collection of water revenue.

### ORGANIZATIONAL CHART

#### **Board of directors of AKSB**



(PENGARAH)



PENGARAH JABATAN SUMBER AIR NEGERI KELANTAN

(PENGARAH)

# ORGANIZATIONAL CHART



MUHD SHAHRIR B. ROSLI

10

#### **Duration**

#### Date

• My internship period at Air Kelantan Sdn. Bhd. is 24 weeks or 6 months. The date I started my internship is 3 September 2023 and will end on 9 February 2024.

#### Time

- Sunday Untill Thursday
- (8.00 a.m. (Clock in) 5.00 p.m (Clock Out)
- 10.00 a.m -10.30 a.m (Breakfast Break) & 1.00 p.m 2.00 p.m (Lunch Break)

#### Department

• There are 6 departments at Headquarters Air Kelantan Sdn. Bhd. where each department has its own role and responsibility. I have been placed in the Human Capital Management unit for six months and the Head of Corporate & Human Capital Department is Mrs. Sarina Binti Mohamad Yusoff and my supervisor throughout the industrial training is Mrs. Norul Syuhada Binti Mohamad who is an Executive of Payroll, C