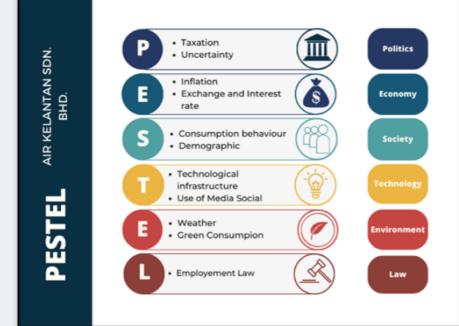

# PESTEL ANALYSIS

PESTEL analysis is defined as a business impact study that aims to understand the effects of six key external factors, which are politics, economics, social, technology, environmental, and legal. Now, I want to further explain the meaning of PESTLE. P stands for politics which includes all political factors that can affect business including government policies that influence, and cause changes or issues in business and society. E stands for economic. It takes into account the economy and how it can impact the organization. The economic situation has a great impact on the organization because it becomes an important factor in making decisions in the organization.

The next factor is S which stands as a sociological factor. This factor affects society and social norms. They can be cultural factors and trends that influence people's way of life such as community behaviour and the way customers interact. Moreover, T stands for technology. Technology is changing society and business at a rapid pace. In addition, technological progress also affects others of PESTEL such as economic factors. L stands for law. This factor is a change in legislation that may lead to change procedures to meet new legal requirements. Lastly, E stands for environmental factor. This is becoming an increasingly influential area in the organization (Reding, 2023).