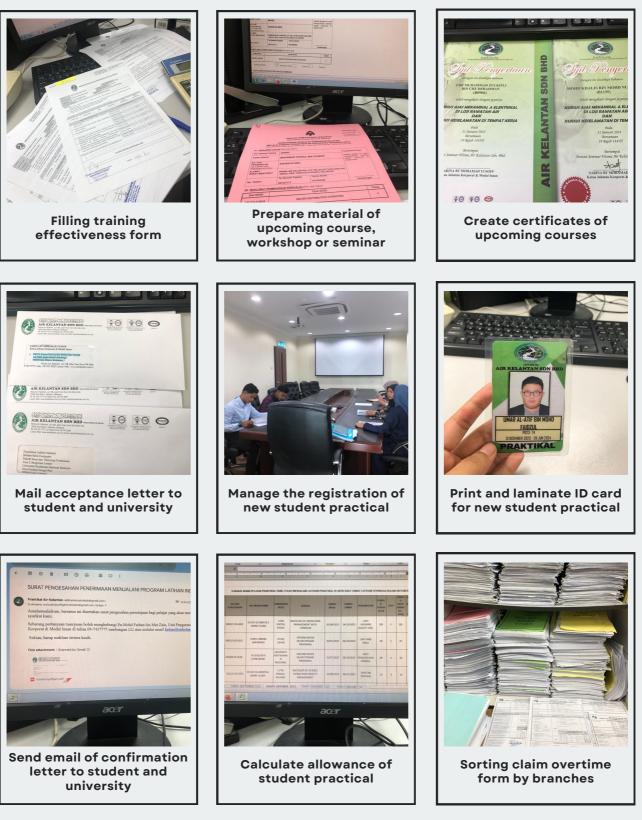

#### **Certificate of completion of training**

For industrial training students who are about to complete their training at Air Kelantan Sdn. Bhd., they will receive a Certificate of Completion of Training if a presentation is made and an industrial training report is sent. Reports and presentations must be verified by made, Mr. Farhan first before issuing the training completion certificate.

The template for the certificate can be found in the Industrial Training 2023 folder in the file named Industrial Training Completion Certificate. Once I open the file, I should use the template on the first page and change the name, start and end dates of the industrial training, and duration of the industrial training. All information to change the certificate can be found in their report.

#### Practical student acceptance letter

For students who have successfully passed and received an offer to undergo industrial training at Air Kelantan Sdn Bhd, they will receive an official offer letter issued by Air Kelantan. Therefore, the Human Capital Training Unit is required to prepare the offer letter. The offer letter format for industrial training can be found in the special 'folder' designated for Industrial Training in 2023. The file is organized in Word format and titled "Industrial Training Offer Letter." There is some information that needs to be changed in the format of this letter, including the reference number, date, university address, month session, major, name, matric number, training period, self-report date, and student address. All the information needed to compile this letter can be obtained from the practical application letter provided by the applicant. After the completion of this letter, before the letter is sent to the applicant, it must be signed by Head of Department.

#### **Post-course report information**

I was given training information after the course involving an external course and an internal course. First of all, I need to access the course file for the year 2023, I need to click on the 'Post Course Report' option and find the title in the list of memo names provided by the Executive of Training and Development. Then, I have to open the Excel file that has been named "Course Participant Evaluation. I am required to enter the data into the template that has been prepared. The process starts with the 'Raw' part, where I have to take the participant information from the 2023 training record, which should search by month of course implementation and course title. I then need to copy and paste the employee number and names of the participants involved into the 'Raw' section.

Next, I will enter the scale information that has been filled out by the employee on the course evaluation form. The 'Edit' section is all the information that has been obtained from the 'Raw' section. While the ABCD part of the scale values in the evaluation form is (1, 2, 3,4). I was required to calculate the percentage for each scale involved.