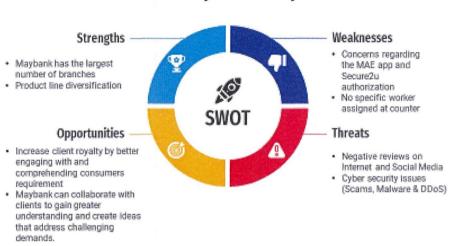

# SWOT Analysis for Maybank

### a) Strengths (Internal Factors)

# Maybank has the largest number of branches

In the ASEAN region, Maybank, which was founded in 1960, is the biggest banking company. The biggest financial institution in Malaysia in regard to the total number of branches is Maybank, which has its headquarters in Kuala Lumpur. In its annual report for 2022, Maybank states that it offers a variety of goods and services through its global presence of 2,610 commercial branches and more than 38 investment banking offices. Maybank has locations in Malaysia along with major financial hubs in all ten ASEAN nations; its principal markets are Malaysia, Singapore, and Indonesia. Additionally, they operate in major global financial hubs including London, New York, Hong Kong, and Dubai. Maybank is the largest banking institution in Malaysia, and one of its advantages is that they have placed its ATMs in locations that are readily available throughout Malaysia which can be found in selected petrol station, shopping malls and also selected convenient store ie. 7-Eleven. To add The first bank to offer real-time international money transfer management is Maybank, which is available via a number of countries including Malaysia, Indonesia, the Philippines, Singapore, and elsewhere. The purpose of their existence is to provide customers with deeper support and a place where they can transfer funds from one part of the world to another.

# • Product line diversification

To meet the various demands of its clients, Maybank provides an extensive selection of moneyrelated goods and services:

- Retail Banking: Saving accounts, company accounts, fixed-income deposits, and multiple loans (individual loans, mortgages, automobile financing, among.) are just a few of the consumer banking services and goods that Maybank offers. Additionally, they provide credit cards with a range of privileges and points.
- Corporate Banking: Maybank offers transactions including as cash flow funding, trade loans, currency exchange amenities, and administrative options to meet the demands of business customers. Additionally, they provide venture financial services and company advising services.
- Wealth Management: In order to assist clients in building and managing their financial assets, Maybank offers securities such as unit trusts, mutual funds, and organised goods. Individuals with significant assets might additionally get financial preparation and guidance services from Maybank.
- -
- Insurance: To create consumers monetary security and managing risks options, Maybank provides a variety of coverage options, such assurance of life, medical coverage, insurance for trips, and general liability insurance.
- Islamic Banking: The Islamic banking division of Maybank, referred to as Maybank Islamic Berhad, provides Shariah-compliant offerings that include Islamic deposits, Islamic lending, and Islamic financial products.
- Online and Mobile Banking: To provide mobile and desktop banking solutions and make it simple for clients to perform payments and maintain their financial records, Maybank keeps consistently investing into electronic platforms.

# b) Weaknesses (Internal Factors)

### • Concerns regarding the MAE app and Secure2u authorization

The problems mentioned above, according to Maybank, being totally fixed. The bank has not officially disclosed the reason why customers have been having issues with its products and services, though. Many Maybank customers have reported through online platforms that some of its features seem to be offline. While the Maybank2u app and site are still usable as of the moment, Maybank are aware that the MAE app is still inoperable. The bank acknowledged it is now having technical issues regarding the Secure2u authentication mechanism for both its MAE and Maybank2u apps, despite telling clients to depend on its digital services.

### • No specific worker assigned at counter

In the branch where I am currently working, there are no employee permanently assigned to one particular counter where previously the counter was a transactional counter for collecting reject cheque, return cheque, bank statement, arrival of credit card, parcel and other related items. Now the counter has permanently been closed and if there are customers who come to collect statements, credit cards and so on, the front staff have to go into the counter to give the documents to the customers. To conclude, for now there is still no replacement staff stationed there to collect documents.

# c) Opportunities (External factors)

# Increase client loyalty by better engaging with and comprehending consumers' requirements.

According to an article by the Sun Daily dated April 25, 2023, Malayan Banking Bhd (Maybank) has again received recognition for its superior performance in the client financing and general banking sectors, along with awards for longevity for its excellent innovation solutions and devotion to superior customer service.

# Maybank can collaborate with clients to gain greater understanding and create ideas that address changing demands.

Maybank can collaborate with other businesses to expand their business. In this way, if a business uses Maybank as a platform to make payments, it will make Maybank more recognizable. For example, according to an article from New Straits Times dated January 18, 2023, Perodua and Maybank once work together to offer comprehensive online banking services. In order to aid Perodua's economic expansion, the agreement also included more thoroughly monetary assistance in the form of finance arrangements totaling about RM400 million. Through this partnership, Perodua retailers are able to operate more quickly, increase their efficiency, reduce costs, and gain a competitive edge in their industry. Perodua are convinced that once Maybank has handled responsibility about their financial services and financing requirements, sellers can concentrate on expanding their businesses and generating more revenue, which will boost their overall revenue.

### d) Threats (External Factors)

# Negative reviews on Internet and Social Media

Negative evaluations are a given for every company that provides clients with goods or services. They may represent legitimate displeasure, miscommunication, or unjustified criticism. Negative reviews can affect the impression and behaviour of both existing and new customers, independently of the cause. 94% of customers think a bad review causes them to be more unlikely to purchase products from a company, and 86% of customers are wary of purchasing from a company with bad online ratings, revealed by study.

### • Cyber security issues (Scams, Malware & DDoS)

The most common issue happening at a banking institution is scams. In order to utilise your bank account to transfer illegitimate amounts while obscuring their true identities, scammers will offer you money in exchange for your ATM card and online banking information. Scams often occur when customers give personal information to unknown parties.