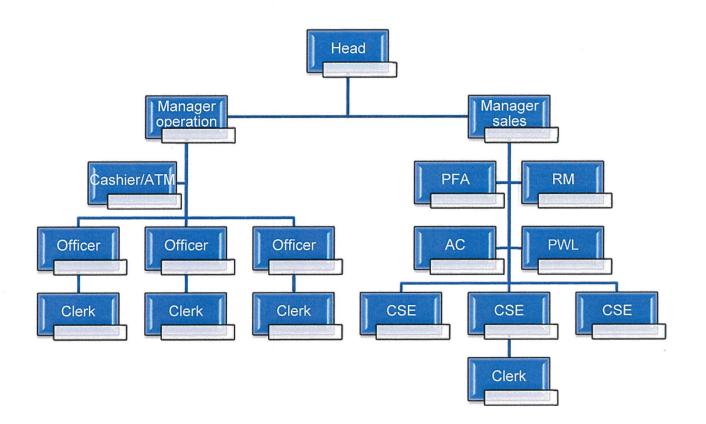

# Organizational structure

| Acronyms | Position                   |
|----------|----------------------------|
| AC       | ASB Consultant             |
| PWL      | Premier Wealth Lounge      |
| CSE      | Consumer Sales Executive   |
| PFA      | Personal Financial Advisor |
| RM       | Relationship Manager       |