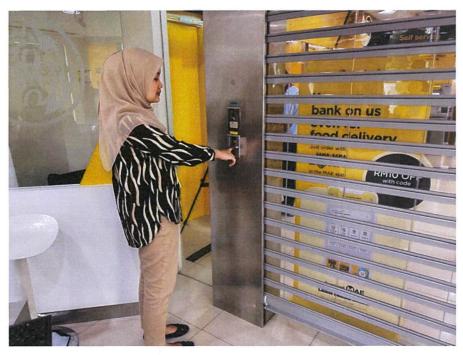

- Assisting customers at the ATM (Automatic Teller Machine) known as SST (Self Service Transaction)
- If customers want to do business other than at the counter, for example at the ATM, I will assist customers regardless of the age group, especially foreigners and the elderly to make transactions such as cash deposits, withdrawals of money or making payments at ATM machines.
- In addition, I will also help customers to change their phone number at the ATM. If the phone number is not successfully changed at the ATM, then the customer needs to refer to the counter and be given a queue number to change the phone number at specific counter.
- Next, to change the ATM card purchase, transfer and withdrawal limit can also be done at SST. The transfer limit for third parties (from Maybank account to another Maybank account) has a maximum limit of RM10,000 per day. While for interbank transfer limit (Maybank to other banks) has a maximum limit of RM30,000 per day. For the purchase limit, it depends on the customer preferences. For withdrawal of cash, the limit is RM10,000 at the ATM but for per transaction amounted to RM1,500 as at this branch the machine dispersed 30 pieces of RM50 notes.
- At the ATM machine customers can also activate the overseas card by inputting the start date of the trip to overseas and the end date of their return.
- Recording reject cheque, return cheque, request of bank statement in their respective books
- After the bank closes at 4pm, I will go to the back office to do the recording of reject cheque, return check and request of bank statement (according to the year & months customers requested).
- Reject check is a check that cannot be proceeded due to certain issues such as third party cheque, wrong name written on the cheque, no account number, invalid account number, ambiguous amount, not exempted group, cheque amounted above RM10,000 and do not provide supporting documents, cheque cannot be credited to MAE (wallet account) but it must go through CASA account which stands for (current and saving account).
- Meanwhile, a return check is when the cheque has not reached the bank in exact date, insufficient funds, different signature, amount in word ambiguous, steal cheque, altered check which is double writing name or signatory.
- On the bank statement customers can also request a bank statement within 7 years from now only. Customers can request a statement from more than 7 years back under one condition which is only for income tax purposes. Charged will be applied to obtain a bank statement where per request RM10 and per pages RM1 and will be debited from the applicant's bank account.