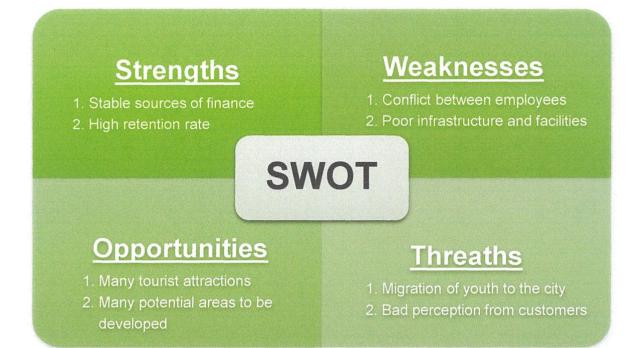

# **EXECUTIVE SUMMARY**

This internship report is a summarize of my contents that I have go through these entire 6 months at Mailis Daerah Jerantut. Practical training is mandatory to all HR students in part 6. This practical training also provides exposure and experience to students about the actual conditions of employment in related fields as an initial preparatory step for students before stepping into the world of work. For the 2022/2023 session, this training will be done in 24 weeks, starting from March 1, 2023 until August 15, 2023. Completing my internship at Mailis Daerah Jerantut is one of the best decision I have ever made. This organization provide many services and ensure the prosperity of local community around Jerantut. Some of its role are providing sanitary and cleaning services such as garbage collection, drain cleaning and lawn mowing. They also responsible in building and maintaining recreational facilities such as public parks, playgrounds, swimming pools and gymnasiums, manage markets and stalls and repairing public roads. I have learned a lot of new things here which I think it will be beneficial for me in the future when I'm entering work field. I also have make friends with certain colleagues at this organization. Some of the strengths of Majlis Daerah Jerantut that I discovered are stable sources of finance and high retention rate while its weaknesses are conflict between employees and poor infrastructure and facilities. The opportunity that Mailis Daerah Jerantut have are, there are many tourist attractions and many potential areas to be developed while its threats are migration of youth to the city and bad perception from customers. The recommendation that I come out for Mailis Daerah Jerantut is to implement strong leadership skill, propose a budget to improve infrastructure and facilities and also diversifying economy in Jerantut.

# STRENGTHS

# Stable sources of finance

Majlis Daerah Jerantut is a government organization that has a stable sources of finance. Other than collecting taxes, they own a club under this organisation known as Kelab Kebajikan dan Sukan Kakitangan Majlis Daerah Jerantut (KESUMA). This club is very active in terms of financial, management, activities and participation from the staffs at this organization. All of their employees will automatically be registered under this club and there are many benefits that these employees will gain. One of the benefits is that every year, they will go to a fully sponsored trip by KESUMA such as Pulau Tioman in 2022 and this year on November they will be going to Hatyai, Thailand. Other than that, their employees can borrow money from the club if they face any financial constraints with the approval of the Majlis Daerah Jerantut secretary, Encik Mohd Khasri as KESUMA club leader. Some of the important elements in managing club is the commitment of the leader and Encik Mohd Khasri has done such a great job by playing his role as a leader of KESUMA greatly. He is very competent in managing the club by looking for sponsorship in any event that Majlis Daerah Jerantut held.

## High retention rate

Employees are one of the important assets in an organization and Majlis Daerah Jerantut has a high rentention rate of workers. High quality of employees will definitely help an organization to achieve their objectives and optimal work performance. A lot of their employees are satisfied with their job which makes the retention rate at this organization high. This is because, Majlis Daerah Jerantut is so alert in terms of increasing employee satisfaction by offering adequate and fair compensation and benefits, promoting training and development programs, ensuring employee rights are met and most importantly they have been a great employer all this while. When any of their employees have to attend meetings or programs outside from Jerantut, they have drivers to drive them off and all of their necessities such as hotel, meals and fuels will be fully on employer. This will eventually increase the satisfaction of the employees as they do not have to stress themselves out to think about the expenses if there's any meetings or programs to attend. They also have an annually event which is Anugerah Pekerja Cemerlang (APC) to give appreciation to employees who contribute a lot to the success of the organization. The level of employee loyalty to the organization will be high when they get satisfaction while working such as getting recognized from their hard work. Moreover, this kind of award will inspire other employees to work harder in order for them to achieve the same target.

## WEAKNESSES

# **Conflict between employees**

Conflict will always happen at workplace in whatever sectors. In everyday life of organizations, employees and managers will always have to go through conflict and confront crises as they collaborate every day to achieve their organizational goals (Tjosvold, 2019). One of the weaknesses in Majlis Daerah Jerantut is that conflict between employees often happen. This is because some employees are too busy with the workload to the point they neglect some of their duties. Some of them also think that their colleagues might help them settling some of their jobs when they are too busy. For example, the information in the file should be arranged according to the reference number on the letter but some of them just did not care to update the file after entering new letter or they did not sort it in order. This will be hard for other employees who may have to find some information in that unorganized file. As time goes by, they will not get along and it will cause a dispute between these employees. Conflict between employees can also happen because of different personalities, points of view and lifestyles. When a conflict occurs, it can affect everybody and indirectly affect the productivity of the organization. A good workplace environment plays a significant role in the motivation of employees, hence it is very important for each of the employee to get along together.

# Poor infrastructures and facilities

One of the poor infrastructure in Majlis Daerah Jerantut is that their building is very small. Compared to other government building at Jerantut, Majlis Daerah Jerantut is considered small and narrow even though they are known as an esteemed organization as they only have one main staircase in a 3 level building. Moreover, their staircase is also small and steep which only fewer people can go up and down at the same time. It's very dangerous because higher chances of falling, tripping and slipping can happen to anyone. The additional risks of narrow and steep staircase are when an unwanted event happen such as fire, it can be very dangerous because of the limitations of people can go up and down. Other than that, there are so many leaked roof at this building which cause inconvenience when raining. Majlis Daerah Jerantut has such an old and a poorly maintained building which cause most of the infrastructure to be in poor condition. Their telephone also out of date which sometimes it is hard to communicate properly with customers and have to repeat few times to understand the real context. Fax machines also cannot be function properly and there's air conditioner in certain departments not repaired which cause uncomfortable to the employees especially during this hot weather.

# **OPPORTUNITIES**

## **Many tourist attractions**

Tourism is one of the biggest sectors that contribute to the economy and development of Malaysia. The tourism business has appeared as a crucial potency for sustainable socioeconomic development globally (Manzoor, 2019). There are a few places in Jerantut that can attract many tourists such as Pusat Penyelidikan Pertanian Tun Razak (PPPTR), Gua Kota Gelanggi, Taman Negara, Kolam Ikan Air Tawar and Galeri Mat Kilau. These tourist attractions can be one of the sources of income for Jerantut as it promotes Malaysia's cultural heritage and natural diversity to the world. Galeri Mat Kilau is one of the most famous places at Jerantut visited by tourists ever since Mat Kilau movie was shown in cinemas previous year and reached RM90 million after 33 days of screening. A lot of people come to Jerantut to see and learn about it as Galeri Mat Kilau disclose about the history of Jerantut which are mostly Malay warriors such as Mat Kilau, Pawang Nong and Tok Gajah. Other than Galeri Mat Kilau, Taman Negara also one of the most visited by domestic and international tourists. Taman Negara has many geological and biological attractions such as Gunung Tahan, Gua Telinga and Lata Berkoh. A lot of rare and extinct mammals such as tigers, tapirs and wildebeests can also be found in Taman Negara. It can generate income through tourist spending, tourism tax, tourism investment and export of tourism services. This income can be used to finance the development of infrastructure and people' welfare. Apart from increasing government's income, the tourism sector can also increase people's income through the creation of job and business opportunities in the terms of accommodation, food and beverages and transportation.

# Many potential areas to be developed

Jerantut Pahang known as a state that rich with vast tract of lands and also included in the area of East Coast Economic Region (ECER). ECER comprises the states of Kelantan, Terengganu, Pahang and the district of Mersing in Johor. The aim of ECER is to promote growth in the economy and make sure fair distribution of wealth across the country, in keeping with national goals of transforming into a high-income developed nation by 2020. One of the main drivers of socio-economic growth in West Pahang is the tourism sector as it is rich in nature and heritage. Some of the ECER strategies are to increase investment for economic development in the main industries such as tourism, agriculture, timber, mining and small and medium-sized enterprises (SMEs) as well as improving infrastructure, especially road communication systems, telecommunications and utility supplies. For example, one of the recently finished ECER projects is the upgrade of the Labu Sentral R&R area at Kampung Labu, which is intended to strengthen the community's economy and promote future

# THREATS

# Migration of youth to the city

Jerantut is a small rural area and it has a very low job opportunity which cause a lot of youths to migrate to big cities for them to find better job opportunities. Not only lack of job opportunities in Jerantut, many employers offer a very low salary which make these people wanted to find better offer that can satisfy their needs. Especially with the Covid-19 outbreaks past few years, the situation is becoming more worrying with the sudden increase in youth unemployment. Fresh graduates have to move out from this rural area to find jobs according to their qualifications because of limited opportunities. Job opportunities are still there but it may only be limited to plantation or agricultural work as this state has the biggest land use in the plantation of oil palms and rubber trees. Therefore, these productive labours especially youths have to migrate to cities to explore more attractive job opportunities. Moreover, many employers at Jerantut prefer to take foreigners not only because these foreign workers are loyal to their employers but also because of perception's employers towards these local workers that are too demanding and difficult to adapt compared to foreign workers. These may cause a problem as employers assume that local worker is not interested in working.

# **Bad perception from customers**

The achievement of some organizations can be determined by the service quality that generates corporate value, which leads to customer satisfaction and loyalty (Shrestha, 2021). Many customers complained when Majlis Daerah Jerantut started to introduce parking coupons at Jerantut area since last year. This is because they thought it is unnecessary for a small rural area to collect parking coupons when this new implementation can actually give more revenue to Majlis Daerah Jerantut. This revenue can be used to improve people's welfare and facilities in Jerantut such as repair or renew damaged roads, maintaining fountains, providing lighting for public streets and so on. Many people did not know if taxes are reduced, less fund can be used to cover administration, management as well as development expenses. Moreover, there are so many complains from the community regarding harmful stray dogs