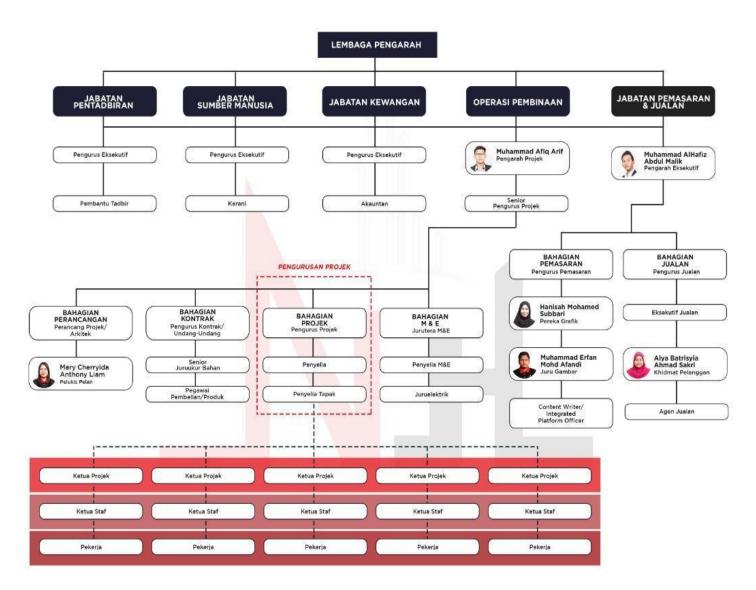

## 2.3 Company Organisation Chart

The NH Ivory Home Sdn. Bhd. organisation chart contains information about the positions and their tasks, as well as the connections between employees and their interactions with one another.

*Figure 2.2 : Organization chart* 

Position and responsibility

| No | Name | Position & Job scope |
|----|------|----------------------|
|    |      |                      |

| 1 | Muhammad AlHafiz     | CEO of NH Ivory Home                              |
|---|----------------------|---------------------------------------------------|
|   |                      |                                                   |
|   | Abdul Malik          | -Share partner of the company                     |
|   |                      | -Overseeing ongoing projects.                     |
|   |                      | -Head marketing team                              |
|   |                      | -Closed project                                   |
| 2 | Muhammad Afiq Bin    | COO NH Ivory Home                                 |
|   | Arif                 | -Share partner of the company                     |
|   |                      | -Overseeing ongoing projects.                     |
|   |                      | -Head of operation team                           |
|   |                      | -Monitor project to make sure everything going as |
|   |                      | planning                                          |
| 3 | Mary Cherrylda       | Draughtman                                        |
|   |                      | -Make loor plan, make 3D plan for workers, staff  |
|   |                      | and client                                        |
|   |                      | -Redraw client plan to creation.                  |
|   |                      | -Doing new design for package.                    |
| 4 | Alya Batrisyia Ahmad | Customer service                                  |
|   | Zakri                | -Interact with client                             |
|   |                      | -Arrange meeting between client and boss          |
| 5 | Erfan Affandi        | Photographer & Content creator                    |
|   |                      | -Making content in socmed                         |
|   |                      | -Video editor                                     |
| 6 | Hanisah Mohamed      | Graphic designer                                  |
|   | Subbari              | -Poster, editor, talent                           |