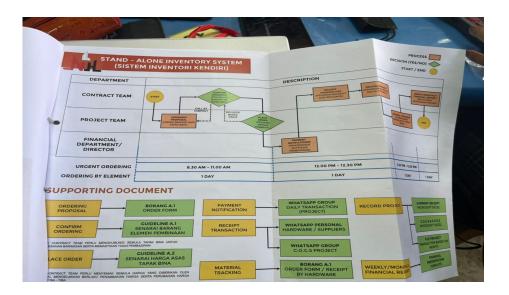

## **Materials Purchasing Procedures**

In materials puchasing procedures we have 7 step to follow

## Stage 1 : Receipts and Analysis of Requirements and Processing of Requisitions

The various departments of the organisation communicate their requirements for various items to purchase department through requisition form. A purchase requisition form should prepares the basics for making the purchase and it should contains the following data:

## **Stage 2 : Choice and Location of Potential Suppliers:**

This process consists of selecting a fair number of vendors either through Authorised representatives, Catalogues, Trade journals. Advertisements, Trade directories or Trade fairs. The criterion for ultimate choice of a vendor is also based on the following factors:

## Stage 3 : Request, Receipt and Analysis of Quotations:

Quotation is an enquiry to know whether the suppliers can supply the desired material by the specified date and if yes then at what rate.

The request for quotations is made on a specified form as shown in

## **Stage 4 : Placing of Orders:**

After selecting the right vendor, a purchase order (as shown in Fig. 6.6) is sent to hardware. The purchase order constitutes a legal document and it serves as the supplier authority for the delivery of material according to the terms of purchase order.

## **Stage 5 : Follow Up and Expediting the Purchase Orders:**

Merely placing the purchase order does not guarantee the supply of materials and some pursuance is also required. So the purchase section maintains contact with supplier in order to:

# Stage 6 : Verification of Vendors Invoices for Payment after Processing Discrepancies and Rejections:

Reports about the material whatever has been received are compared with the purchase orders to find out discrepancies i.e., quality variations etc. The discrepancies if found regarding quality or quantity should be immediately brought to the notice of vendors. The rejected material may be returned to supplier for replacement. Invoices are checked to ensure that the material has been received as per purchase order specifications and agreed price. After confirming these things payment is made to the vendor for the material received.

## **Stage 7 : Closing Completed Orders and Maintenance of Records:**

After comparing the purchase order with the receiving reports and vendor's invoice, the orders are treated as completed orders and closed. The last step of the purchase procedure is filing the records in cost of project system of these transactions in maintenance of records and print it for the audit references.