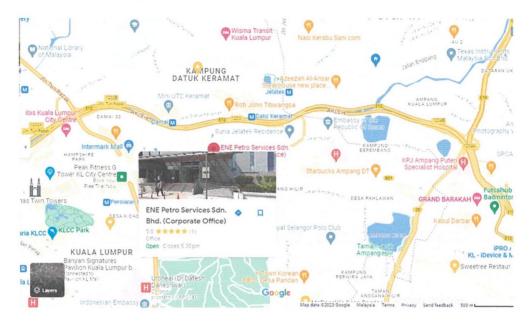

#### 3.1 Name and Location

Figure 1: Location of ENE Petro Services Sdn. Bhd.

| Company's Name     | ENE PETRO SERVICES SDN BHD                     |  |  |  |  |
|--------------------|------------------------------------------------|--|--|--|--|
| Nature of Business | Oil and Gas                                    |  |  |  |  |
| Address            | Suite 7-03A, North Block,                      |  |  |  |  |
|                    | The Ampwalk, 218,                              |  |  |  |  |
|                    | Jalan Ampang, Kampung Datuk Keramat,           |  |  |  |  |
|                    | 50450 Kuala Lumpur, Federal Territory of Kuala |  |  |  |  |
|                    | Lumpur                                         |  |  |  |  |
| Website            | http://www.enegroup.com.my/                    |  |  |  |  |
| Contact            | 0321813145                                     |  |  |  |  |