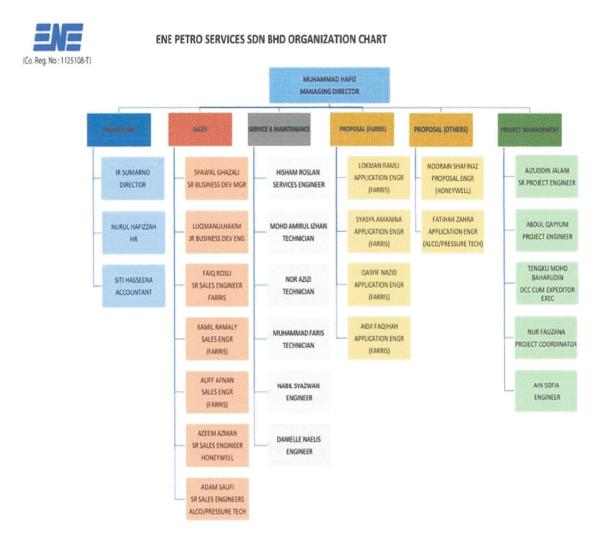

through their high caliber goods.

Last but not least, we are also equipped with the capacity to map out gas and fire sources using Kenexis USA's Effigy software. When performing Fire and Gas Mapping (FGM) design engineering, Kenexis assists organizations in figuring out where the detectors should be placed in order to sense the repercussions and how the FGS should work for them.

#### 3.3 Vision, Mission, Objective and Goal

#### • Vision:

To be a leading oil and gas parts distributor

#### • Mission:

To thrive in oil and gas industry by providing the best services to clients

#### • Objective:

To use profits in order to raise capital that can be used to strengthen the business.

• Goal:

To increase the revenue and maximize customer's satisfaction

#### 3.4 Organizational structure



#### 3.5 Products or Services

It is privilege for ENE Petro Services to be designated as the official representative, assembler and stockiest of Farris Safety Relief Valves and parts in Malaysia. We are currently also sales representatives for Honeywell Analytics specially equipment, which includes a variety of stationary gas detection equipment appropriate for a wide range of uses and sectors. This pictures are one of our companies we had working with:

|