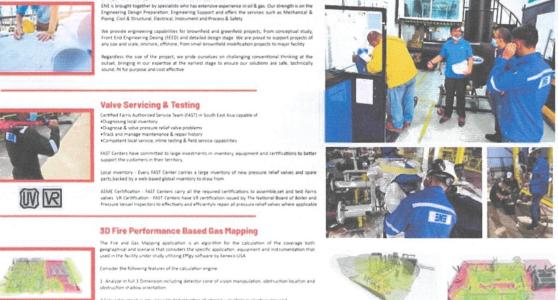

The selection of ENE Petro Services as the sole representative, assembler and stockiest of Farris safety relief valves and spares in Malaysia is an honor for the BumiPutra-owned business. We now represent Honeywell Analytics, a manufacturer of specialized equipment with a wide range of stationary gas detection tools appropriate for a variety of applications and industries. We are also honored to be home to well-known companies from throughout the world like Alco, Dyna Flo, and Pressure Tech, who make a significant contribution to the Oil & Gas industry through their high caliber goods.

Last but not least, we are also equipped with the capacity to map out gas and fire sources using Kenexis USA's Effigy software. When performing Fire and Gas Mapping (FGM) design engineering, Kenexis assists organizations in figuring out where the detectors should be placed in order to sense the repercussions and how the FGS should work for them.