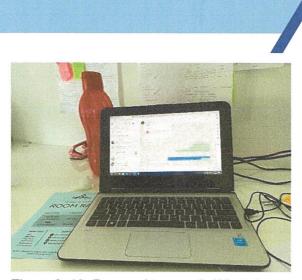

#### TASK 2

For the next day, I was assigned to explore KampungStay@Teluk Buih's manual booking system. I need to find a solution for some errors. Also, I need to ensure all the details are related to each other.

Figure 3. 2: KampungStay@Teluk Buih's manual booking system

Figure 3. 3: KampungStay@Teluk Buih's Budget