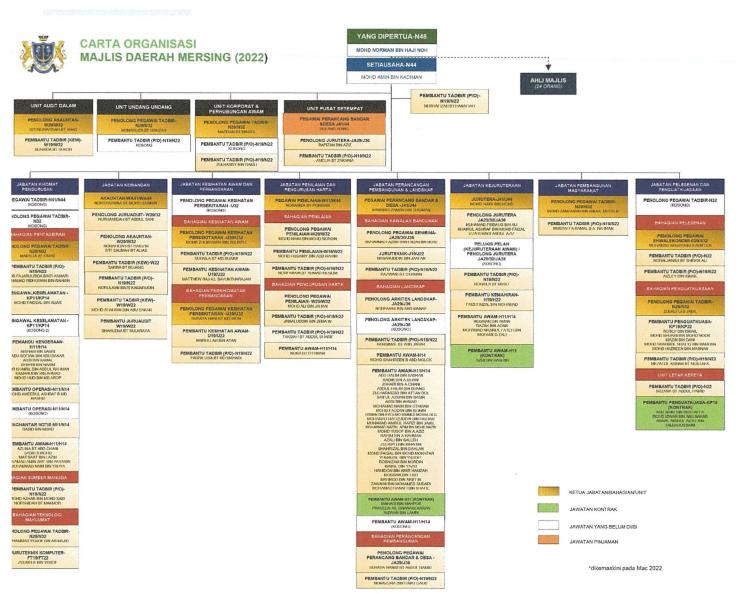

**ORGANIZATION STRUCTURE** 

#### Figure 2. 3: Organizational Structure of Majlis Daerah Mersing

The figure above is an organizational structure of Majlis Daerah Mersing. It is led by *Yang Dipertua*, Tuan Mohd Norman Bin Haji Noh and 24 appointed Council Members, who are responsible for matters related to the Council's policies and the decision-making process. Meanwhile, for administrative matters, *Yang Dipertua* is assisted by the Council Secretary, Tuan Mohd Amin Bin Kadiman along with 12 Departments and Units.