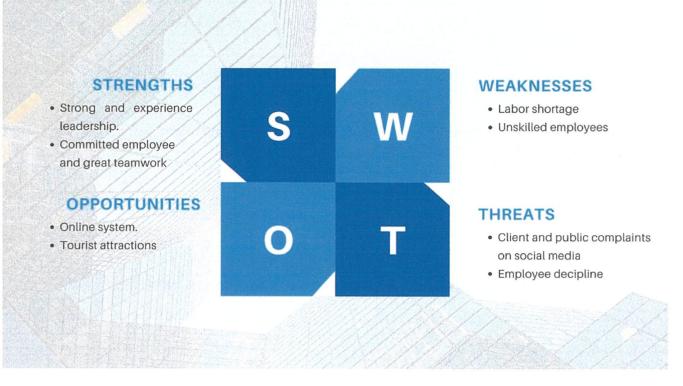

# 4.0 SWOT ANALYSIS

Figure 4. 1: SWOT Analysis Majlis Daerah Mersing

The strengths of Majlis Daerah Mersing are strong and experienced leadership and committed and great teamwork among the employee. However, every strengths has weaknesses. The weakness of Majlis Daerah Mersing is the organization faces labour shortage and unskilled staff due to some aged employees. In addition, tourist attractions and the online system are opportunity factors for Majlis Daerah Mersing. The threat factors of Majlis Daerah Mersing are employee discipline and the client's and public complaints on social media. Last but not least, I have concluded the whole report in the conclusion and expressed my gratitude throughout the training and also my hope for the future.