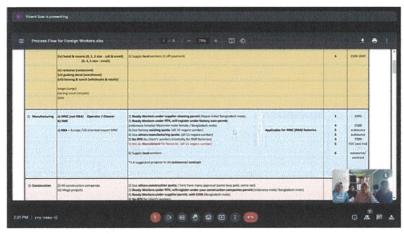

Figure 7: Training Reflection at Dream-Job

After making sourcing information for the appropriate company or manufacturer, I was assigned to make a call with the company and asked to ask if they needed workers. Usually this matter will be discussed with the company's Human Resources (HR). If they show interest, I will send 'Company Profile' 'Introduction Manufacturing/Servicing' and 'Business Card' as a reference if the company or factory wants to use agency services to find employees. The diagram below shows the workflow and tasks I did while at Dream-Job Employment Agency SDN BHD. There are also prospects who show interest or just want to see the quotation we offer first before proceeding to the next level. If the quotation has been given, we will follow-up with the prospect again to discuss the price set, here the negotiation with the prospect takes place regarding the price and also the terms we set. We ensure that the price offered is appropriate and the terms set are fair, i.e. 'Win Win Situation' for both parties between us and the prospect. This negotiation process necessarily takes time because the prospect needs to discuss first.

Figure 8: Workflow as Sales and Marketing Department