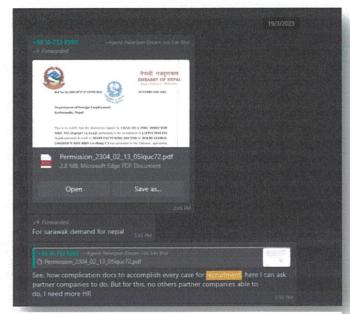

ment regulations changes are also one of the threats to all sectors of the company including employment agency companies that supply manpower from local or foreign workers. This is because changes from the government, especially in the foreign employment sector, change according to time and situation.

Regulation from foreign countries also results in difficulty for the Agensi to bring in workers from those countries. There are some countries that require a lot of documents and

Not only that, but the required documents are also very complicated for recruitment in that country to require the help of other more expert parties to complete them so that they can be easily approved. This is proven by Mr Sim himself that the workers he wants from Nepal go through difficulties in documentation.



Figure 21: Mr. Sim Mentioned About Nepal's Documentation

Complicated

#### 6.0 DISCUSSION AND RECOMMENDATION

#### 6.1 Recommendation for strengths:

#### 6.1.1 Practice good environment in workplace to keep sustaining in business

In my opinion, sustaining in business for a long period of time, i.e., more than 10 years, is to practice good environment and rational workloads in the office or workplace. There is no doubt that in B2B business operations there are also sales targets that need to be achieved. In order to achieve longer sustainability, the sales target that needs to be achieved by each employee, especially those in the sales department, must be suitable and not difficult to achieve, and in achieving the target, the working conditions in the office must also be in a harmoniou