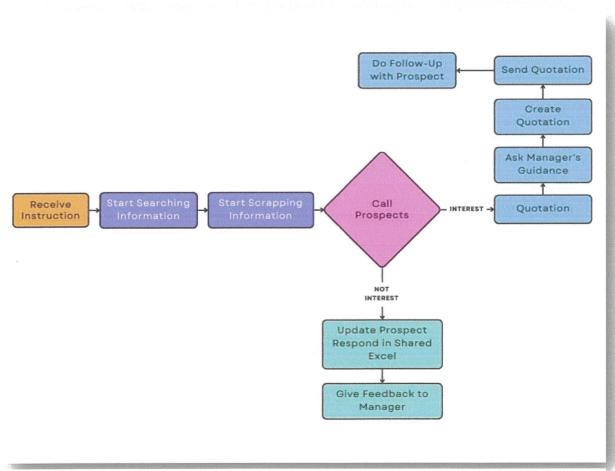

Figure 7: Training Reflection at Dream-Job

After making sourcing information for the appropriate company or manufacturer, I was assigned to make a call with the company and asked to ask if they needed workers. Usually this matter will be discussed with the company's Human Resources (HR). If they show interest, I will send 'Company Profile' 'Introduction Manufacturing/Servicing' and 'Business Card' as a reference if the company or factory wants to use agency services to find employees. The diagram below shows the workflow and tasks I did while at Dream-Job Employment Agency SDN BHD. There are also prospects who show interest or just want to see the quotation we offer first before proceeding to the next level. If the quotation has been given, we will follow-up with the prospect again to discuss the price set, here the negotiation with the prospect takes place regarding the price and also the terms we set. We ensure that the price offered is appropriate and the terms set are fair, i.e. 'Win Win Situation' for both parties between us and the prospect. This negotiation process necessarily takes time because the prospect needs to discuss first.

Figure 8: Workflow as Sales and Marketing Department