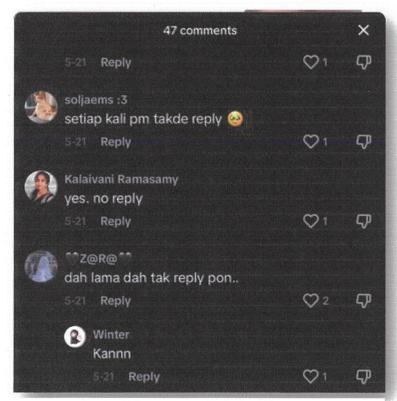

# 5.2.1 Not actively on social media platform:

Next, the problem faced by this company is that the social media platform they use as a place for advertising about their company or service that they provide is not actively at all. To ensure and further expand the company's marketing network, Dream-Job should use social media platforms as much as possible and often look for various alternatives to attract the attention of social media users to view the advertisement and give encouraging responses or feedback. Nowadays, any type of business company is very concerned about strengthening their brand image and increasing their brand awareness on social media in various ways. As you can see, Dream-Job has a social media account on Facebook, Twitter, and even TikTok, however, the last update is quite long, and their latest posting was about months ago. It makes potential clients and candidates not really know about the existence of Agensi Pekerjaan Dream-Job Sdn Bhd even though it has been in existence for 16 years in this industry.

Figure 12: Facebook Page not Active

Figure 12.1: TikTok Account Not Active

Figure 12.2: Twitter Account Not Active

The last update for these three main social media of Dream-Job is quite long. For Facebook and TikTok the last post and update was on 21st May 2023 meanwhile for Twitter the last update or post was on 17<sup>th</sup> February 2023. This shown that Dream-Job not actively using social media for advertising the company.

#### 5.2.3 No interaction with other users:

Not just that potential candidates also complain and sigh on their posting regarding there's no feedback or response from Dream-Job team whenever candidates ask further inquiries to them. This screenshot was taken at the comment section of the latest posting by Dream-Job. One of the comments stated that every time she messaged the team through social media, she got no response at all even after waiting for a long time. This causes potential

candidates to no longer want to connect with Dream-Job and look for other agencies to help them. Because of this, the response from users on every post made is not encouraging even though the cost is high especially on Facebook. because users assumed they will not get any response from the team. This shows that this behavior needs to be changed to further improve the quality of the Dream-Job agency.