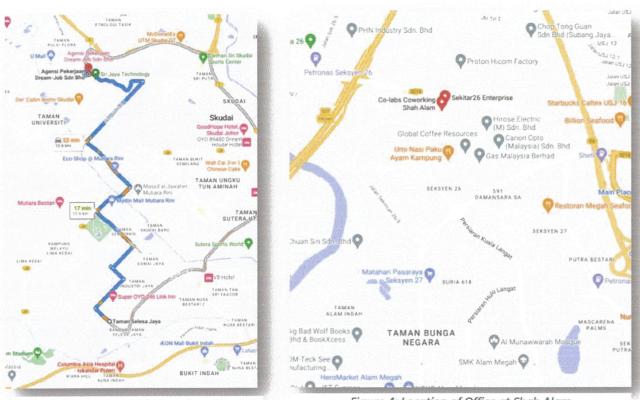

Figure 2: Company's Profile

Dream-Job Employment Agency has two main offices which are headquartered in Johor Bahru and Selangor. Here are the locations in Skudai, Johor and Selangor via Google Map display. At the office where I interned, which is in Johor, the journey from home to work takes about 20 minutes by car. For the office in Shah Alam, the office is located at the address B-02-01 & B-02-02, Block B Sekitar 26, Persiaran Hulu Selangor, Seksyen 26, Hicom Industrial Estate, 40400, Shah Alam, Selangor, near Taman Bunga Negara

Figure 3: Location and Distance from House to Work

Figure 4: Location of Office at Shah Alam

Dream-Job Employment Agency SDN BHD has practiced the main six values during their operation. This value is a basic guide for them to always maintain the quality and quality of their business in order to always offer the best service to prospects and also candidates or employees under them. This is the six core values practiced by them.