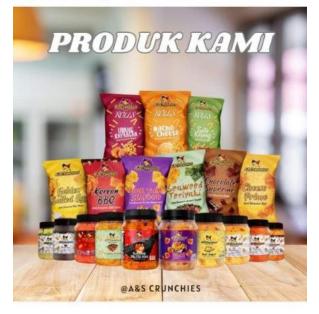

#### **4.5 DESCIRPTION OF PRODUCT**

Figure 8: Product of NZ Crunchies

NZ Crunchies is one of the Bumiputera chip product brands of NZ Frozen Industries Sdn Bhd, which to this day is still looking for highly visionary member's eager to further expand their business. NZ Crunchies are poppy-skin snacks with a unique flavour. It is very tasty, delicious, and of high quality. Moreover, it is quite crunchy when chewed, and the taste of these chips melts in the mouth. The advantage of NZ Crunchies poppy skin chips is that this snack is a trending product of the century.

In addition to using cheese flavours as flavours for our snacks, we also use some other viral flavours, such as chicken floss flavours, salted eggs, green tea, and chocolate. Very suitable to be enjoyed anytime or anywhere. With its easy nature and ability to be taken everywhere at any time, this snack is ideal for a loved one to enjoy. Also, to satisfy the taste buds of food lovers with a crunchy and tasty taste, this NZ Crunchies brand snack is perfect for eating wherever and whenever you are. Hence, the melting-in-the mouth flavour is a "perfect snack" for all foodies in Malaysia.