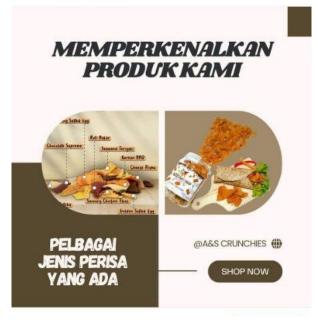

#### **4.5 DESCIRPTION OF PRODUCT**

Figure 8: Product of NZ Crunchies

NZ Crunchies is one of the Bumiputera chip product brands of NZ Frozen Industries Sdn Bhd, which to this day is still looking for highly visionary member's eager to further expand their business. NZ Crunchies are poppy-skin snacks with a unique flavour. It is very tasty, delicious, and of high quality. Moreover, it is quite crunchy when chewed, and the taste of these chips melts in the mouth. The advantage of NZ Crunchies poppy skin chips is that this snack is a trending product of the century.

In addition to using cheese flavours as flavours for our snacks, we also use some other viral flavours, such as chicken floss flavours, salted eggs, green tea, and chocolate. Very suitable to be enjoyed anytime or anywhere. With its easy nature and ability to be taken everywhere at any time, this snack is ideal for a loved one to enjoy. Also, to satisfy the taste buds of food lovers with a crunchy and tasty taste, this NZ Crunchies brand snack is perfect for eating wherever and whenever you are. Hence, the melting-in-the mouth flavour is a "perfect snack" for all foodies in Malaysia.