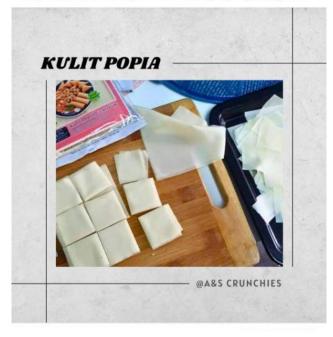

# 5.5 FACEBOOK (FB) POST – COPYWRITING FOR SOFT SELL

• SOFT SELL 1

•••

APA ITU KULIT POPIA? 🤔

Kulit popia adalah sejenis kulit yang digunakan untuk membuat makanan popia atau spring roll. Popia adalah makanan yang terdiri dari adonan yang digulung dalam kulit yang nipis dan biasanya diisi dengan pelbagai bahan, seperti sayuran, daging, atau makanan laut.

Kulit popia biasanya diperbuat daripada tepung terigu, air, dan garam. Adonan ini kemudian diolah dan digulung menjadi kulit nipis yang elastis. Kulit popia memiliki tekstur yang lembut dan transparant setelah dimasak atau digoreng, dan memberikan rasa dan tekstur yang khas pada makanan popia.