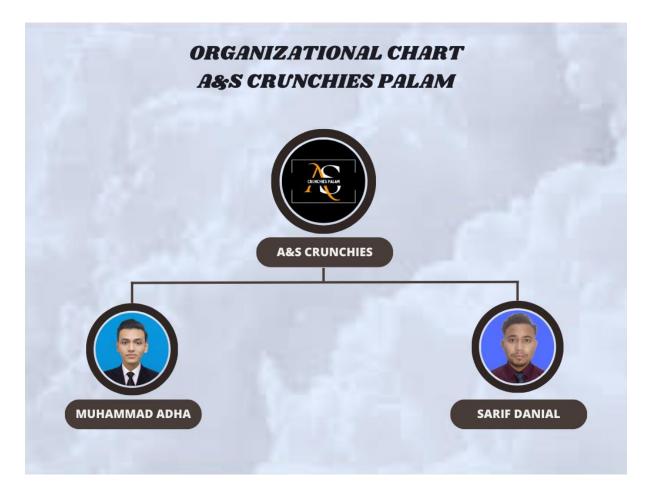

### **4.3 ORGANIZATIONAL CHART**

Figure 7: Organization Chart of Business

It's shown in the chart business of A&S Crunchies Palam. This is a partnership business where Adha has the position of owner and financial manager of the business and will manage all the financial matters. As this business is a partnership, one of the members holds the post of Co-owner, which is Sarif, who handles all orders of products from retailers. The two owners of this business will be accountable for co-managing and running the business together, as well as splitting the earnings. However, in the future, we will make sure that our business grows bigger to accommodate more workers.