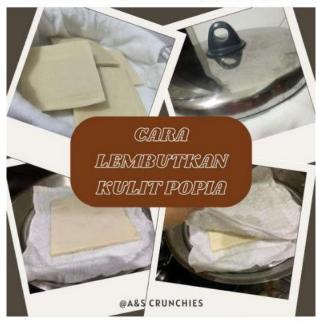

ntara sebab daripada kulit popia yang keras dan kering ni ialah apabila kita nak gulung ke, nak lipat ke, dia akan pecah dan patah-patah. Memang angin la kan! elok-elok ada mood nak buat kuih jadi tak elok.

Jadi antara tips-tips yang boleh digunakan ialah dengan menggunakan periuk pengukus yang ada dekat rumah anda atau lebih dikenali sebagai steamer.

Caranya ialah dengan meletakkan kulit popia yang keras dan kering tadi ke dalam periuk pengukus.

Seterusnya, bungkus penutup periuk dengan kain bersih dan lembab juga supaya air tidak menitik dan terkena pada kulit popiah. Pastikan kain tak terkena pada kulit popiah.

Kemudian tutup periuk dan tunggu sehingga panas dan kulit popiah lembut.

Jangan lupa "LIKE" dan "FOLLOW" page kami untuk dapatkan lebih banyak info dan tips yang berguna!!



Figure 33: Soft Sell 4



Kulit popia umumnya terdapat dalam beberapa ukuran yang berbeza, meskipun terdapat pelbagai jenis saiz yang berbeza ia akan bergantung kepada jenis makanan yang hendak dihasilkan. Oleh yang demikian, berikut adalah beberapa ukuran umum yang dapat selalu digunakan:

...

Ukuran Asas / Standard

Ini adalah ukuran kulit popia paling umum yang tersedia di pasaran. Kulit popia ukuran asas biasanya memiliki diameter sekitar 20-22 cm. Ukuran ini sesuai untuk membuat popia yang lebih besar atau popia basah dengan isi didalamnya yang telah digulung dan telah di gam dengan tepung ataupun putih telur.

Ukuran Kecil

Kulit popia boleh dapat dalam ukuran yang lebih kecil boleh juga dijumpai. Ukuran kecil ini biasanya memiliki diameter sekitar 15 cm atau kurang. Kulit popia u