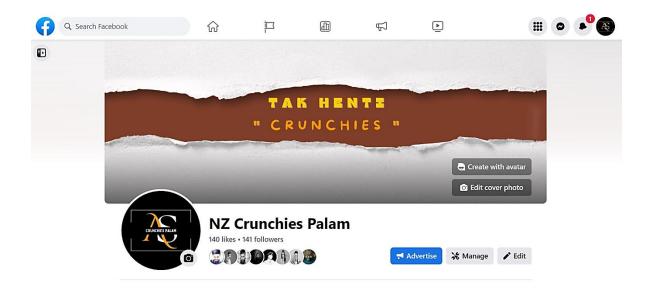

Figure 10: URL Facebook Page of A&S Crunchies

- Link of A&S Crunchies on Facebook = <u>https://www.facebook.com/ASCrunchies</u>
- Amount of Likes on Facebook Page = 140 Likes
- Amount of Followers on Facebook Page = 141 Followers