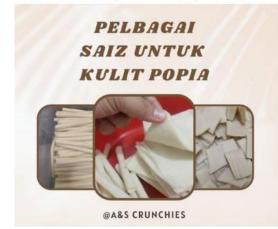

ecil

Kulit popia boleh dapat dalam ukuran yang lebih kecil boleh juga dijumpai. Ukuran kecil ini biasanya memiliki diameter sekitar 15 cm atau kurang. Kulit popia ukuran kecil ini biasanya digunakan untuk membuat popia mini atau popia goreng kecil yang sesuai sebagai hidangan pembuka atau makanan ringan sebagai kudapan.

Tambahan pula, ada juga jenis kulit popia yang berbeza dalam hal ketebalan. Beberapa mereka menawarkan kulit popia yang lebih tipis atau lebih tebal, bergantung pada jenis makanan yang hendak dihasilkan. Oleh yang demikian, ketika hendak membeli kulit popia, periksalah terlebih dahulu bungkusan plastik atau bertanyalah kepada penjual untuk mengetahui ukuran yang tersedia.

Jangan lupa "LIKE" dan "FOLLOW" page kami untuk dapatkan lebih banyak info dan tips yang berguna!!



Figure 35: Soft Sell 5



Perasa Korean BBQ? 🌽 🧬 Baru feeling korea! 🔌

...

Apakah anda pernah mencuba snack perasa Korean BBQ? Snack ini mengwujudkan cita rasa autentik dan memikat dari masakan Korean BBQ yang terkenal di seluruh dunia. Berikut adalah beberapa sebab mengapa anda harus mencuba snack perasa Korean BBQ:

#### Pengalaman Rasa Yang Autentik

Snack perasa Korean BBQ dihasilkan untuk meniru rasa dan aroma daging panggang yang terkenal dalam masakan Korean BBQ. Dengan kombinasi rembah ratus dan rasa lazat yang diletakkan dalam snack ini. Oleh yang demikian, anda dapat untuk merasakan pengalaman rasa yang autentik tanpa harus pergi ke restoran Korean BBQ.

#### 📕 Kaya Aroma Dan Rasa

Korean BBQ terkenal kerana aroma dan rasa yang kuat dan kaya. Snack perasa Korean BBQ memberika