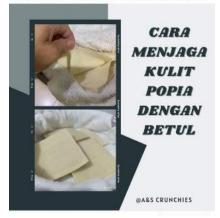

udah mencapai tarikh luput dapat mempengaruhi rasa dan kualitinya dari segi tekstur kulit popia dan bentuknya.

4) Hindari Dari Pengeringan

Ketika menggunakan kulit popia, pastikan untuk menjaga kelembaban kulit dengan menjaga kelembaban di sekitarnya. Jika terlalu lama terdedah dari udara, kulit popia dapat mengering dan menjadi mudah koyak, malah susah untuk digulung atau dilipat.

5) Jangan Gunakan Kulit Yang Rosak

Jika anda melihat adanya kerosakkan pada kulit popia, seperti koyak atau pecah, sebaiknya jangan menggunakannya. Sebaiknya, pilih kulit yang elok dan tidak rosak untuk memastikan hasil yang baik dalam pembuatan popia.

Dengan mengikuti tips-tips di atas, anda akan dapat untuk menjaga kulit popia dalam keadaan yang baik dan kekal segar untuk penggunaan di masa akan datang.



Figure 33: Soft Sell 3



...

Tahukah anda cara untuk lembutkan kulit popiah yang dah keras dan kering lepas masuk di dalam peti ais? Antara sebab daripada kulit popia yang keras dan kering ni ialah apabila kita nak gulung ke, nak lipat ke, dia akan pecah dan patah-patah. Memang angin la kan! elok-elok ada mood nak buat kuih jadi tak elok.

Jadi antara tips-tips yang boleh digunakan ialah dengan menggunakan periuk pengukus yang ada dekat rumah anda atau lebih dikenali sebagai steamer.

Caranya ialah dengan meletakkan kulit popia yang keras dan kering tadi ke dalam periuk pengukus.

Seterusnya, bungkus penutup periuk dengan kain bersih dan lembab juga supaya air tidak menitik dan terkena pada kulit popiah. Pastikan kain tak terkena pada kulit popiah.

Kemudian tutup periuk dan tunggu seh