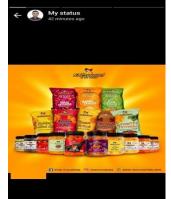

#### **4.5 DESCIRPTION OF PRODUCT**

Figure 8: Product of NZ Crunchies

NZ Crunchies is one of the Bumiputera chip product brands of NZ Frozen Industries Sdn Bhd, which to this day is still looking for highly visionary member's eager to further expand their business. NZ Crunchies are poppy-skin snacks with a unique flavour. It is very tasty, delicious, and of high quality. Moreover, it is quite crunchy when chewed, and the taste of these chips melts in the mouth. The advantage of NZ Crunchies poppy skin chips is that this snack is a trending product of the century.

In addition to using cheese flavours as flavours for our snacks, we also use some other viral flavours, such as chicken floss flavours, salted eggs, green tea, and chocolate. Very suitable to be enjoyed anytime or anywhere. With its easy nature and ability to be taken everywhere at any time, this snack is ideal for a loved one to enjoy. Also, to satisfy the taste buds of food lovers with a crunchy and tasty taste, this NZ Crunchies brand snack is perfect for eating wherever and whenever you are. Hence, the melting-in-the mouth flavour is a "perfect snack" for all foodies in Malaysia.