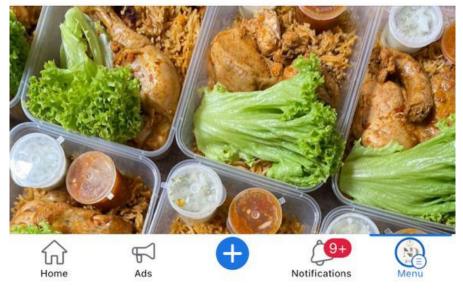

#### Facebook Post – Hard Sell

Hard Sell 1

We are here to introduce our new food to all of you to Indulge in the rich and aromatic flavors of our signature Beriani Ayam, meticulously crafted with premium quality basmati rice, succulent chicken pieces, and a blend of fragrant spices and herbs that will tantalize your taste buds and leave you craving for more. Whether you're looking for a satisfying meal to share with family and friends or a quick and delicious lunch option, our Beriani Ayam is the perfect choice that will transport you to the bustling streets of Malaysia with every bite. Don't miss out on this exquisite culinary experience and order now to savor the taste of tradition in every mouthful!

So what are you guys waiting for? Lets grab now !

We would like to tell you to discover the ultimate harmony of tender, succulent chicken and fragrant basmati rice in our signature chicken biryani, where each grain is infused with a medley of aromatic spices that dance upon your palate, creating a symphony of flavors that will transport you to the heart of culinary paradise.