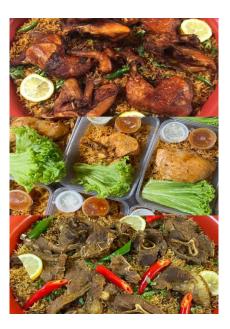

#### **Description of products**

Our nasi briyani is a culinary masterpiece that combines fragrant basmati rice, aromatic spices, and tenderly cooked meat. Each mouthful of our nasi briyani is a harmonious blend of flavors, textures, and aromas that transports you to the heart of traditional South Asian cuisine. At the core of our nasi briyani is the premium basmati rice, known for its long grains and distinct aroma. We carefully select and prepare the rice to achieve the perfect balance of tenderness and fluffiness, ensuring a delightful dining experience with every bite.

To infuse our nasi briyani with its signature flavor, we meticulously blend and freshly grind a unique combination of aromatic spices. These spices, including cardamom, cloves, pepper, and star anise, are masterfully blended to create a robust and tantalizing taste profile that sets our nasi briyani apart. Our nasi briyani comes in a variety of options to cater to different preferences. For meat lovers, we offer succulent and tender cuts of chicken and lamb, marinated in a blend of spices and slow cooked to perfection.

To complement the nasi briyani, we offer a selection of delectable accompaniments. These may include fragrant raita, a cooling yogurt-based condiment with a hint of mint, and tangy pickles that add a delightful contrast of flavors. Our goal is to provide a complete and satisfying meal that leaves our customers craving for more. At every step of the preparation process, we prioritize quality, authenticity, and attention to detail. Whether you are looking to indulge in a flavorful meal for lunch, dinner, or a special occasion, our nasi briyani promises to deliver a memorable and satisfying experience. Experience the essence of South Asian cuisine with our exceptional nasi briyani that brings together the perfect harmony of flavors, spices, and quality ingredients.

# PRODUCTPRICE LISTBriyani Ayam BekasRM10Briyani Ayam TalamRM70Briyani Kambing TalamRM90