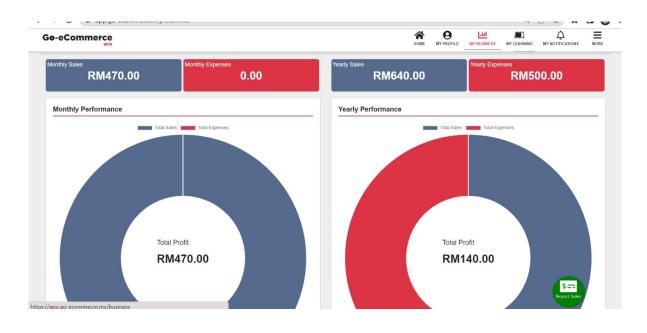

#### SALES REPORT

| Business<br>Name | Date           | Туре         | Marketplac<br>e(if any) | Others<br>Marketplace (if<br>any) | Total<br>Sales<br>(RM) | Expenses<br>Category | Expenses<br>Subcategory | Total<br>Expenses<br>(RM) | Descriptions                                                | Creat<br>ed At |
|------------------|----------------|--------------|-------------------------|-----------------------------------|------------------------|----------------------|-------------------------|---------------------------|-------------------------------------------------------------|----------------|
| Nasi<br>Delight  | 12/07/<br>2023 |              | Social<br>Media         |                                   | 10                     |                      |                         |                           | FAZREEN - PAID ONLINE - BERIANI<br>BEKAS                    | 12/07/<br>2023 |
| Nasi<br>Delight  |                | expe<br>nses |                         |                                   |                        | Production           | Others                  | 500                       |                                                             | 12/07/<br>2023 |
| Nasi<br>Delight  | 22/06/<br>2023 |              | Social<br>Media         |                                   | 70                     |                      |                         |                           | HIDAYAH - FIREND - PAID ONLINE -<br>BERIYANI TALAM AYAM     | 13/07/<br>2023 |
| Nasi<br>Delight  | 22/06/<br>2023 | onlin<br>e   | Social<br>Media         |                                   | 30                     |                      |                         |                           | SHASHA - FRIEND - PAID ONLINE -<br>BERIYANI BEKAS (X3)      | 13/07/<br>2023 |
| Nasi<br>Delight  | 24/06/<br>2023 | offlin<br>e  |                         |                                   | 70                     |                      |                         |                           | SHAHIRA - RELATIVE - PAID IN CASH -<br>BERIAYANI TALAM AYAM | 13/07/<br>2023 |
| Nasi<br>Delight  | 13/07/2023     |              | Social<br>Media         |                                   | 90                     |                      |                         |                           | MUHRIZ - FRIEND - PAID ONLINE -<br>BRIYANI TALAM KAMBING    | 13/07/<br>2023 |
| Nasi<br>Delight  | 13/07/<br>2023 | offlin<br>e  |                         |                                   | 90                     |                      |                         |                           | AIN - FRIEND - PAID IN CASH - BRIYANI<br>TALAM KAMBING      | 13/07/2023     |
| Nasi<br>Delight  | 13/07/<br>2023 | offlin<br>e  |                         |                                   | 90                     |                      |                         |                           | SALMAN - RELATIVE - PAID IN CASH -<br>BRIYANI TALAM KAMBING | 13/07/<br>2023 |
| Nasi<br>Delight  | 13/07/<br>2023 |              | Social<br>Media         |                                   | 50                     |                      |                         |                           | NORI - RELATIVE - PAID ONLINE -<br>BRIYANI AYAM (X5)        | 13/07/<br>2023 |
| Nasi<br>Delight  | 11/07/2023     | offlin<br>e  |                         |                                   | 70                     |                      |                         |                           | MIKA - RELATIVE - PAID IN CASH -<br>BRIYANI TALAM AYAM      | 13/07/<br>2023 |
| Nasi<br>Delight  | 08/07/2023     |              | Social<br>Media         |                                   | 70                     |                      |                         |                           | SURIANI - RELATIVE - PAID ONLINE -<br>BRIYANI TALAM AYAM    | 13/07/2023     |