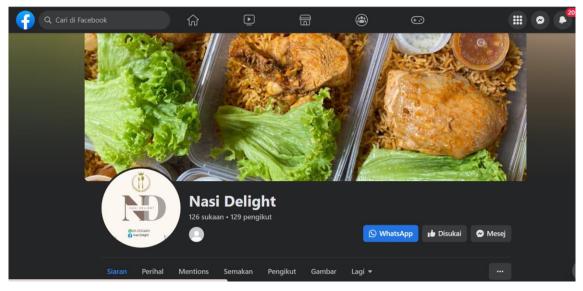

#### **Facebook Page**

Nasi Delight Facebook Page was created on 8th May 2023

**Business Information** 

### Custom URL Facebook (FB) page

FB Pages URL:

https://www.facebook.com/profile.php?id=100092365098778&mibextid=LQQJ4d

Total likes on Facebook page