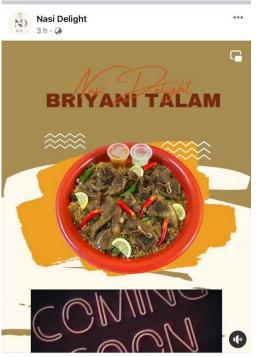

o detail. Whether you are looking to indulge in a flavorful meal for lunch, dinner, or a special occasion, our nasi briyani promises to deliver a memorable and satisfying experience. Experience the essence of South Asian cuisine with our exceptional nasi briyani that brings together the perfect harmony of flavors, spices, and quality ingredients.

# PRODUCTPRICE LISTBriyani Ayam BekasRM10Briyani Ayam TalamRM70Briyani Kambing TalamRM90

#### PRICE LIST

#### **FACEBOOK POSTING (FB)**

#### **Facebook Page**



Nasi Delight Facebook Page was created on 8th May 2023



**Business Information** 

### Custom URL Facebook (FB) page



FB Pages URL:

https://www.facebook.com/profile.php?id=100092365098778&mibextid=LQQJ4d



Total likes on Facebook page

# Facebook Post – Teaser

#### Teaser 1





Teaser 2

#### Teaser 3



#### Facebook Post – Hard Sell

Hard Sell 1



We are here to introduce our new food to all of you to Indulge in the rich and aromatic flavors of our signature Beriani Ayam, meticulously crafted with premium quality basmati rice, succulent chicken pieces, and a blend of fragrant spices and herbs that will tantalize your taste buds and leave you craving for more. Whether you're looking for a satisfying meal to share with family and friends or a quick and delicious lunch option, our Beriani Ayam is the perfect choice that will transport you to the bustling streets of Malaysia with every bite. Don't miss out on this exquisite culinary experience and order now to savor the taste of tradition in every mouthful!

So what are you guys waiting for? Lets grab now !