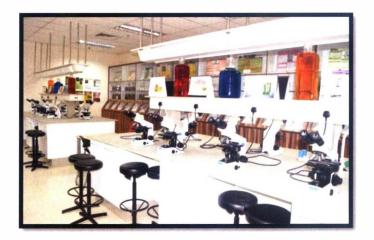

# 1.8.4.2 Occupational Safety and Health (OSH) Lab

This lab is mainly used for Occupational Safety and Health programmes. The lab features a silent cabin booth used to stimulate the learning process. It can accommodate up to 20 students at a time and often being used as a classroom too.

Figure 1.11: The Occupational Safety and Health (OSH) Lab