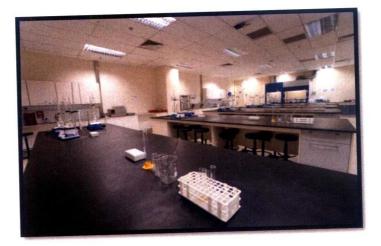

# 1.8.4.1 Analytical Chemistry Lab

This lab equipped with the necessary amenities allows students to conduct chemical analyses and acquire in-depth knowledge of the Chemistry lesson. It accommodates 30 students at a time.

Figure1.10: the analytical chemistry lab