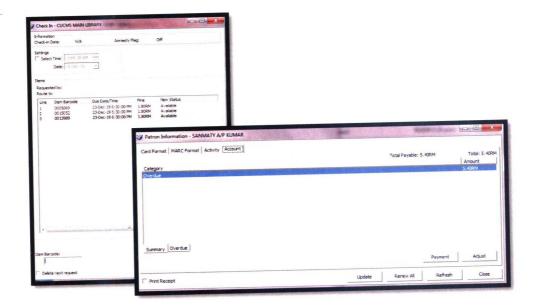

Figure 3.2: Manning circulation counter

The figure of Circulation transaction that has been learnt while manning at the Circulation Counter:

The industrial trainee 'check out' the library material especially books.
 It is mean the user wants to borrow the library material. The industrial will ask staff number or student matrix number to key in the Virtua system and scan the barcode of the library material for user to borrow the material.

UoC LIBRARY AND KNOWLEDGE MANAGEMENT CENTRE

| tron Check-outs Patron                                                                              | Limits                                               |                           |                                                                                             |                                            |
|-----------------------------------------------------------------------------------------------------|------------------------------------------------------|---------------------------|---------------------------------------------------------------------------------------------|--------------------------------------------|
|                                                                                                     | VEST VILLE RESIDENCE, C 1503-1<br>21@gmail.com<br>21 |                           | Information<br>Fines:<br>Requested:<br>Overdue:<br>Billed:<br>Last Item:<br>Category Limit: | .00RM<br>0<br>0<br>BOOK / MONOGRAPH<br>1/3 |
| Check-out Type                                                                                      |                                                      |                           |                                                                                             |                                            |
| Regular                                                                                             | C Fixed Time                                         | а.<br>                    |                                                                                             |                                            |
|                                                                                                     | C Selected Time:                                     | 4:53:01 PM                | Date: 12-                                                                                   | Dec 19 *                                   |
| In-house                                                                                            | Selected time:                                       | 1-1100101111              |                                                                                             |                                            |
| In-house<br>Item Barcode Titl<br>0009969 Clir                                                       |                                                      | Due Date/                 | Time Type                                                                                   | 1                                          |
| Item Barcode Tit                                                                                    | 2                                                    | Due Date/                 | Time Type                                                                                   | 1                                          |
| Item Barcode Tit                                                                                    | 2                                                    | Due Date/                 | Time Type                                                                                   | e<br>Jar                                   |
| Item Barcode Titi<br>10009969 Clir                                                                  | 2                                                    | Due Date/<br>0 26-Dec-19  | Time Type<br>6:30:00 PM Regu                                                                | e<br>Jar                                   |
| Item Barcode Tid<br>1009969 Clir<br>Print Receipts                                                  | ically oriented anatomy / Keith L. Mor               | Due Date/<br>0 26-Dec-19  | Time Type<br>6:30:00 PM Regu                                                                | e<br>Jar                                   |
| Item Barcode Tid<br>10009969 Clir<br>Print Receipts<br>(* After Each Item<br>"Group Receipt Items B | C When Check out<br>C When Check out                 | Due Date//<br>o 26-Dec-19 | Item Barcode:                                                                               | e<br>Jar                                   |

Figure 3.3: check out library material

 If the user does not bring their card matrix of forgot the number of student matric card, the industrial trainee will key in the IC number or passport number to open their account.

Figure 3.4: Patron access

 The industrial trainee 'check in' the library material after they returned the book. The industrial trainee needs to scan or key in the barcode in the Virtua system to make sure the library material is not overdue and late renewal. UNIVERSITY OF

Figure 3.5: Check in library material

 If there is overdue or late renewal, the industrial trainee needs to inform user about fines that need to be paid regarding on how many days it overdue or renewal. The charges for fines are depends on how late and the type of collection that user been borrowed.

Figure 3.6: Overdue or late renewal

- Lbrary & Knowledge
- If the user wants to 'renew' their book, they can call library, via Facebook, via e-mail and walk in to the library. The industrial trainee scans the barcode of the book to renew the library material.

| tron Renewals                                                                                                |                                                                                                            |                                              |                                                                                             |                                                       |
|--------------------------------------------------------------------------------------------------------------|------------------------------------------------------------------------------------------------------------|----------------------------------------------|---------------------------------------------------------------------------------------------|-------------------------------------------------------|
| atron Type: Stud<br>ddress: CUC<br>Mail: ruac<br>ote: 016-<br>Iternate ID P05-<br>umber:<br>ard Expires: 202 | sama75@gmail.com<br>9314140<br>;62433                                                                      | · HI.                                        | Information<br>Fines:<br>Requested:<br>Overdue:<br>Billed:<br>Last Item:<br>Category Limit: | .00RM<br>0<br>0<br>BOOK / MONOGRAPH<br>3/3            |
| Renewal Type                                                                                                 | ň                                                                                                          |                                              |                                                                                             |                                                       |
| Regular                                                                                                      | C Fixed Time                                                                                               |                                              | -                                                                                           |                                                       |
| C In-house                                                                                                   | ○ Selected Time:                                                                                           | 6:29:11 PM                                   | Date: 12                                                                                    | -Dec-19 💌                                             |
| Item Barcode                                                                                                 | Title                                                                                                      | Due Date/Tin                                 |                                                                                             | Renew - Regular                                       |
| 0013890<br>0020062<br>0011684                                                                                | A crowded marnage / by Catherine Alliott.<br>The proposal / Owen Slot<br>The yummy mummy / Polly Williams. | 26-Dec-19 6:<br>26-Dec-19 6:<br>26-Dec-19 6: | :30:00 PM 1/3                                                                               | Renew - Regular<br>Renew - Regular<br>Renew - Regular |
| Print Receipt                                                                                                |                                                                                                            |                                              | Item Barcode:                                                                               | : 1                                                   |
| 🚱 After Each                                                                                                 |                                                                                                            |                                              |                                                                                             |                                                       |
| Group Receipt                                                                                                | Items By<br>@ Patrion Barcode                                                                              |                                              |                                                                                             |                                                       |
| C Due Date                                                                                                   |                                                                                                            |                                              |                                                                                             |                                                       |
|                                                                                                              | t Renewal Type                                                                                             |                                              |                                                                                             |                                                       |
| C Due Date                                                                                                   | t Renewal Type<br>d activity and 007 info                                                                  |                                              |                                                                                             |                                                       |

Figure 3.7: renewal book from Virtua system