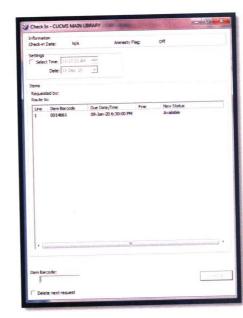

Figure 3.4: Patron access

 The industrial trainee 'check in' the library material after they returned the book. The industrial trainee needs to scan or key in the barcode in the Virtua system to make sure the library material is not overdue and late renewal. UNIVERSITY OF

Figure 3.5: Check in library material

 If there is overdue or late renewal, the industrial trainee needs to inform user about fines that need to be paid regarding on how many days it overdue or renewal. The charges for fines are depends on how late and the type of collection that user been borrowed.