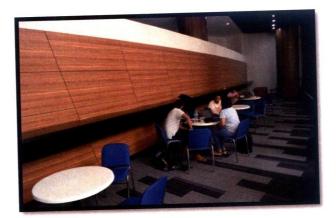

### 1.8.3.3 Student Lounge

The student Lounge is a vast area furnished with seating and studying spaces. It is where students congregate, relax, plan, study and do all the things that make student life memorable. It is truly a relaxing environment where students can engage with their peers, have fun, and unwind.

Figure 1.9: The student lounge