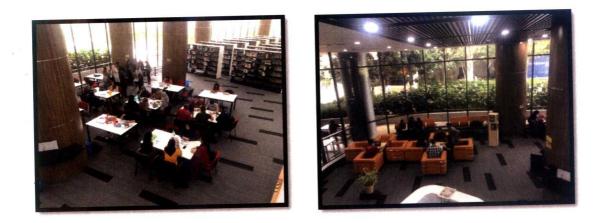

# 1.7 UOC LIBRARY & KNOWLEDGE MANAGEMENT CENTRE

The UoC Library & Knowledge Management Centre was established in 2006 and specializes in the areas of General and Specialized Medicine, Pharmacy, Traditional and Complementary Medicine as well as Allied Health Sciences. To date, UoC Library holds a total collection more than 13,000 physical collection. In addition to printed collection, the UoC Library and Knowledge Centre also maintains a large collection of electronic journals and databases accessible via the Internet. Students of UoC would have the best both worlds when it comes to library and information resources support.

Besides operating at the main campus in Cyberjaya, there are three (3) other Resource Centres at various Government Hospitals in Sepang, Melaka and Seri Manjung, Perak.

Figure 1.5: View of the library