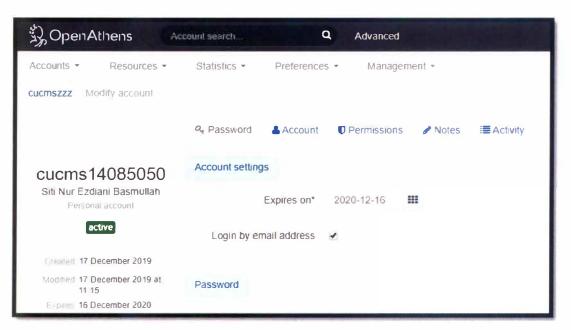

|                   |   |        |        |
| required fields        |                                                                                                                                         |                   | 0 | Cancel | → Next |

Figure 3.23: Open Athens registration by library staff



For renewal account Open Athens, the industrial trainee helped Mrs. Hawa for renewed user account when it expired. User will get notification by Open Athens to activate their account. If user did not notice, user can email at UoC Library to renewing their account. The period for Open Athens to active is 1 year from the date that have been register.



Figure 3.24: Email from user for renewal account



Figure 3.25: Account expired



After the industrial trainee changed the expired date, must inform the user about the new expired date for their account.

If the user not remember their password of Open Athens, they can email or walk in to the library to reset their password. The industrial trainee will reset their password and need to inform the user the new password for them to login their account.

|           | FW: Forget OpenAthens password 🍃 Inbox ×                                                                                                                                                 |
|-----------|-----------------------------------------------------------------------------------------------------------------------------------------------------------------------------------