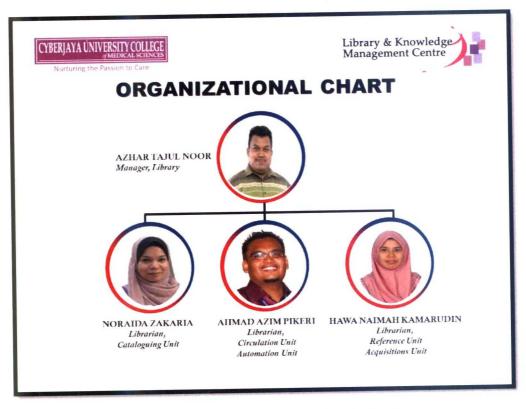

# 2.4 ORGANIZATIONAL CHART OF UOC LIBRARY & KNOWLEDGE MANAGEMENT CENTRE

Figure 2.2 Organizational Chart Uoc Library

#### **ACQUISITION UNIT**

Acquisition departments manage the purchase and processing of library resources. Their duties include purchasing items, coordinating licensing and access of electronic products, conducting collection assessments, and (in academic libraries) providing information for academic reporting needs such as accreditations, program reviews, and new degree proposals. The librarian that responsible in this unit is Mrs. Hawa Naimah Kamarudin.

management so that the library's materials are organized for retrieval by library users. The librarian that handle this unit is Mrs. Noraida Zakaria.

#### **CIRCULATION UNIT**

Circulation departments facilitate physical and virtual access to library materials, maintain the library collections, assist library users, (in academic library) coordinate the use and lending course of reserve materials, and perform other activities related to library use and access. The librarian that responsible to this unit is Mr. Ahmad Azim Pikeri.

Information Literacy program or also known as Information Skills Class provided by CUCMS Library & Knowledge Management Centre is to give guidance to the user (new user most importantly) in identifying the real information they needed. This service is open for students, staff (academic and non-academic). Through this program, users are taught how to get accurate information from the reliable sources. This is to train user to be effective information seekers. This unit being handled by the librarian Mrs. Hawa Naimah Kamarudin.

#### **AUTOMATION UNIT**

Automation departments provide technology service to library users, staff, and the community. They may create and maintain the library website and conduct other programming activities. The librarian that responsible is Mr. Ahmad Azim Pikeri.