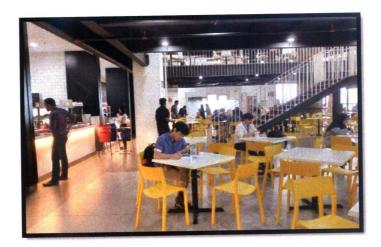

#### 1.8.5.1 Campus cafeteria

The campus cafeteria caters for 300 to 500 people at a time. This convenient setting within campus serves a variety of mouth-watering delicacies, both local and international dishes. Among the dishes sold here include Nasi Arab, Kebab, Pasta, Nasi AyamPenyet, Soto, Roti Canai, Malay dishes and the list continues. Apart from that, the prices are reasonable for students and staff.

Figure 1.16: The campus cafeteria