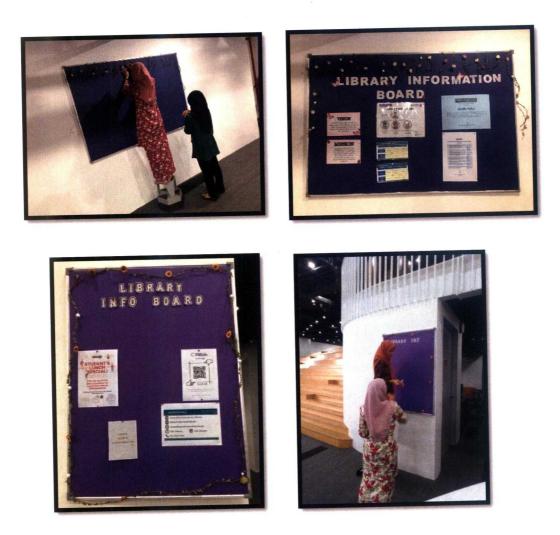

#### 4. Information Board

Mr. Azim discussed with industrial trainee to prepared and decorate the information board in the library. The industrial trainee further discussed about the design, color, information that needed to be put at the board before further process. The industrial trainee also buys some things to decorate the information board to make it more interesting and attractive to user.

Figure 3.9: Decorate Information Board

5. Registration Library Membership

During assigned in the Circulation unit, the industrial trainee being involved in the new student's registration for September Intake at Level 4 University of Cyberjaya. The trainee in charge of handling the payment counter and answering any enquires that related.