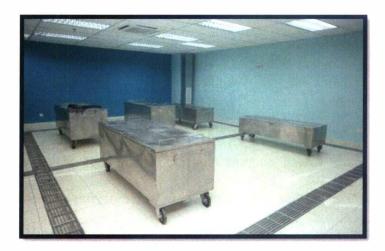

# 1.8.4.6 Dissection Hall

The lab is mainly used for practical sessions during Anatomy lessons. It has 2 sections, namely Cadaver area and Practical area and can accommodate up to 120 students at a time.

Figure 1.15: The Dissection Hall