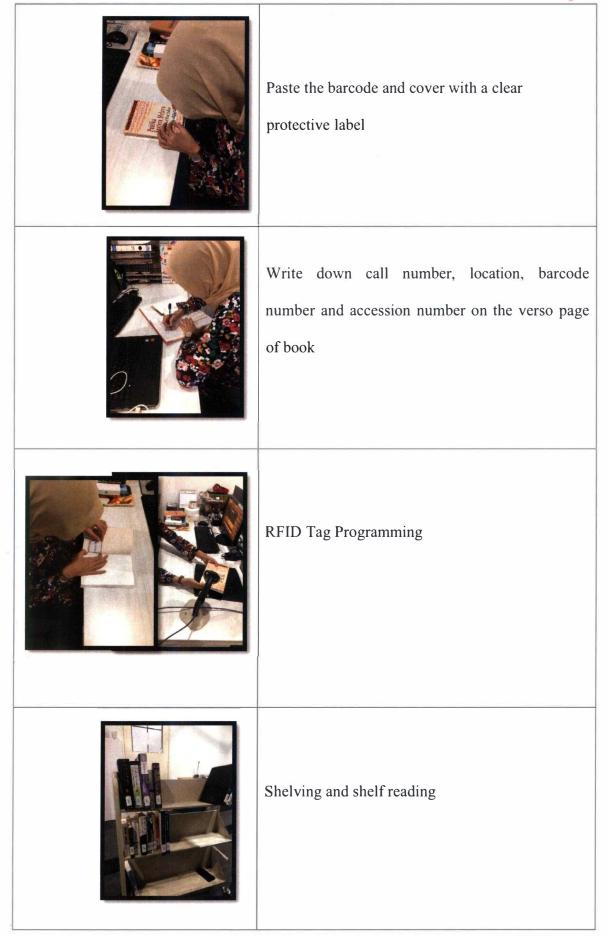

#### 3.3.1 Task Done by the Trainee

1. Shelving and shelf reading

During in this unit, industrial trainee has learnt the basic and library routine on how to shelve and shelf reading books correctly. The industrial trainee needs to arrange the book according to alphabetical order. UoC Library & Knowledge Management use Library of Congress (LCC) for general collection and use National Library of Medicine for medical books. Thus, the industrial trainee has to spend time every day to shelve the book that been returned by the user or from the cataloguing unit that receive the new books that needed to be shelved. Mostly users in UoC Library are actively borrowing the book and use the library.

Figure 3.1: Shelving and shelf reading