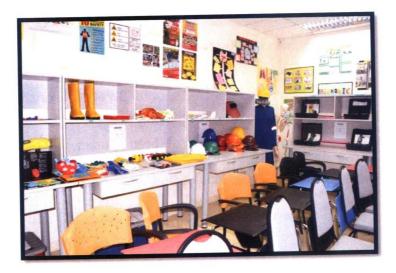

# 1.8.4.2 Occupational Safety and Health (OSH) Lab

This lab is mainly used for Occupational Safety and Health programmes. The lab features a silent cabin booth used to stimulate the learning process. It can accommodate up to 20 students at a time and often being used as a classroom too.

Figure 1.11: The Occupational Safety and Health (OSH) Lab