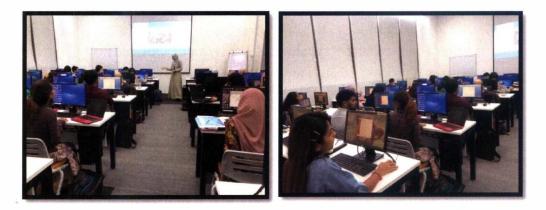

#### 2.8.7 Information Literacy

UNIVERSI

Information Literacy program or also known as Information Skill class provide by the UoC Library & Knowledge Management Centre is to give guidance to the user (new users most importantly) in identifying the real information they needed. This service is open for students, staff (academic and non- academic). Through this program, users are taught how to get accurate information from the reliable sources. This is to train user to be effective information seekers.

Figure 2.12: Information Literacy Class