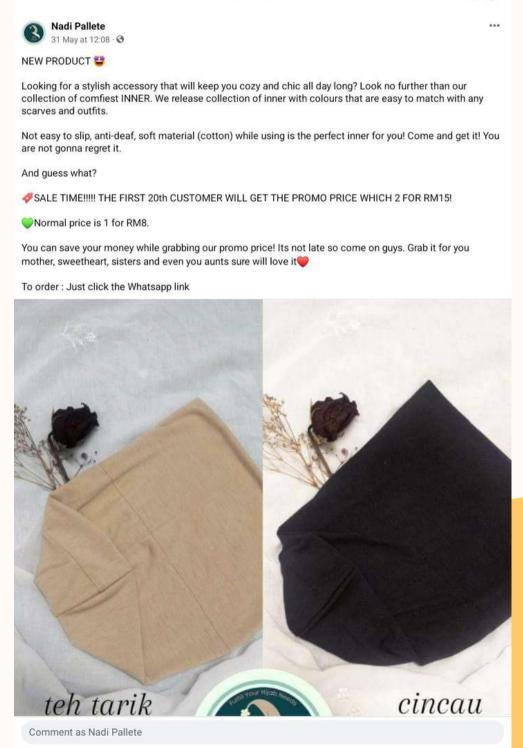

## Description of Products

Wrap yourself in luxurious and cozy comfort Inner Scarf. Made from a blend of premium soft cotton fabrics, this scarf is designed to keep you slay and comfortable for daily wear. You must experience the perfect blend of style and practicality that crafted with lightweight, anti-deaf yet comfortable Inner Scarf. Elevate your fashion game with our Multi-Benefits Inner Scarf by allowing yourself to explore different styles and looks with the bold and pastels colour. Our Cozy Comfort Inner Scarf is the perfect companion to wear for daily wear and special ocassion.

NORMAL PRICE

1 - RM 8

2 - RM 16

PROMO PRICE

1 - RM 8

2 - RM 15