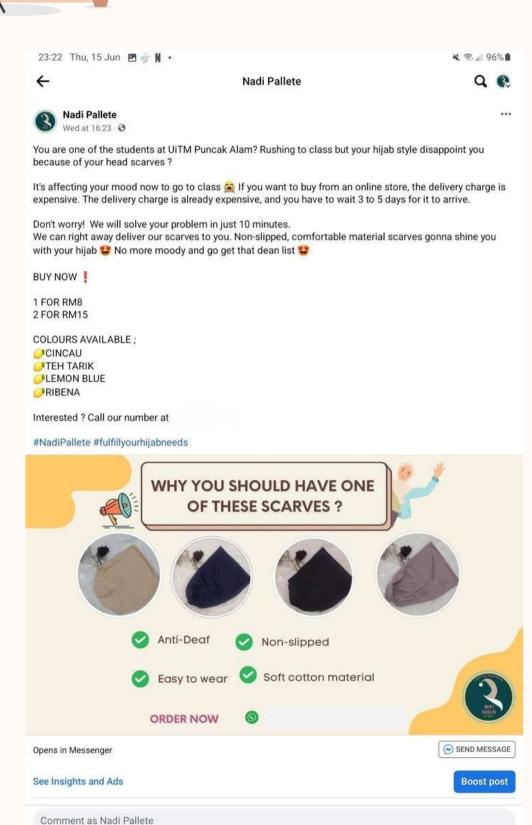

# FACEBOOK (FB) POST - SOFT SELL

NAK TUDUNG RAYA YANG SELESA DIPAKAI LAMA?

Itu yang dicari semasa raya ni.

Comment as Nadi Pallete

Bayangkan kalau tudung pakai kejap dah berpeluh2 rambut.

Pening kepala.

Panas!

Kami ada Inner scarf yang sangat selesa untuk dipakai bersama tudung. Walaupun berpeluh, tak bergerakk tau korang. Terletak herlokkkkk sangat. Ada juga customer kami kata inner scarf ni tak mudah nak berbau aka kepam. Ha apa lagi korang, ws admin sekarang okay! Tak terlambat lagi ni nak beli untuk rayaaa 😂 🤭

#### #NadiPallete #NadiPalletetulfillyourhijabneeds