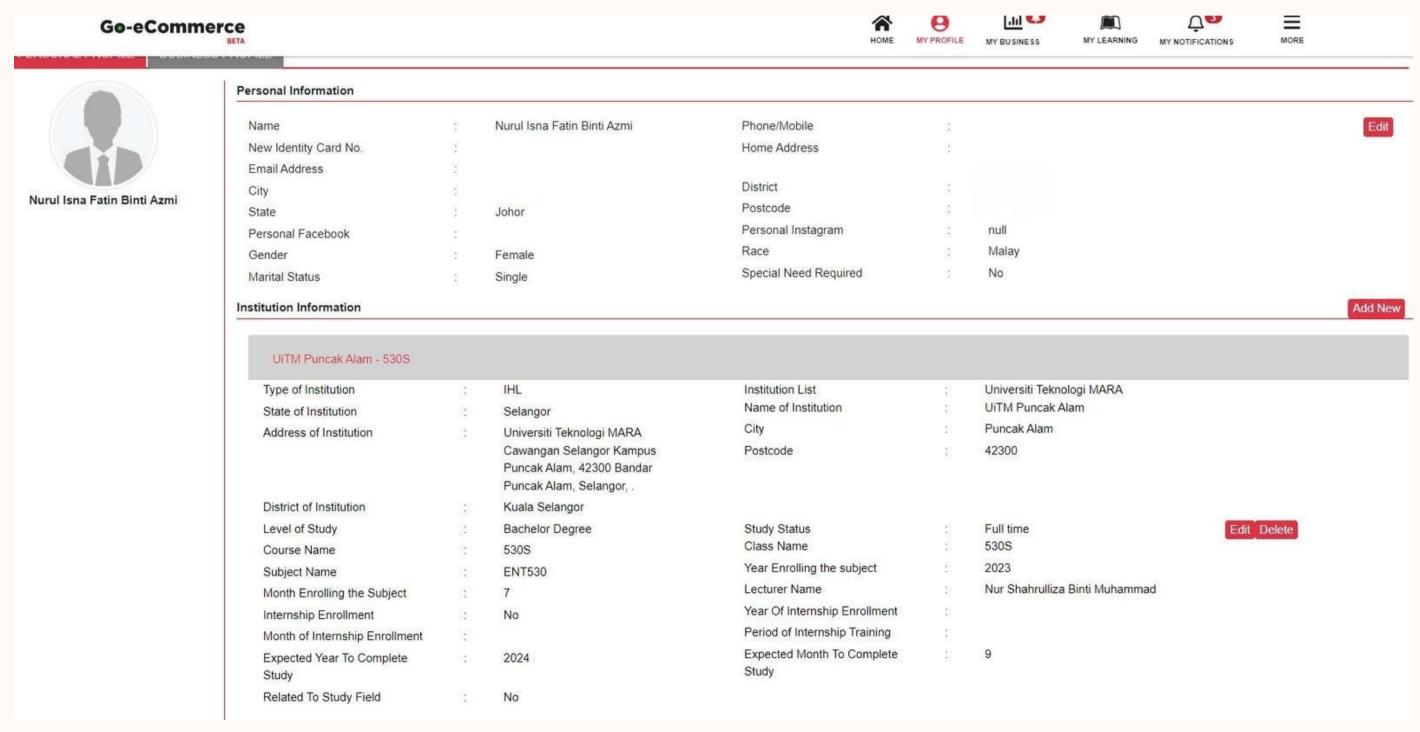

The Inner Scarf's lightweight and compact design make it an ideal accessory for daily wear and with a range of colors, patterns, and fabric options, the Inner Scarf enables individuals to express their unique sense of style and enhance their overall appearance.









### CONTENTS



- 1. Go Ecommerce Registration
- 2. MyENT certificate
- 3. SSM Registration
- 4. Introduction of Business
- Name and adress of business
- Organizational Charts
- Mission / Vission
- Description of product
- Price List
- 5. Facebook (FB)
- Facebook Page
- URL FB Page
- FB post Teaser
- FB post Copywriting (Hard Sell)
- FB post Copywriting (Soft Sell)
- Graphics
- 6. Conclusion
- 7. Appendices



## COMPECE RECISTRATION





## Go-Ecommerce Personal Profile Contract P





## Go-Ecommerce Personal Profile





## Go-Ecommerce Business Profile





## Go-Ecommerce Business Profile



| Go-eComm                         | erce<br>BETA                              |                                    | номе                               | MY PROFILE | MY BUSINESS | MY LEARNING       | MY NOTIFICATIONS      | MORE |
|----------------------------------|-------------------------------------------|------------------------------------|------------------------------------|------------|-------------|-------------------|-----------------------|------|
| you updated your sales today? Up | date your sales regularly to collect more | points!                            |                                    |            |             |                   |                       |      |
| SONAL PROFILE BUSINESS