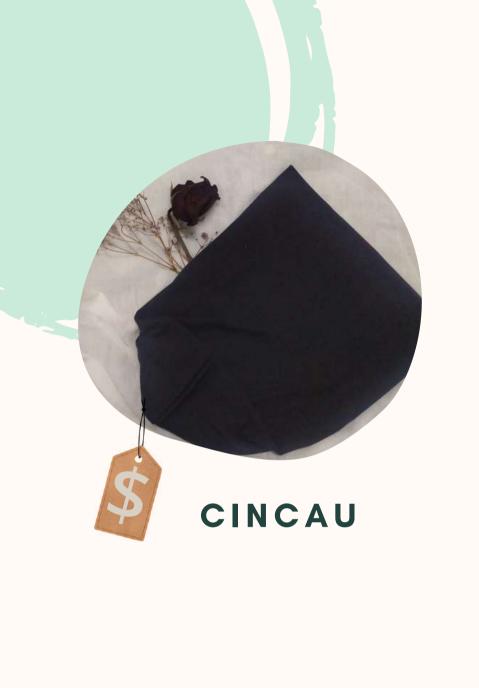

## Description of Products

Wrap yourself in luxurious and cozy comfort Inner Scarf. Made from a blend of premium soft cotton fabrics, this scarf is designed to keep you slay and comfortable for daily wear. You must experience the perfect blend of style and practicality that crafted with lightweight, anti-deaf yet comfortable Inner Scarf. Elevate your fashion game with our Multi-Benefits Inner Scarf by allowing yourself to explore different styles and looks with the bold and pastels colour. Our Cozy Comfort Inner Scarf is the perfect companion to wear for daily wear and special ocassion.

NORMAL PRICE

1 - RM 8

2 - RM 16

PROMO PRICE

1 - RM 8

2 - RM 15