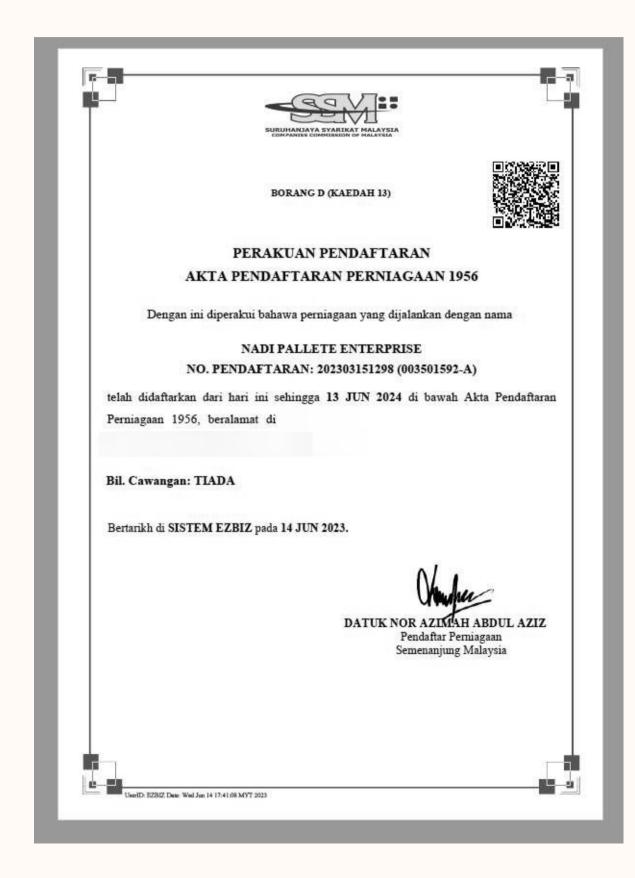

#### \*\* MAKLUMAT PERNIAGAAN \*\*

NAMA PERNIAGAAN : NADI PALLETE ENTERPRISE NO PENDAFTARAN : 202303151298 (003501592-A)

ALAMAT UTAMA PERNIAGAAN

SELANGOR

BENTUK PERNIAGAAN : PERKONGSIAN

TARIKH MULA BERNIAGA : 20-05-2023
TARIKH PENDAFTARAN : 14-06-2023
TARIKH LUPUT PENDAFTARAN : 13-06-2024
STATUS : AKTIF

\*\* JENIS PERNIAGAAN \*\*

JUALAN RUNCIT PAKAIAN (HEAD SCARVES)

\*\* MAKLUMAT CAWANGAN \*\*

\*\*\* TIADA CAWANGAN \*\*\*

Nama Perniagaan : NADI PALLETE ENTERPRISE
Nombor Pendaftaran : 202303151298 (003501592-A)