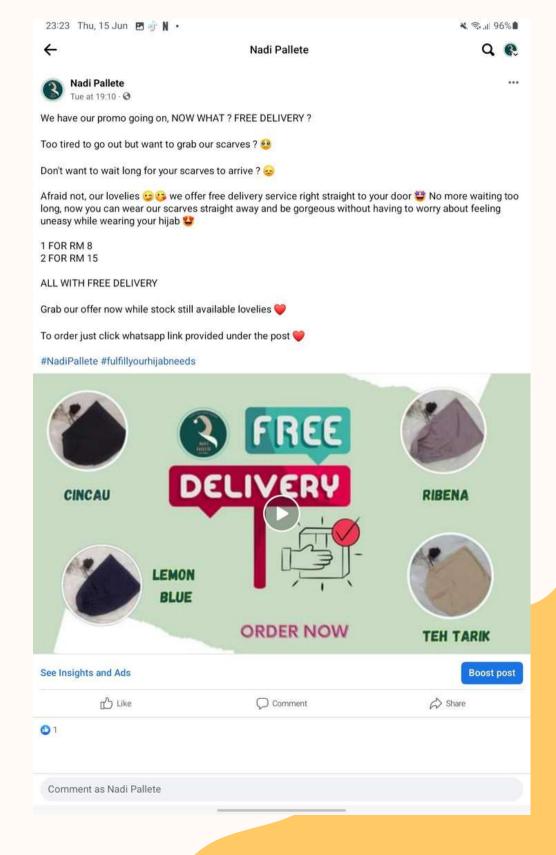

with lightweight, anti-deaf yet comfortable Inner Scarf. Elevate your fashion game with our Multi-Benefits Inner Scarf by allowing yourself to explore different styles and looks with the bold and pastels colour. Our Cozy Comfort Inner Scarf is the perfect companion to wear for daily wear and special ocassion.









NORMAL PRICE

1 - RM 8

2 - RM 16

PROMO PRICE

1 - RM 8

2 - RM 15

# FACEBOOK



Creating Facebook (FB) page
Customing URL Facebook (FB) page

Facebook (FB) page likes Facebook (FB) post - Teaser

Facebook (FB) post - Copywriting (Hardsell) Facebook (FB) post - Copywriting (Softsell)



## Creating Facebook (FB) Page



## Customing URL Facebook (FB) Page





## Facebook (FB) Page Likes



115 likes & 122 Followers

## FACEBOOK (FB) (F) POST - TEASER









## 



















Nadi Pallete

▲ இ. # 96%

Q P

23:23 Thu, 15 Jun 🗷 💣 N •





Comment as Nadi Pallete















¥ ₹ 39%

22:03 Mon, 19 Jun 4 # 6

Nadi Pallete

Ada yang tanya min apa colour 'famous' bulan june ni sebab taktau nak belikan apa untuk kesayangan

17:54 Mon, 19 Jun 🗷 🗇 💣 •

Nadi Pallete

 $\leftarrow$ 



₩ % ... 46%

Q P











# FACEBOOK (FB) POST - SOFT SELL



NAK TUDUNG RAYA YANG SELESA DIPAKAI LAMA?

Itu yang dicari semasa raya ni.

Comment as Nadi Pallete

Bayangkan kalau tudung pakai kejap dah berpeluh2 rambut.

Pening kepala.

Panas!

Kami ada Inner scarf yang sangat selesa untuk dipakai bersama tudung. Walaupun berpeluh, tak bergerakk tau korang. Terletak herlokkkkk sangat. Ada juga customer kami kata inner scarf ni tak mudah nak berbau aka kepam. Ha apa lagi koran