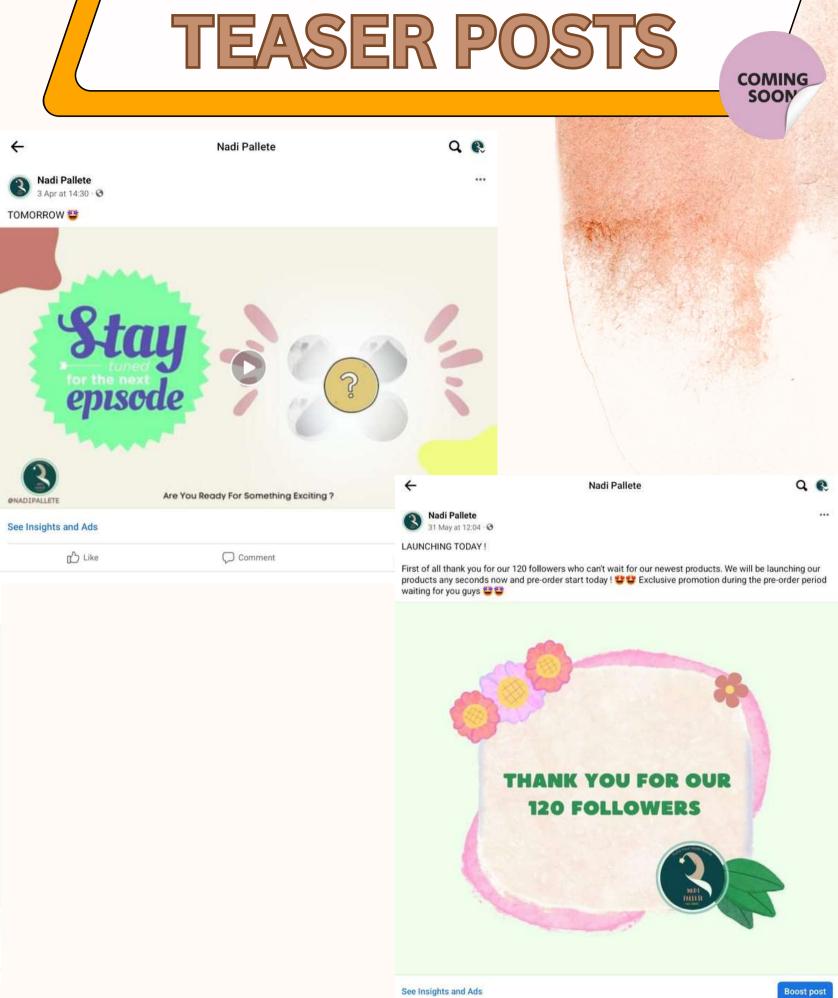

y that crafted with lightweight, anti-deaf yet comfortable Inner Scarf. Elevate your fashion game with our Multi-Benefits Inner Scarf by allowing yourself to explore different styles and looks with the bold and pastels colour. Our Cozy Comfort Inner Scarf is the perfect companion to wear for daily wear and special ocassion.









NORMAL PRICE

1 - RM 8

2 - RM 16

PROMO PRICE

1 - RM 8

2 - RM 15

# FACEBOOK



Creating Facebook (FB) page
Customing URL Facebook (FB) page

Facebook (FB) page likes Facebook (FB) post - Teaser

Facebook (FB) post - Copywriting (Hardsell) Facebook (FB) post - Copywriting (Softsell)



## Creating Facebook (FB) Page



## Customing URL Facebook (FB) Page





## Facebook (FB) Page Likes



115 likes & 122 Followers

## FACEBOOK (FB) (F) POST - TEASER









## 



















Nadi Pallete

▲ இ. # 96%

Q P

23:23 Thu, 15 Jun 🗷 💣 N •





Comment as Nadi Pallete















¥ ₹ 39%

22:03 Mon, 19 Jun 4 # 6

Nadi Pallete

Ada yang tanya min apa colour 'famous' bulan june ni sebab taktau nak belikan apa untuk kesayangan

17:54 Mon, 19 Jun 🗷 🗇 💣 •

Nadi Pallete

 $\leftarrow$ 



₩ % ... 46%

Q P











# FACEBOOK (FB) POST - SOFT SELL



NAK TUDUNG RAYA YANG SELESA DIPAKAI LAMA?

Itu yang dicari semasa raya ni.

Comment as Nadi Pallete

Bayangkan kalau tudung pakai kejap dah berpeluh2 rambut.

Pening kepala.

Panas!

Kami ada Inner scarf yang sangat selesa untuk dipakai bersama tudung. Walaupun berpeluh, tak bergerakk tau korang. Terletak herlokkkkk sangat. Ada juga customer kami kata inner scarf ni tak mudah nak berbau aka kepam. Ha