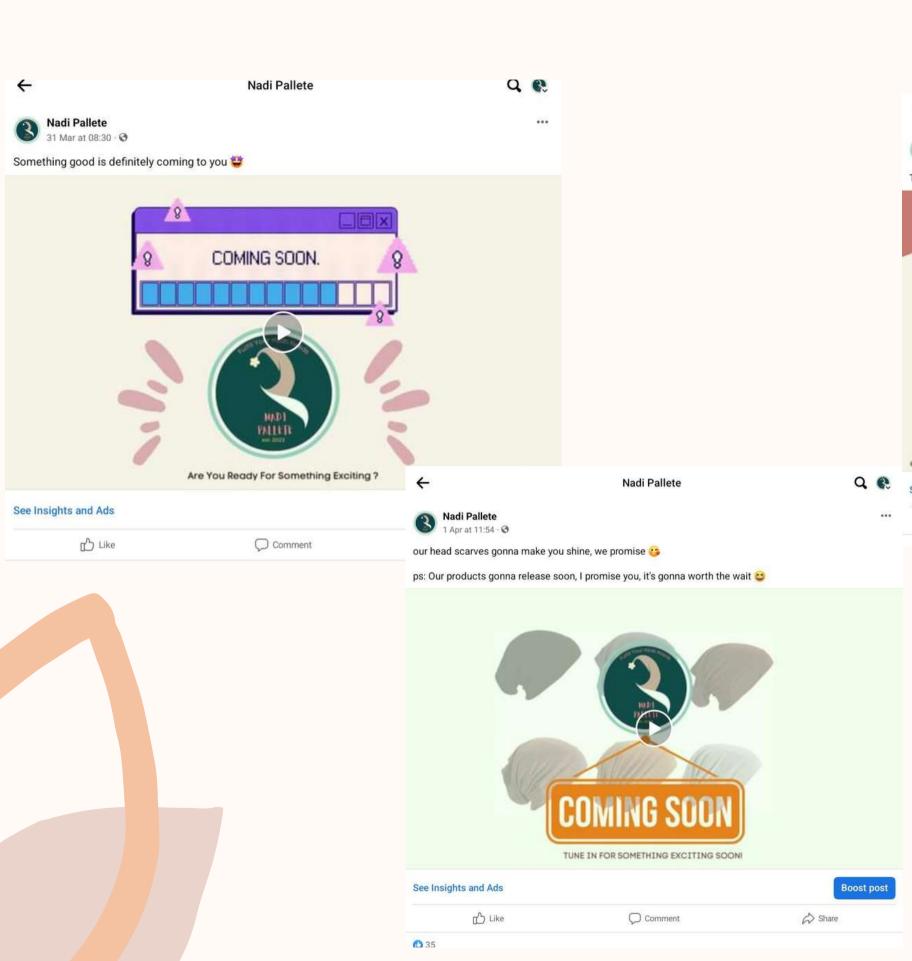

ity that crafted with lightweight, anti-deaf yet comfortable Inner Scarf. Elevate your fashion game with our Multi-Benefits Inner Scarf by allowing yourself to explore different styles and looks with the bold and pastels colour. Our Cozy Comfort Inner Scarf is the perfect companion to wear for daily wear and special ocassion.









NORMAL PRICE

1 - RM 8

2 - RM 16

PROMO PRICE

1 - RM 8

2 - RM 15

# FACEBOOK



Creating Facebook (FB) page
Customing URL Facebook (FB) page

Facebook (FB) page likes Facebook (FB) post - Teaser

Facebook (FB) post - Copywriting (Hardsell) Facebook (FB) post - Copywriting (Softsell)



## Creating Facebook (FB) Page



## Customing URL Facebook (FB) Page





## Facebook (FB) Page Likes



115 likes & 122 Followers

## FACEBOOK (FB) (F) POST - TEASER









## 



















Nadi Pallete

▲ இ. # 96%

Q P

23:23 Thu, 15 Jun 🗷 💣 N •





Comment as Nadi Pallete















¥ ₹ 39%

22:03 Mon, 19 Jun 4 # 6

Nadi Pallete

Ada yang tanya min apa colour 'famous' bulan june ni sebab taktau nak belikan apa untuk kesayangan

17:54 Mon, 19 Jun 🗷 🗇 💣 •

Nadi Pallete

 $\leftarrow$ 



₩ % ... 46%

Q P











# FACEBOOK (FB) POST - SOFT SELL



NAK TUDUNG RAYA YANG SELESA DIPAKAI LAMA?

Itu yang dicari semasa raya ni.

Comment as Nadi Pallete

Bayangkan kalau tudung pakai kejap dah berpeluh2 rambut.

Pening kepala.

Panas!

Kami ada Inner scarf yang sangat selesa untuk dipakai bersama tudung. Walaupun berpeluh, tak bergerakk tau korang. Terletak herlokkkkk sangat. Ada juga customer kami kata inner scarf ni tak mudah nak berbau aka kepam.