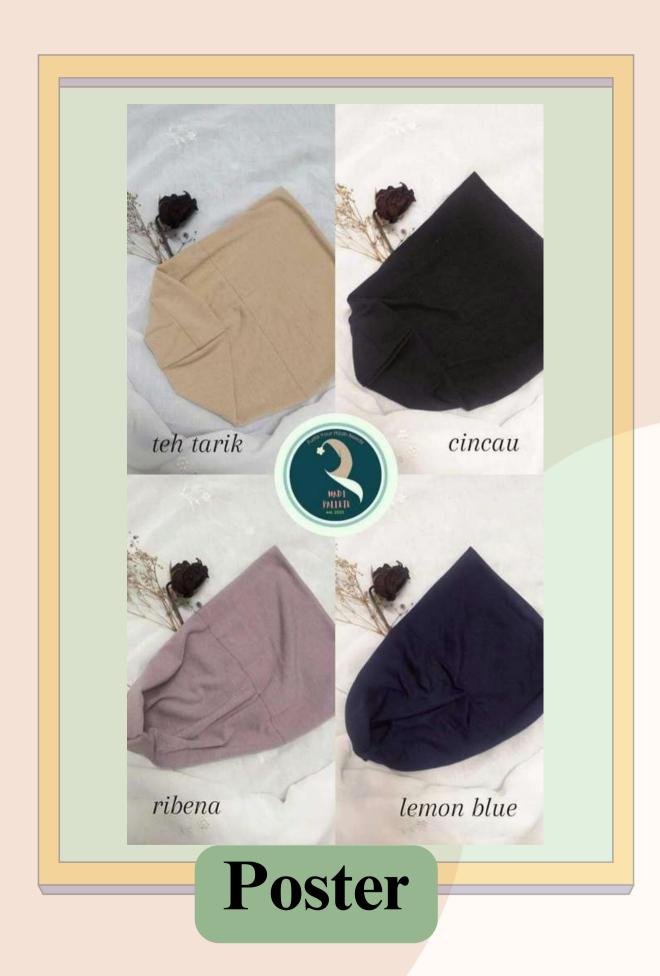

## Description of Products

Wrap yourself in luxurious and cozy comfort Inner Scarf. Made from a blend of premium soft cotton fabrics, this scarf is designed to keep you slay and comfortable for daily wear. You must experience the perfect blend of style and practicality that crafted with lightweight, anti-deaf yet comfortable Inner Scarf. Elevate your fashion game with our Multi-Benefits Inner Scarf by allowing yourself to explore different styles and looks with the bold and pastels colour. Our Cozy Comfort Inner Scarf is the perfect companion to wear for daily wear and special ocassion.