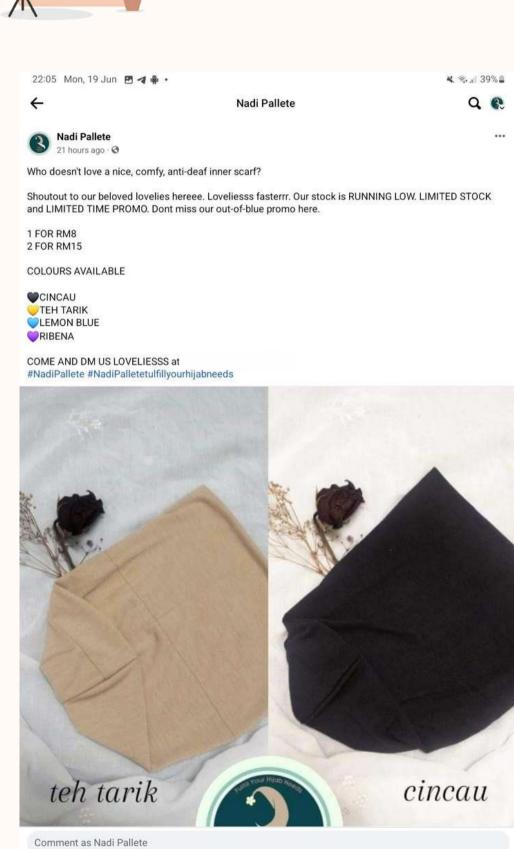

## Description of Products

Wrap yourself in luxurious and cozy comfort Inner Scarf. Made from a blend of premium soft cotton fabrics, this scarf is designed to keep you slay and comfortable for daily wear. You must experience the perfect blend of style and practicality that crafted with lightweight, anti-deaf yet comfortable Inner Scarf. Elevate your fashion game with our Multi-Benefits Inner Scarf by allowing yourself to explore different styles and looks with the bold and pastels colour. Our Cozy Comfort Inner Scarf is the perfect companion to wear for daily wear and special ocassion.

NORMAL PRICE

1 - RM 8

2 - RM 16

PROMO PRICE

1 - RM 8

2 - RM 15