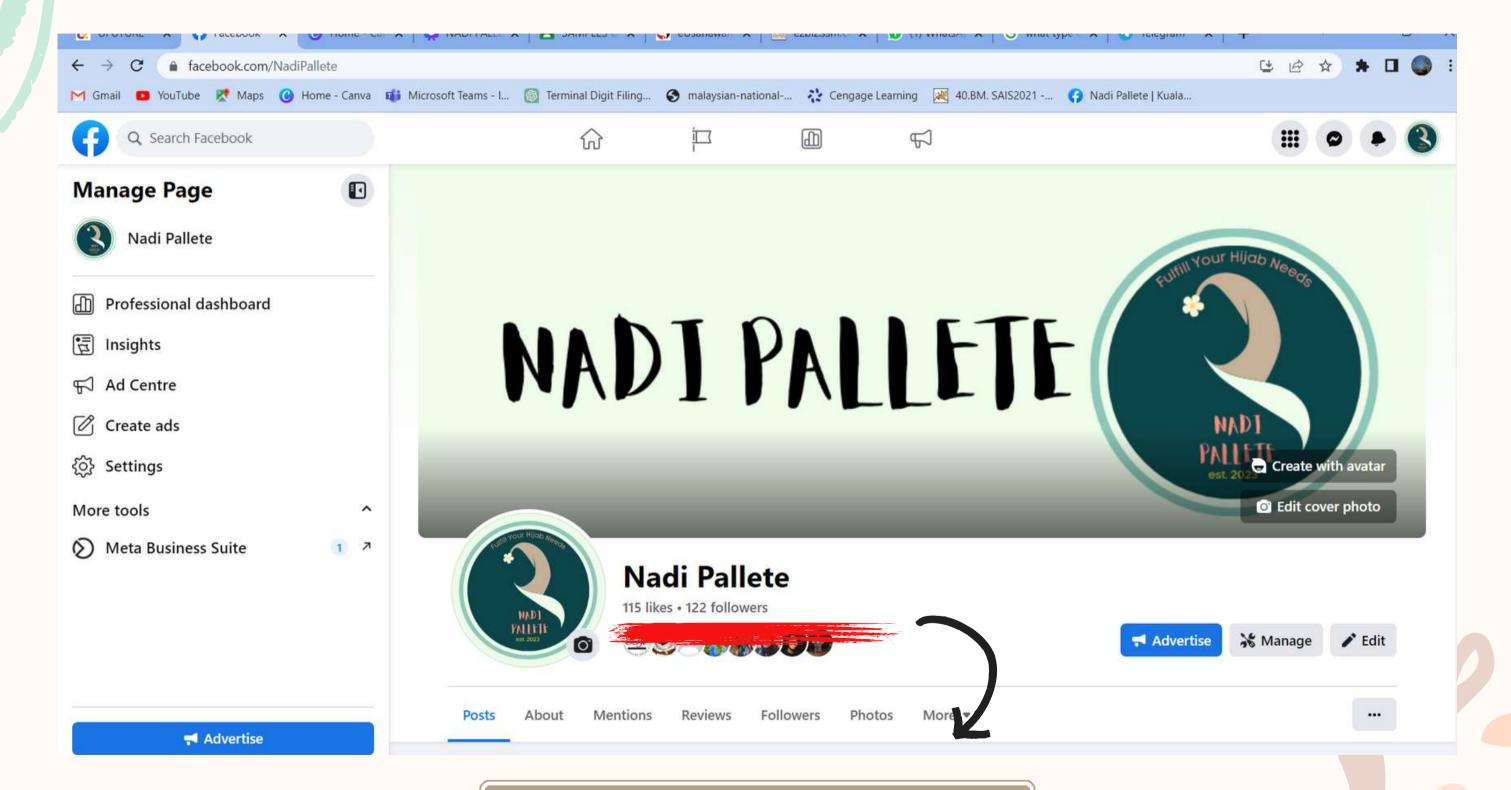

ly wear. You must experience the perfect blend of style and practicality that crafted with lightweight, anti-deaf yet comfortable Inner Scarf. Elevate your fashion game with our Multi-Benefits Inner Scarf by allowing yourself to explore different styles and looks with the bold and pastels colour. Our Cozy Comfort Inner Scarf is the perfect companion to wear for daily wear and special ocassion.









NORMAL PRICE

1 - RM 8

2 - RM 16

PROMO PRICE

1 - RM 8

2 - RM 15

# FACEBOOK



Creating Facebook (FB) page
Customing URL Facebook (FB) page

Facebook (FB) page likes Facebook (FB) post - Teaser

Facebook (FB) post - Copywriting (Hardsell) Facebook (FB) post - Copywriting (Softsell)



## Creating Facebook (FB) Page



## Customing URL Facebook (FB) Page





## Facebook (FB) Page Likes



115 likes & 122 Followers

## FACEBOOK (FB) (F) POST - TEASER









## 



















Nadi Pallete

▲ இ. # 96%

Q P

23:23 Thu, 15 Jun 🗷 💣 N •





Comment as Nadi Pallete















¥ ₹ 39%

22:03 Mon, 19 Jun 4 # 6

Nadi Pallete

Ada yang tanya min apa colour 'famous' bulan june ni sebab taktau nak belikan apa untuk kesayangan

17:54 Mon, 19 Jun 🗷 🗇 💣 •

Nadi Pallete

 $\leftarrow$ 



₩ % ... 46%

Q P











# FACEBOOK (FB) POST - SOFT SELL



NAK TUDUNG RAYA YANG SELESA DIPAKAI LAMA?

Itu yang dicari semasa raya ni.

Comment as Nadi Pallete

Bayangkan kalau tudung pakai kejap dah berpeluh2 rambut.

Pening kepala.

Panas!

Kami ada Inner scarf yang sangat selesa untuk dipakai bersama tudung. Walaupun berpeluh, tak bergerakk tau korang. Terletak herlokkkkk sangat. Ada ju