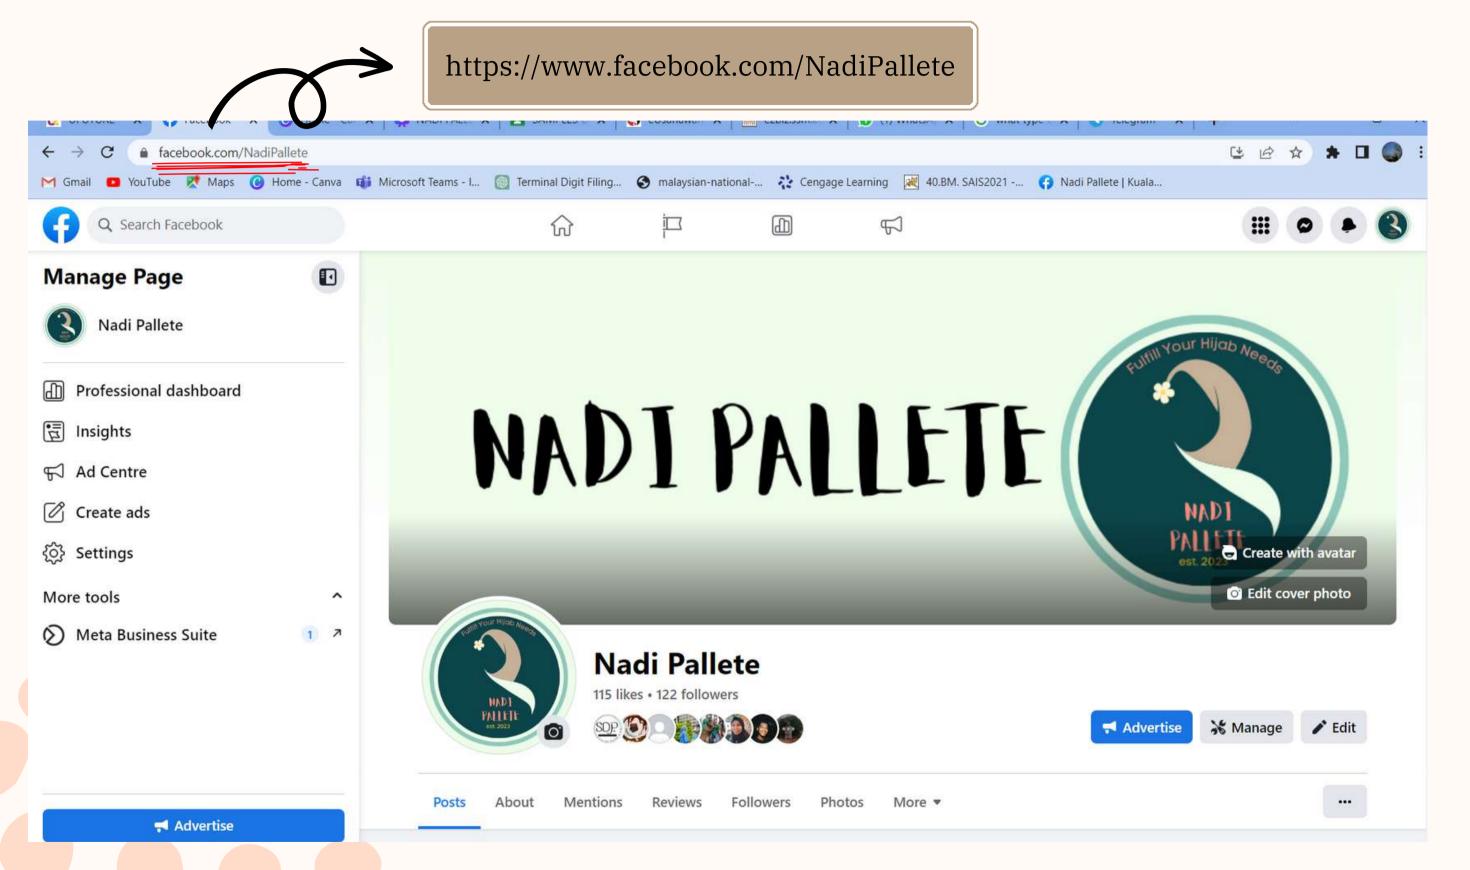

## Customing URL Facebook (FB) Page

## Facebook (FB) Page Likes

115 likes & 122 Followers