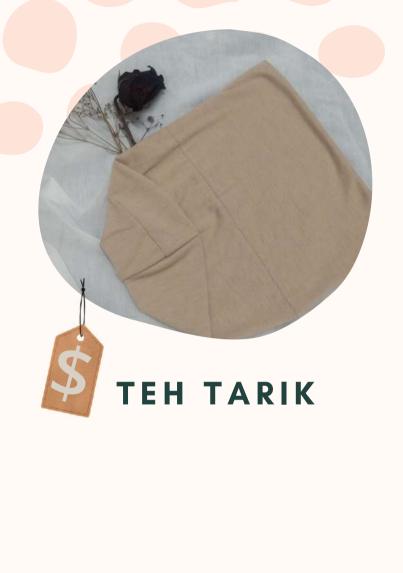

## Description of Products

Wrap yourself in luxurious and cozy comfort Inner Scarf. Made from a blend of premium soft cotton fabrics, this scarf is designed to keep you slay and comfortable for daily wear. You must experience the perfect blend of style and practicality that crafted with lightweight, anti-deaf yet comfortable Inner Scarf. Elevate your fashion game with our Multi-Benefits Inner Scarf by allowing yourself to explore different styles and looks with the bold and pastels colour. Our Cozy Comfort Inner Scarf is the perfect companion to wear for daily wear and special ocassion.

NORMAL PRICE

1 - RM 8

2 - RM 16

PROMO PRICE

1 - RM 8

2 - RM 15