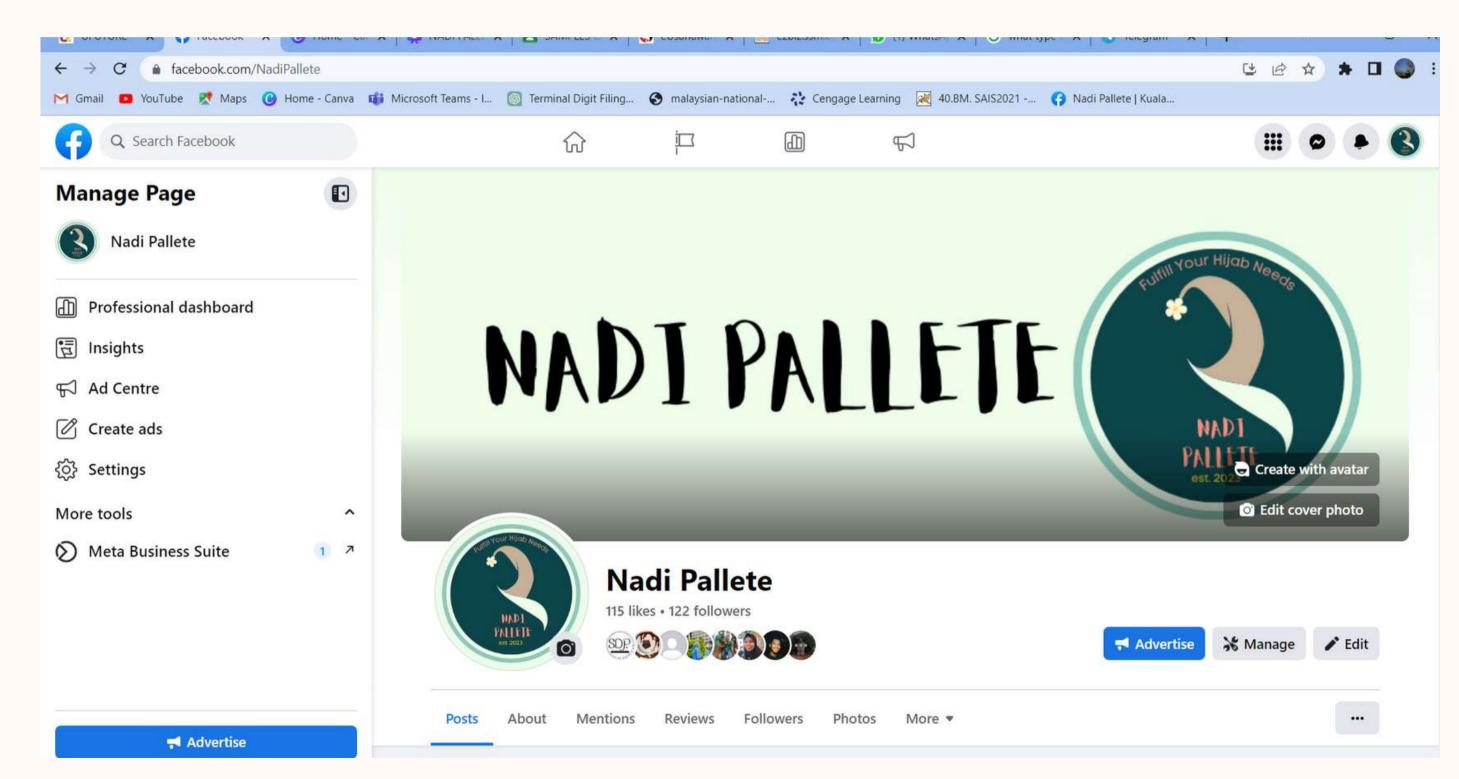

## Creating Facebook (FB) Page

## Customing URL Facebook (FB) Page

## Facebook (FB) Page Likes

115 likes & 122 Followers