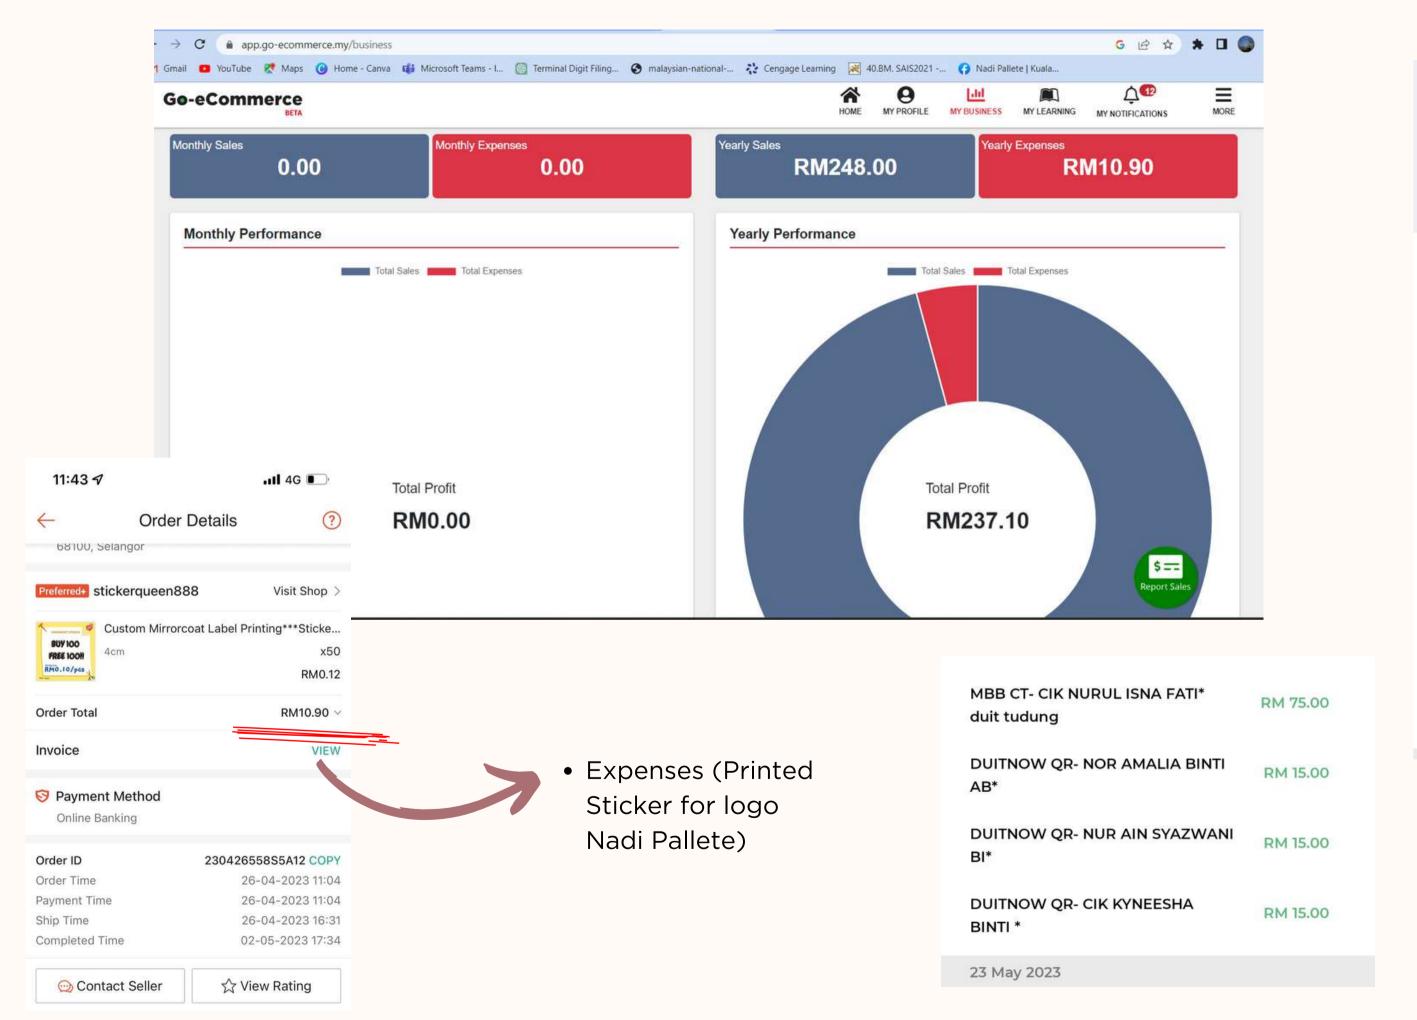

#### Go-eCommerce

| Business<br>Name | Date           | Туре    | Marketplace(i<br>f any) | Others<br>Marketplace (if<br>any) | Total Sales<br>(RM) | Expenses<br>Category | Expenses<br>Subcategory | Total<br>Expenses<br>(RM) | Descriptions                                              | Create<br>d At |
|------------------|----------------|---------|-------------------------|-----------------------------------|---------------------|----------------------|-------------------------|---------------------------|-----------------------------------------------------------|----------------|
| Nadi<br>Pallete  | 17/05/2<br>023 | online  | Social Media            | null                              | 15                  |                      |                         |                           | Nur Ayunni<br>UiTM Puncak Alam<br>QR Pay On Delivery      | 20/06/2<br>023 |
| Nadi<br>Pallete  | 17/05/2<br>023 | online  | Social Media            | null                              | 15                  |                      |                         |                           | Nur Shafiqa<br>UiTM Puncak Alam<br>QR Pay On Delivery     | 20/06/2<br>023 |
| Nadi<br>Pallete  | 17/05/2<br>023 | online  | Social Media            | null                              | 15                  |                      |                         |                           | Nur Farzana<br>UiTM Puncak Alam<br>QR Pay On Delivery     | 20/06/2<br>023 |
| Nadi<br>Pallete  | 17/05/2<br>023 | online  | Social Media            |                                   | 15                  |                      |                         |                           | Nur Aini Yaakob<br>UiTM Puncak Alam<br>Pay On Delivery    | 20/06/2<br>023 |
| Nadi<br>Pallete  | 17/05/2<br>023 | online  | Social Media            | null                              | 15                  |                      |                         |                           | Auni Aqilah<br>UiTM Puncak Alam<br>Pay On Delivery        | 20/06/2<br>023 |
| Nadi<br>Pallete  | 17/05/2<br>023 | offline | Social Media            |                                   | 15                  |                      |                         |                           | Nur Ainatul Awliya<br>UiTM Puncak Alam<br>Pay On Delivery | 20/06/2<br>023 |
| Nadi<br>Pallete  | 17/05/2<br>023 | online  |                         |                                   | 15                  |                      |                         |                           | Nor Hidayah<br>UiTM Puncak Alam<br>Pay On Delivery        | 20/06/2<br>023 |
| Nadi<br>Pallete  | 18/05/2<br>023 | online  | Social Media            |                                   | 15                  |                      |                         |                           | Nur Aini Ibrahim<br>UiTM Shah Alam<br>Pay On Delivery     | 20/06/2<br>023 |
| Nadi<br>Pallete  | 24/05/2<br>023 | offline | None                    | null                              | 15                  |                      |                         |                           | Adlyn Suraya<br>UiTM Shah Alam<br>Pay On Delivery         | 20/06/2<br>023 |
| Nadi<br>Pallete  | 24/05/2<br>023 | online  | Social Media            |                                   | 15                  |                      |                         |                           | Siti Fatima<br>UiTM Shah Alam<br>Pay On Delivery          | 20/06/2<br>023 |
| Nadi<br>Pallete  | 24/05/2<br>023 | offline |                         |                                   | 15                  |                      |                         |                           | Ain Dania<br>UiTM Shah Alam<br>Cash On Delivery           | 20/06/2<br>023 |

| Business<br>Name | Date           | Туре         | Marketplace(i<br>f any) | Others<br>Marketplace (if<br>any) | Total Sales<br>(RM) | Expenses<br>Category | Expenses<br>Subcategory | Total<br>Expenses<br>(RM) | Descriptions                                                | Create<br>d At |
|------------------|----------------|--------------|-------------------------|-----------------------------------|---------------------|----------------------|-------------------------|---------------------------|-------------------------------------------------------------|----------------|
| Nadi<br>Pallete  | 24/05/2<br>023 | online       | null                    | null                              | 15                  |                      |                         |                           | Kyneesha<br>UiTM Shah Alam<br>Pay On Delivery               | 20/06/2<br>023 |
| Nadi<br>Pallete  | 24/05/2<br>023 | online       | Social Media            | null                              | 15                  |                      |                         |                           | Nor Amalia<br>UiTM Shah Alam<br>Pay On Delivery             | 20/06/2<br>023 |
| Nadi<br>Pallete  | 24/05/2<br>023 | online       |                         |                                   | 15                  |                      |                         |                           | Ain Syazwani<br>UiTM Shah Alam<br>Pay On Delivery           | 20/06/2<br>023 |
| Nadi<br>Pallete  | 24/05/2<br>023 | online       | null                    | null                              | 15                  |                      |                         |                           | Nur Hani<br>UiTM Shah Alam<br>QR Pay On Delivery            | 20/06/2<br>023 |
| Nadi<br>Pallete  | 25/05/2<br>023 | offline      |                         |                                   | 8                   |                      |                         |                           | Nurul Syafiqah Amirah<br>UiTM Shah Alam<br>Cash On Delivery | 20/06/2<br>023 |
| Nadi<br>Pallete  | 25/05/2<br>023 | offline      |                         |                                   | 15                  |                      |                         |                           | Shasha Aqilah<br>UiTM Shah Alam<br>Cash On Delivery         | 20/06/2<br>023 |
| Nadi<br>Pallete  | 26/04/2<br>023 | expen<br>ses |                         |                                   |                     | Marketing            | Printing                | 10.9                      | Printing sticker logo for<br>packaging                      | 20/06/2<br>023 |