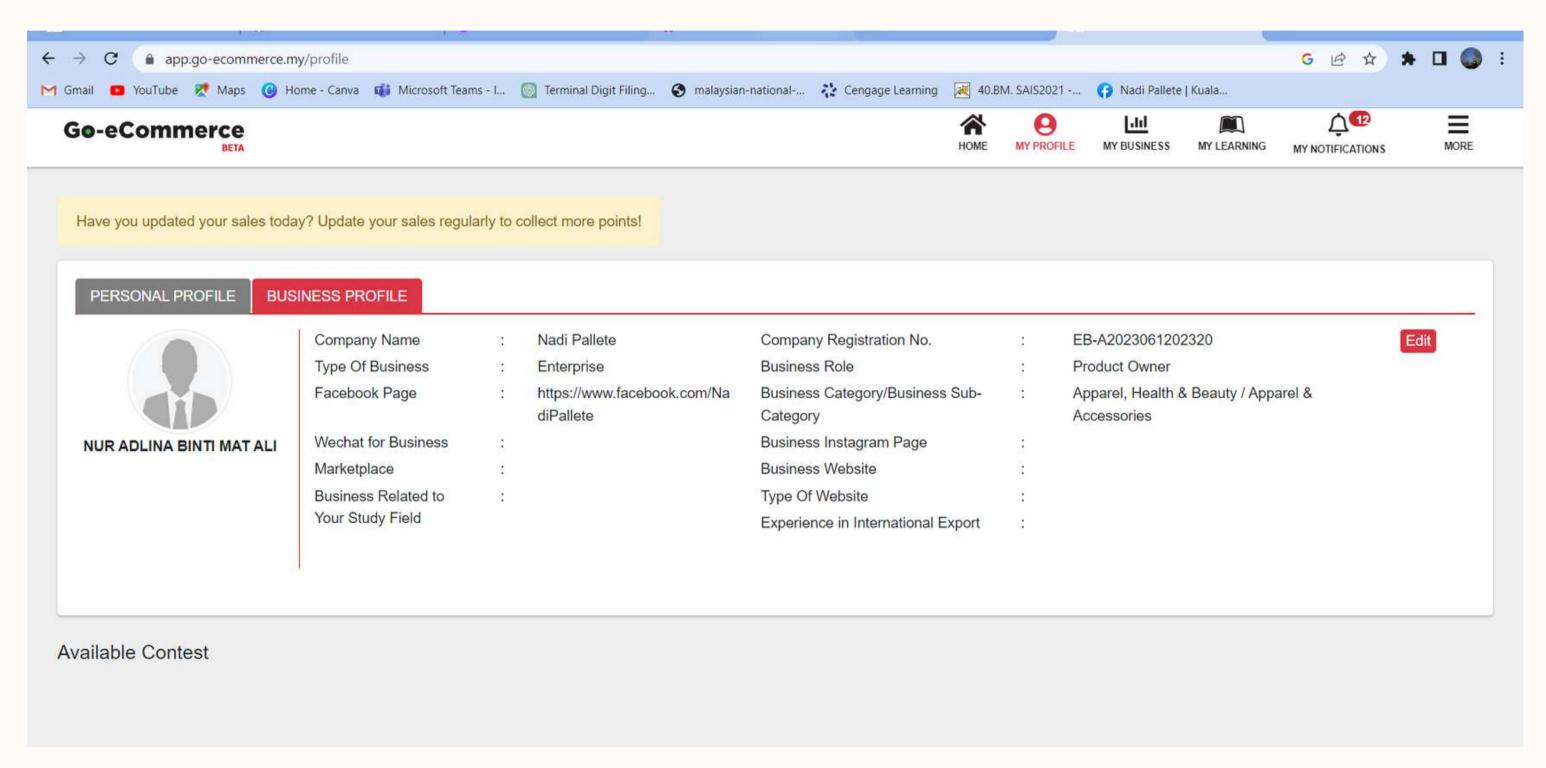

## Go-Ecommerce Business Profile

## Go-Ecommerce Business Profile

| Go-eComm                         | erce<br>BETA                              |                                    | номе                               | MY PROFILE | MY BUSINESS | MY LEARNING       | MY NOTIFICATIONS      | MORE |
|----------------------------------|-------------------------------------------|------------------------------------|------------------------------------|------------|-------------|-------------------|-----------------------|------|
| you updated your sales today? Up | date your sales regularly to collect more | points!                            |                                    |            |             |                   |                       |      |
| SONAL PROFILE BUSINESS           | PROFILE                                   |                                    |                                    |            |             |                   |                       |      |
|                                  | Company Name                              | Nadi Pallete                       | Company Registration No.           | 1          | EB-A2023    | 061202320         |                       | Edi  |
|                                  | Type Of Business                          | Enterprise                         | Business Role                      | 3          | Product O   | wner              |                       |      |
|                                  | Facebook Page                             | https://www.facebook.com/NadiPalle |                                    | у :        | Apparel, H  | lealth & Beauty / | Apparel & Accessories |      |
|                                  | Wechat for Business                       | *                                  | Business Instagram Page            |            |             |                   |                       |      |
|                                  | Marketplace                               | 310                                | Business Website                   | 1          |             |                   |                       |      |
| lurul Isna Fatin Binti Azmi      | Business Related to Your Study<br>Field   | (E)                                | Type Of Website                    | *          |             |                   |                       |      |
|                                  | Field                                     |                                    | Experience in International Export |            |             |                   |                       |      |
|                                  |                                           |                                    |                                    |            |             |                   |                       |      |
|                                  |                                           |                                    |                                    |            |             |                   |                       |      |
| Contest                          |                                           |                                    |                                    |            |             |                   |                       |      |
|                                  |                                           |                                    |                                    |            |             |                   |                       |      |
|                                  |                                           |                                    |                                    |            |             |                   |                       |      |
|                                  |                                           |                                    |                                    |            |             |                   |                       |      |
|                                  |                                           |                                    |                                    |            |             |                   |                       |      |
|                                  |                                           |                                    |                                    |            |             |                   |                       |      |
|                                  |                                           |                                    |                                    |            |             |                   |                       |      |
|                                  |                                           |                                    |                                    |            |             |                   |                       |      |
|                                  |                                           |                                    |                                    |            |             |                   |                       |      |
|                                  |                                           |                                    |                                    |            |             |                   |                       |      |
|                                  |                                           |                                    |                                    |            |             |                   |                       |      |
|                                  |                                           |                                    |                                    |            |             |                   |                       |      |
|                                  |                                           |                                    |                                    |            |             |                   |                       |      |