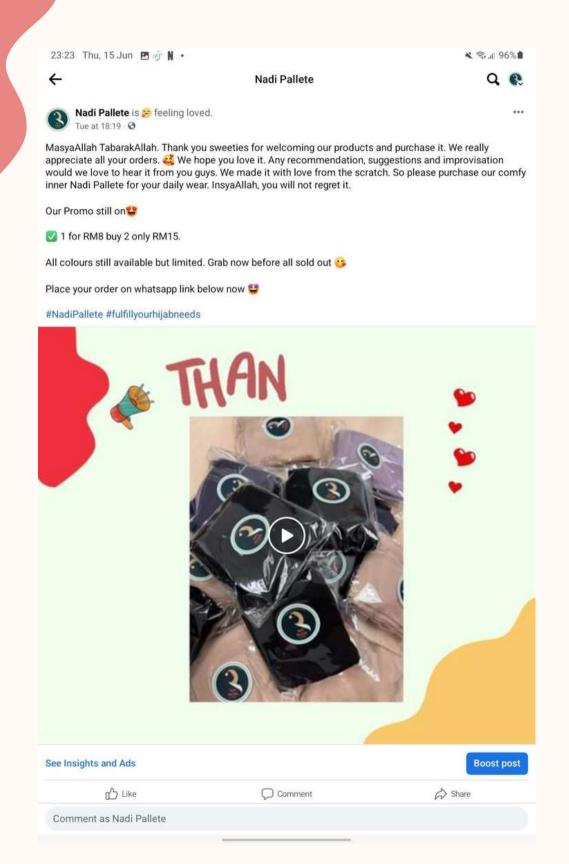

#### SOFT SELL POSTS

Nadi Pallete

¥ %.⊪ 84%**₽** Q €

02:18 Sat, 17 Jun 🖪 🕰 🖸 •

| Boost this post to get more reach for | Boost post      |         |  |
|---------------------------------------|-----------------|---------|--|
| □ Like                                | Comment Comment | ⇔ Share |  |
| <b>©</b> 3                            |                 |         |  |
| Most relevant ➤                       |                 |         |  |