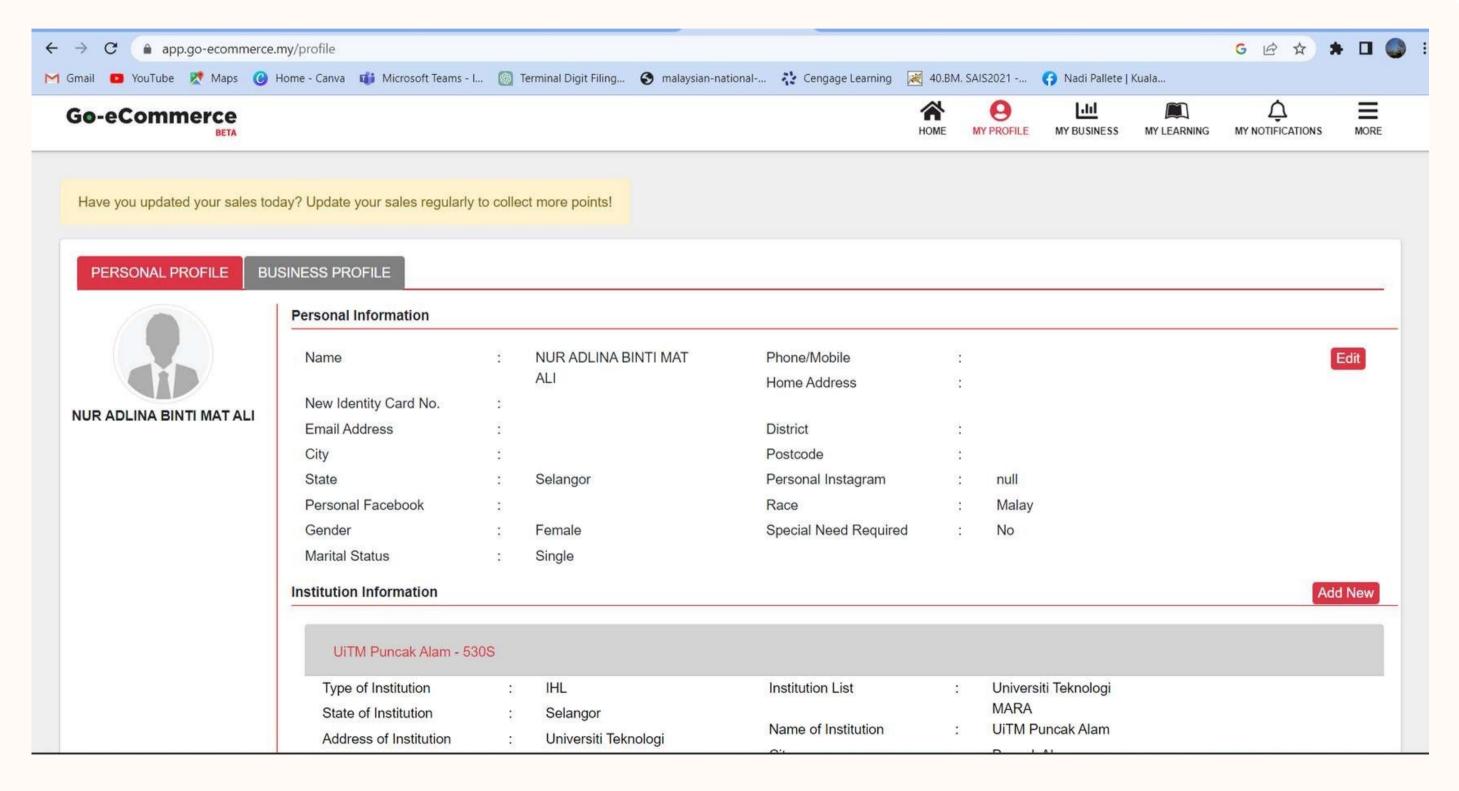

y for individuals with busy schedules. The Inner Scarf's lightweight and compact design make it an ideal accessory for daily wear and with a range of colors, patterns, and fabric options, the Inner Scarf enables individuals to express their unique sense of style and enhance their overall appearance.









### CONTENTS



- 1. Go Ecommerce Registration
- 2. MyENT certificate
- 3. SSM Registration
- 4. Introduction of Business
- Name and adress of business
- Organizational Charts
- Mission / Vission
- Description of product
- Price List
- 5. Facebook (FB)
- Facebook Page
- URL FB Page
- FB post Teaser
- FB post Copywriting (Hard Sell)
- FB post Copywriting (Soft Sell)
- Graphics
- 6. Conclusion
- 7. Appendices



## COMPECE RECISTRATION





## Go-Ecommerce Personal Profile Contract P





## Go-Ecommerce Personal Profile





## Go-Ecommerce Business Profile





## Go-Ecommerce Business Profile



| Go-eComm                         | erce<br>BETA                              |                                    | номе                               | MY PROFILE | MY BUSINESS | MY LEARNING       | MY NOTIFICATIONS      | MORE |
|----------------------------------|-------------------------------------------|------------------------------------|------------------------------------|------------|-------------|-------------------|-----------------------|------|
| you updated your sales today? Up | date your sales regularly to collect more | points!                            |                                    |            |             |                   |