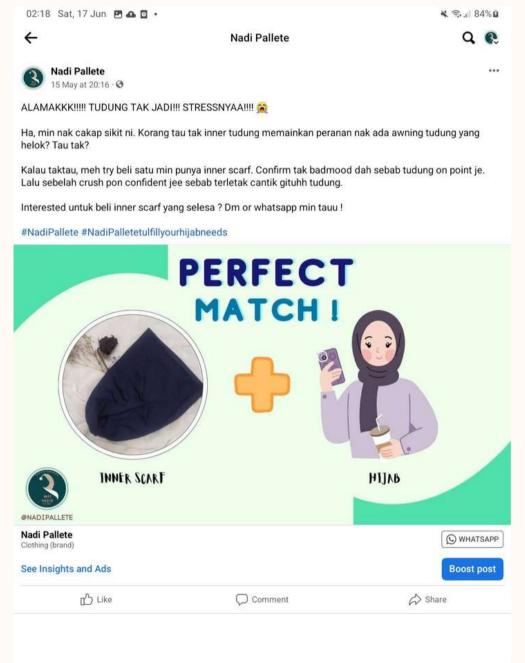

# FACEBOOK (FB) POST - SOFT SELL

NAK TUDUNG RAYA YANG SELESA DIPAKAI LAMA?

Itu yang dicari semasa raya ni.

Comment as Nadi Pallete

Bayangkan kalau tudung pakai kejap dah berpeluh2 rambut.

Pening kepala.

Panas!

Kami ada Inner scarf yang sangat selesa untuk dipakai bersama tudung. Walaupun berpeluh, tak bergerakk tau korang. Terletak herlokkkkk sangat. Ada juga customer kami kata inner scarf ni tak mudah nak berbau aka kepam. Ha apa lagi korang, ws admin sekarang okay! Tak terlambat lagi ni nak beli untuk rayaaa 😂 🤭

#### #NadiPallete #NadiPalletetulfillyourhijabneeds