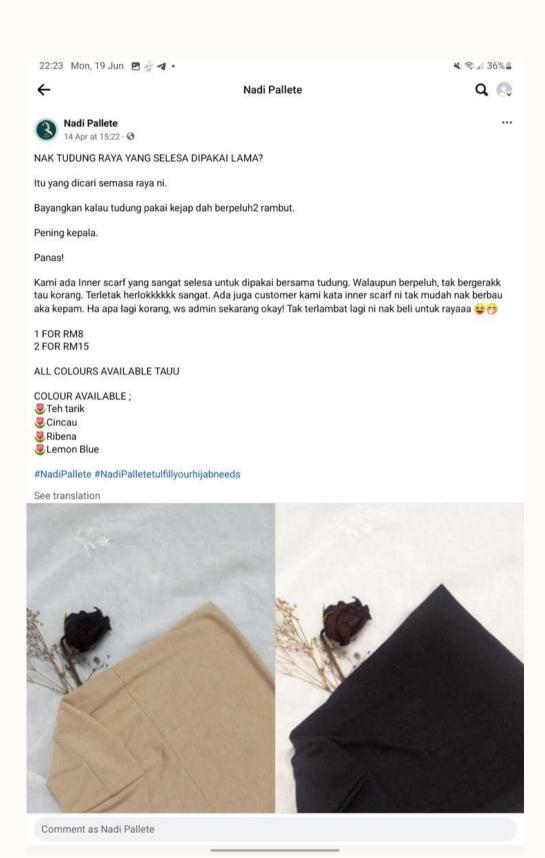

# FACEBOOK (FB) POST - SOFT SELL

NAK TUDUNG RAYA YANG SELESA DIPAKAI LAMA?

Itu yang dicari semasa raya ni.

Comment as Nadi Pallete

Bayangkan kalau tudung pakai kejap dah berpeluh2 rambut.

Pening kepala.

Panas!

Kami ada Inner scarf yang sangat selesa untuk dipakai bersama tudung. Walaupun berpeluh, tak bergerakk tau korang. Terletak herlokkkkk sangat. Ada juga customer kami kata inner scarf ni tak mudah nak berbau aka kepam. Ha apa lagi korang, ws admin sekarang okay! Tak terlambat lagi ni nak beli untuk rayaaa 😂 🤭

#### #NadiPallete #NadiPalletetulfillyourhijabneeds