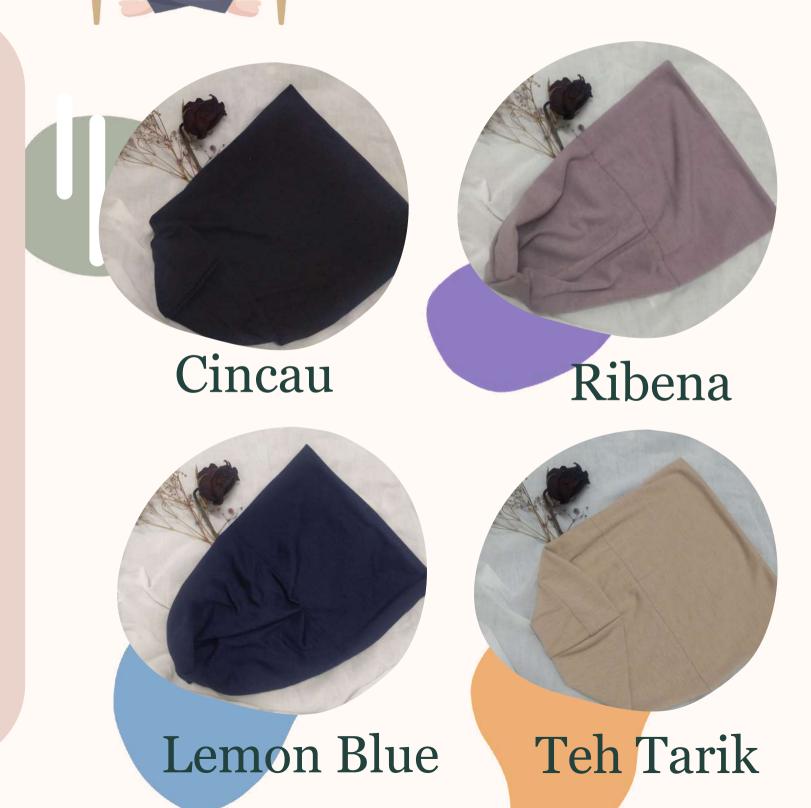

## Description of Products

Wrap yourself in luxurious and cozy comfort Inner Scarf. Made from a blend of premium soft cotton fabrics, this scarf is designed to keep you slay and comfortable for daily wear. You must experience the perfect blend of style and practicality that crafted with lightweight, anti-deaf yet comfortable Inner Scarf. Elevate your fashion game with our Multi-Benefits Inner Scarf by allowing yourself to explore different styles and looks with the bold and pastels colour. Our Cozy Comfort Inner Scarf is the perfect companion to wear for daily wear and special ocassion.