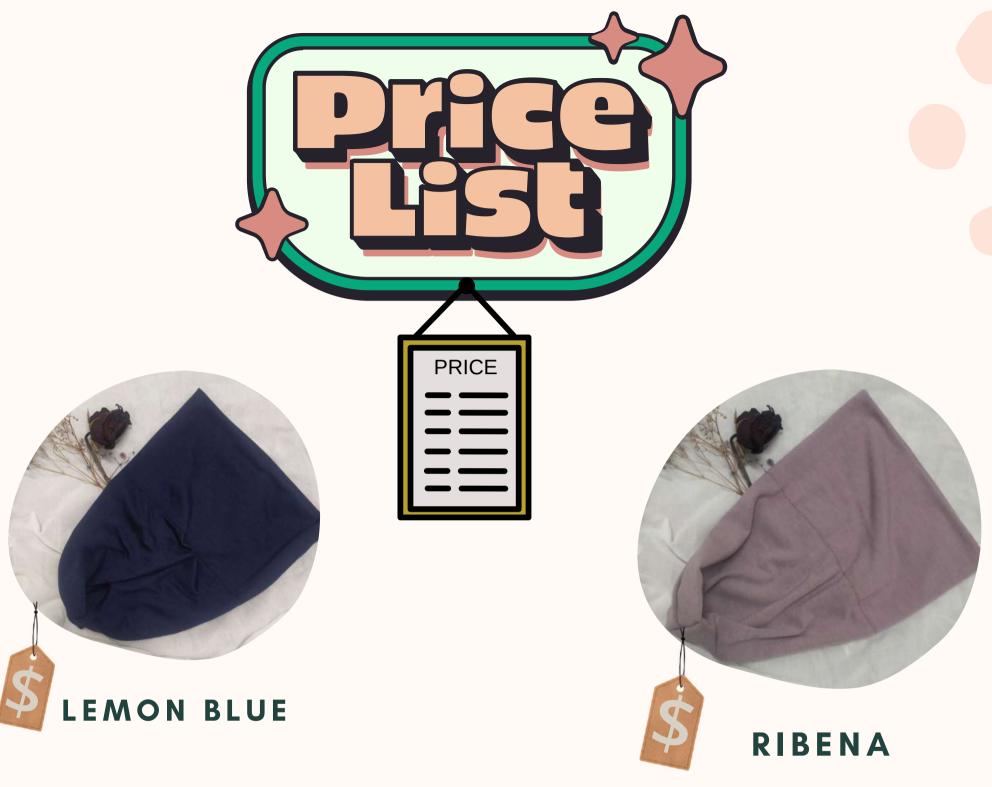

## Description of Products

Wrap yourself in luxurious and cozy comfort Inner Scarf. Made from a blend of premium soft cotton fabrics, this scarf is designed to keep you slay and comfortable for daily wear. You must experience the perfect blend of style and practicality that crafted with lightweight, anti-deaf yet comfortable Inner Scarf. Elevate your fashion game with our Multi-Benefits Inner Scarf by allowing yourself to explore different styles and looks with the bold and pastels colour. Our Cozy Comfort Inner Scarf is the perfect companion to wear for daily wear and special ocassion.

NORMAL PRICE

1 - RM 8

2 - RM 16

PROMO PRICE

1 - RM 8

2 - RM 15