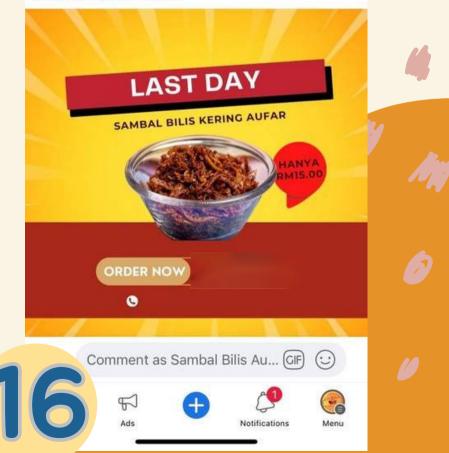

#### LAST DAY !

Hi semua 😀 Untuk pengetahuan semua , harini adalah hari terakhir untuk membuat pesanan ya 😂 Lepas ni kami dah tak restock dah ve Sambal Bilis Aufar kami ni. So, kalau taknak terlepas untuk rasa Sambal kami ni, cepat-cepatlah selit order korang ye sebelum order ditutup sepenuhnya pukul 9 malam nanti . Tak mahal hanya RM15.00 sahaja sebalang. Berminat nak buat pesanan ? Boleh WhatsApp kami di talian tertera atau terus dm page kami untuk proses yang lebih cepat.