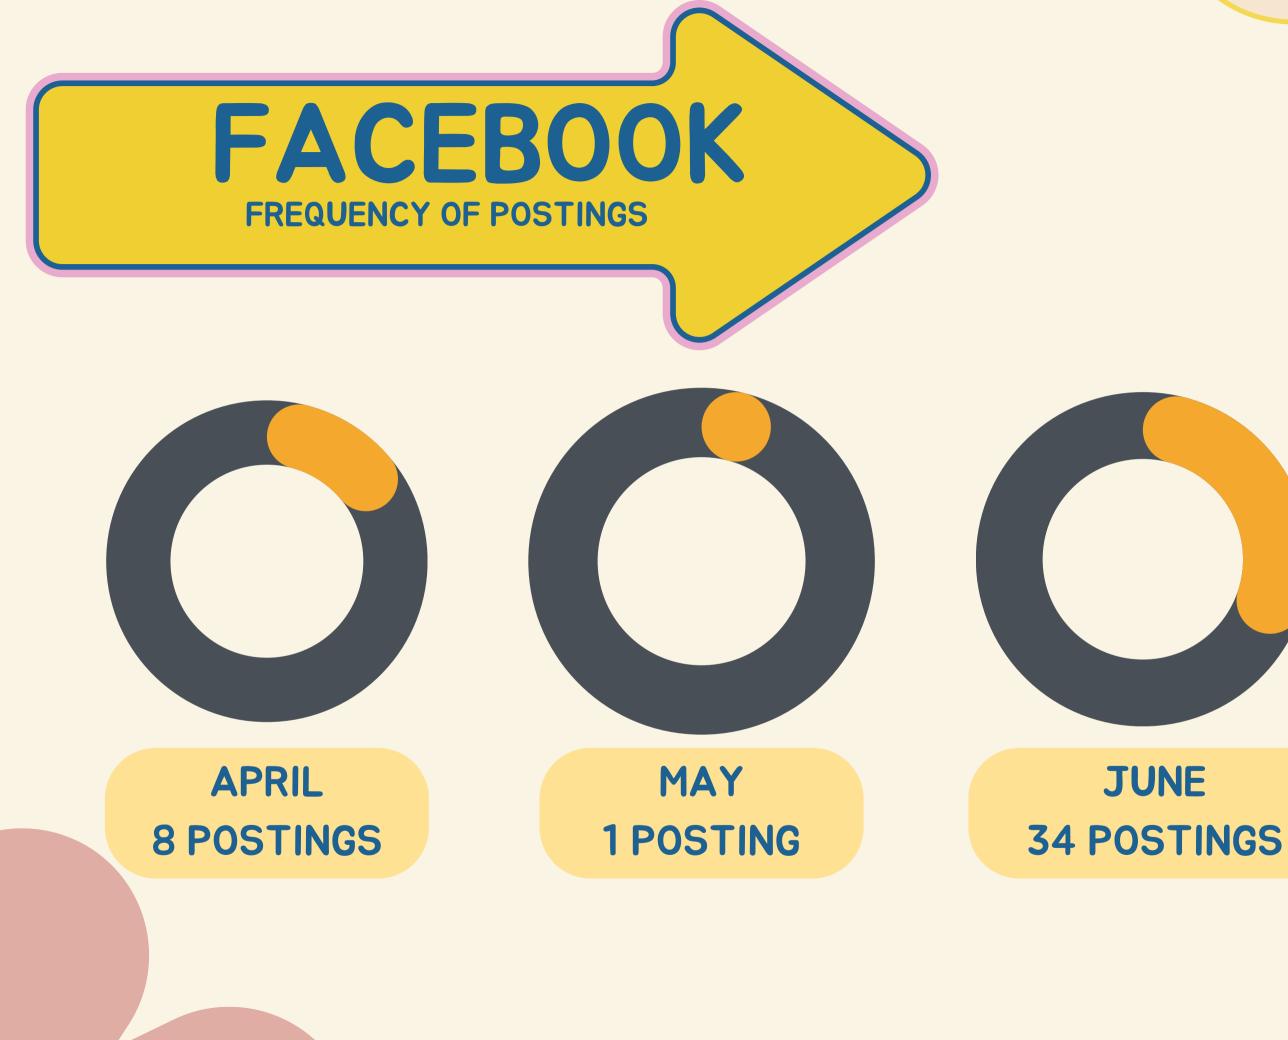

## SALES REPORT

#### Go-eCommerce

| Business<br>Name      | Date           | Туре         | Marketplace<br>(if any) | Others<br>Marketplace (if<br>any) | Total<br>Sales (RM) | Expenses<br>Category | Expenses<br>Subcategory | Total<br>Expenses<br>(RM) | Descriptions                                                                                                                             | Create<br>d At |
|-----------------------|----------------|--------------|-------------------------|-----------------------------------|---------------------|----------------------|-------------------------|---------------------------|------------------------------------------------------------------------------------------------------------------------------------------|----------------|
| Sambal<br>Bilis Aufar | 23/03/<br>2023 | expen<br>ses |                         |                                   |                     | Production           | Others                  | 37.5                      | have to buy the raw ingredients of the sambal                                                                                            | 14/06/<br>2023 |
| Sambal<br>Bilis Aufar | 06/04/<br>2023 | offline      | null                    | null                              | 15                  |                      |                         |                           | Ainatul Awliya Yusof<br>Kolej Rafflesia 4, UiTM Puncak<br>Alam<br>Cash                                                                   | 14/06/<br>2023 |
| Sambal<br>Bilis Aufar | 07/04/<br>2023 | offline      |                         |                                   | 30                  |                      |                         |                           | Dayah Zolhapiah<br>Kolej Rafflesia 4, UiTM Puncak<br>Alam<br>Cash<br>Nur Ayunni Roslan<br>Kolej Rafflesia 5, UiTM Puncak<br>Alam<br>Cash | 14/06/<br>2023 |
| Sambal<br>Bilis Aufar | 09/04/<br>2023 | offline      |                         |                                   | 15                  |                      |                         |                           | Nur Arina<br>Kolej Rafflesia 6, UiTM Puncak<br>Alam<br>Cash                                                                              | 14/06/<br>2023 |
| Sambal<br>Bilis Aufar | 29/03/<br>2023 | online       | Social Media            | null                              | 15                  |                      |                         |                           | Hasrul Abd Hamid<br>Puchong, Selangor<br>Online Transfer                                                                                 | 14/06/<br>2023 |
| Sambal<br>Bilis Aufar | 31/05/<br>2023 | online       | Social Media            | null                              | 15                  |                      |                         |                           | Nur Afrina<br>Kolej Rafflesia 4, UiTM Puncak<br>Alam<br>Online Transfer                                                                  | 14/06/<br>2023 |
| Sambal<br>Bilis Aufar | 05/04/<br>2023 | online       | Social Media            |                                   | 15                  |                      |                         |                           | Siti Nur Kamalia<br>Kolej Rafflesia 5, UiTM Puncak<br>Alam<br>Online Transfer                                                            | 14/06/<br>2023 |