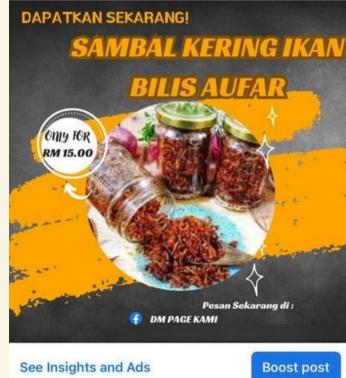

## DESCRIPTION OF PRODUCT

Sambal kering ikan bilis AUFAR was established on 6th April 2023 and originally made using a local recipe. It is a food based product which is sambal kering ikan bilis that uses the fresh and premium ingredients to suit the buyer's taste. With only RM15 you can get sambal ikan bilis that weighing 200g