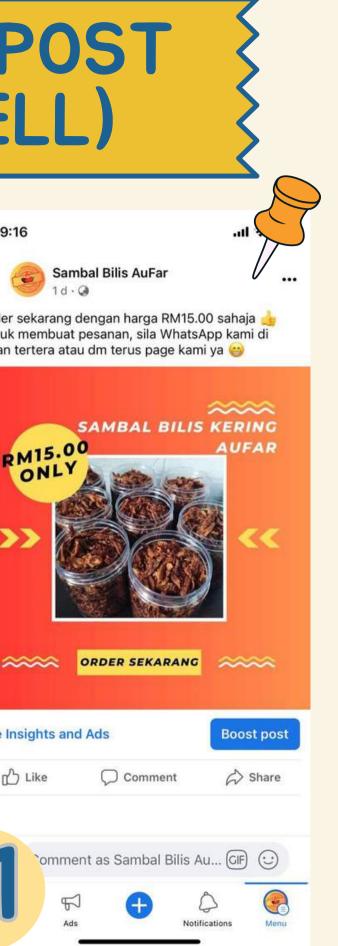

## KERING AUFAR RM15.00 SAHAJA

Sambal Bilis AuFar 1 d . Q

kami di talian tertera ya 😀

Nak selit order untuk batch kedua ? Boleh wasap

9:16

Order sekarang dengan harga RM15.00 sahaja 👍 Untuk membuat pesanan, sila WhatsApp kami di talian tertera atau dm terus page kami ya 😁