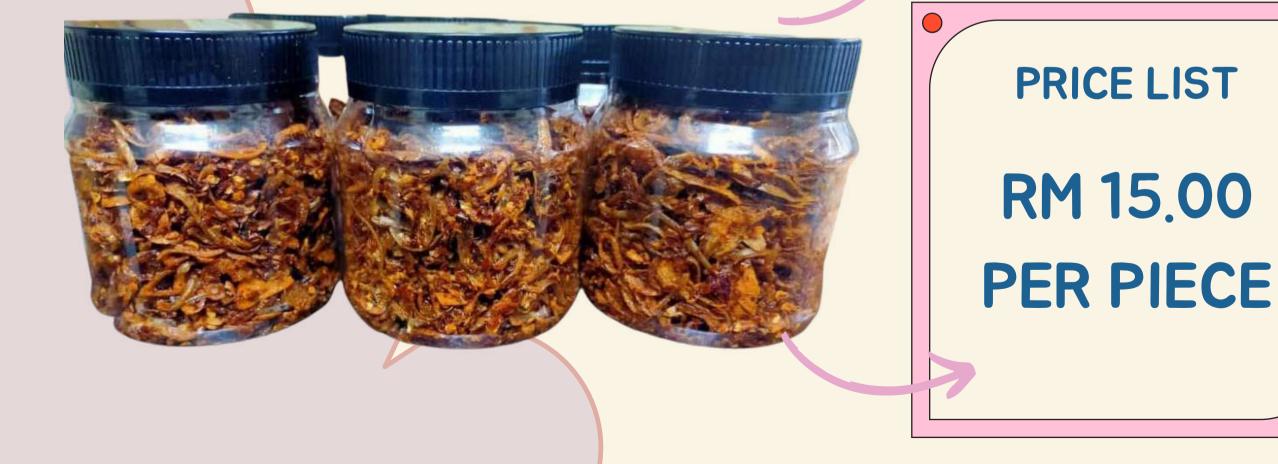

## DESCRIPTION OF PRODUCT

Sambal kering ikan bilis AUFAR was established on 6th April 2023 and originally made using a local recipe. It is a food based product which is sambal kering ikan bilis that uses the fresh and premium ingredients to suit the buyer's taste. With only RM15 you can get sambal ikan bilis that weighing 200g