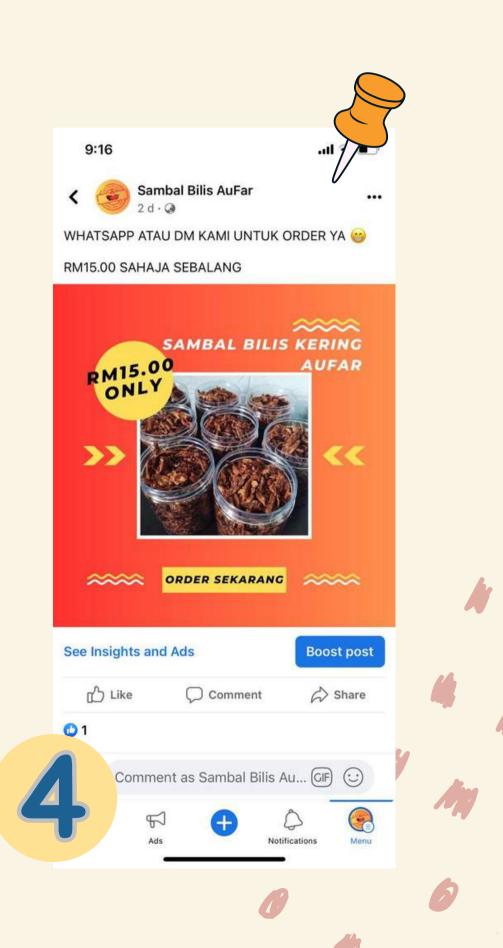

## FACEBOOK POST (HARD SELL)

**!!** ATTENTION PENGGEMAR-PENGGEMAR SAMBAL KERING IKAN BILIS

V Order untuk batch kedua dah open ya

**II** JOM ORDER SAMBAL KERING IKAN BILIS AUFAR SEGERA SEBELUM ORDER DITUTUP UNTUK BATCH KEDUA

Untuk membuat pesanan, sila dm facebook page kami atau boleh \*Whatsapp\* di talian :

Untuk membuat pesanan, anda boleh WhatsApp kami di talian tertera atau terus dm page kami ya 🥹

Sambal Bilis AuFar 2 d . Q I RM15.00 SAHAJA

...

9:16

<

Untuk membuat pesanan, sila dm facebook page kami atau boleh \*Whatsapp\* di talian :

Comment as Sambal Bilis Au... (GIF) 😳

Notifications

Menu

ATTENTION ATTENTION ATTENTION PENGGEMAR SAMBAL BILIS KERING

Dapatkan Sambal Bilis AuFar dengan harga RM15.00 SAHAJA . jika anda order harini, order anda akan dimasukkan ke dalam batch kedua kami ya 😆 tak lama lagi kami akan tutup order. So jangan tunggu lama-lama va gais, nanti terlepas rugiji

Untuk buat pesanan, sila whatsapp kami di talian tertera atau terus dm page kami

SAMBAL BILIS