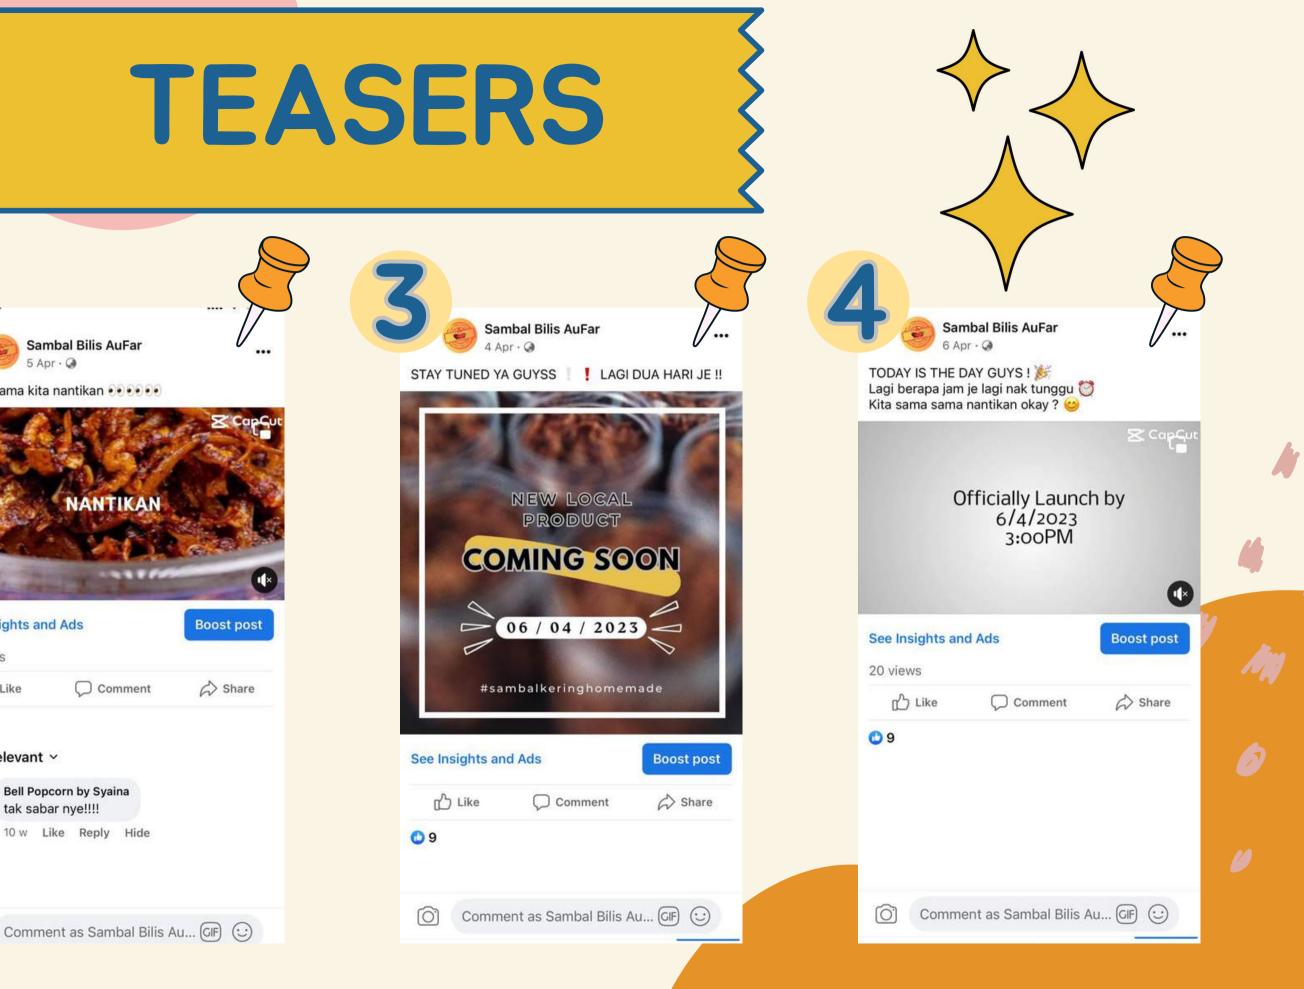

Sambal Bilis AuFar 12 4 Apr · 🔾 **II II ATTENTION ATTENTION ATTENTION** 11 11 11 OFFICIAL LAUNCH KAMI LAGI DUA HARI 😱 😱 😱

Stay tuned and don't miss the date ya guyss 😔 😔

See Insights and Ads

20 views

08

0

Like

Most relevant ~

tak sabar nye!!!!

Comment as Sambal Bilis Au... (GIF) 😳