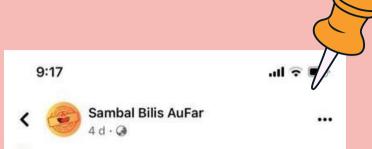

## DESCRIPTION OF PRODUCT

Sambal kering ikan bilis AUFAR was established on 6th April 2023 and originally made using a local recipe. It is a food based product which is sambal kering ikan bilis that uses the fresh and premium ingredients to suit the buyer's taste. With only RM15 you can get sambal ikan bilis that weighing 200g