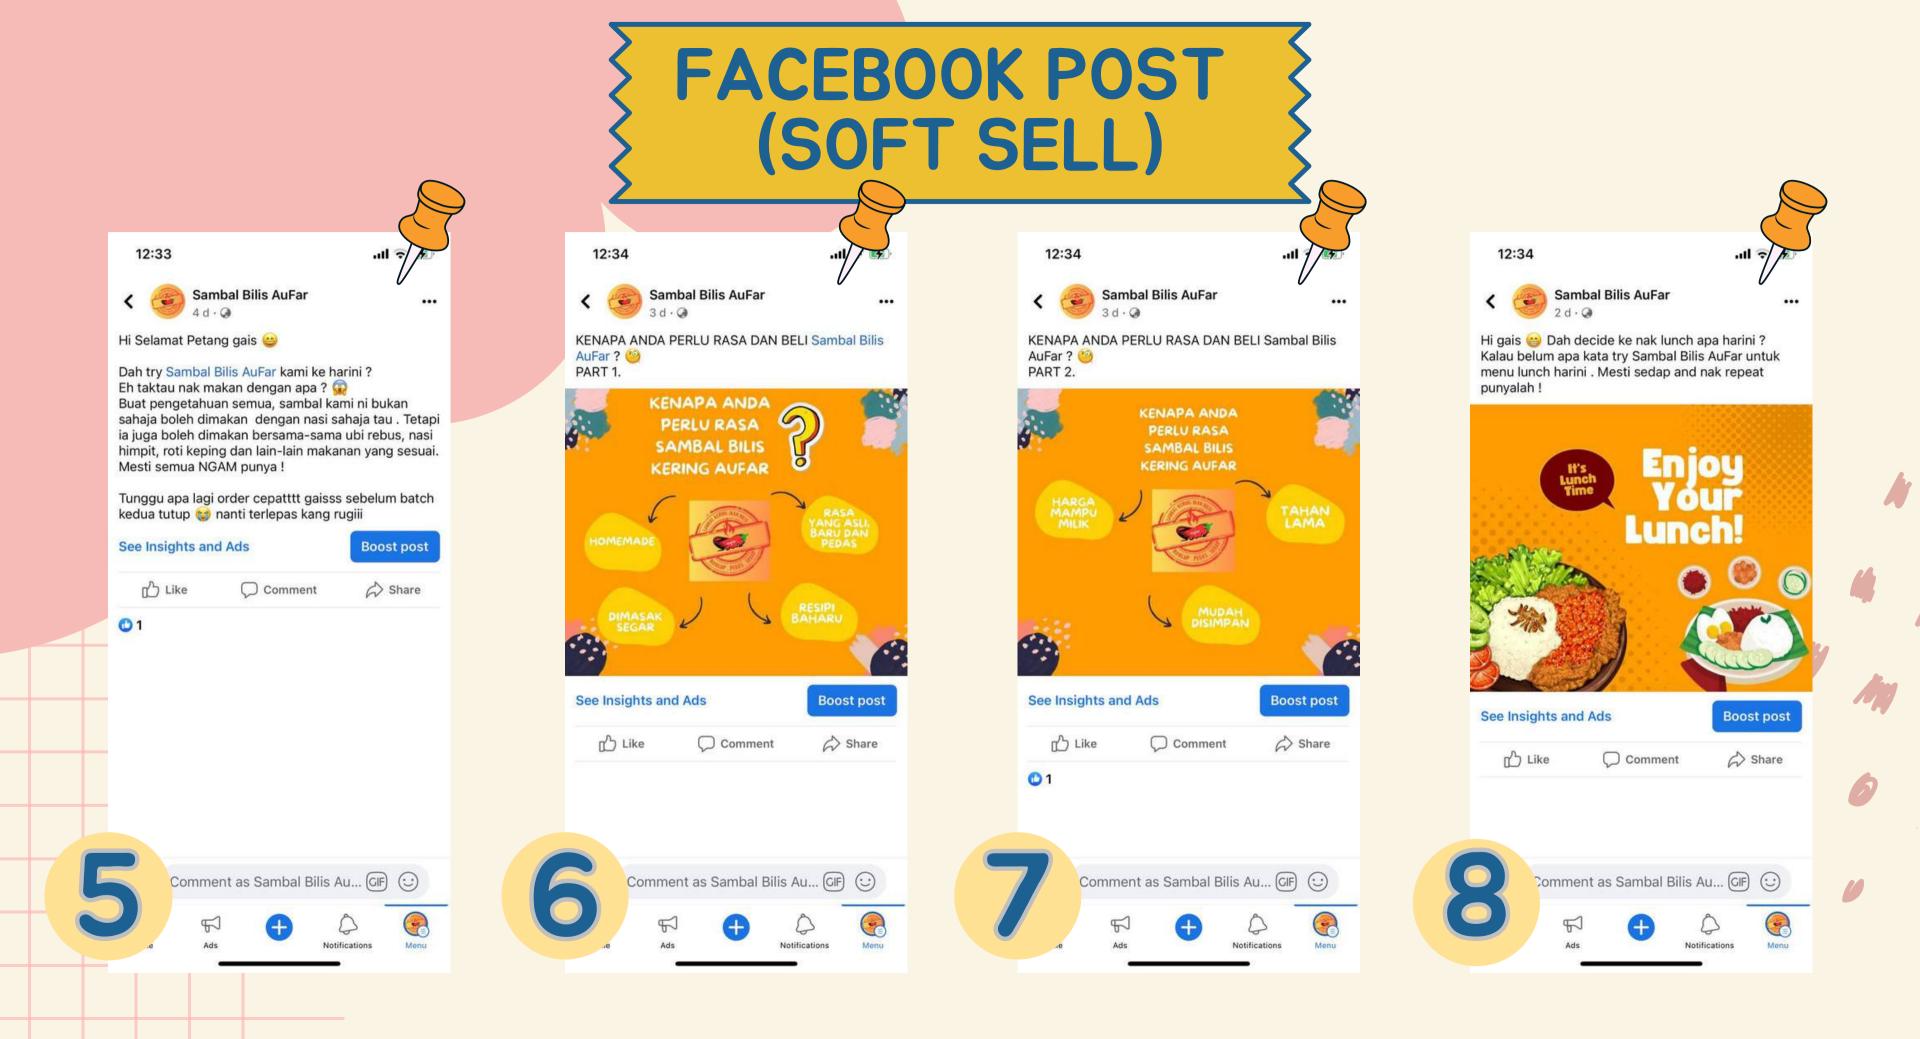

## FACEBOOK POST (HARD SELL)

.11 ?

9:17 Sambal Bilis AuFar 10 Apr · @

**!!** ATTENTION PENGGEMAR-PENGGEMAR SAMBAL KERING IKAN BILIS **!!** 

all 🕈

V Order untuk batch pertama masih open ya

**!!** JOM ORDER SAMBAL KERING IKAN BILIS AUFAR SEGERA SEBELUM ORDER DITUTUP UNTUK BATCH PERTAMA **!!** 

Untuk membuat pesanan , sila dm facebook page kami atau boleh \*Whatsapp\* di talian :

9:17 Sambal Bilis AuFar

Jom order Sambal Bilis AuFar gais ! Macam mana nak order ? Senang jeee.... WhatsApp je kami di talian tertera ataupun terus dm fb page kami ok ;) RM15 JERRR MURAHHH

## FACEBOOK POST (HARD SELL)

**!!** ATTENTION PENGGEMAR-PENGGEMAR SAMBAL KERING IKAN BILIS

V Order untuk batch kedua dah open ya

**II** JOM ORDER SAMBAL KERING IKAN BILIS AUFAR SEGERA SEBELUM ORDER DITUTUP UNTUK BATCH KEDUA

Untuk membuat pesanan, sila dm facebook page kami atau boleh \*Whatsapp\* di talian :

Untuk membuat pesanan, anda boleh WhatsApp kami di talian tertera atau terus dm page kami ya 🥹

Sambal Bilis AuFar 2 d . Q I RM15.00 SAHAJA

Dapatkan Sambal Bilis AuFar dengan harga RM15.00 SAHAJA . jika anda order harini, order anda akan dimasukkan ke dalam batch kedua kami ya 😆 tak lama lagi kami akan tutup order. So jangan tunggu lama-lama va gais, nanti terlepas rugiji

## KERING AUFAR RM15.00 SAHAJA

Sambal Bilis AuFar 1 d . Q

kami di talian tertera ya 😀

Nak selit order untuk batch kedua ? Boleh wasap

9:16

Order sekarang dengan harga RM15.00 sahaja 👍 Untuk membuat pesanan, sila WhatsApp kami di talian tertera atau dm terus page kami ya 😁

Calling people in Puncak Alam especially students. Are you craving something? Want to eat for your lunch break? We got you! 😀

Try our Sambal Ikan Bilis and enjoy your taste that melt in your mouth that will definitely crave your satisfaction 🔘

How much? Only RM 15 for one pack. Come and grab yours now 🛃

**FACEBOOK POST** (HARD SELL)

9:15

Sambal Bilis AuFar 23 h · 🕢

PERHATIAN KEPADA SEMUA PELANGGAN

banyak order untuk batch kedua. Jadi untuk

Buat pengetahuan semua, kami telah menerima

#### LAST DAY !

Hi semua 😀 Untuk pengetahuan semua , harini adalah hari terakhir untuk membuat pesanan ya 😂 Lepas ni kami dah tak restock dah ve Sambal Bilis Aufar kami ni. So, kalau taknak terlepas untuk rasa Sambal kami ni, cepat-cepatlah selit order korang ye sebelum order ditutup sepenuhnya pukul 9 malam nanti . Tak mahal hanya RM15.00 sahaja sebalang. Berminat nak buat pesanan ? Boleh WhatsApp kami di talian tertera atau terus dm page kami untuk proses yang lebih cepat.