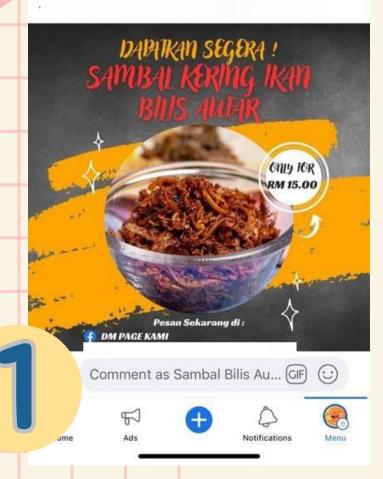

## DESCRIPTION OF PRODUCT

Sambal kering ikan bilis AUFAR was established on 6th April 2023 and originally made using a local recipe. It is a food based product which is sambal kering ikan bilis that uses the fresh and premium ingredients to suit the buyer's taste. With only RM15 you can get sambal ikan bilis that weighing 200g