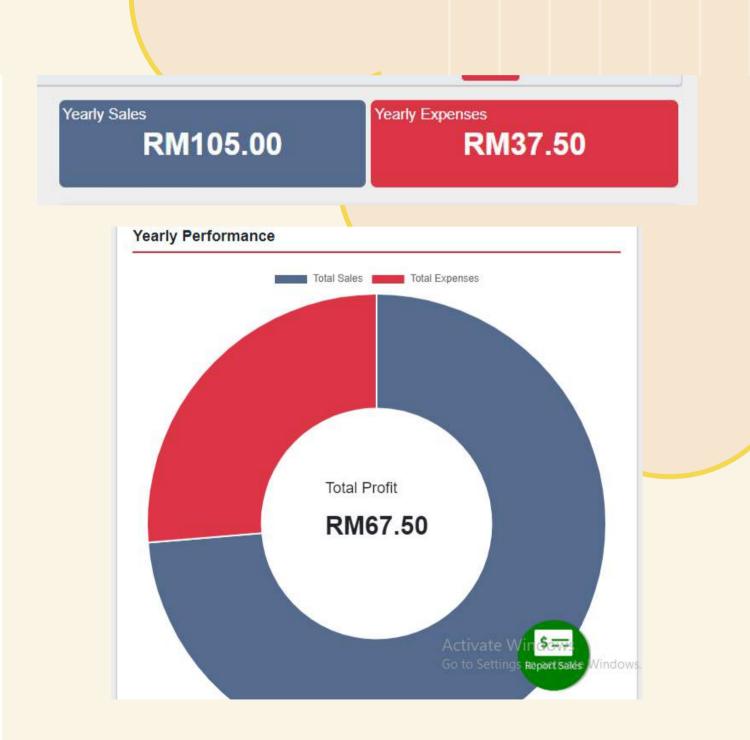

## SALES REPORT

#### Go-eCommerce

| Business<br>Name      | Date           | Туре         | Marketplace<br>(if any) | Others<br>Marketplace (if<br>any) | Total<br>Sales (RM) | Expenses<br>Category | Expenses<br>Subcategory | Total<br>Expenses<br>(RM) | Descriptions                                                                                                                             | Create<br>d At |
|-----------------------|----------------|--------------|-------------------------|-----------------------------------|---------------------|----------------------|-------------------------|---------------------------|------------------------------------------------------------------------------------------------------------------------------------------|----------------|
| Sambal<br>Bilis Aufar | 23/03/<br>2023 | expen<br>ses |                         |                                   |                     | Production           | Others                  | 37.5                      | have to buy the raw ingredients of the sambal                                                                                            | 14/06/<br>2023 |
| Sambal<br>Bilis Aufar | 06/04/<br>2023 | offline      | null                    | null                              | 15                  |                      |                         |                           | Ainatul Awliya Yusof<br>Kolej Rafflesia 4, UiTM Puncak<br>Alam<br>Cash                                                                   | 14/06/<br>2023 |
| Sambal<br>Bilis Aufar | 07/04/<br>2023 | offline      |                         |                                   | 30                  |                      |                         |                           | Dayah Zolhapiah<br>Kolej Rafflesia 4, UiTM Puncak<br>Alam<br>Cash<br>Nur Ayunni Roslan<br>Kolej Rafflesia 5, UiTM Puncak<br>Alam<br>Cash | 14/06/<br>2023 |
| Sambal<br>Bilis Aufar | 09/04/<br>2023 | offline      |                         |                                   | 15                  |                      |                         |                           | Nur Arina<br>Kolej Rafflesia 6, UiTM Puncak<br>Alam<br>Cash                                                                              | 14/06/<br>2023 |
| Sambal<br>Bilis Aufar | 29/03/<br>2023 | online       | Social Media            | null                              | 15                  |                      |                         |                           | Hasrul Abd Hamid<br>Puchong, Selangor<br>Online Transfer                                                                                 | 14/06/<br>2023 |
| Sambal<br>Bilis Aufar | 31/05/<br>2023 | online       | Social Media            | null                              | 15                  |                      |                         |                           | Nur Afrina<br>Kolej Rafflesia 4, UiTM Puncak<br>Alam<br>Online Transfer                                                                  | 14/06/<br>2023 |
| Sambal<br>Bilis Aufar | 05/04/<br>2023 | online       | Social Media            |                                   | 15                  |                      |                         |                           | Siti Nur Kamalia<br>Kolej Rafflesia 5, UiTM Puncak<br>Alam<br>Online Transfer                                                            | 14/06/<br>2023 |