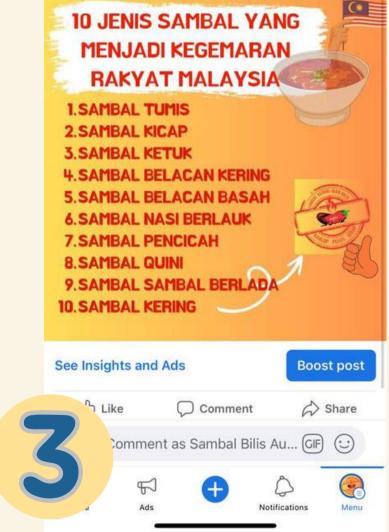

12:33

(SOFT SELL)

4 d . Q

nak share fakta sikit tentang 10 jenis sambal yang rakvat Malavsia suka 🤐 Nampaknya sambal jenis Sambal Bilis AuFar ada dalam senarai lah gais ! So mesti Sambal Bilis AuFar pun akan jadi favourite semua kan ? 😔

2. SAMBAL KICAP **3. SAMBAL KETUK** 8. SAMBAL QUINI **10. SAMBAL KERING** 

Sambil-sambil korang berfikir nak order tu, meh kami

12:33 Sambal Bilis AuFar 5 d · 🕢 Sedapnya makan tengah hari dengan Sambal Bilis AuFar harini 😂 korang semua dah makan ke tu? Kalau belum mehla makan tengah hari dengan sambal kami.. Takda lauk lain pun dah cukup menyelerakan dah 👍 See Insights and Ads Boost post n Like Comment ⇔ Share mment as Sambal Bilis Au... (GIF) 😳