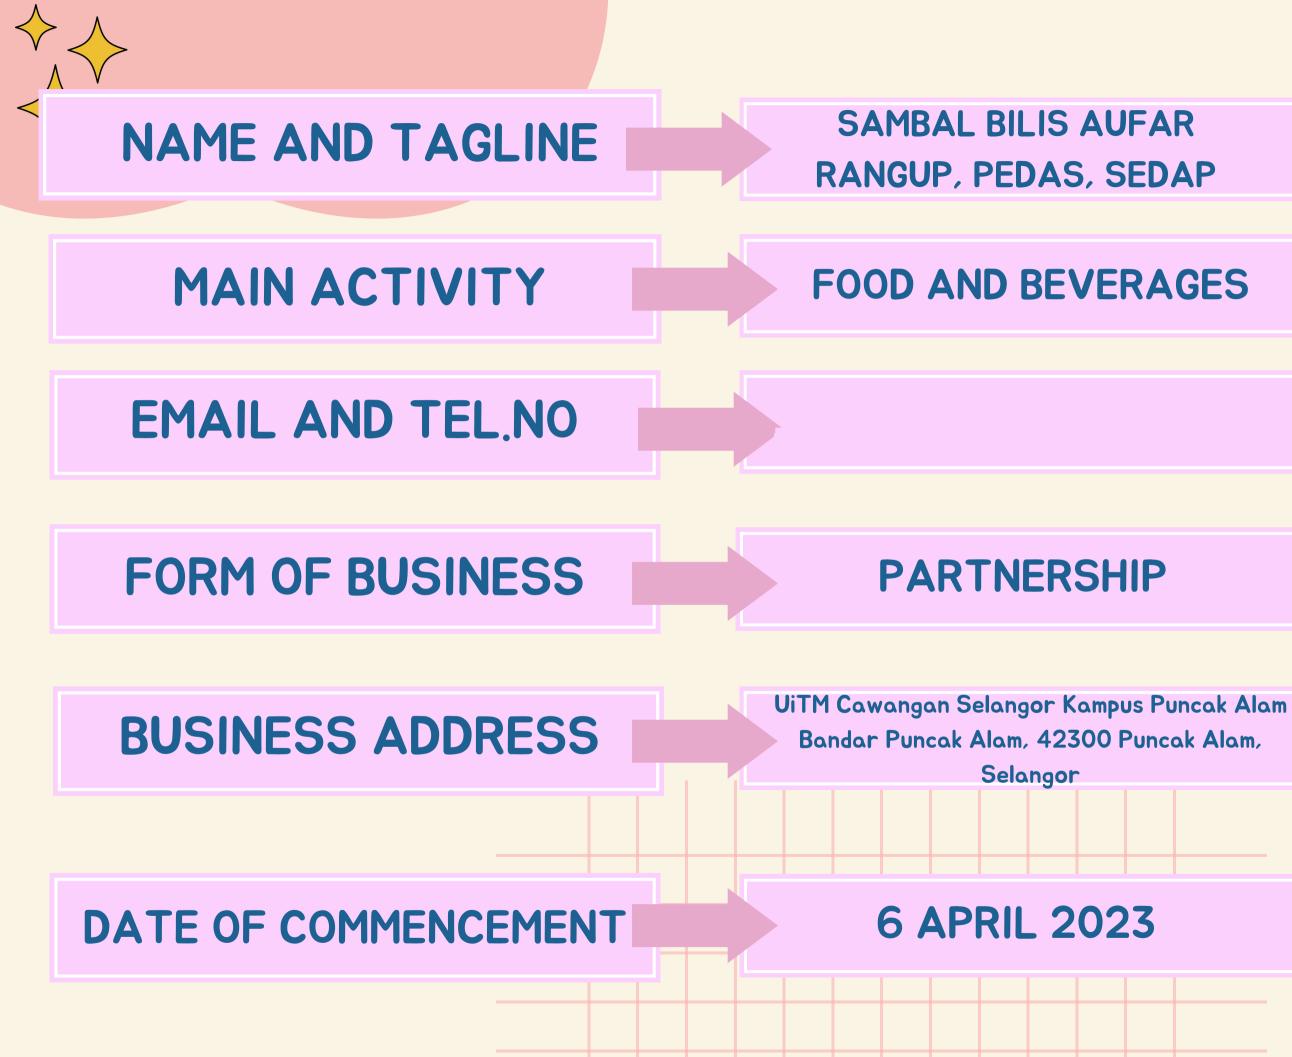

## **INTRODUCTION OF** THE BUSINESS

## DESCRIPTION OF PRODUCT

Sambal kering ikan bilis AUFAR was established on 6th April 2023 and originally made using a local recipe. It is a food based product which is sambal kering ikan bilis that uses the fresh and premium ingredients to suit the buyer's taste. With only RM15 you can get sambal ikan bilis that weighing 200g