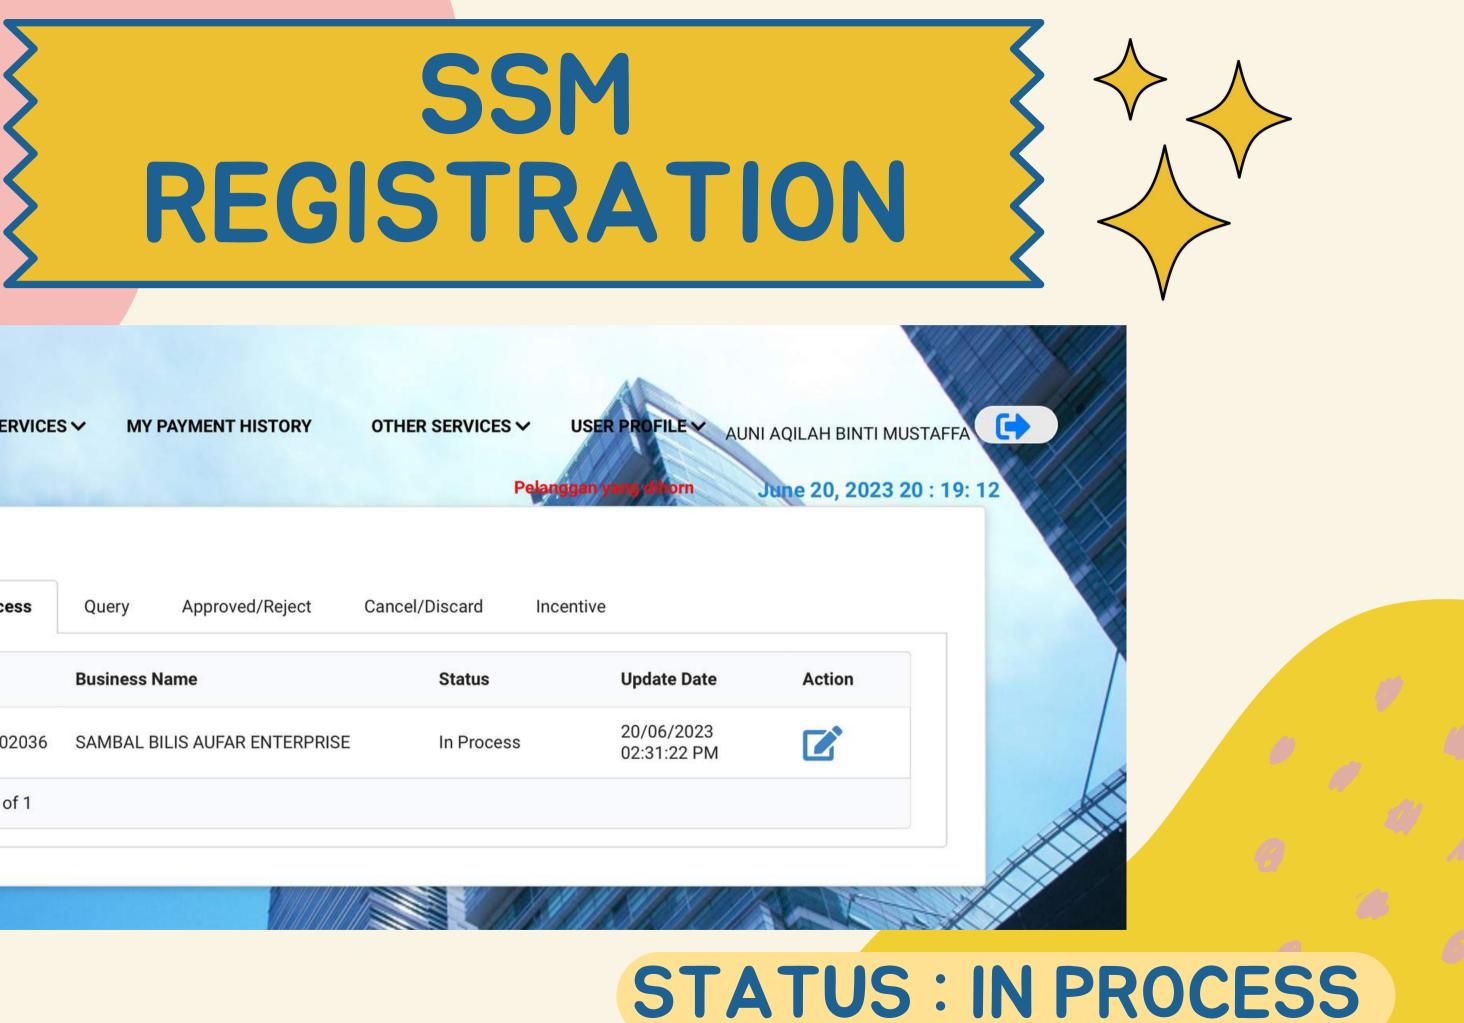

## GO E-COMMERCE REGISTRATION

> SALINAN PENDAFTARAN INI DIPERAKUI OLEH PENOLONG NAIB CANSELOR KEUSAHAWAI

Malaysian Academy of SME & Entrepreneurship Development (MASMED)

| HOME |     | MY BU:     | SINESS SERVICES | SƳ MY      | PAYMENT HISTORY        | OTHER SERVICES | ∽ USER P<br>Pelanggan yan | ROFILE AUN                |
|------|-----|------------|-----------------|------------|------------------------|----------------|---------------------------|---------------------------|
| ľ    | EzB | iz<br>raft | In Process      | Query      | Approved/Reject        | Cancel/Discard | Incentive                 |                           |
|      |     | Ref. N     | No              | Business I | Name                   | Status         | ι                         | Jpdate Date               |
|      |     | EB-A2      | 2023061402036   | SAMBAL E   | BILIS AUFAR ENTERPRISE | In Process     |                           | 20/06/2023<br>02:31:22 PM |
|      |     | Show       | ing 1 to 1 of 1 |            |                        |                |                           |                           |
|      |     |            |                 |            |                        |                |                           |                           |