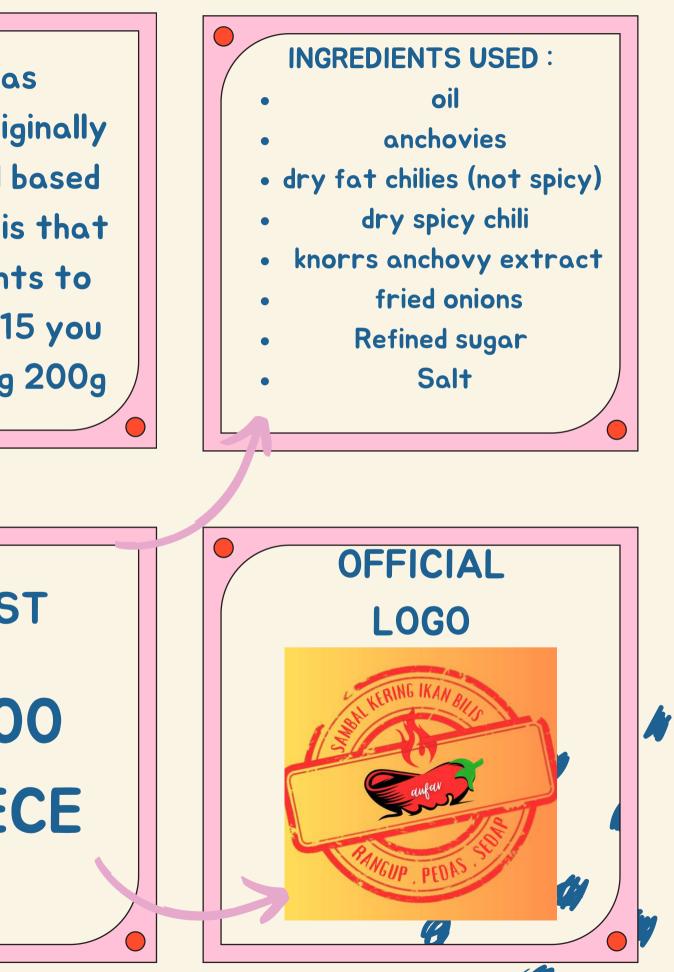

## DESCRIPTION OF PRODUCT

Sambal kering ikan bilis AUFAR was established on 6th April 2023 and originally made using a local recipe. It is a food based product which is sambal kering ikan bilis that uses the fresh and premium ingredients to suit the buyer's taste. With only RM15 you can get sambal ikan bilis that weighing 200g

Hello Everyone !! Selamat Malam 😆

Kami menggunakan minyak yang berkualiti dan berkhasiat. Jenis minyak yang kami gunakan adalah minyak kelapa sawit dan minyak sayuran. Selain itu, minyak juga memainkan peranan bagi menggoreng sambal kering ikan bilis agar kelihatan lebih cantik, rasa lebih segar dan full with flavour 😁 😋 😋