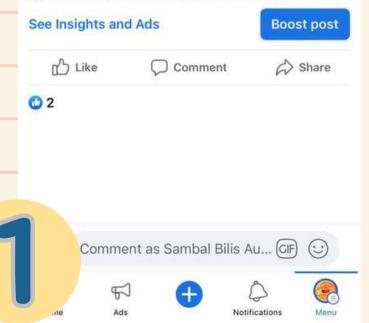

## DESCRIPTION OF PRODUCT

Sambal kering ikan bilis AUFAR was established on 6th April 2023 and originally made using a local recipe. It is a food based product which is sambal kering ikan bilis that uses the fresh and premium ingredients to suit the buyer's taste. With only RM15 you can get sambal ikan bilis that weighing 200g