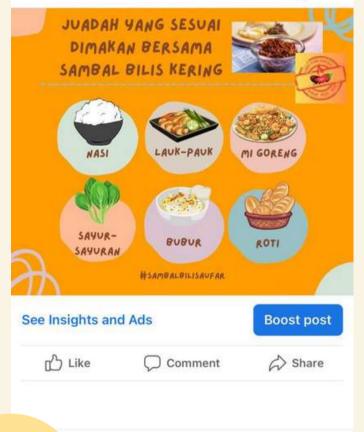

Ikan bilis salah satu makanan yang seimbang kerana wa dengan protein!

12:34

Selain nasi, kita boleh makan Sambal Bilis AuFar dengan apa lagi ya ?

Hi semua 🐸 Ni jawapan untuk soalan korang tu . Banyak lagi rupanya juadah lain yang boleh dinikmati bersama Sambal Bilis AuFar . 'Perfect Combo' gitu