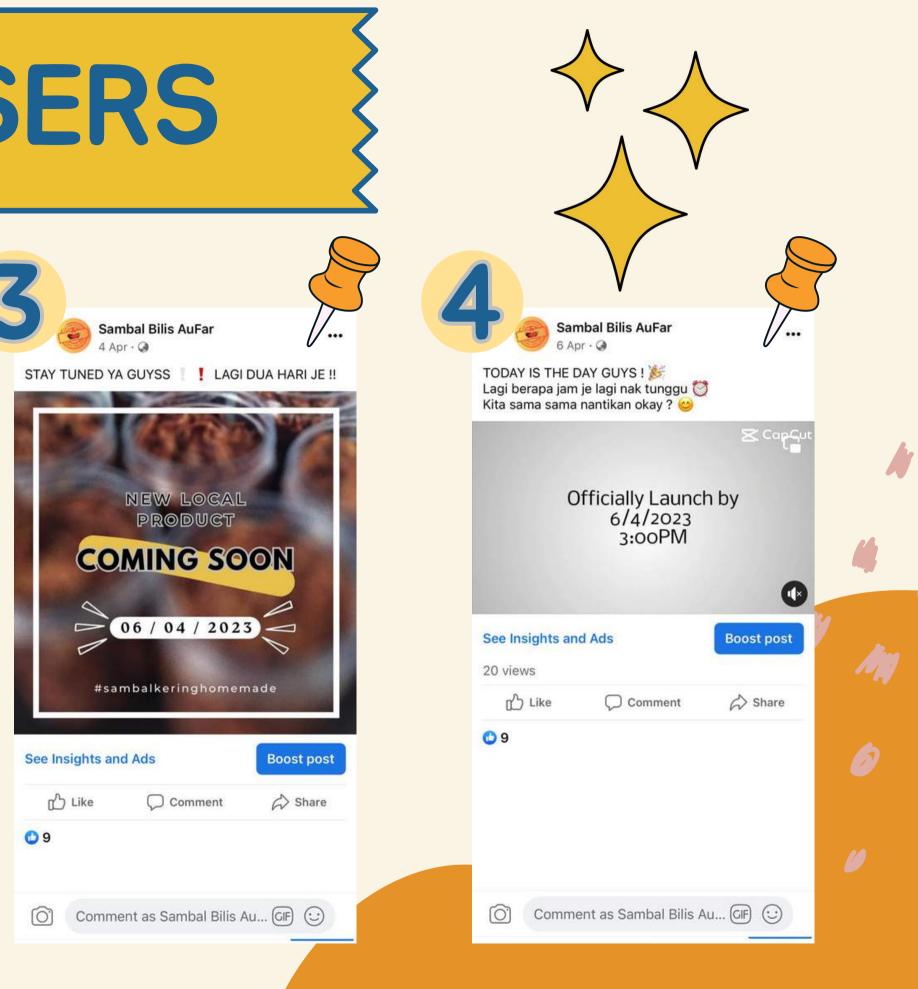

Sambal Bilis AuFar 12 4 Apr · 🔾 **II II ATTENTION ATTENTION ATTENTION** 11 11 11 OFFICIAL LAUNCH KAMI LAGI DUA HARI 😱 😱 😱

Stay tuned and don't miss the date ya guyss 😔 😔

See Insights and Ads

20 views

08

0

Like

Most relevant ~

tak sabar nye!!!!

Comment as Sambal Bilis Au... (GIF) 😳