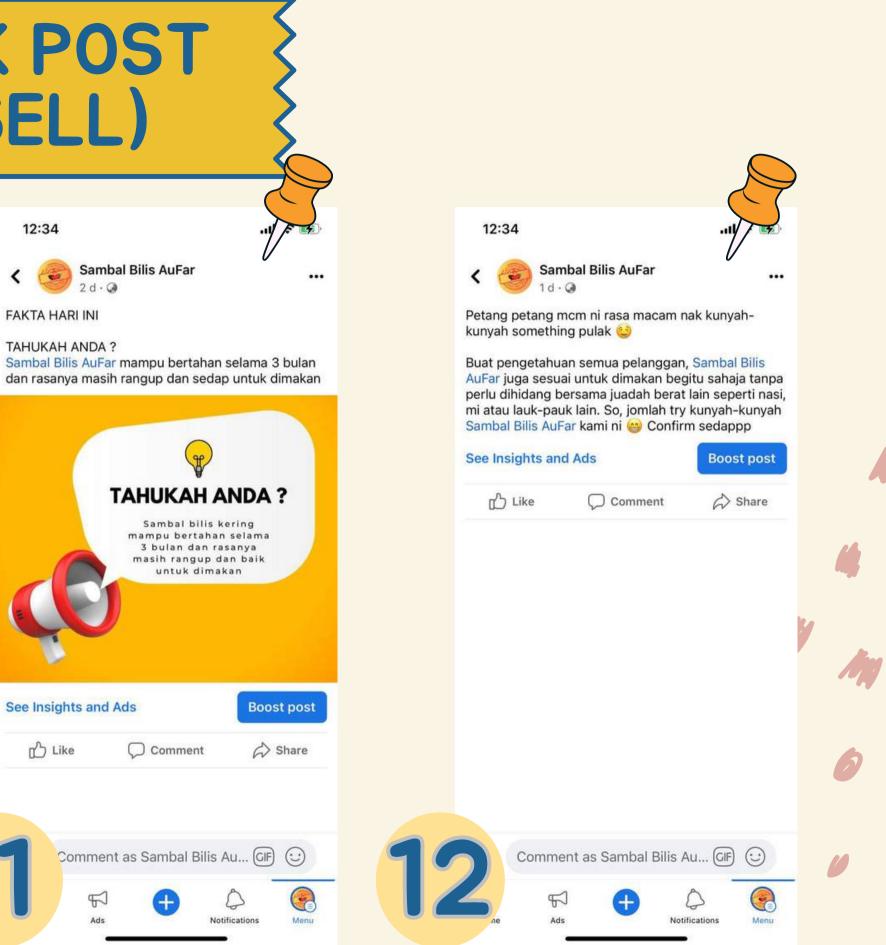

#### 12:34 Sambal Bilis AuFar < 15 h · 🕢

...

#### FAKTA HARI INI

12:35

(SOFT SELL)

...

Sambal Bilis AuFar 3h · @

Assalamualaikum semua 👐 👐 👐

Pasti ada antara korang yang suka makan pedas bukan? Sebenarnya tanpa kita sedar, terdapat beberapa manfaat yang kita bakal terima daripada pengambilan makanan pedas.

Makanan pedas kebiasaannya mengandungi rempah ratus, cili dan pelbagai jenis sos yang akan membuatkan orang ramai menjadi ketagih.

Antara manfaatnya adalah: 1) Berat badan menurun

2) Memiliki jantung yang sihat

3) Mampu memperbaiki tekanan darah

Haaa tapi jangan lah pulak makan secara berlebihan takut nanti kang benda lain yang pulak jadi haihh 🥶

Dan yang palingggg penting haa jangan lupa untuk tekan facebook @Sambal Bilis Aufar untuk membuat pesanan!

Hello Everyone !! Selamat Malam 😆

Kami menggunakan minyak yang berkualiti dan berkhasiat. Jenis minyak yang kami gunakan adalah minyak kelapa sawit dan minyak sayuran. Selain itu, minyak juga memainkan peranan bagi menggoreng sambal kering ikan bilis agar kelihatan lebih cantik, rasa lebih segar dan full with flavour 😁 😋 😋