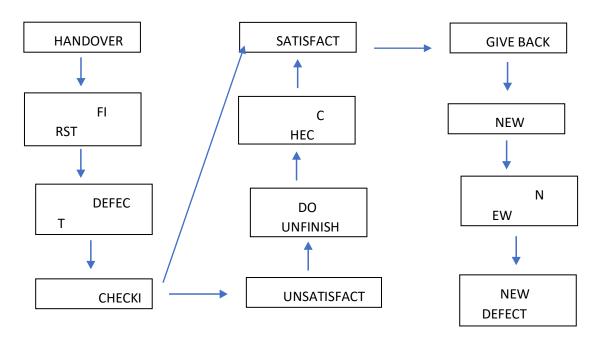

#### 1.1 Background Study

Defect Management Procedure (DMP) is a standard step to examine the identification of defects in the building. It also a routine for periodical inspections with the goal of noticing small problems and fixing them before major ones develop. DMP is also used to mean project management. Regularly performed on a piece of equipment to lessen the likelihood of it failing. Usually, this DMP are execute during DLP period. (Reena,2020)

This procedure will going in periods of time, starting from the date of practical completion, during which the contractor has an express contractual right to return to the site to rectify defects. Typically, during the DMP the contractor has the right to return to the site to rectify defects or complete unfinished work. Other than that, the principal is entitled to continue holding security, to secure the contractor's obligations in respect of incomplete or defective work and the superintendent continues to remain involved in the project. (Morgan, 2018)

In addition, not all defects will be reasonably capable of detection at the of practical completion. Besides that, most principals would expect that as they become aware of defects, the administrator who is decided it is a defect or not with any instructions to the contractor to make them good within a reasonable time. a schedule of defects and listing all defects that has been notice and must make sure the contractor must in and do the defect. (Morgan, 2018)

The aim of the study is to fully understand the management of defect procedure rectification done at Matrix Concepts Holding Berhad including the process of defect rectification, vacant possession, site inspection, and others. However, this process of DMP will be explained in detail in the chapter 3 in this study together with a standard form that used in knowing the defects that is happening in this residential area.