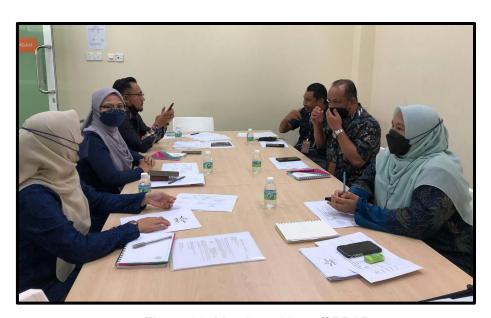

Figure 63: Machine Book Drop

On 13 December 2021 until 17 December 2021, me, Nur Syuhada and Wan Afiqah Fatimah Has been choose as a committee member for Program Kem Saintis Muda Peringkat Negeri Pahang 2021 from 8.00 a.m. until 5.00 p.m. at Makmal ICT level 1. In this program there have 5 student involved from different school at Kuantan. They have do many experiment and all the item for the experimental have been provided.

Figure 64: Kem Saintis Muda

Figure 65: Student at Kem Saintis Muda

Figure 66: Student do the experimental

Figure 67: Help the student to do the experimental

On 16 December until 17 Dicember me, and Fatin Farhana has been choose as a committee member for Program Pameran Perpustakaan Bersempena Majlis Khatan Perdana 2021 at Perpustakaan Desa Bandar Tun Razak.

Figure 68: Picture with staff and Puan Maria

Figure 69: Pameran Perpustakaan Bersempena Majlis Khatan Perdana

Figure 70: Majlis Berkhatan

### 3.1.3.3 UNIT GERAKAN MEMBACA & LITERASI

After that, I have been placed at this unit from 20 December 2021 until 31 December 2021. This unit is under Puan Rosnil Hawa. At this unit I have learn how to make a minute file about "Kewangan". At this department I also have packing a goodies for give a donation at Pusat Pemindahan Banjir at Dewan Paya Besar Kuantan for CSR especially for children of flood victims with Puan Maria and staff at PPAP.