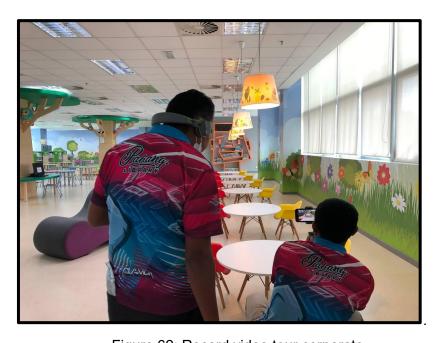

After that, the working environment in PPAP also cheerful and positive. A positive workplace culture creates happy and satisfied employees. During the industrial training the trainee fell the positive environment and can greatly influence how the feel about the training place. This is because of this, it's important to find a positive staff and supervisor. When you have a positive work environment, it can improve your happiness, increase your productivity and motivate those around you.

Other than that, the trainee also thought that each and every staff in the library was so cooperative and helpful. Even though the trainee was new in the library, they treated the trainee so well and responded so gently to any inquires by the trainee. The staff were also willing to help the trainee if she faced any problem in doing something especially when the trainee need to finish up their special project. The staff will guide the trainee until the programme successful.