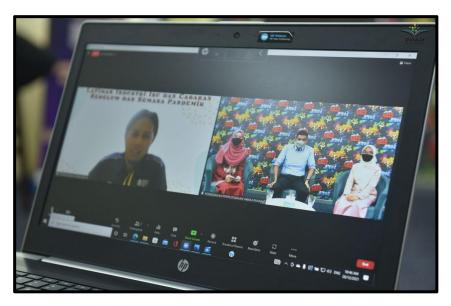

Figure 61: Meeting with Encik Tuan Khairul

Figure 62: Record video tour corporate

### 3.1.3.2 UNIT PERKHIDMATAN PERPUSTAKAAN

In have been placed at this unit from 6 December 2021 until 17 December 2021 under Encik Mohd Aseri. In this unit I have briefing with Encik Mohd Aseri about Unit Perkhidmatan Perpustakaan that have two department such as Bahagian Pinjaman Fiksyen and Bahagian Pinjaman Umum. In this department Encik Aseri have give a task for me to assign at the counter. Then, Encik Aseri also bring me to the Book Drop room at the ground floor and explain how the book drop room function. In that room, there have books that have been returned from users using the Machine Book Drop.

Figure 63: Machine Book Drop

On 13 December 2021 until 17 December 2021, me, Nur Syuhada and Wan Afiqah Fatimah Has been choose as a committee member for Program Kem Saintis Muda Peringkat Negeri Pahang 2021 from 8.00 a.m. until 5.00 p.m. at Makmal ICT level 1. In this program there have 5 student involved from different school at Kuantan. They have do many experiment and all the item for the experimental have been provided.