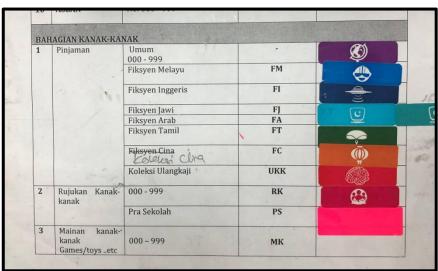

| DVD    | ALLY DISTRIBOOKS  | -      |      | -          | -        | -        |

Figure 41: The list name of CD/DVD



Figure 42: The CD/DVD in Pusat Digital dan Sumber Media



Figure 43: The CD/DVD in Pusat Digital dan Sumber Media

### 3.1.2.2 UNIT PENDOKUMENTASIAN & TEKNIKAL

1 November 2021 until 19 November 2021 I have been placed at Unit Pendokumentasian & Teknikal under Encik Zharfan. In this unit I learn how to to attach a call number sticker at the book spine and need to stamp the book by using library stamp. Then, attach sticker code such as colour orange and green based on the type of book and attach the RFID to the books.



Figure 44: Info about the colour stamp



Figure 45: The book with sticker code



Figure 46: The book with sticker code



Figure 47: Book with the stamp of PPAP



Figure 48: The book with sticker code

Then I also learn to scan bar code book by using the machine scan to identify the book. After that, put the book at the WISERF machine to make sure the tagging OK or TAGGNG FAILED. The WISERF machine also function for make sure whether the RFID valid or not.





Figure 49: Wiserf machine

Figure 50: Scan machine



Figure 51: Software to check the tagging RFID

In this unit pendokumentasian & teknikal, I also learn to edit item using the KOHA system and catalog new book with Encik Zharfan.



Figure 52: Edit item using KOHA system



Figure 53: Learning to catalog new book using KOHA