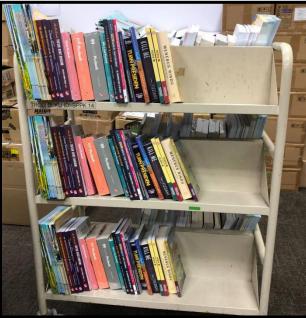

Figure 39: The box of book that need to stamp with sticker number

In every morning, me and Fatin Farhana go to the Bahagian Pinjaman Fiksyen and Bahagian Pinjaman Umum for arranged book at the shelf.

Figure 40: Arranged book at the shelf