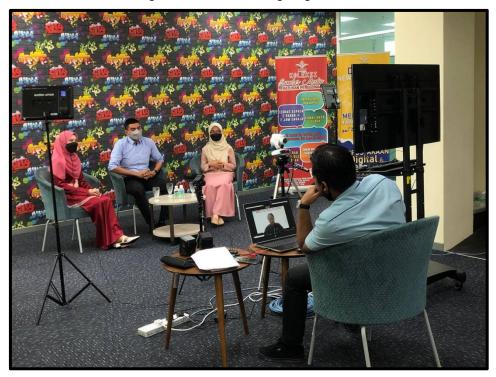

Figure 68: Picture with staff and Puan Maria

Figure 69: Pameran Perpustakaan Bersempena Majlis Khatan Perdana

Figure 70: Majlis Berkhatan

### 3.1.3.3 UNIT GERAKAN MEMBACA & LITERASI

After that, I have been placed at this unit from 20 December 2021 until 31 December 2021. This unit is under Puan Rosnil Hawa. At this unit I have learn how to make a minute file about "Kewangan". At this department I also have packing a goodies for give a donation at Pusat Pemindahan Banjir at Dewan Paya Besar Kuantan for CSR especially for children of flood victims with Puan Maria and staff at PPAP.