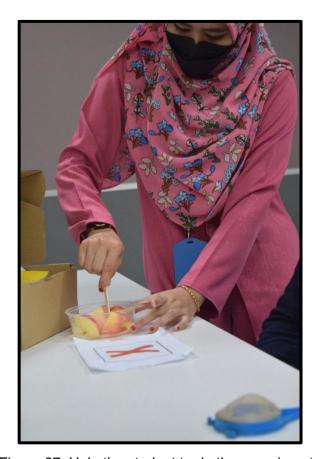

# 3.1.1.2 UNIT KOLEKSI NEGERI PAHANG

I have been placed at this unit under Tuan Khairul from 21 September 2021 until 1 October 2021. In Unit Koleksi Negeri Pahang, I have learned to scan a book using the machine scan and the tittle book is "ASAL USUL NEGERI DI MALAYSIA"

SCAN Z

Figure 27: Scanning book

Figure 28: Scanning book

Figure 29: Scanning book

Figure 30: Scanning book