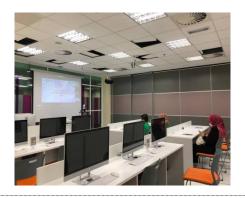

### Computer Lab

Computer labs can be used for any activities that involving the use of computers located in Perpustakaan Digital dan Media at level 1.

### I-Mac

There also the collection of I-Mac in Perpustakaan Digital dan Media. The charge for user RM2 per hours.