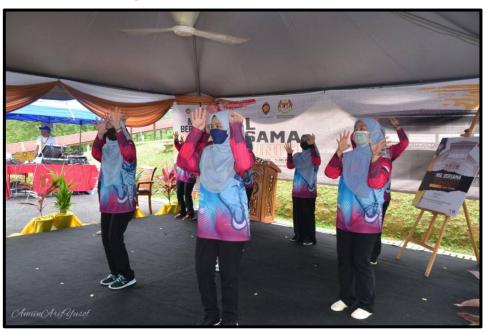

### 3. 1 TRAINING ACTIVITIES

Figure 10: Self report as an internship student.

On the 1 September 2021 Wednesday, a total of eight industrial trainees from Universiti Teknologi Mara (UiTM) Cawangan Negeri Sembilan, Kampus Rembau has chosen Perbadanan Perpustakaan Awam Pahang as our place for five months industrial training. On the day, Encik Mohd Norshazlin as the supervisor for student practical in PPAP welcome all of the trainees at Bilik Korporat on level 3.