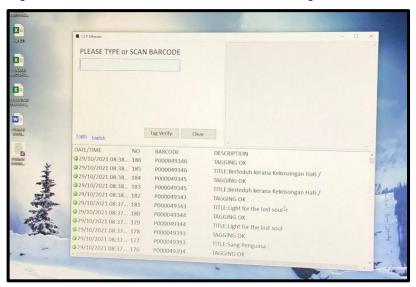

### I-Mac

There also the collection of I-Mac in Perpustakaan Digital dan Media. The charge for user RM2 per hours.