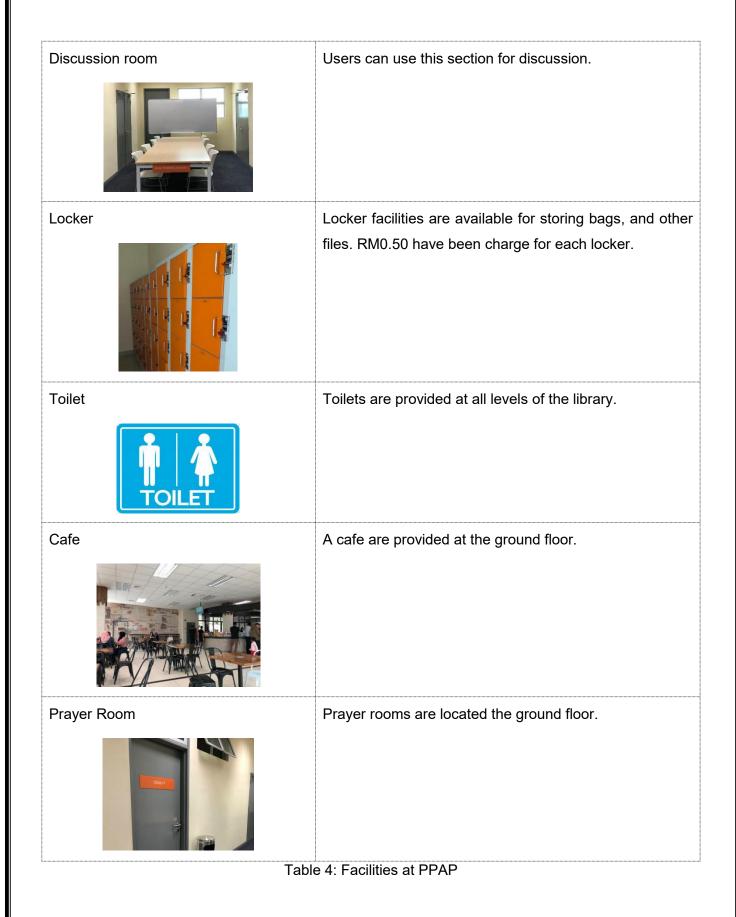

### 1.1.5 FACILITY

| FACILITIES                           | DESCRIPTION                                                                                                                                                                                                                                              |
|--------------------------------------|----------------------------------------------------------------------------------------------------------------------------------------------------------------------------------------------------------------------------------------------------------|
| Reading Area                         | PPAP provides spacious reading areas at every level in the library.                                                                                                                                                                                      |
| Book Drop  GELONGSOR BUIKU BOOK DROP | Book drop works for users to return books.                                                                                                                                                                                                               |
| Kiosk                                | Kiosk for user to borrow book by enter their own ID                                                                                                                                                                                                      |
| Hall                                 | Halls are provided at state libraries to facilitate the implementation of library activities and are open for rent by outsiders at a pre-determined rate. For rentals, the public can contact the PPAP Management Services Division for more information |

### Wifi Zone

User can get connected to the network from anywhere within the library premises.

### Computer Lab

Computer labs can be used for any activities that involving the use of computers located in Perpustakaan Digital dan Media at level 1.

### I-Mac

There also the collection of I-Mac in Perpustakaan Digital dan Media. The charge for user RM2 per hours.

### Web Opac

Users can search for the book that they want and copy the call number on a piece of paper before searching it on the shelves.