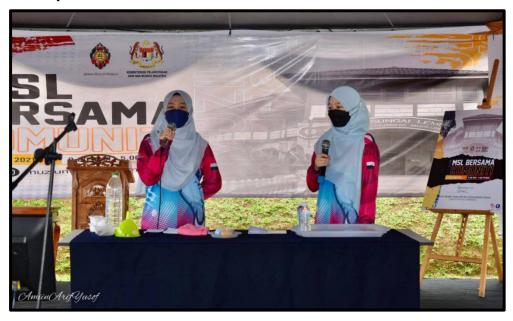

Figure 96: Poster for Special Project

The trainee also need to make a poster to post on Facebook Perbadanan Perpustakaan Awam Pahang. One of the favorite social media is Facebook. The poster is also a way for promote program that have held by Perbadanan Perpustakaan Awam Pahang. Many information or event about PPAP have been update on the Facebook PPAP.