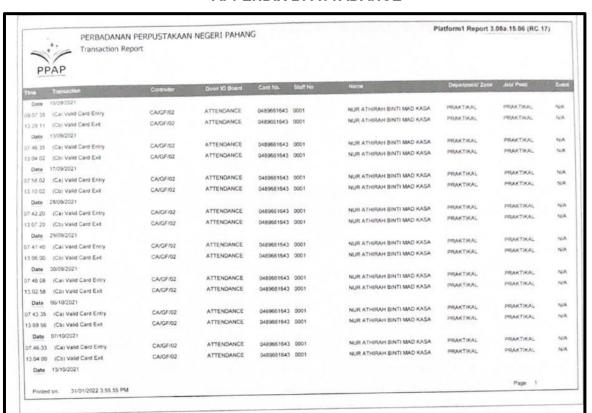

# 3.1.1.2 UNIT KOLEKSI NEGERI PAHANG

I have been placed at this unit under Tuan Khairul from 21 September 2021 until 1 October 2021. In Unit Koleksi Negeri Pahang, I have learned to scan a book using the machine scan and the tittle book is "ASAL USUL NEGERI DI MALAYSIA"