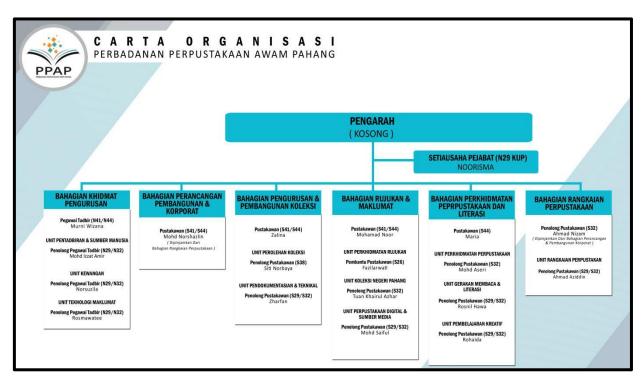

### 1.2 ORGANIZATIONAL STRUCTURE

Figure 8: Organizational structure of PPAP

Figure 8 show the organizational structure for Perbadanan Perpustakaan Awam Pahang. There have 6 department which are Bahagian Khidmat Pengurusan, Bahagian Perancangan Pembangunan & Korporat, Bahagian Pengurusan & Pembangunan Koleksi, Bahagian Rujukan & Maklumat, Bahagian Perkihdmatan Perpustakaan dan Literasi and Bahagian Rangkaian Perpustakaan.