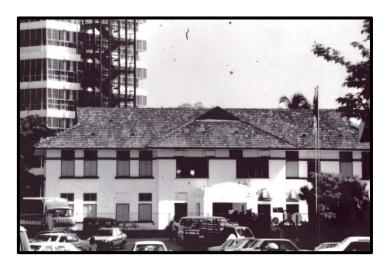

### 1.1 BACKGROUND OF THE LIBRARY

Figure 1: Logo Perbadanan Perpustakaan Awam Pahang

Figure 2: Old Library Building Perbadanan Perpustakaan Awam Pahang (PPAP)

Perbadanan Perpustakaan Awam Pahang (PPAP) is an public library and established under the Perbadanan Perpustakaan Awam Pahang Enactment 1973 and gazetted in government gazette No. 11 of 1973 on 4 October 1973. In 1972, the Pahang State Government established a committee to review the enactment of the Pahang Public Library Corporation Enactment. This committee was later known as the Kuantan General Khanah Khutub Committee.

Figure 3: Main building Perbadanan Perpustakaan Awam Pahang (PPAP)

Perbadanan Perpustakaan Awam Pahang has now moved to a new building in Lot 10, Jalan Kemunting, Kuantan. This 12,000 square meter building is a landmark of Pahang State's magnificent knowledge in front of Padang MPK 4, at the entrance to Kuantan Town.