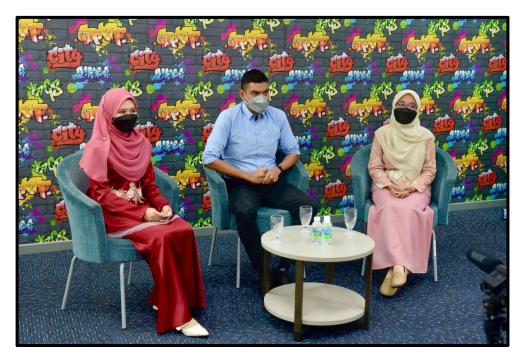

Figure 68: Picture with staff and Puan Maria

Figure 69: Pameran Perpustakaan Bersempena Majlis Khatan Perdana

Figure 70: Majlis Berkhatan

### 3.1.3.3 UNIT GERAKAN MEMBACA & LITERASI

After that, I have been placed at this unit from 20 December 2021 until 31 December 2021. This unit is under Puan Rosnil Hawa. At this unit I have learn how to make a minute file about "Kewangan". At this department I also have packing a goodies for give a donation at Pusat Pemindahan Banjir at Dewan Paya Besar Kuantan for CSR especially for children of flood victims with Puan Maria and staff at PPAP.