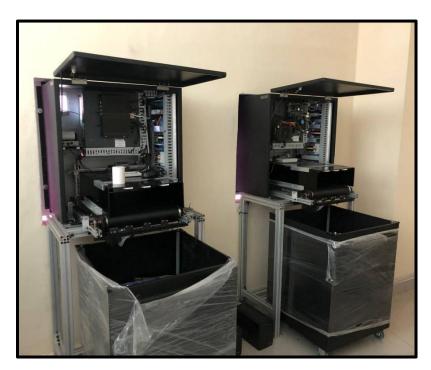

### 4.4 LIMITATION AND RECOMMENDATION

During the industrial training some of the trainee working during the MCO, so they only get a some task through WhatsApp. During the work from home the trainee have issues with internet problem. They cannot focus to the work because having some issues to complete the task that have be given from the staff PPAP. Internet speed is usually measured in megabits per second (Mbps). Mbps measures how fast your Internet connection can upload and download data. Upload speed determines how quickly you're able to send files to a server, while download speeds measure how quickly you can pull a file from a separate server into your device. Most people focus on download speed because that ensures high-quality video chat on your devices. If the download speed for a person's home Internet is 1Gbps, you should technically be able to achieve speeds of up to 80% of the subscribed bandwidth. However due to congestion on the home Internet line due to multiple users or connected devices within the same block, this performance could drop to as low as 5% of subscribed bandwidth.