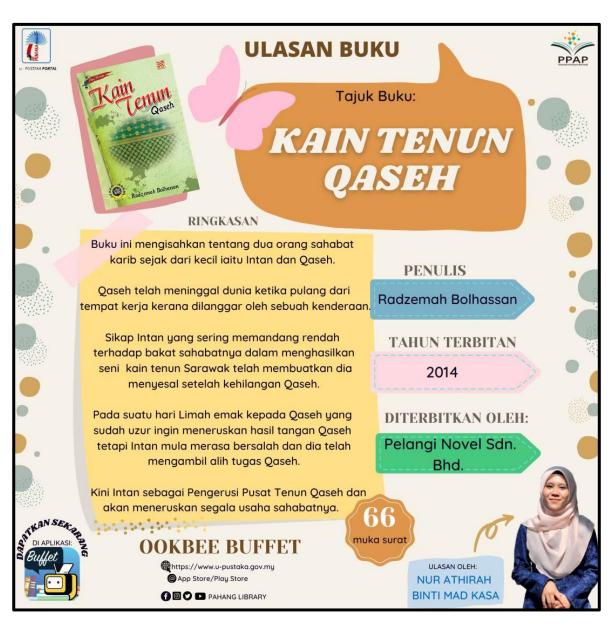

### **ABSTRACT**

The internship is an integral platform for every student to gain experience in workplace. This is a report of student's industrial work experience for the industrial training course for IM244 which has been carried out at Perbadanan Perpustakaan Awam Pahang (PPAP) from 1 September 2021 until 31 January 2022. This course must be taken by all the students before complete their study in subject Library Management in UiTM. This reports also cover every activity that has been carried out in every units, special projects, skill applied and all the task that have been successfully perform during five months of internship there. In addition, this industrial training report consists of 4 chapters and that are introduction, organization of information, industrial training activities and conclusion. Chapter 1 consist of background of the organization, chapter 2 consist of departmental structure and function. While chapter 3 consists of training activities and special project and the last chapter is chapter 4 which has the conclusion of the report.