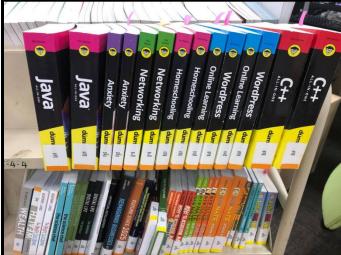

Figure 34: List of the book

Figure 35: List of the book and sticker

Figure 36: The book with procurement number

Figure 37: The book with procurement number

Figure 38: The box of book that need to stamp with sticker number

Figure 39: The box of book that need to stamp with sticker number

In every morning, me and Fatin Farhana go to the Bahagian Pinjaman Fiksyen and Bahagian Pinjaman Umum for arranged book at the shelf.

Figure 40: Arranged book at the shelf