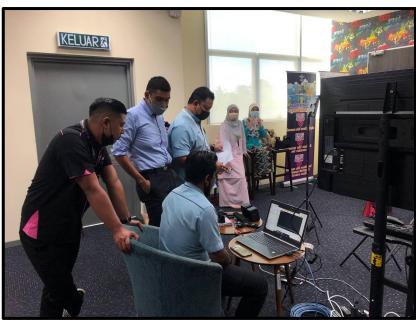

Figure 61: Meeting with Encik Tuan Khairul

Figure 62: Record video tour corporate

### 3.1.3.2 UNIT PERKHIDMATAN PERPUSTAKAAN

In have been placed at this unit from 6 December 2021 until 17 December 2021 under Encik Mohd Aseri. In this unit I have briefing with Encik Mohd Aseri about Unit Perkhidmatan Perpustakaan that have two department such as Bahagian Pinjaman Fiksyen and Bahagian Pinjaman Umum. In this department Encik Aseri have give a task for me to assign at the counter. Then, Encik Aseri also bring me to the Book Drop room at the ground floor and explain how the book drop room function. In that room, there have books that have been returned from users using the Machine Book Drop.

Figure 63: Machine Book Drop

On 13 December 2021 until 17 December 2021, me, Nur Syuhada and Wan Afiqah Fatimah Has been choose as a committee member for Program Kem Saintis Muda Peringkat Negeri Pahang 2021 from 8.00 a.m. until 5.00 p.m. at Makmal ICT level 1. In this program there have 5 student involved from different school at Kuantan. They have do many experiment and all the item for the experimental have been provided.