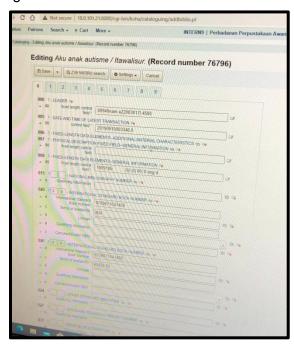

### Web Opac

Users can search for the book that they want and copy the call number on a piece of paper before searching it on the shelves.