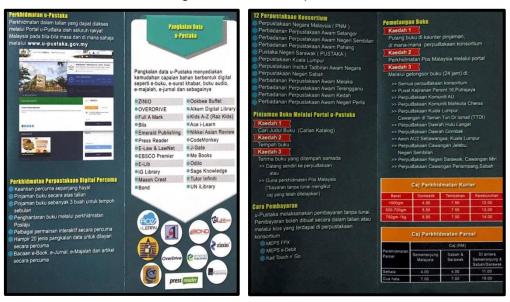

### **U-PUSTAKA**

Then online services also provide U-Pustaka. U-Pustaka such as free online database. U-Pustaka an online service that can be accessed through the U-Pustaka portal by all Malaysians anytime and anywhere.

### U-PUSTAKA PORTAL:

https://www.u-library.gov.my/portal/ms/home

Figure 6: U-Pustaka portal

Figure 7: U-Pustaka flyer