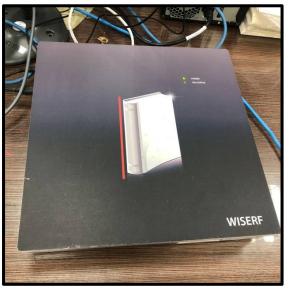

ber 2021 I have been placed at Unit Pendokumentasian & Teknikal under Encik Zharfan. In this unit I learn how to to attach a call number sticker at the book spine and need to stamp the book by using library stamp. Then, attach sticker code such as colour orange and green based on the type of book and attach the RFID to the books.



Figure 44: Info about the colour stamp



Figure 45: The book with sticker code



Figure 46: The book with sticker code



Figure 47: Book with the stamp of PPAP



Figure 48: The book with sticker code

Then I also learn to scan bar code book by using the machine scan to identify the book. After that, put the book at the WISERF machine to make sure the tagging OK or TAGGNG FAILED. The WISERF machine also function for make sure whether the RFID valid or not.





Figure 49: Wiserf machine

Figure 50: Scan machine



Figure 51: Software to check the tagging RFID

In this unit pendokumentasian & teknikal, I also learn to edit item using the KOHA system and catalog new book with Encik Zharfan.



Figure 52: Edit item using KOHA system



Figure 53: Learning to catalog new book using KOHA

### 3.1.3 BAHAGIAN PERKHIDMATAN PERPUSTAKAAN DAN LITERASI

My second department unit is at Bahagaian Perkhidmatan Perpustakaan dan Literasi. Puan Maria Binti Hamzah as a head department. Puan Maria explain there three unit under this department which is Unit Perkhidmatan Perpustakaan, Unit Gerakan Membaca & Literasi and Unit Pembelajaran Kreatif.

# 3.1.3.1 UNIT PEMBELAJARAN KREATIF

I have been placed under this unit from 22 November 2021 until 3 Disember 2021.