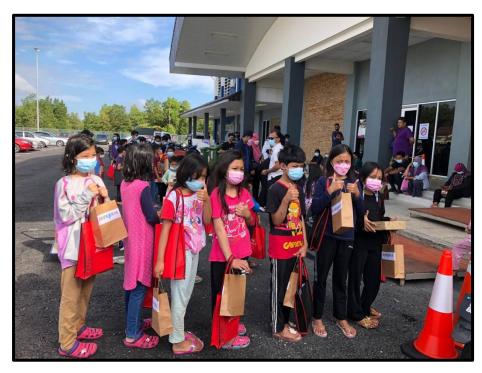

After the briefing, Encik Mohd Norshazlin took eight industrial trainees to library tour at PPAP and get ice breaking with Head divisions and all staff at PPAP. After the tour, the student also have been briefing about the live on the Facebook Rasmi Perbadanan Perpustakaan Awam Pahang. Then, the trainees join webinar at Facebook PPAP title, "Program Bual Bicara Bahaya Alam Sekitar: Lindungi Anak Kita". The live session give many benefits to others and the trainees also can share the live session as a support for Facebook PPAP.

| DATE                   | DEPARTMENT/UNIT           | OFFICER               |
|------------------------|---------------------------|-----------------------|
| 1.09.2021              | BAHAGIAN RUJUKAN DAN      | ENCIK MOHAMAD NOOR    |
| -<br>15.10.2021        | MAKLUMAT                  | BIN ABD. RAHMAN       |
| 18.10.2021             | BAHAGIAN PENGURUSAN DAN   | PUAN ZALINA BINTI     |
| -<br>19.11.2021        | PEMBANGUNAN KOLEKSI       | AHMAD                 |
| 22.11.2021             | BAHAGIAN PERKHIDMATAN     | PUAN MARIA BINTI      |
| -<br>31.12.2021        | PERPUSTAKAAN DAN LITERASI | HAMZAH                |
| 3.01.2022              | BAHAGIAN PERANCANGAN      | ENCIK MOHD            |
| -<br>7.01 & 31.01.2022 | PEMBANGUNAN DAN KORPORAT  | NORSHAZLIN BIN        |
| 7.01 & 01.01.2022      |                           | SA'ADUN NAZIR         |
| 10.1.2022              | BAHAGIAN RANGKAIAN        | ENCIK AHMAD NIZAM BIN |
| -<br>14.01.2022        | PERPUSTAKAAN              | ISMAIL                |
| 17.01.2022             | BAHAGIAN KHIDMAT          | PUAN MURNI WIZANA     |
| -<br>28.01.2022        | PENGURUSAN                | BINTI ABD. GHANI      |