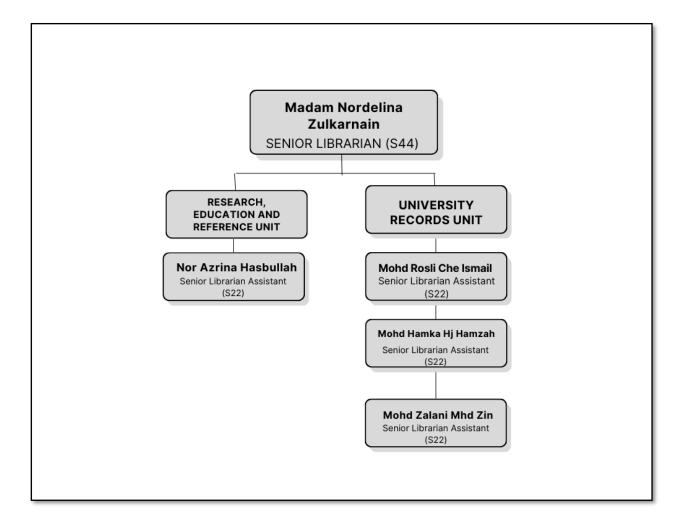

# **2.1 DEPARTMENTAL STRUCTURE**

An organization is divided into various departments or functional areas in a departmental structure in accordance with tasks or functions. Each department focuses on a certain aspect of the business operations and has its own duties, functions, and organizational structure. To maintain functionality and carry out their individual organizational duties, each department in the PTA organization has a distinct structure.

# 2.1.1UNIVERSITY ARCHIVE UNIT

# 2.2.1 UNIVERSITY ARCHIVE UNIT

- Receive records from other UiTM units that are available outside of PTA.
- Manage records obtained from other UiTM units.
- Dispose of outdated, unnecessary, unused, or expired records with National Database for Malaysia
- Charged with delivering priceless documents to the Kelantan State National Archive of Malaysia.
- In charge of digitizing records by scanning, picture editing, and watermarking, then storing them as PDF files to send to the University Archive Unit (Jabatan Arkib Universiti, JAU).
- Services for binding running books.
- Registering archive materials and modifying their information before uploading records to the Archive Management System (AMS).