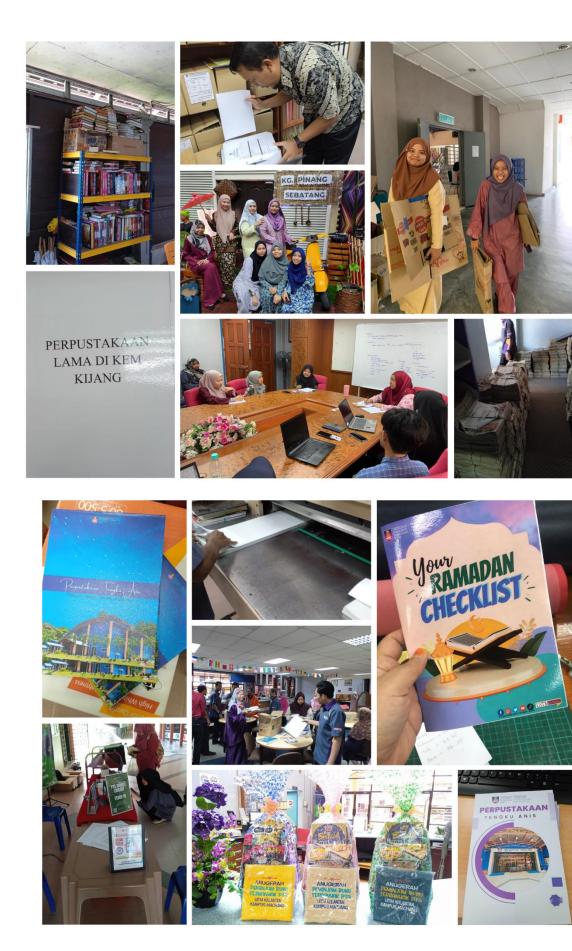

# **<u>1.1 Background of the Organization</u>**

Figure 1: Kem Kijang Library

Established in 1985 at the Kijang campus and subsequently relocated to the permanent campus at Bukit Ilmu in 1996, UiTM Library Campus Machang, Kelantan has a rich history. In a collaborative effort with the former YMM Raja Perempuan Kelantan, Tengku Anis Ibni Tengku Abdul Hamid, the library was officially renamed Tengku Anis Library (PTA) on July 15, 2008. Its primary mission is to support various learning, teaching, research, and knowledge development endeavours by offering an extensive range of services, diverse collections, advanced technology, and up-to-date information.

Figure 2: Old Library Building and New Library Building

Under the guidance of Mrs. Hajah Nik Annita Hj Nik Omar, the deputy chief librarian, and with the assistance of three senior librarians, Tengku Anis Library operates smoothly, aided by a dedicated team of 22 support workers. As of May 2017, the library has transitioned from using the ILMU system to the WILS system, which serves as the operational and library management system for Tengku Anis Library, ensuring efficient functioning and improved services.

# 1.1.1 Location

Figure 3: Perpustakaan Tengku Anis Location

# **1.1.3 PERPUSTAKAAN TENGKU ANIS LOGO DESCRIPTION**

Figure 4: Perpustakaan Tengku Anis Logo