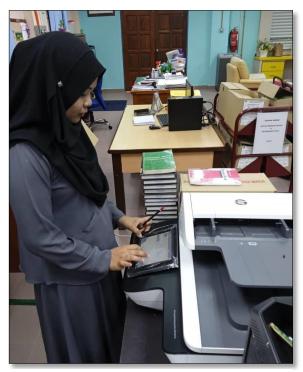

# 3.1.3 ELECTRONIC SOURCE UNIT & RDA PROJECT

Resource Description and Access (RDA) serves as the content standard for describing printed books at PTA, particularly for computerized cataloguing using the Libsys system. RDA has replaced the previous content standard known as Anglo-American Cataloguing Rules (AACR2). The adoption of RDA has made the OPAC system more user-friendly and comprehensible for users. Unlike the old AACR2 descriptions, RDA employs full sentences in describing materials, avoiding the use of short forms or abbreviations. Once we replaced the AACR with RDA, the books must be tagged with RFID strips and scanned for security.