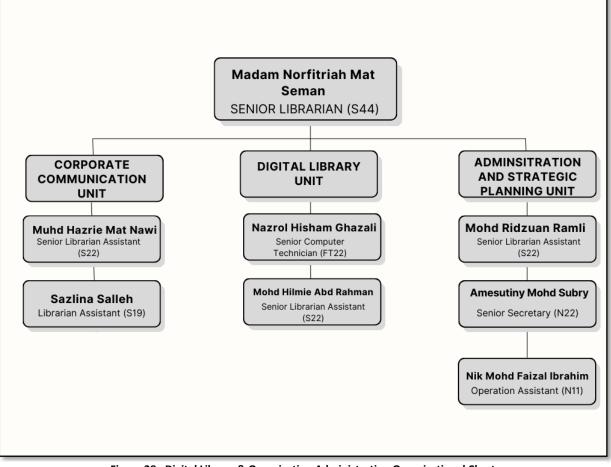

# 2.1.3 DIGITAL LIBRARY & ORGANIZATION ADMINISTRATION UNIT

Figure 28: Digital Library & Organization Administration Organizational Chart

# 2.2.3 CORPORATE COMMUNICATION, DIGITAL LIBRARY & ORGANIZATION ADMINISTRATION UNIT

# **1.** Corporate Communication Unit:

Planning and developing PTA social media promotions, as well as managing the organization's main exhibitions, are among the corporate communication unit's responsibilities.

# 2. Administration of Organization Unit:

Managing the hiring process for new hires; overseeing employee management and welfare; and administering organizational unit

• Manage self-report, exchange, placement, promotion and retirement of staff library

# 3. Digital Library & Repository Unit:

- Library Website Maintenance UiTM
- Manage the library system WILS, library's online system, ICT security, library system integration, disaster recovery.
- Planning and managing development smart applications (Mobile Apps).
- Manage Repository material uploads Institution (IR)
- Manage the digitization of IR material