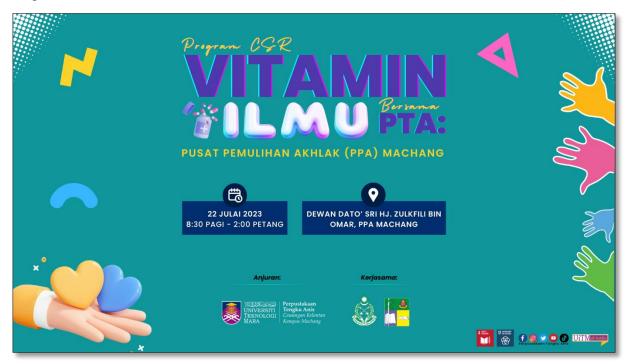

# **CHAPTER 1: INTRODUCTION**

Industrial training is a compulsory course for final year students pursuing a Bachelor of Information Science (Hons) degree in Library Management, also known as the IM244 program. The training period spans five months, starting 1<sup>st</sup> March 2023 until 31<sup>st</sup> July 2023. This training is necessary to fulfill the academic requirements of the Industrial Training course, IMC690. During this training, students have the option to select two organizations where they would like to undergo their placement. To apply for the training, I need to gather and prepare all the required documents, which must be submitted to my lecturer for review and approval. Once I receive approval, I then proceed to send the application documents to the chosen organization. In my case, I have decided to apply for the industrial training placement at Perpustakaan Tengku Anis, UiTM Cawangan Kelantan, and my application has been accepted.

# **<u>1.1 Background of the Organization</u>**

Figure 1: Kem Kijang Library

Established in 1985 at the Kijang campus and subsequently relocated to the permanent campus at Bukit Ilmu in 1996, UiTM Library Campus Machang, Kelantan has a rich history. In a collaborative effort with the former YMM Raja Perempuan Kelantan, Tengku Anis Ibni Tengku Abdul Hamid, the library was officially renamed Tengku Anis Library (PTA) on July 15, 2008. Its primary mission is to support various learning, teaching, research, and knowledge development endeavours by offering an extensive range of services, diverse collections, advanced technology, and up-to-date information.

Figure 2: Old Library Building and New Library Building

Under the guidance of Mrs. Hajah Nik Annita Hj Nik Omar, the deputy chief librarian, and with the assistance of three senior librarians, Tengku Anis Library operates smoothly, aided by a dedicated team of 22 support workers. As of May 2017, the library has transitioned from using the ILMU system to the WILS system, which serves as the operational and library management system for Tengku Anis Library, ensuring efficient functioning and improved services.