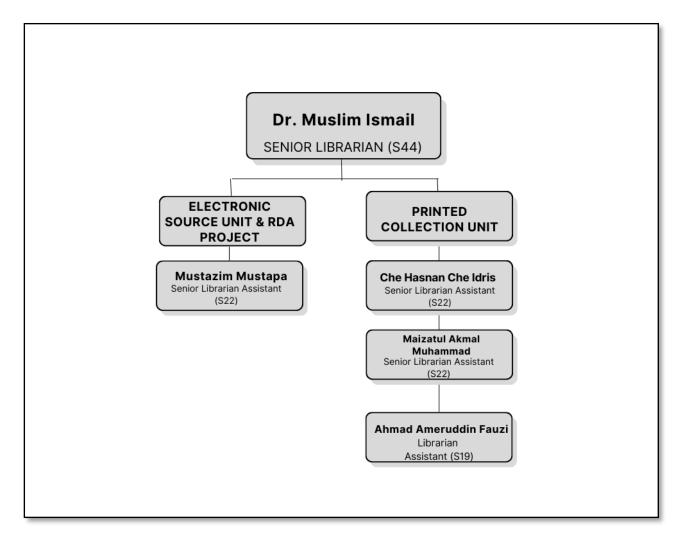

# 3.1.3 ELECTRONIC SOURCE UNIT & RDA PROJECT

Resource Description and Access (RDA) serves as the content standard for describing printed books at PTA, particularly for computerized cataloguing using the Libsys system. RDA has replaced the previous content standard known as Anglo-American Cataloguing Rules (AACR2). The adoption of RDA has made the OPAC system more user-friendly and comprehensible for users. Unlike the old AACR2 descriptions, RDA employs full sentences in describing materials, avoiding the use of short forms or abbreviations. Once we replaced the AACR with RDA, the books must be tagged with RFID strips and scanned for security.