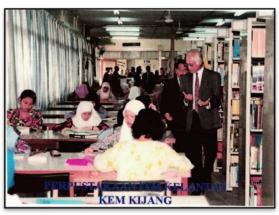

# **<u>1.1 Background of the Organization</u>**

Figure 1: Kem Kijang Library

Established in 1985 at the Kijang campus and subsequently relocated to the permanent campus at Bukit Ilmu in 1996, UiTM Library Campus Machang, Kelantan has a rich history. In a collaborative effort with the former YMM Raja Perempuan Kelantan, Tengku Anis Ibni Tengku Abdul Hamid, the library was officially renamed Tengku Anis Library (PTA) on July 15, 2008. Its primary mission is to support various learning, teaching, research, and knowledge development endeavours by offering an extensive range of services, diverse collections, advanced technology, and up-to-date information.