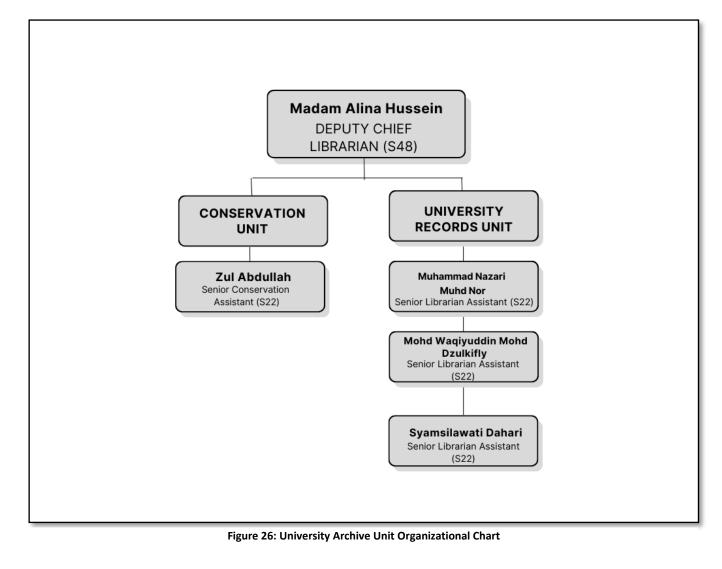

# 2.1.1UNIVERSITY ARCHIVE UNIT

# **3.1.2 UNIVERSITY ARCHIVE UNIT**

During my first month of internship, I was assigned to the department of administrative organization & branch archives, which was headed by Mrs. Alina Hussein, the Deputy Chief Librarian. The University Archives, under this department's responsibility, handles the administration and online access to various library materials, collections, and repositories. Their focus is on identifying, digitizing, and preserving cultural, historical, academic, educational, communal, and civic information resources. I spent one month working in this department, which consists of three units: The Digital application unit, the Archive and manuscript unit, and the Conservation unit. Supervising this division is Mrs. Alina Hussein, along with librarian assistants Mr. Mohd Waqiyuddin Mohd Dzulkifly, Mr. Muhamad Nazari Muhamad Nor, Mrs. Syamsilawati Dahari, and conservation assistant Mr. Zul Abdullah.