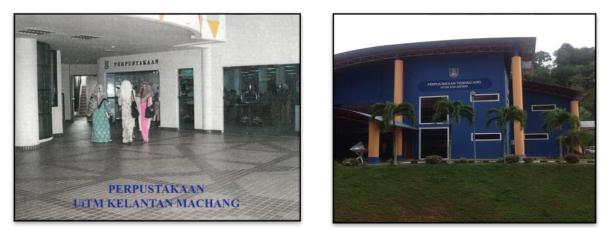

Figure 2: Old Library Building and New Library Building

Under the guidance of Mrs. Hajah Nik Annita Hj Nik Omar, the deputy chief librarian, and with the assistance of three senior librarians, Tengku Anis Library operates smoothly, aided by a dedicated team of 22 support workers. As of May 2017, the library has transitioned from using the ILMU system to the WILS system, which serves as the operational and library management system for Tengku Anis Library, ensuring efficient functioning and improved services.

# 1.1.1 Location

Figure 3: Perpustakaan Tengku Anis Location