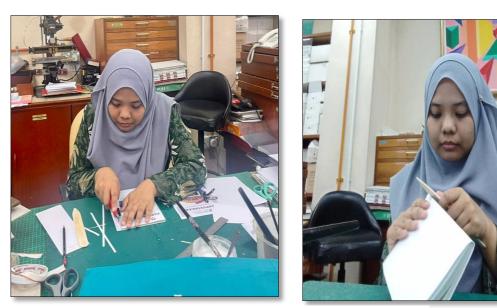

# I. Cleaning the Student Files

*Proses Pengenyah bendasing* is a process of removing all tags, paper clips, and staples. Each student file will be placed in a box, and I will have to clean each box from year 1995-1997.

Figure 31: Proses Pengenyah bendasing