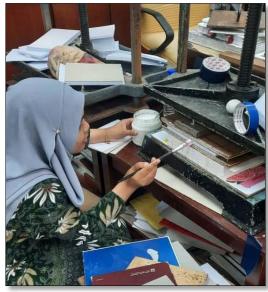

# **IV.** Conservation Unit

Library bindings (*Penjilidan Perpustakaan*) are bindings that are created specifically for the needs of library services. The intended user's interest is that when the book has been bound perfectly, then the book should be easy to open flat, the gold applied print should be printed clearly, the seam space between the text and the cover (margin) should be spacious and so on. In this unit, under Mr Zul Abdullah, teaching on how to cut, bind and complete the whole books with leather binding procedure (*Proses Penjilidan Kekulit*).

Figure 36: use of the guillotine Machine

Figure 37: One of the processes of Book Binding

Figure 35: Book Finishing