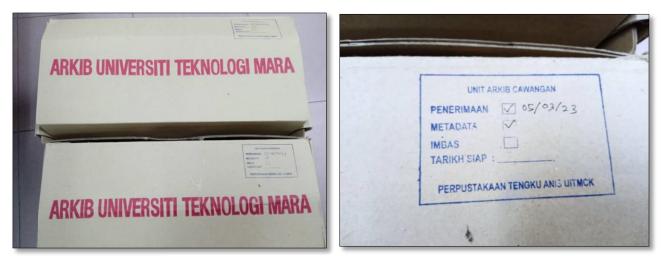

# II. Register for receipt of document file & Update items

When new files are received from the Academic Affairs UiTM Kelantan Branch, a record of reception document files is established, and *Daftar Penerimaan Fail* are required. These documents will be delivered in a box along with the student's records, which will then be archived by the PTA before being discarded. The AMS UiTM systems must be used to accomplish this work by updating the appropriate data. The process of registering and updating student files using AMS UiTM technologies is referred to as the archival materials register.

| Daftar Penerimaan Fail Dokumen |   |                                   |
|--------------------------------|---|-----------------------------------|
| Cawangan                       | : | Sila Pilih 🗸                      |
| PTJ*                           | ŝ | Sila Pilih <b>v</b>               |
| Fond*                          | : | Sila Pilih <b>v</b>               |
| Sub Fond*                      | 8 | Sila Pilih 🗸                      |
| Kategori Bahan*                | 8 | Sila Pilih 🗸                      |
| Jenis Bahan*                   | ÷ | Sila Pilih <b>v</b>               |
| Tahap Deskripsi (LOD)*         | 8 | Sila Pilih 🗸                      |
| Series                         | ŝ | NIL <b>v</b>                      |
| Taraf Rekod*                   | 2 | Sila Pilih V                      |
| Tajuk                          |   | Semak Dupikasi Tojuk (2)<br>Enter |
| Tahun Diwujudkan               | 8 | Enter                             |
| Deskripsi Bahan*               | : | Enter                             |