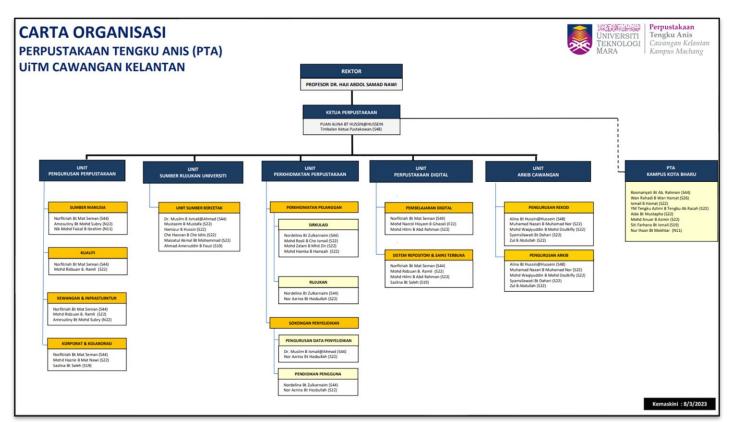

# **1.2 ORGANIZATIONAL STRUCTURE**

# **2.1 DEPARTMENTAL STRUCTURE**

An organization is divided into various departments or functional areas in a departmental structure in accordance with tasks or functions. Each department focuses on a certain aspect of the business operations and has its own duties, functions, and organizational structure. To maintain functionality and carry out their individual organizational duties, each department in the PTA organization has a distinct structure.