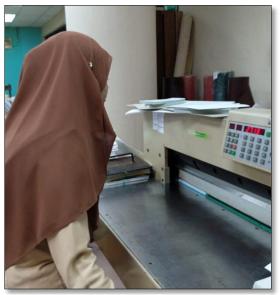

# **IV.** Conservation Unit

Library bindings (*Penjilidan Perpustakaan*) are bindings that are created specifically for the needs of library services. The intended user's interest is that when the book has been bound perfectly, then the book should be easy to open flat, the gold applied print should be printed clearly, the seam space between the text and the cover (margin) should be spacious and so on. In this unit, under Mr Zul Abdullah, teaching on how to cut, bind and complete the whole books with leather binding procedure (*Proses Penjilidan Kekulit*).

Figure 36: use of the guillotine Machine

Figure 37: One of the processes of Book Binding

Figure 35: Book Finishing