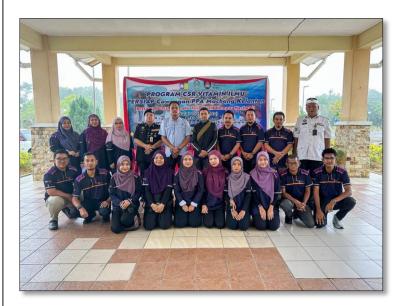

# <u>CHAPTER 3 : INDUSTRIAL TRAINING ACTIVITIES</u> 3.1 TRAINING ACTIVITIES

The Industrial Training session took place at Tengku Anis Library (PTA), UiTM Machang Kelantan, spanning a period of five months. The PTA designed training activities, where students rotated among five departments monthly, focusing on one department at a time. This industrial training commenced on 1<sup>st</sup> March 2023, and concluded on 31<sup>st</sup> July 2023, under the supervision of Madam Norfitriah Mat Seman. During the initial day of the practical session, the supervisor closely monitored the students. We were informed to wait for our schedules, which were eventually distributed on the second day of the practical. This allowed the us to familiarize themselves with the library's operations, gather information, and experience the actual working environment during the practical period.