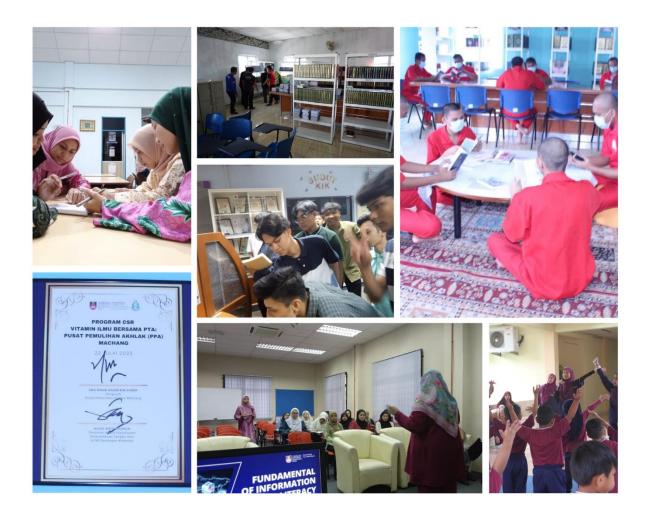

# **3.1.1 SHELVING AND YASSIN READING**

Every day before the library opens, the industrial training students are assigned the task of shelving books from 8:00 a.m. to 8:30 a.m., except on Thursdays when we only shelve for 15 minutes before the recitation of Yassin. The librarian's assistant instructed us to follow specific shelves and call numbers for proper organization. The library uses the Library of Congress (LCC) classifications to categorize all its resources. Books available for borrowing can be found on the ground floor, neatly arranged on open shelves. This daily assignment is essential to ensure that all industrial training students comprehend the structure and categorization system of the PTA's material collection. By engaging in this task, students apply their knowledge, understanding the importance of a systematic arrangement of library resources on each shelf to facilitate efficient information retrieval. If the materials were not organized

according to the designed system, users would face significant delays in finding the materials they seek.

Figure 30: shelves assigned to Internship Student