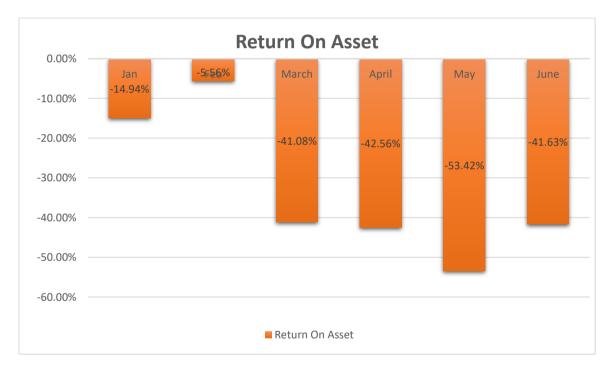

|         | January      | February    | March       | April       | May          | June         |
|---------|--------------|-------------|-------------|-------------|--------------|--------------|
| EBIT/   | 58,389.14    | 18,274.30   | 99007.29    | (90404.74)  | (115,158.28) | (116,813.27) |
| Average | (390,772.82) | (328863.76) | (240998.70) | (212435.27) | (215591.27)  | (280,592.69) |
|         | = (14.94%)   | = (5.56%)   | = (41.08%)  | = (42.56%)  | = (53.42%)   | = (41.63%)   |
| TA      |              |             |             |             |              |              |

Figure 5

Figure 5 has shown that Return On Asset of first half of year 2021 is negative for the Restaurant Hussain Nasi Kandar Pekan Baru SP. The highest Return On Asset is -5.56% on moth of February and the lowest percentage of Return On Asset is on May at -53.42%. the result shown by graph for six month has shown that the company cannot efficiently manage their asset to generate profit for the company. This is because of the lack of knowledge in managing the assets of the company by manager. The big factor is during this pandemic, although company have thorough plan to improve the ROA, they also cannot get high ROA in short term because of the high loss during pandemic.