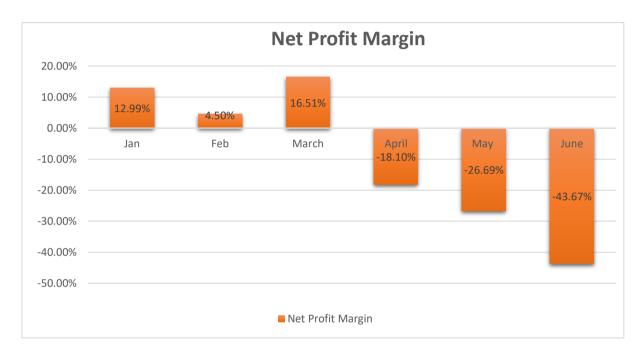

|       | January    | February   | March      | April       | May         | June       |
|-------|------------|------------|------------|-------------|-------------|------------|
| EAT/  | 61,239.14  | 21,124.30  | 101,857.29 | (87,554.74) | 112,608.28) | 113,963.27 |
| Sales | 471,439.77 | 469,811.52 | 616,862.26 | 483,838.24  | 421,969.33  | 260,954.12 |
|       | = 12.99%   | = 4.5%     | = 16.51%   | = (18.1%)   | =(26.69%)   | = (43.67%) |

Figure 4

Figure 4 has shown that Net Profit Margin on the month of January until March has bring prfit to the company which are 12.99%, 4.5% and 16.51% respectively. On April, the Net Profit Margin is negative which -18.1% and the percentage keep decreasing which May is -26.69% and June is -43.67%. The biggest reason of the negative of Net Profit Margin is because of the pandemic Covid-19 getting worse at the beginning of April. This has cause of the MCO that making the sales of the Restaurant Hussain Nasi Kandar Pekan Baru lower than before the pandemic.

Profitability ratios indicate how efficiently a company generates profit and value for shareholders. Higher ratio results are often more favorable, but these ratios provide much more information when compared to results of similar companies, the company's own historical performance, or the industry average. From January until March, the percentage of Gross Profit Margin keep increasing 28.68%, 34.91%, 39.74% respectively. This show that company start to improve to get higher profit. But in April, the percentage of GPM has started to drop. This is because of the pandemic Covid-19 issue that start to getting worse at the beginning of April. Net Profit Margin on the month of January until March has bring profit to the company which are 12.99%, 4.5% and 16.51% respectively. On April, the Net Profit Margin is negative which

-18.1% and the percentage keep decreasing which May is -26.69% and June is -43.67%. The biggest reason of the negative of Net Profit Margin is because of the pandemic Covid-19 getting worse at the beginning of April. This has cause of the MCO that making the sales of the Restaurant Hussain Nasi Kandar Pekan Baru lower than before the pandemic. Return On Asset of first half of year 2021 is negative for the Restaurant Hussain Nasi Kandar Pekan Baru SP. the result shown by graph for six month has shown that the company cannot efficiently manage their asset to generate profit for the company. This is because of the lack of knowledge in managing the assets of the company by manager. The big factor is during this pandemic, although company have thorough plan to improve the ROA, they also cannot get high ROA in short term because of the high loss during pandemic. From the analysis of Gross Profit Ratio, Net Profit Margin and Return On Asset, it can conclude that if not because of the pandemic Covid-19, Restaurant Nasi Kandar Hussain can efficiently generates profit and value for shareholders. But this is not the excuse for company keep losing money. My recommendation is company must thoroughly make plans how to reduce costs, increasing turnover, increasing productivity, and increasing efficiency of the company. Company can find some wastage to reduce, it is important not to cut costs at the expense of the quality of your products and services.