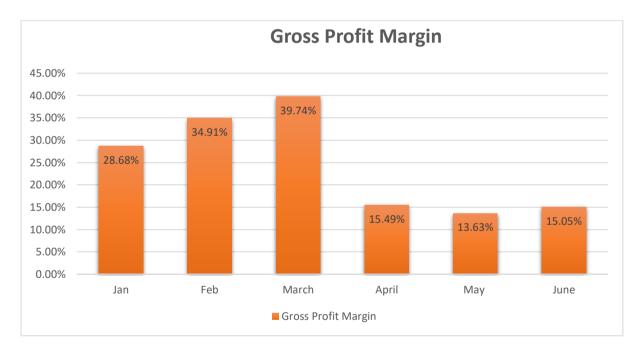

|       | January    | February   | March      | April      | May        | June       |
|-------|------------|------------|------------|------------|------------|------------|
| GP/   | 135,228.19 | 164,015.20 | 245,140.09 | 74,954.48  | 57,493.42  | 39,280.32  |
| Sales | 471,439.77 | 469,811.52 | 616,862.26 | 483,838.24 | 421,969.33 | 260,954.12 |
|       | = 28.68%   | = 34.91%   | = 39.74%   | = 15.49%   | = 13.63%   | = 15.05%   |

Fiaure 3

On month of March has shown the highest gross profit margin which is 39.74%. This show that compony efficiently using the raw material and its labour to the highest to generate profit. From January until March, the percentage of GPM keep increasing 28.68%, 34.91%, 39.74% respectively. This show that compony start to improve to get higher profit. But in April, the percentage of GPM has started to drop. This is because of the pandemic Covid-19 issue that start to getting worse at the beginning of April.

Profitability ratios indicate how efficiently a company generates profit and value for shareholders. Higher ratio results are often more favorable, but these ratios provide much more information when compared to results of similar companies, the company's own historical performance, or the industry average. From January until March, the percentage of Gross Profit Margin keep increasing 28.68%, 34.91%, 39.74% respectively. This show that company start to improve to get higher profit. But in April, the percentage of GPM has started to drop. This is because of the pandemic Covid-19 issue that start to getting worse at the beginning of April. Net Profit Margin on the month of January until March has bring profit to the company which are 12.99%, 4.5% and 16.51% respectively. On April, the Net Profit Margin is negative which