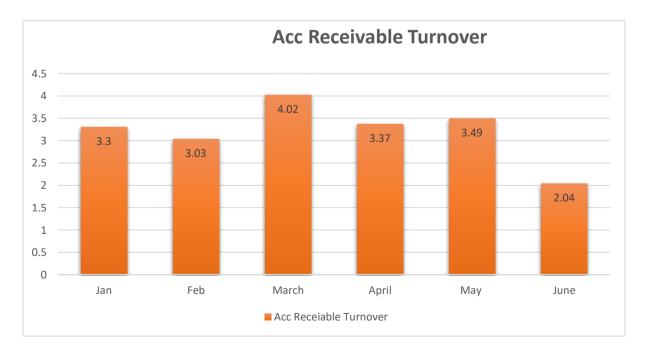

|         | January    | February   | March      | April      | May        | June       |
|---------|------------|------------|------------|------------|------------|------------|
| Sales/  | 471,439.77 | 469,811.52 | 616,862.26 | 483,838.24 | 421,969.33 | 260,954.12 |
| Average | 142,912.65 | 154,918.64 | 153,532.18 | 143,646.02 | 120,771.46 | 127,890.31 |
|         | = 3.30     | = 3.03     | = 4.02     | = 3.37     | = 3.49     | = 2.04     |
| Acc Rec |            |            |            |            |            |            |

Figure 7

The graph has shown Acc Receivable Turnover for the first half of year 2021 from January until June. The result has shown that the average of Acc Receivable Turnover for these six months is is RM3.21. Which means every RM 1 in assets, the company can generate RM3.21 which is 3 times profit from RM1. This result has shown that Hasani Group using their assets very well to generate sales. The highest Acc Receivable Turnover was in March which is RM 4.02 sales for every RM 1 of assets. And the lowest is at April which clearly lower than previous month. This is because of the pandemic that affecting the sales of the Restaurant Nasi Kandar Hussain Pekan Bartu SP.