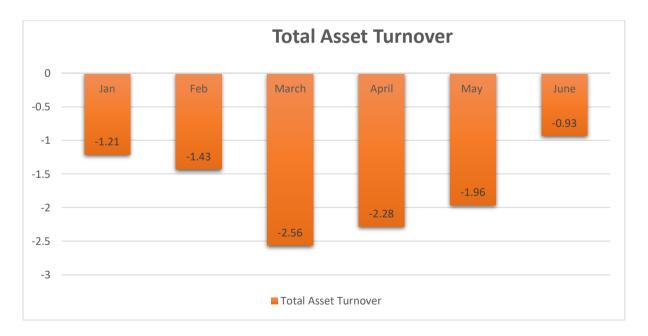

|          | January                    | February                   | March        | April                      | May                      | June                       |
|----------|----------------------------|----------------------------|--------------|----------------------------|--------------------------|----------------------------|
| Revenue/ | 471,439.77                 | 469,811.52                 | 616,862.26   | 483,838.24                 | 421,969.33               | 260,954.12                 |
| Average  | (390,772.82)<br>= $(1.21)$ | (328,863.76)<br>= $(1.43)$ | (240,998.70) | (212,435.27)<br>= $(2.28)$ | (215,591.27)<br>= (1.96) | (280,592.69)<br>= $(0.93)$ |
| TA       | - (1.21)                   | - (1. <del>4</del> 3)      | = (2.56)     | - (2.28)                   | - (1.90)                 | - (0.93)                   |

Figure 6

The graph has shown that Total Asset Turnover for the first half of year 2021. The result from January until June is negative. The highest Total Asset Turnover is on June which is -0.93% which show the highest of percentage that company can generate sales during the first half of year 2021. The lowest TATO was on March which is -2.56%. The result of Total Asset Turnover has shown that the company not efficiently manage the company asset because each asset of company can only generate -RM2.20. Start from January the percentage slowly getting lower and starting from April the percentage getting higher gradually. Company hope for the second half of the year 2021, they will get a positive percentage of Total Asset Turnover.