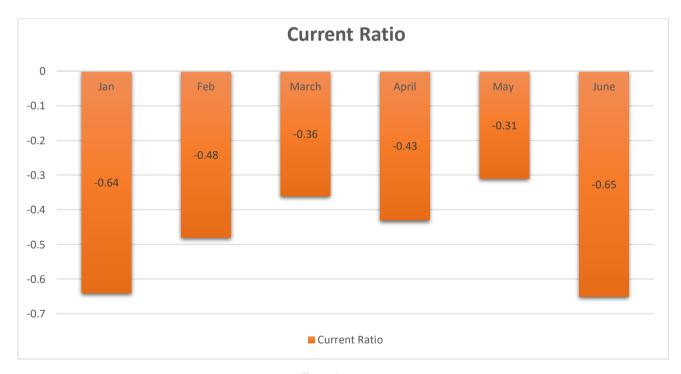

|       | January      | February     | March        | April        | May          | June         |
|-------|--------------|--------------|--------------|--------------|--------------|--------------|
| CA/CL | (375,749.34) | (303,953.37) | (228,389.23) | (292,026.50) | (260,659.23) | (375,749.34) |
|       | 578,245.13   | 630016.80    | 631,013.65   | 672,821.12   | 824,864.67   | 578,245.13   |
|       | =(0.64)      | =(0.48)      | =(0.36)      | =(0.43)      | =(0.31)      | =(0.65)      |

Figure 1

The figure has shown that the in January the current ratio is -0.64 which is the second lowest current ratio in the first half of year 2021. The lowest is on June which is -0.65. The highest current ratio is on May, -0.31 but it still show of low ability to pay off the short term liabilities. It has shown the negative current ratio for all six months. This has shown that Restaurant Nasi Kandar Hussain Pekan Baru SP Has very low ability to pay off their debt in the first half of year 2021.

First, liquidity ratios measure a company's ability to pay debt obligations and its margin of safety through the calculation of metrics. As we can that the in January the current ratio is -0.64 which is the second lowest current ratio in the first half of year 2021. It has shown the negative current ratio for all six months. This has shown that Restaurant Nasi Kandar Hussain Pekan Baru SP Has very low ability to pay off their debt in the first half of year 2021. The average collection period is the amount of time it takes for a business to receive payments owed by its clients in terms of accounts receivable (AR). Companies use the average collection period to make sure they have enough cash on hand to meet their financial obligations. The result has shown In January, February, April and May each month took 9 days to collect payments from the clients. The shortest period in the first half of year 2021 on March. Figure 2 Show that January until May, company have been collecting payment efficiently. On the first half of year 2021, month of June take the longest period for company to collect payment from clients. This is because of MCO in Malaysia so a lot of company nee to temporary close so that company cannot collect the payment from clients. As we can see from this both ratio calculation, Restaurant Hussain Nasi Kandar Pekan Baru SP has low ability to pay debt obligations and its margin. My recommendation is manager of company must acknowledge that they are in big ehen they have a very low ability to pay off the debt as it show that the company are in financial problem. Manger must make contingency plan so that company can handle the situation calmly when there are more crisis in future.