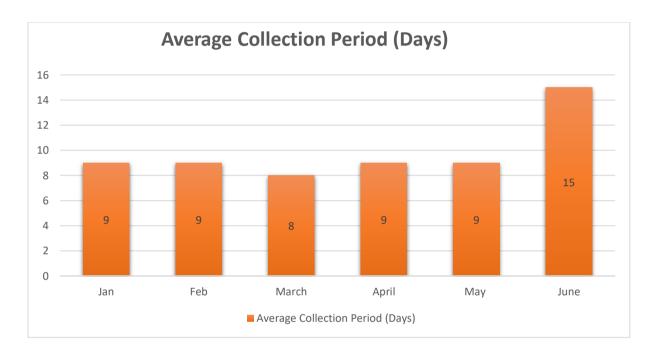

|          | January    | February   | March      | April      | May        | June       |
|----------|------------|------------|------------|------------|------------|------------|
| Average  | 142,912.65 | 154,918.64 | 153,532.18 | 143,646.02 | 120,771.46 | 127,890.31 |
| Acc Rec  | 15,207.73  | 16,778.78  | 19,898.78  | 16,127.94  | 13,611.14  | 8,698.47   |
| Sales/30 | = 9.4      | = 9.23     | = 7.72     | = 8.91     | = 8.87     | = 14.7     |

Figure 2

The figure has shown average collecting period which how many days that needed by company to collect payment in every month. In January, February, April and May each month took 9 days to collect payments from the clients. The shortest period in the first half of year 2021 is on March. Figure 2 Show that January until May, company have been collect payment efficiently. On the first half of year 2021, month of June take the longest period of time for company to collect payment from clients. This is because of MCO in Malaysia so a lot of company nee to temporary close so that company cannot collect the payment from clients.