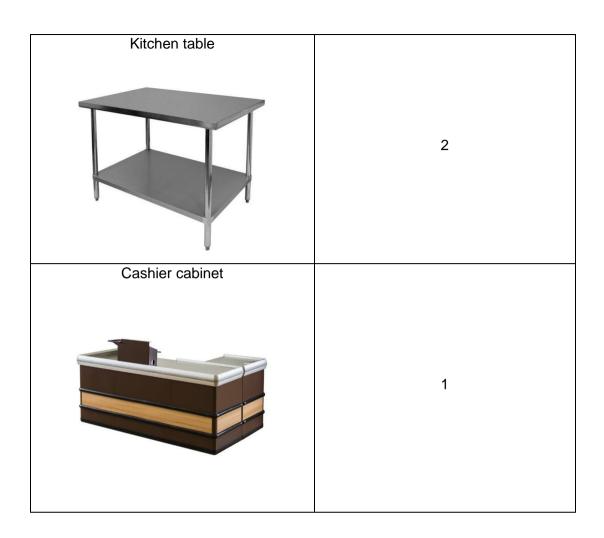

| 5 |



Table 7.6.2.2 Table of List of Tools

7.6.2.3 List of Furniture & Fittings

| Furniture                 | No of furniture |
|---------------------------|-----------------|
| Display rack              |                 |
|                           | 2               |
| Raw material storage rack |                 |
|                           | 1               |
| Kitchen cabinet           |                 |
|                           | 1               |



Table 7.6.2.2 Table of furniture & fittings

# 7.6.3 List of Asset Supplier

7.6.3.1 List of Machine & Equipment Supplier

| Machine                 | Supplier                                           |  |
|-------------------------|----------------------------------------------------|--|
| Heavy mixer             | One Living Pandan Indah -24PI.                     |  |
|                         | Menara D, MPAJ, Lot 43 & 44, Jalan Pandan Utama,   |  |
|                         | Pandan Indah, 55100 Ampang Jaya, Federal Territory |  |
|                         | of Kuala Lumpur                                    |  |
| Oven                    | One Living Pandan Jaya -02HQ.                      |  |
|                         | 18 & 20, 16, Jalan Pandan 2/1, Pandan Jaya, 55100  |  |
|