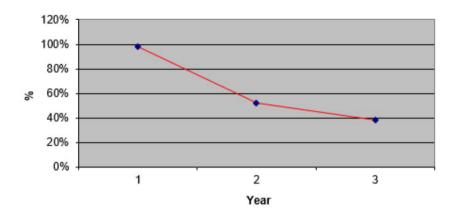

|
| TOTAL EQUITY & LIABILITIES                                                        | 2,417,962              | 5,045,595             | 8,097,700             |

Table 9.7 Pro-Forma Balance Sheet

### 9.8 Financial Ratio Analysis

9.8.1 Liquidity Ratios



It shows that Kookie Planet has no problem on facing short term obligations to run the business since there is no result show on Current Ratio and Quick Ratio.

### 9.8.2 Profitability Ratios

### 9.8.2.1 Net Profit Margin



On the first year, every RM1 of cost, there are 92% return on Sales. There are increasing in the number of Sales from 92% to 93% on the second year. Other than that, the return on sales keeps increasing on the third year, which increase to 94% from cost.

#### 9.8.2.2 Return on Assets

Return on Investment



Return on investment shows the profitability if Kookie Planet invest. For the first year, the return on investment is 98%, but it decreases to 52% on the second year and 38% on third year.

9.8.2.3 Return on Equity

Return on Equity



On the first year of business, there are 99% return on equity. But there are getting decreasing in the value of return on equity on the second and the third year. The value decrease to 52% on second year, and then decrease to 38% on the third year.

### 9.8.3 Solvency Ratios

9.8.3.1 Debt to Equity

### **Debt to Equity Ratio**



It shows that Kookie Planet has decreased in Debt-to-Equity ratio which means the business is good in managing its debt and has low financial risk. Furthermore, this business also has no issue to face the interest payment commitm