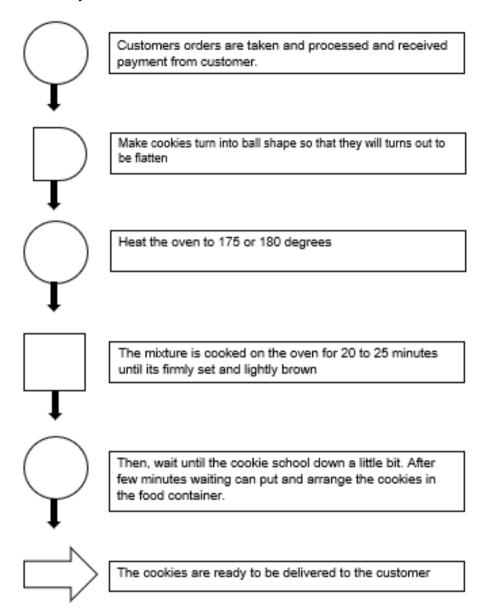

#### 7.1.2 Transformation Process

For this firm, the transformation process comprises calculating the stock of goods to guarantee that the quality is sufficient for the batter measurement and storing ingredients like eggs, food coloring, milk, and vanilla extract in the refrigerator. Then all the instruments needed to make the complete cookies and bake the cookies will be brought out, including mixers, oven, spatulas, and food container for packaging. After that, all components, including eggs, wheat flour, food coloring, sugar, and fat, will be placed in the mixer and completely blended. The cookies will be baked in the oven once the customer order received, and the type of cookies such as, red velvet cookies, chocolate chip cookies, dark chocolate dip, soft buttery milky cookies, butterscotch cookies, sea salt chocolate chip, brownie cookies, nut-ball cookies, will be applied based on the customer's preference. The cookies will be placed in the food container and ready to be given to the customer once baked.

### 7.2.3.1 Activity Chart for Distribution of Cookies

Figure 7.2.3.1 Activity Chart for Distribution of Cookies