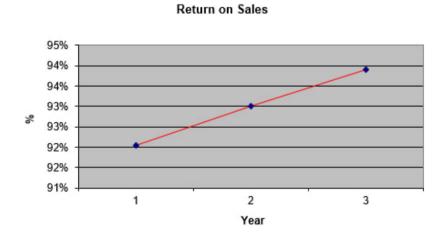

|
| Long Term Liabilities<br>Loan Balance<br>Hire-Purchase Balance                    | 2,385,963<br>32,000    | 5,021,595<br>24,000   | 8,081,700<br>16,000   |
| Current Liabilities Accounts Payable                                              | 32,000                 | 24,000                | 16,000                |
| TOTAL EQUITY & LIABILITIES                                                        | 2,417,962              | 5,045,595             | 8,097,700             |

Table 9.7 Pro-Forma Balance Sheet

### 9.8 Financial Ratio Analysis

9.8.1 Liquidity Ratios



It shows that Kookie Planet has no problem on facing short term obligations to run the business since there is no result show on Current Ratio and Quick Ratio.

### 9.8.2 Profitability Ratios

### 9.8.2.1 Net Profit Margin



On the first year, every RM1 of cost, there are 92% return on Sales. There are increasing in the number of Sales from 92% to 93% on the second year. Other than that, the return on sales keeps increasing on the third year, which increase to 94% from cost.

#### 9.8.2.2 Return on Assets

Return on Investment



Return on investment shows the profitability if Kookie Planet invest. For the first year, the return on investment is 98%, but it decreases to 52% on the second year and 38% on third year.

9.8.2.3 Return on Equity

Return on Equity



On the first year of business, there are 99% return on equity. But there are getting decreasing in the value of return on equity on the second and the third year. The value decrease to 52% on second year, and then decrease to 38% on the third year.

#