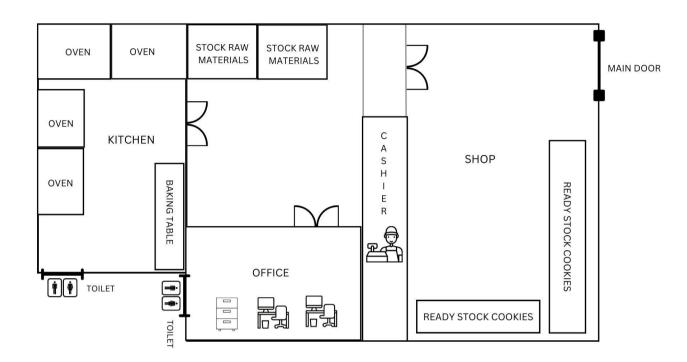

-preparation Planning (Butterscotch Cookies)

### 7.2.2.6 Pre-preparation Planning (Sea Salt Chocolate Chip)



Figure 7.2.2.6 Process flow chart Pre-preparation Planning (Sea Salt Chocolate Chip)

### 7.2.2.7 Pre-preparation Planning (Brownies Cookies)



Figure 7.2.2.7 Process flow chart Pre-preparation Planning (Brownies Cookies)

### 7.2.2.8 Pre-preparation Planning (Nutball Cookies)



Figure 7.2.2.8 Process flow chart Pre-preparation Planning (Nutball Cookies)

### 7.2.2.9 Pre-preparation Planning (Packaging)



Figure 7.2.2.9 Process flow chart Pre-preparation Planning (Packaging)

### 7.2.3 Activity Chart

### 7.2.3.1 Activity Chart for Distribution of Cookies



Figure 7.2.3.1 Activity Chart for Distribution of Cookies

# 7.3 Operation Layout

# 7.3.1 Layout Based in The Product



Figure 7.3.1 Layout based in the product

# 7.4 Production Planning

### 7.4.1 Sales Forecast Per Month

### **Output per month**

Average sales forecast per months = (table 6.7)

The sales price = RM15, RM16, RM18, RM20, RM 22 and RM25

Number of outputs per month = average sales forecast/sale price per unit

| Products               | Average sales | Sales price (RM) | Number of outputs |  |
|------------------------|---------------|------------------|-------------------|--|
|                        | forecast per  |                  | per month (units) |  |
|                        | month (RM)    |                  |                   |  |
| Red velvet cookies     | 20,800        | 16               | 1,300             |  |
| (Jar)                  | 20,000        | 10               |