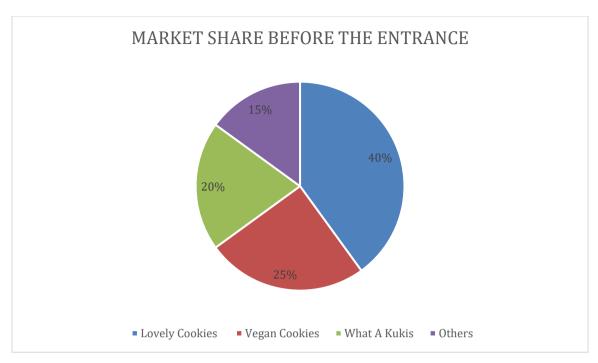

# 6.6.1 Market share before the entry of our business

| Competitor     | Before entrance (%) | Amount (RM)  |
|----------------|---------------------|--------------|
| Lovely Cookies | 40                  | 1,030,526.40 |
| Vegan Cookies  | 25                  | 644,079      |
| What A Kukis   | 20                  | 515,263.20   |
| Others         | 15                  | 386,447.40   |
| TOTAL          | 100                 | 2,576,316    |

Table 6.6.1 Market Share Before Entry of Business

Figure 6.1 Market Share Before Entrance