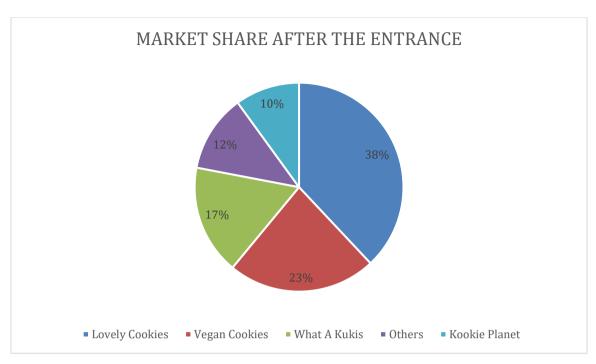

# 6.6.2 Adjusted market share after the entry of business

| Competitor     | After entrance (%) | Amount (RM) | Percentage of loss |
|----------------|--------------------|-------------|--------------------|
|                |                    |             | (%)                |
| Lovely Cookies | 38                 | 979,000.08  | 2                  |
| Vegan Cookies  | 23                 | 592,552.68  | 2                  |
| What A Kukis   | 17                 | 437,973.72  | 3                  |
| Others         | 12                 | 309,157.92  | 3                  |
| Kookie Planet  | 10                 | 257,631.60  | -                  |
| TOTAL          | 100                | 2,576,316   | -                  |

Table 6.6.2 Market Share After the Entry of Business

Figure 6.2 Market Share After the Entry of Business