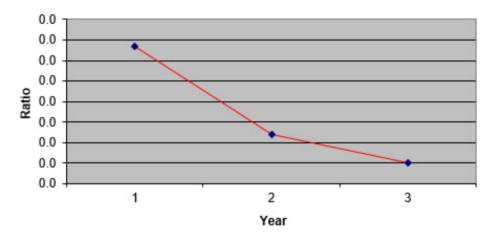

increasing in the number of Sales from 92% to 93% on the second year. Other than that, the return on sales keeps increasing on the third year, which increase to 94% from cost.

#### 9.8.2.2 Return on Assets

Return on Investment



Return on investment shows the profitability if Kookie Planet invest. For the first year, the return on investment is 98%, but it decreases to 52% on the second year and 38% on third year.

9.8.2.3 Return on Equity

Return on Equity



On the first year of business, there are 99% return on equity. But there are getting decreasing in the value of return on equity on the second and the third year. The value decrease to 52% on second year, and then decrease to 38% on the third year.

### 9.8.3 Solvency Ratios

9.8.3.1 Debt to Equity

### **Debt to Equity Ratio**



It shows that Kookie Planet has decreased in Debt-to-Equity ratio which means the business is good in managing its debt and has low financial risk. Furthermore, this business also has no issue to face the interest payment commitments

# **BUSINESS MODEL CANVAS**

#### 10.0 BUSINESS MODEL CANVAS (BMC) - KOOKIE PLANET

#### Designed for: Designed by: Date: Versic **Business Model Canvas** Value Propositions **Key Partners Key Activities** Customer Relationships **Customer Segments** Supplier of Raw Materials 1. Research & Development 1. Halal certification is an 1. Get customer through 1. Geographic Segmentation official document marketing, business card, Pasar Borong Selangor Conduct Research and describing the Halal advertisement, flyers and Residents and working accessible customer serv