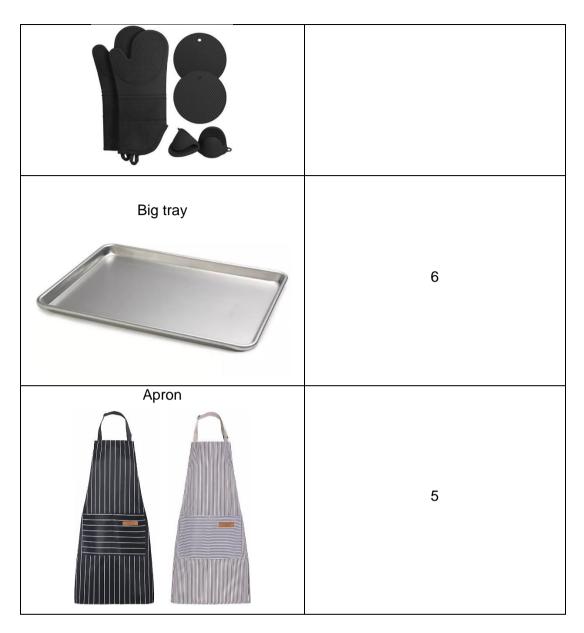

| 5 |



Table 7.6.2.2 Table of List of Tools

7.6.2.3 List of Furniture & Fittings

| Furniture                 | No of furniture |
|---------------------------|-----------------|
| Display rack              |                 |
|                           | 2               |
| Raw material storage rack |                 |
|                           | 1               |
| Kitchen cabinet           |                 |
|                           | 1               |



Table 7.6.2.2 Table of furniture & fittings

# 7.6.3 List of Asset Supplier

7.6.3.1 List of Machine & Equipment Supplier

| Machine                 | Supplier                                           |  |
|-------------------------|----------------------------------------------------|--|
| Heavy mixer             | One Living Panda