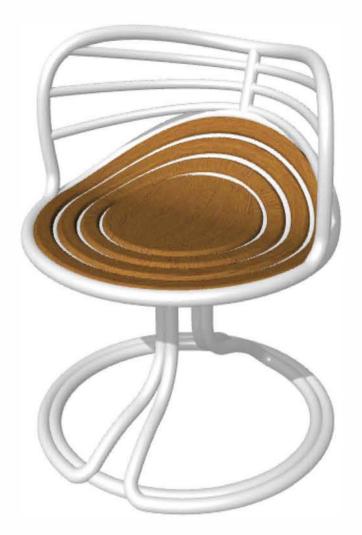

## WATER DROPLET

CANTILEVER CHAIR (FURNITURE DESIGN)

Design Advisor: MR AHMAD FAZLAN AHMAD ZAMRI

WATER DROPLET is inspired by water for a comfortable and durable cantilever chair design. Water is the element of movement, feminine energy, feeling, forgiveness and cleansing. Water is emotion and water are fluid, it has no shape of its own but rather follows the shape of the earth below it, or what holds it. We can look at our physical bodies as the incredible earthen containers of the fluid essence that flows through them.

A cantilever chair is a chair whose seating and framework are not supported by the typical arrangement of 4 legs, but instead is held erect and aloft by a single leg or legs that are attached to one end of a chair's seat and bent in a round shape. This design technique is using the overhanging cantilever styling in both his furniture and architecture. This chair is suitable for the dining room and garden for teatime if you want to eat or are relaxing in the garden. This chair has a backrest and is round like a water droplet. Also, Cantilever chairs provide the perfect seating for visitors to your office. They are ideal for use in meetings and boardrooms and most are suitable for up to 8 hours of usage at a time. Cantilever chairs offer features such as lumbar support, fixed arms, padded seats, padded arms and chrome frames. The structure cantilever chair is steel and for the sitting, part use wood material to look minimalist style.

Hopefully, from the research that can be to shape something thing to a piece of furniture from the ideas obtained. It also has ergonomics that are suitable for activities such as eating, study, teatime, and anything other activities that are suitable for a cantilever chair.