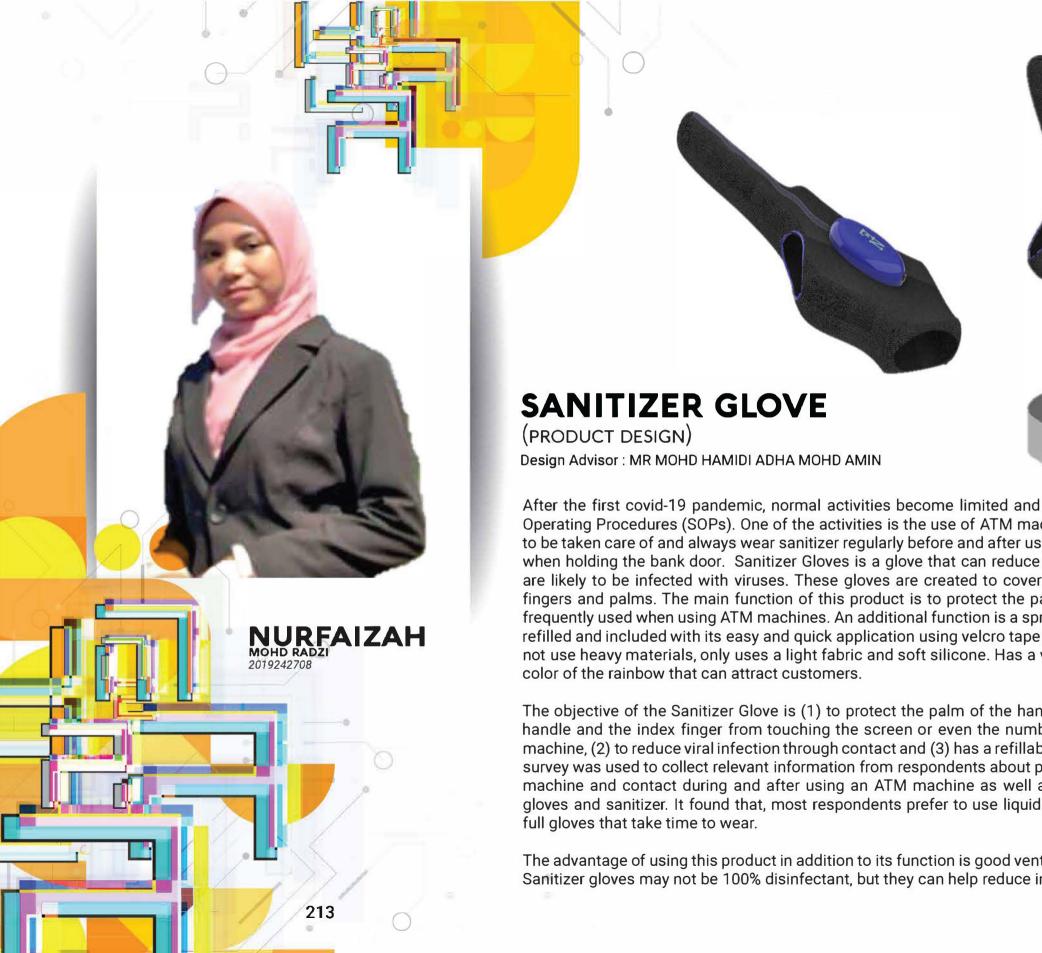

After the first covid-19 pandemic, normal activities become limited and need to comply with Standard Operating Procedures (SOPs). One of the activities is the use of ATM machines in banks. Spacing needs to be taken care of and always wear sanitizer regularly before and after using the ATM machine as well as when holding the bank door. Sanitizer Gloves is a glove that can reduce contact between surfaces that are likely to be infected with viruses. These gloves are created to cover frequently used parts such as fingers and palms. The main function of this product is to protect the palms and index fingers that are frequently used when using ATM machines. An additional function is a spray of hand sanitizer that can be refilled and included with its easy and quick application using velcro tape on the wrist. This product does not use heavy materials, only uses a light fabric and soft silicone. Has a variety of colors inspired by the

The objective of the Sanitizer Glove is (1) to protect the palm of the hand from touching the bank door handle and the index finger from touching the screen or even the number keyboard found in the ATM machine, (2) to reduce viral infection through contact and (3) has a refillable sanitizer container. An online survey was used to collect relevant information from respondents about procedure while being in an ATM machine and contact during and after using an ATM machine as well as their opinions on the use of gloves and sanitizer. It found that, most respondents prefer to use liquid sanitizer compared to wearing

The advantage of using this product in addition to its function is good ventilation and user-friendly space. Sanitizer gloves may not be 100% disinfectant, but they can help reduce inter-contact infections.