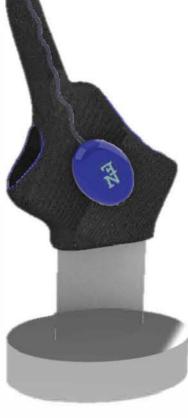

After the first covid-19 pandemic, normal activities become limited and need to comply with Standard Operating Procedures (SOPs). One of the activities is the use of ATM machines in banks. Spacing needs to be taken care of and always wear sanitizer regularly before and after using the ATM machine as well as when holding the bank door. Sanitizer Gloves is a glove that can reduce contact between surfaces that are likely to be infected with viruses. These gloves are created to cover frequently used parts such as fingers and palms. The main function of this product is to protect the palms and index fingers that are frequently used when using ATM machines. An additional function is a spray of hand sanitizer that can be refilled and included with its easy and quick application using velcro tape on the wrist. This product does not use heavy materials, only uses a light fabric and soft silicone. Has a variety of colors inspired by the

The objective of the Sanitizer Glove is (1) to protect the palm of the hand from touching the bank door handle and the index finger from touching the screen or even the number keyboard found in the ATM machine, (2) to reduce viral infection through contact and (3) has a refillable sanitizer container. An online survey was used to collect relevant information from respondents about procedure while being in an ATM machine and contact during and after using an ATM machine as well as their opinions on the use of gloves and sanitizer. It found that, most respondents prefer to use liquid sanitizer compared to wearing

The advantage of using this product in addition to its function is good ventilation and user-friendly space. Sanitizer gloves may not be 100% disinfectant, but they can help reduce inter-contact infections.