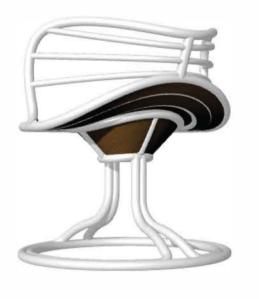

## WATER DROPLET

CANTILEVER CHAIR (FURNITURE DESIGN)

Design Advisor: MR AHMAD FAZLAN AHMAD ZAMRI

WATER DROPLET is inspired by water for a comfortable and durable cantilever chair design. Water is the element of movement, feminine energy, feeling, forgiveness and cleansing. Water is emotion and water are fluid, it has no shape of its own but rather follows the shape of the earth below it, or what holds it. We can look at our physical bodies as the incredible earthen containers of the fluid essence that flows through them.

A cantilever chair is a chair whose seating and framework are not supported by the typical arrangement of 4 legs, but instead is held erect and aloft by a single leg or legs that are attached to one end of a chair's seat and bent in a round shape. This design technique is using the overhanging cantilever styling in both his furniture and architecture. This chair is suitable for the dining room and garden for teatime if you want to eat or are relaxing in the garden. This chair has a backrest and is round like a water droplet. Also, Cantilever chairs provide the perfect seating for visitors to your office. They are ideal for use in meetings and boardrooms and most are suitable for up to 8 hours of usage at a time. Cantilever chairs offer features such as lumbar support, fixed arms, padded seats, padded arms and chrome frames. The structure cantilever chair is steel and for the sitting, part use wood material to look minimalist style.

Hopefully, from the research that can be to shape something thing to a piece of furniture from the ideas obtained. It also has ergonomics that are suitable for activities such as eating, study, teatime, and anything other activities that are suitable for a cantilever chair.