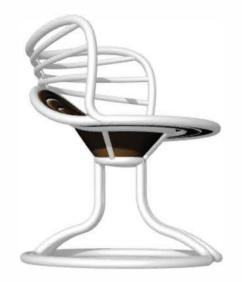

## WATER DROPLET

CANTILEVER CHAIR (FURNITURE DESIGN)

Design Advisor: MR AHMAD FAZLAN AHMAD ZAMRI

WATER DROPLET is inspired by water for a comfortable and durable cantilever chair design. Water is the element of movement, feminine energy, feeling, forgiveness and cleansing. Water is emotion and water are fluid, it has no shape of its own but rather follows the shape of the earth below it, or what holds it. We can look at our physical bodies as the incredible earthen containers of the fluid essence that flows through them.

A cantilever chair is a chair whose seating and framework are not supported by the typical arrangement of 4 legs, but instead is held erect and aloft by a single leg or legs that are attached to one end of a chair's seat and bent in a round shape. This design technique is using the overhanging cantilever styling in both his furniture and architecture. This chair is suitable for the dining room and garden for teatime if you want to eat or are relaxing in the garden. This chair has a backrest and is round like a water droplet. Also, Cantilever chairs provide the perfect seating for visitors to your office. They are ideal for use in meetings and boardrooms and most are suitable for up to 8 hours of usage at a time. Cantilever chairs offer features such as lumbar support, fixed arms, padded seats, padded arms and chrome frames. The structure cantilever chair is steel and for the sitting, part use wood material to look minimalist style.

Hopefully, from the research that can be to shape something thing to a piece of furniture from the ideas obtained. It also has ergonomics that are suitable for activities such as eating, study, teatime, and anything other activities that are suitable for a cantilever chair.