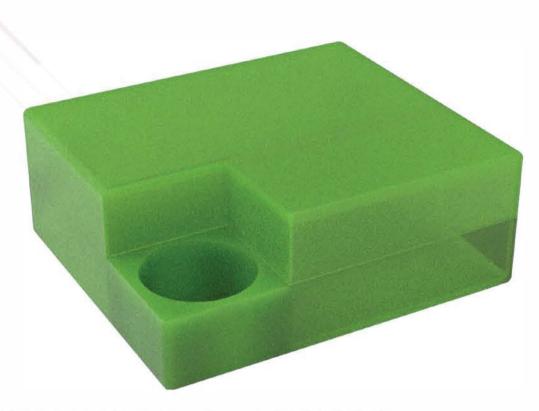

## **BIODEGRABLE FOOD CONTAINER**

SEFE (PRODUCT DESIGN)

Design Advisor: MRS FADILA MOHD YUSOF

A simple brief about my final product for this semester. I am doing a biodegrade food container. SEFE, a portable multifunctional container and made from organic materials. I use this material to reduce the problem of the disposal of harmful materials and damage the environment and other life. I made this product because consumers often have problems when taking their food to other places other than their restaurants or homes. SEFE is a product that makes it easier for consumers to place their food in containers when their food is abundant or food containers are not hard and perishable when exposed to water. I used the original measurement of a commonly used food container to make it easier for consumers to place their food in the container. It also comes with a 500ml water bottle holder and an extra place for small by-products.

This product consists of several basic parts such as the first cover, the second lid, the water bottle holder and the container base to held the food. The main material of making this product is sugarcane waste. So, these containers will decompose and become material that is not harmful to the environment. To use the product. Firstly, hold the container nicely with both hands. Then open the container by pulling the first and second cover to open it. The upper compartment can be use as second plate after the lower compartment. It also have bottle holder to ease user when they have drinks and lack of hands to carry it.

Hence, it is safe to use and do not harm people and nature. Thanks to its naturalist. It is hoped that, with this discovery, users will be able to use the container without problems and can be widely used. Obviously, one of the benefits of using this product is in terms of friendly users. the container without problems and can be widely used. Obviously, one of the benefits of using this product is in terms of friendly users.