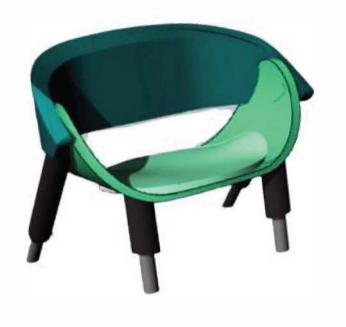

## **NYSYA**

GRASSHOPPER INSPIRED ARMCHAIR (FURNITURE DESIGN)

Design Advisor: MR ABU HANIFA AB.HAMID

NYSYA armchair is inspired by nature, which is the grasshopper. This armchair, will be used for home office users and for students. It involves part of the grasshopper. The design adapted the character of the shape of the grasshopper legs. The purpose of this chair will also be to provide comfort to the user, as it has a curved backrest as well as an armrest. This chair also has an attractive and unique design. It may not be more functional, but it will provide comfort for users.

The Nysya design focuses on providing a comfortable armchair for home office workers and students. This chair has a unique design which is the leg of the chair is extracted from the grasshopper's leg shape. So the new looks in this armchair design will be more interesting to users.

This armchair's objective is to create a simple and interesting design characteristic. To create a comfortable armchair design with backrest that suitable for student and adult.

e ISBN 978-967-2948-25-4