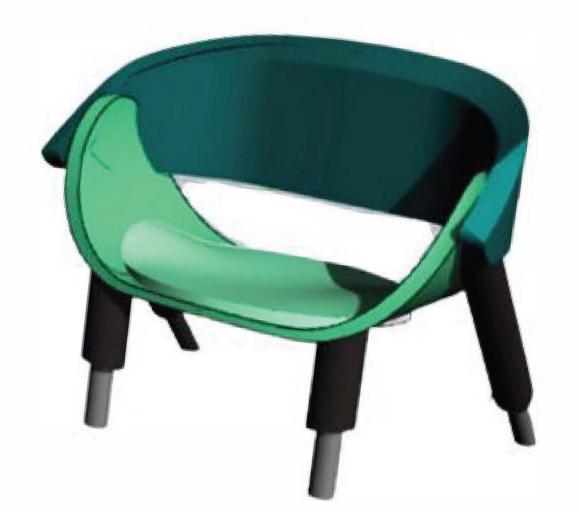

## **NYSYA**

GRASSHOPPER INSPIRED ARMCHAIR (FURNITURE DESIGN)

Design Advisor: MR ABU HANIFA AB.HAMID

NYSYA armchair is inspired by nature, which is the grasshopper. This armchair, will be used for home office users and for students. It involves part of the grasshopper. The design adapted the character of the shape of the grasshopper legs. The purpose of this chair will also be to provide comfort to the user, as it has a curved backrest as well as an armrest. This chair also has an attractive and unique design. It may not be more functional, but it will provide comfort for users.

The Nysya design focuses on providing a comfortable armchair for home office workers and students. This chair has a unique design which is the leg of the chair is extracted from the grasshopper's leg shape. So the new looks in this armchair design will be more interesting to users.

This armchair's objective is to create a simple and interesting design characteristic. To create a comfortable armchair design with backrest that suitable for student and adult.

e ISBN 978-967-2948-25-4