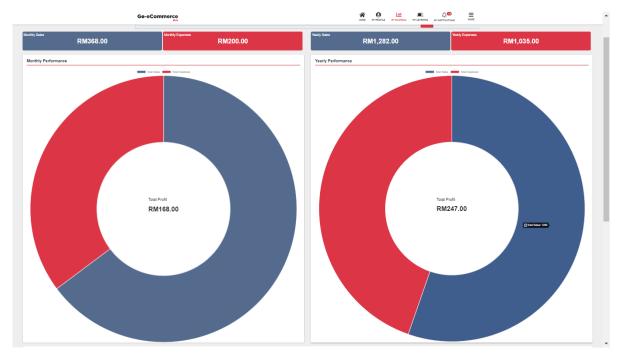

://facebook.com/BaenanaChips

# 5.3 Facebook (FB) post – Teaser







### 5.4 Facebook (FB) post – Copywriting (Hard sell)

















# 5.5 Facebook (FB) post – Copywriting (Soft sell)















# 5.6 Graphics

# A TERA & DELINATION

# **Graphic For Facebook Profile Picture**

# Graphic For Facebook Cover Page



# **Graphic For Teaser**





### **Graphic For Soft Sell Posting**









# **Graphic For Hard Sell Posting**









# **KEREPEK PISANG TRADISIONAL**



RM 18

RM18



Pisang Nipah Sira

RM 20



Pisang Tanduk Sira RM 20



BAENANACHIPS





ISTIMEWA AIDILADHA KEREPEK PISANG CITARASA TRADISIONAL

PISANG NIPAH (RM 18)

PISANG

TANDUK

(RM 18)

PISANG TANDUK SIRA (RM 20)

PISANG

NIPAH

SIRA

(RM 20)

BAENANACHIPS



# 5.7 Sales Report



**JUNE 2022** 

JULY 2022



### 6.0 CONCLUSION

To conclude, Baenana Chips business is a business that offers a variety flavour of kerepek pisang through an online platform which is Facebook page. We launched and updated every single detail about our business, marketing and production through our Facebook page. Even though we were only operating using one social media platform, we were still able to promote our products and get a lot of customers from there.

It benefited both of us as well because we got the chance to learn about the current business trend, learn on how to communicate with customers and their behaviours, enhance our knowledge about running a business and taught us on how to properly budget sales, expenses and profit.

Last but not least, as a start-up, we were able to achieve our goals that we had