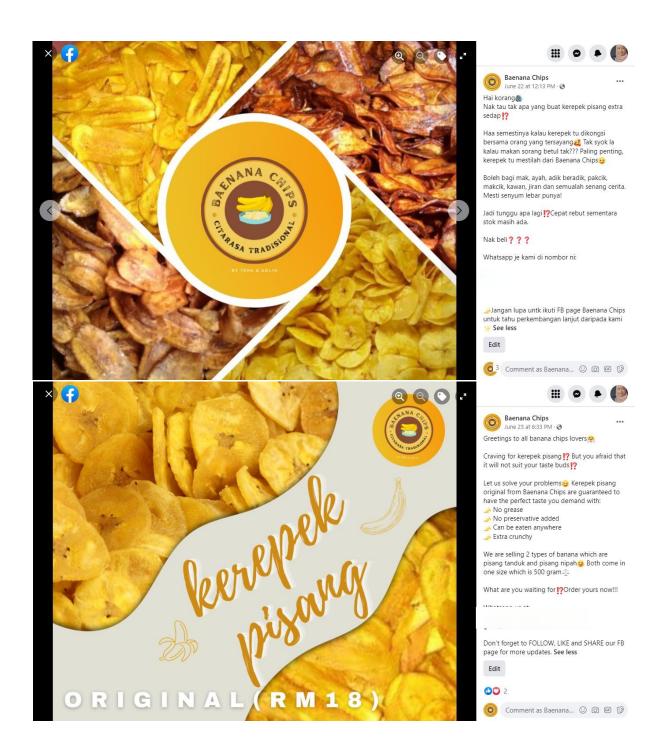

# 5.3 Facebook (FB) post – Teaser

# 4.5 Price List

|    | Product | Name and Price                            |
|----|---------|-------------------------------------------|
| 1. |         | Kerepek Pisang Tanduk (Original)<br>RM 18 |
| 2  |         | Kerepek Pisang Nipah (Original<br>RM 18   |
| 3  |         | Kerepek Pisang Tanduk (Sira)<br>RM 20     |
| 4. |         | Kerepek Pisang Nipah (Sira)<br>RM 20      |