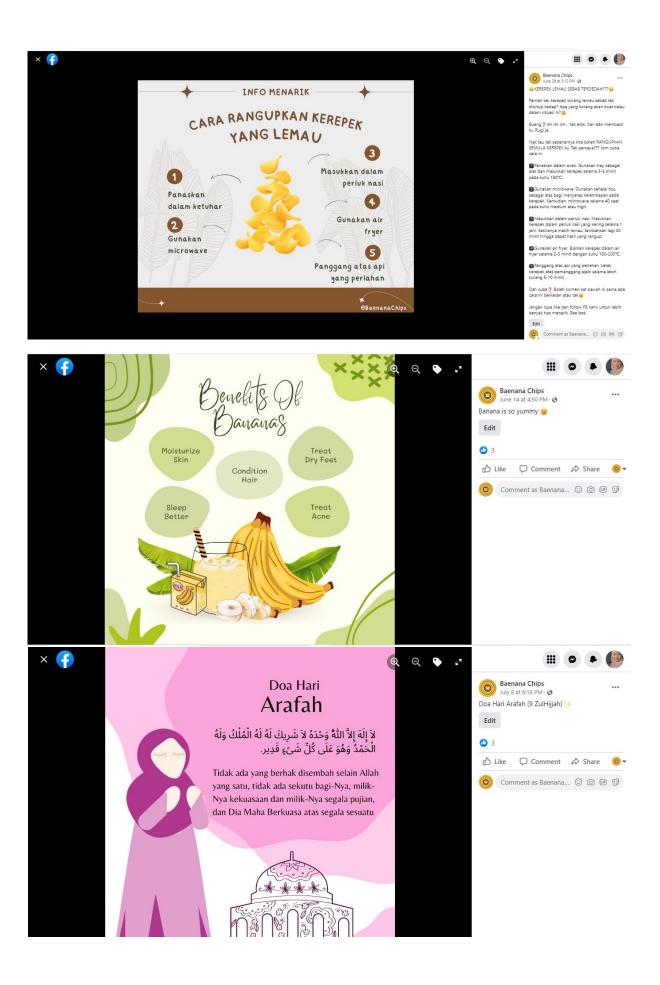

runchiness and avoiding greasy taste, we freshly made our kerepek only when the order has been received.

# 4.5 Price List

|    | Product | Name and Price                            |
|----|---------|-------------------------------------------|
| 1. |         | Kerepek Pisang Tanduk (Original)<br>RM 18 |
| 2  |         | Kerepek Pisang Nipah (Original<br>RM 18   |
| 3  |         | Kerepek Pisang Tanduk (Sira)<br>RM 20     |
| 4. |         | Kerepek Pisang Nipah (Sira)<br>RM 20      |

### 5.0 FACEBOOK (FB)



### 5.1 Creating Facebook (FB) page



# 5.2 Customizing URL Facebook (FB) page

http://facebook.com/BaenanaChips

# 5.3 Facebook (FB) post – Teaser







### 5.4 Facebook (FB) post – Copywriting (Hard sell)

















# 5.5 Facebook (FB) post – Copywriting (Soft sell)















# 5.6 Graphics

# A TERA & DELINATION

# **Graphic For Facebook Profile Picture**

# Graphic For Facebook Cover Page



# **Graphic For Teaser**





### **Graphic For Soft Sell Posting**









# **Graphic For Hard Sell Posting**









# **KEREPEK PISANG TRADISIONAL**



RM 18

RM18



Pisang Nipah Sira

RM 20



Pisang Tanduk Sira RM 20



BAENANACHIPS





ISTIMEWA AIDILADHA KEREPEK PISANG CITARASA TRADISIONAL

PISANG NIPAH (RM 18)

PISANG

TANDUK

(RM 18)

PISANG TANDUK SIRA (RM 20)

PISANG

NIPAH

SIRA

(RM 20)

BAENANACHIPS



# 5.7 Sales Report



**JUNE 2022** 

JULY 2022



### 6.0 CONCLUSION

To conclude, Baenana Chips business is a business that offers a variety flavour of kerepek pisang through an online platform which is Facebook page. We launched and updated ever