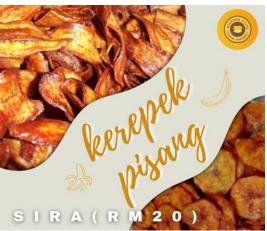

### 4.4 Description of Products / Services

Baenana Chips is a business that offers two types of Kerepek Pisang which are Kerepek Pisang Original and Kerepek Pisang Sira that are made from Pisang Tanduk and Pisang Nipah. Both of these come with one size which is 500g per pack. Kerepek Pisang Original is basically a common kerepek pisang without any added preservatives whereas Kerepek pisang Sira is a kerepek pisang coated with brown sugar. However, our products differ from others in the market as we maintain the quality according to most people's preferences. In order to ensure the crunchiness and avoiding greasy taste, we freshly made our kerepek only when the order has been received.

# 4.5 Price List

|    | Product | Name and Price                            |
|----|---------|-------------------------------------------|
| 1. |         | Kerepek Pisang Tanduk (Original)<br>RM 18 |
| 2  |         | Kerepek Pisang Nipah (Original<br>RM 18   |
| 3  |         | Kerepek Pisang Tanduk (Sira)<br>RM 20     |
| 4. |         | Kerepek Pisang Nipah (Sira)<br>RM 20      |