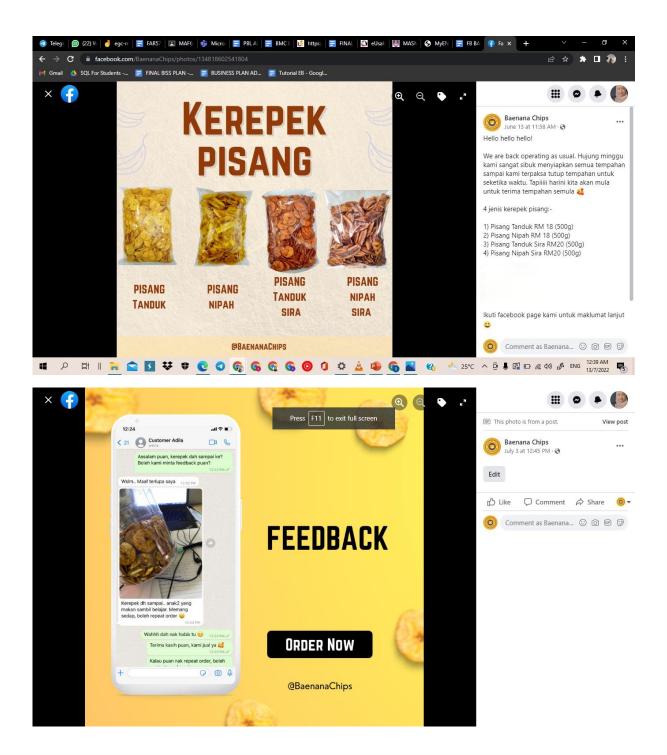

### 4.4 Description of Products / Services

Baenana Chips is a business that offers two types of Kerepek Pisang which are Kerepek Pisang Original and Kerepek Pisang Sira that are made from Pisang Tanduk and Pisang Nipah. Both of these come with one size which is 500g per pack. Kerepek Pisang Original is basically a common kerepek pisang without any added preservatives whereas Kerepek pisang Sira is a kerepek pisang coated with brown sugar. However, our products differ from others in the market as we maintain the quality according to most people's preferences. In order to ensure the crunchiness and avoiding greasy taste, we freshly made our kerepek only when the order has been received.

# 4.5 Price List

|    | Product | Name and Price                            |
|----|---------|-------------------------------------------|
| 1. |         | Kerepek Pisang Tanduk (Original)<br>RM 18 |
| 2  |         | Kerepek Pisang Nipah (Original<br>RM 18   |
| 3  |         | Kerepek Pisang Tanduk (Sira)<br>RM 20     |
| 4. |         | Kerepek Pisang Nipah (Sira)<br>RM 20      |

# 5.3 Facebook (FB) post – Teaser