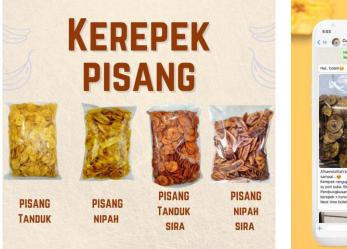

# 4.5 Price List

|    | Product | Name and Price                            |
|----|---------|-------------------------------------------|
| 1. |         | Kerepek Pisang Tanduk (Original)<br>RM 18 |
| 2  |         | Kerepek Pisang Nipah (Original<br>RM 18   |
| 3  |         | Kerepek Pisang Tanduk (Sira)<br>RM 20     |
| 4. |         | Kerepek Pisang Nipah (Sira)<br>RM 20      |