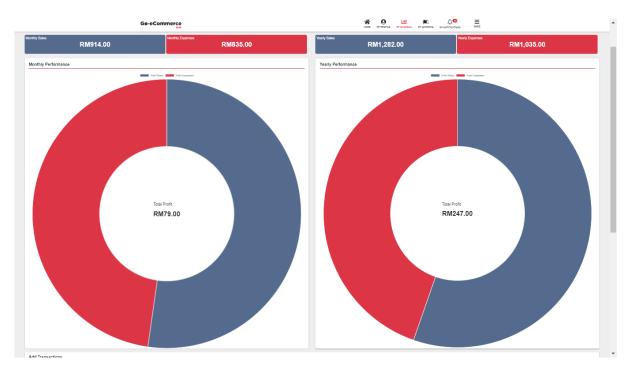

URL Facebook (FB) page

http://facebook.com/BaenanaChips

# 5.3 Facebook (FB) post – Teaser







### 5.4 Facebook (FB) post – Copywriting (Hard sell)

















# 5.5 Facebook (FB) post – Copywriting (Soft sell)















# 5.6 Graphics

# A TERA & DELINATION

# **Graphic For Facebook Profile Picture**

# Graphic For Facebook Cover Page



# **Graphic For Teaser**





### **Graphic For Soft Sell Posting**









# **Graphic For Hard Sell Posting**









# **KEREPEK PISANG TRADISIONAL**



RM 18

RM18



Pisang Nipah Sira

RM 20



Pisang Tanduk Sira RM 20



BAENANACHIPS





ISTIMEWA AIDILADHA KEREPEK PISANG CITARASA TRADISIONAL

PISANG NIPAH (RM 18)

PISANG

TANDUK

(RM 18)

PISANG TANDUK SIRA (RM 20)

PISANG

NIPAH

SIRA

(RM 20)

BAENANACHIPS



# 5.7 Sales Report



**JUNE 2022** 

JULY 2022



### 6.0 CONCLUSION

To conclude, Baenana Chips business is a business that offers a variety flavour of kerepek pisang through an online platform which is Facebook page. We launched and updated every single detail about our business, marketing and production through our Facebook page. Even though we were only operating using one social media platform, we were still able to promote our products and get a lot of customers from there.

It benefited both of us as well because we got the chance to learn about the current business trend, learn on how to communicate with customers and their behaviours, enhance our knowledge about running a business and taught us on how to properly budget sales, expenses and profit.

Last but not least, as a start-up, we were able to