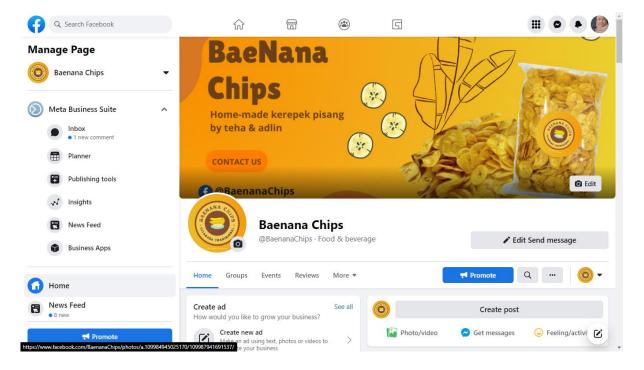

### 5.1 Creating Facebook (FB) page

# 5.2 Customizing URL Facebook (FB) page

http://facebook.com/BaenanaChips