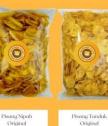

### 4.4 Description of Products / Services

Baenana Chips is a business that offers two types of Kerepek Pisang which are Kerepek Pisang Original and Kerepek Pisang Sira that are made from Pisang Tanduk and Pisang Nipah. Both of these come with one size which is 500g per pack. Kerepek Pisang Original is basically a common kerepek pisang without any added preservatives whereas Kerepek pisang Sira is a kerepek pisang coated with brown sugar. However, our products differ from others in the market as we maintain the quality according to most people's preferences. In order to ensure the crunchiness and avoiding greasy taste, we freshly made our kerepek only when the order has been received.

# 4.5 Price List

|    | Product | Name and Price                            |
|----|---------|-------------------------------------------|
| 1. |         | Kerepek Pisang Tanduk (Original)<br>RM 18 |
| 2  |         | Kerepek Pisang Nipah (Original<br>RM 18   |
| 3  |         | Kerepek Pisang Tanduk (Sira)<br>RM 20     |
| 4. |         | Kerepek Pisang Nipah (Sira)<br>RM 20      |