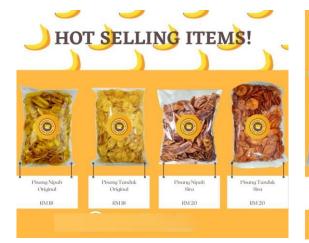

### 4.4 Description of Products / Services

Baenana Chips is a business that offers two types of Kerepek Pisang which are Kerepek Pisang Original and Kerepek Pisang Sira that are made from Pisang Tanduk and Pisang Nipah. Both of these come with one size which is 500g per pack. Kerepek Pisang Original is basically a common kerepek pisang without any added preservatives whereas Kerepek pisang Sira is a kerepek pisang coated with brown sugar. However, our products differ from others in the market as we maintain the quality according to most people's preferences. In order to ensure the crunchiness and avoiding greasy taste, we freshly made our kerepek only when the order has been received.

# 4.5 Price List

|    | Product | Name and Price                            |
|----|---------|-------------------------------------------|
| 1. |         | Kerepek Pisang Tanduk (Original)<br>RM 18 |
| 2  |         | Kerepek Pisang Nipah (Original<br>RM 18   |
| 3  |         | Kerepek Pisang Tanduk (Sira)<br>RM 20     |
| 4. |         | Kerepek Pisang Nipah (Sira)<br>RM 20      |