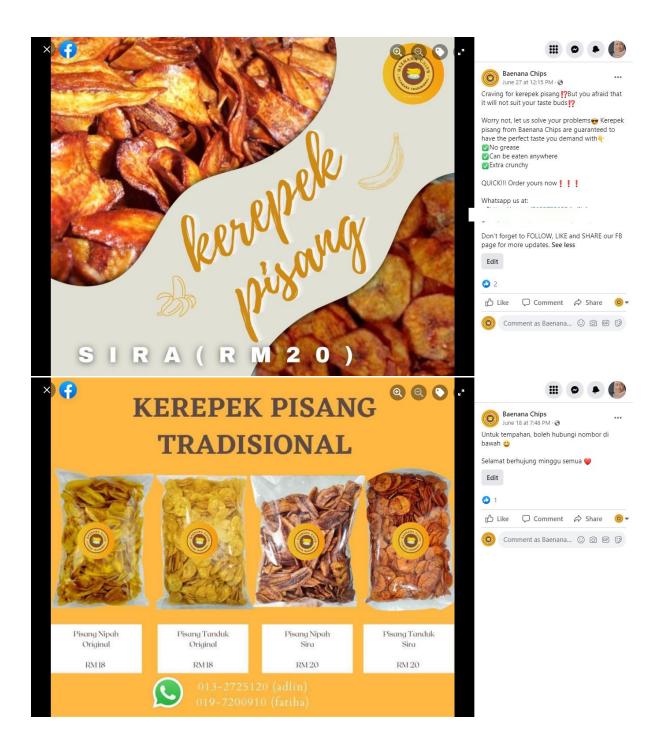

# 4.5 Price List

|    | Product | Name and Price                            |
|----|---------|-------------------------------------------|
| 1. |         | Kerepek Pisang Tanduk (Original)<br>RM 18 |
| 2  |         | Kerepek Pisang Nipah (Original<br>RM 18   |
| 3  |         | Kerepek Pisang Tanduk (Sira)<br>RM 20     |
| 4. |         | Kerepek Pisang Nipah (Sira)<br>RM 20      |

# **Graphic For Hard Sell Posting**