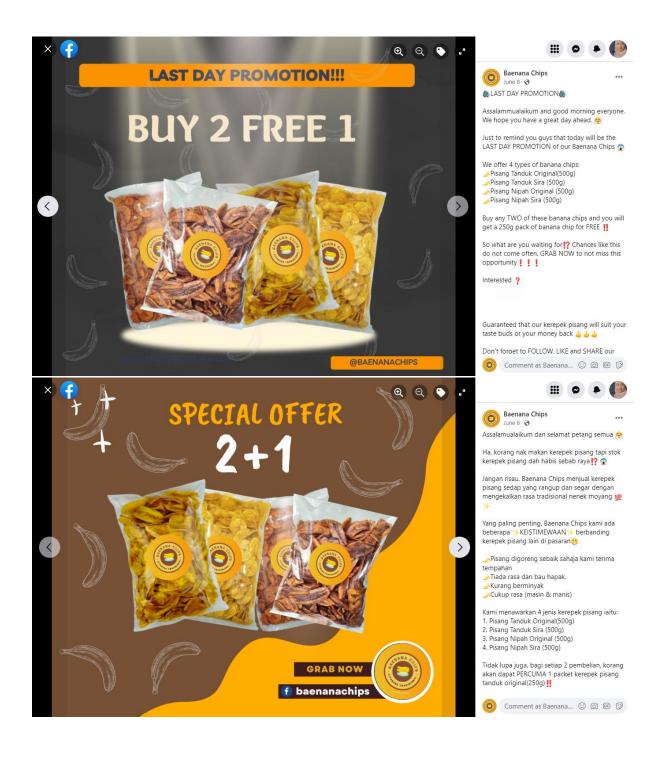

### 5.4 Facebook (FB) post – Copywriting (Hard sell)

# 5.5 Facebook (FB) post – Copywriting (Soft sell)