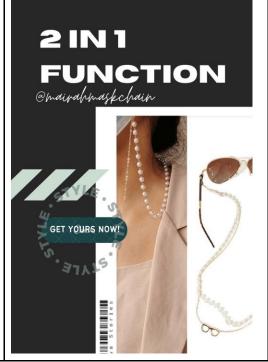

#### ADAKAH MASK CHAIN UNTUK WANITA BERHIJAB SAHAJA?

Masalah kepada Wanita yang tidak berhijab tetapi tertarik untuk menggunakan mask chain kerana sudah menjadi trend dan juga mempunyai reka bentuk yang menarik tetapi tidak tahu bagaimana ingin menggayakannya.

Mairah Mask Chain didatangkan dengan 2 in 1 function di mana Mairah Mask Chain boleh digunakan di topeng muka dan juga pakai kacamata.

Banyak maklumbalas daripada Wanita yang tidak berhijab menggayakan Mairah Mask Chain pada topeng muka dan juga kacamata kerana reka bentuk Mairah Mask Chain yang menarik.

Whatsapp sekarang!