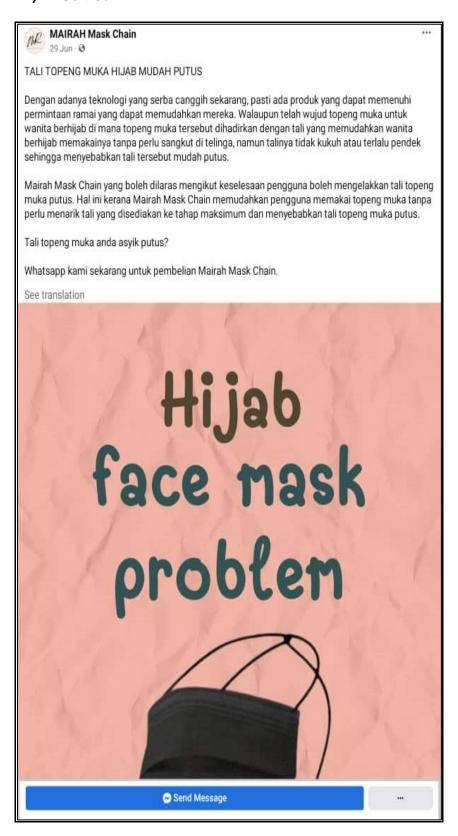

#### TALI TOPENG MUKA ASYIK PUTUS?

Masalah yang dihadapi oleh Wanita berhijab selepas wujudnya topeng muka hijab, walaupun nampak seperti memberi kemudahan kepada mereka tetapi tali yang disediakan mudah putus menyebabkan mereka terpaksa membuang topeng muka tersebut tanpa menggunakannya.

Dengan memakai topeng muka telinga bersama dengan Mairah Mask Chain, anda tidak perlu risau lagi. Hal ini kerana Mairah Mask Chain didatangkan dengan rantai dan magnet yang boleh memudahkan Wanita berhijab laras mengikut keselasaan mereka tanpa risau tali topeng muka mereka putus.

Banyak testimoni yang mengatakan mereka tidak perlu risau tali topeng muka mereka putus lagi dan mereka juga tidak perlu membazir kerana perlu membuang topeng muka yang belum sempat digunakan.

Tempah sekarang di Whatsapp kami!