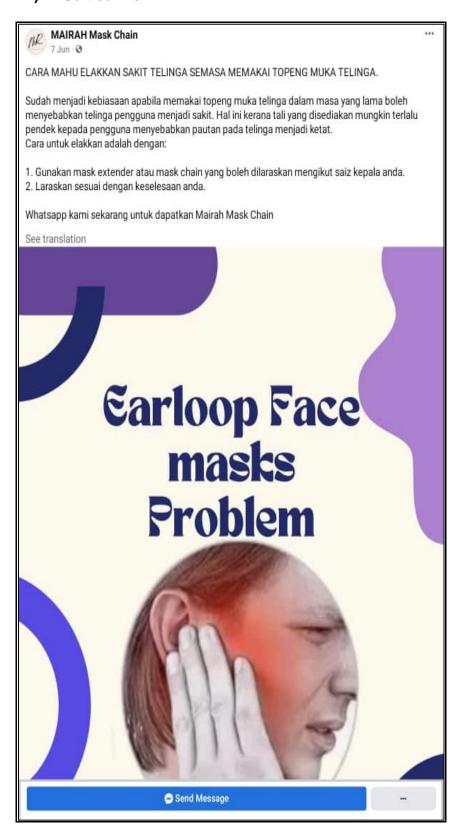

#### ADA TOPENG MUKA TELINGA JE DIRUMAH?

Kebanyakan masalah yang dihadapi oleh pemakai topeng muka telinga apabila mereka memakainya terlalu lama adalah telinga mereka menjadi sakit oleh kerana tali topeng muka yang disangkut pada telinga terlalu ketat.

Jangan risau, Mairah Mask Chain dilengkapi dengan rantai yang panjang serta magnet yang kuat untuk sambungkan mask chain anda.

Ramai yang sudah membeli Mairah Mask Chain dan berikan maklumbalas yang positif.

Jadi, tunggu apa lagi? Jom dapatkan sekarang!

See translation