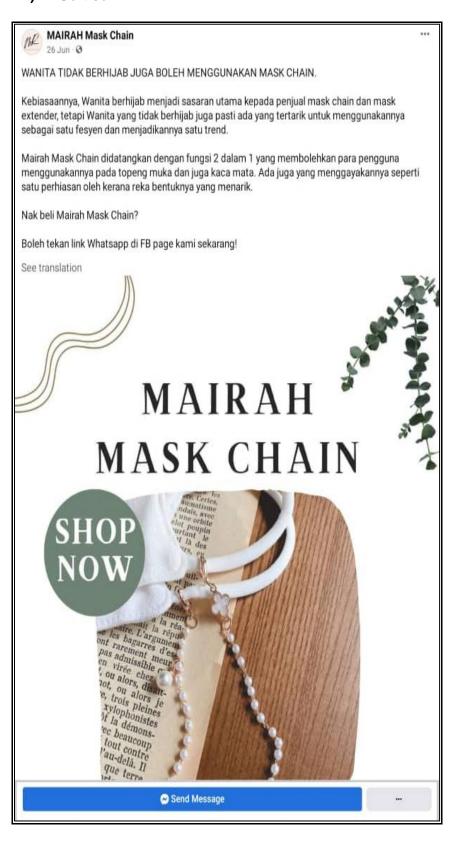

#### ADAKAH MASK CHAIN UNTUK WANITA BERHIJAB SAHAJA?

Masalah kepada Wanita yang tidak berhijab tetapi tertarik untuk menggunakan mask chain kerana sudah menjadi trend dan juga mempunyai reka bentuk yang menarik tetapi tidak tahu bagaimana ingin menggayakannya.

Mairah Mask Chain didatangkan dengan 2 in 1 function di mana Mairah Mask Chain boleh digunakan di topeng muka dan juga pakai kacamata.

Banyak maklumbalas daripada Wanita yang tidak berhijab menggayakan Mairah Mask Chain pada topeng muka dan juga kacamata kerana reka bentuk Mairah Mask Chain yang menarik.

Whatsapp sekarang!