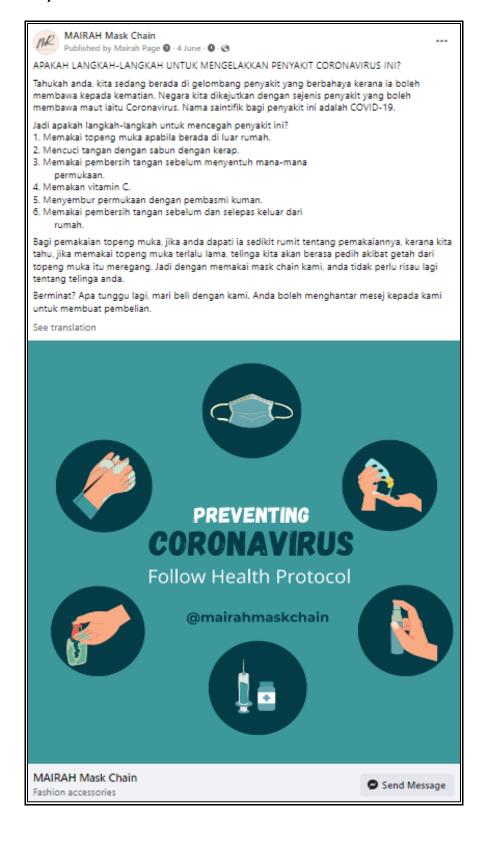

#### iii) Soft sell 3

INGIN MENGURANGKAN KES COVID-19?

Tahukah anda? Para pejuang kita sedang berhempas pulas di hospital untuk membantu pesakit Covid-19 bertarung nyawa. Apa yang kita boleh bantu sebagai rakyat Malaysia? Kita boleh membantu mereka dengan memakai topeng muka ketika berada di luar rumah? Tapi kenapa? Kerana dengan memakai topeng, peratus untuk berjangkit dengan jangkitan Covid-19 adalah rendah kerana topeng muka kita mempunyai 3 lapisan. Tetapi bukankah telinga kita akan menjadi pedih kerana memakai topeng muka pada masa yang lama? Ya, betul, kami ada solusinya iaitu dengan menggunakan mask chain untuk menyambungkan tali topeng muka.

Percayalah dengan memakai topeng muka, kita sedikit sebanyak dapat mengurangkan kes Covid-19 dan secara tidak langung kita membantu para doKtor, jururawat dan pembantu kesihatan untuk menyelamatkan pesakit Covid-19.

Berminat? Mari mesej kami untuk membuat pembelian sekarang.

See translation