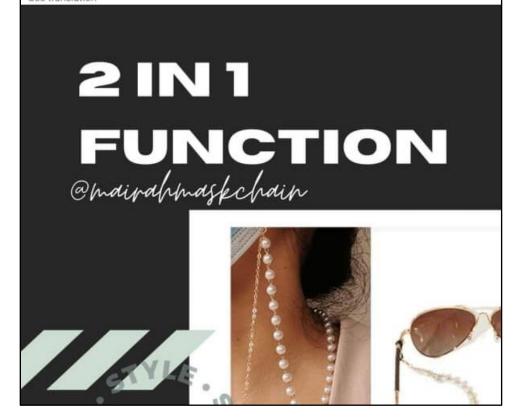

#### ADAKAH MASK CHAIN UNTUK WANITA BERHIJAB SAHAJA?

Masalah kepada Wanita yang tidak berhijab tetapi tertarik untuk menggunakan mask chain kerana sudah menjadi trend dan juga mempunyai reka bentuk yang menarik tetapi tidak tahu bagaimana ingin menggayakannya.

Mairah Mask Chain didatangkan dengan 2 in 1 function di mana Mairah Mask Chain boleh digunakan di topeng muka dan juga pakai kacamata.

Banyak maklumbalas daripada Wanita yang tidak berhijab menggayakan Mairah Mask Chain pada topeng muka dan juga kacamata kerana reka bentuk Mairah Mask Chain yang menarik.