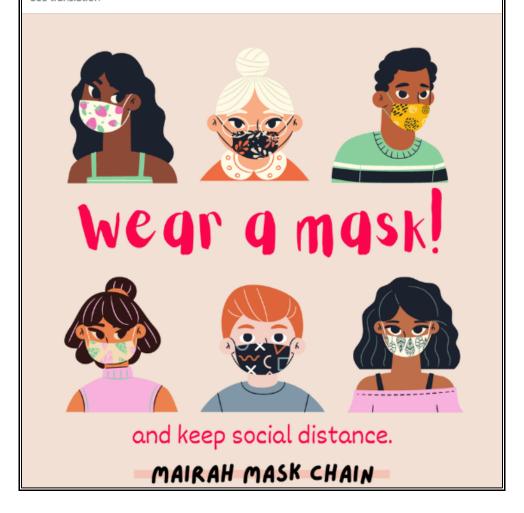

sempat digunakan.

Tempah sekarang di Whatsapp kami!



#### xv) Hard sell 15



#### MAIRAH Mask Chain

Published by Mairah Page ② ⋅ 3 June ⋅ ③ ⋅ ❖

Boleh ke jika kita tidak memakai topeng muka apabila berada di luar rumah?

Jawapannya adalah TIDAK BOLEH. Kerajaan kita telah mengeluarkan SOP yang mana kita perlu memakai topeng muka apabila berada di luar rumah untuk mengurangkan masalah jangkitan COVID-19 ini. Ia telah menjadi kewajipan kerana jika ada pihak yang enggan memakainya, akan dikenakan tindakan oleh pihak berkuasa iaitu saman.

Untuk membantu kerajaan dalan menggembleng masalah ini, kita sebagai rakyat boleh membantu dengan memakai topeng muka apabila berada di luar.

Jadi tunggu apa lagi, jika berminat untuk beli mask chain, boleh mesej kami untuk pembelian. See translation



#### xvi)



Special for Hijabista

#### e) Facebook Post - Copywriting (Soft sell)

#### i) Soft sell 1



#### ii) Soft sell 2



#### iii) Soft sell 3



INGIN MENGURANGKAN KES COVID-19?

Tahukah anda? Para pejuang kita sedang berhempas pulas di hospital untuk membantu pesakit Covid-19 bertarung nyawa. Apa yang kita boleh bantu sebagai rakyat Malaysia? Kita boleh membantu mereka dengan memakai topeng muka ketika berada di luar rumah? Tapi kenapa? Kerana dengan memakai topeng, peratus untuk berjangkit dengan jangkitan Covid-19 adalah rendah kerana topeng muka kita mempunyai 3 lapisan. Tetapi bukankah telinga kita akan menjadi pedih kerana memakai topeng muka pada masa yang lama? Ya, betul, kami ada solusinya iaitu dengan menggunakan mask chain untuk menyambungkan tali topeng muka.

Per