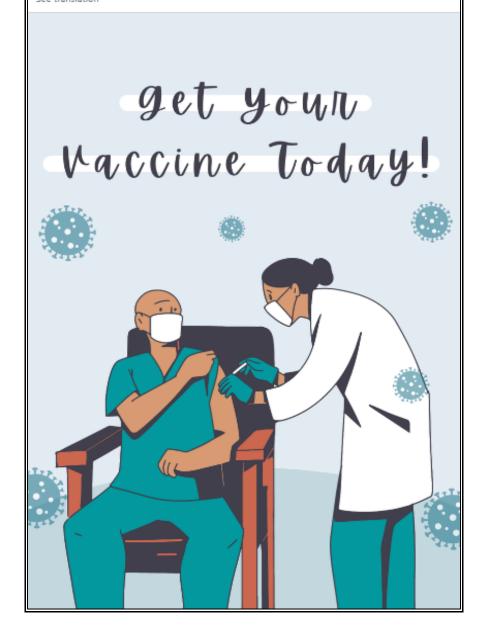

#### v) Soft sell 5

...

PERLUKAH RAKYAT MALAYSIA MENDAPAT VAKSIN UNTUK MENCEGAH COVID-19?

Tahukah anda, dengan mengambil vaksinasi, ia dapat mencegah jangkitan Covid-19. Malah, kerajaan telah mengeluarkan SOP baharu di mana, rakyat Malaysia diwajibkan untuk mengambil 2 dos vaksinasi untuk mencegah penyakit ini. Kajian menyatakan bagi mereka yang telah mengambil vaksinasi, jika terkena jangkitan Covid-19 ia tidaklah seteruk orang yang tidak mengambil vaksinasi. Hal ini kerana, tubuh badan kita telah mempunyai tahap imuniti yang tinggi untuk menghalang jangkitan itu dari menjadi teruk. Simpton yang dialami juga hanyalah berada pada tahap yang sederhana.

Dapatkan mask chain untuk memudahkan urusan anda untuk memakai topeng muka dengan sepintas kilat.

Berminat? Mari mesej kami untuk membuat pembelian sekarang.