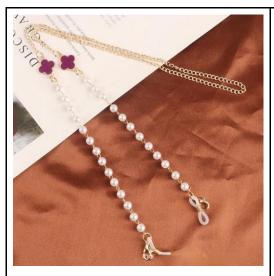

#### Material:

Alloy Chain, High-grade non-slip glasses chain, fine workmanship, good electroplating texture. The length of the chain is 68cm.

#### Advantages:

Mask Chain Necklace serves as a face mask holder as well as a chain of glasses. Can also be styled as a necklace and even a bracelet.

#### Benefits:

You can use it to keep your face mask safe and reduce the risk of contaminating your face mask when you need to take it off.