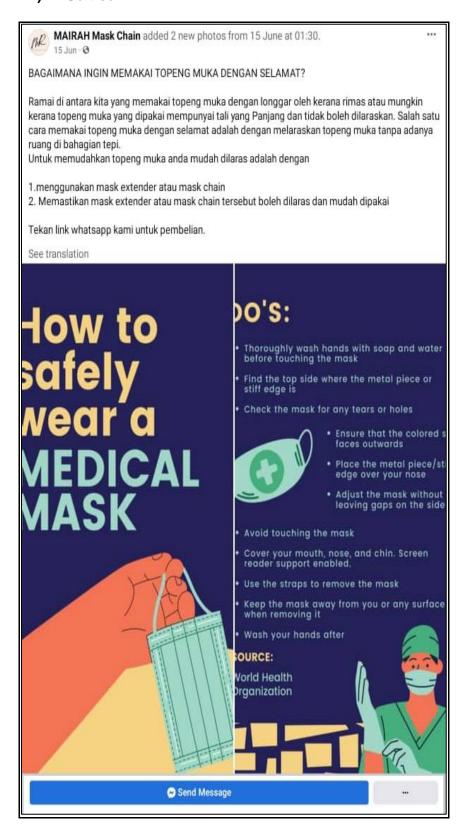

#### x) Hard sell 10

...

#### ADA TOPENG MUKA TELINGA JE DIRUMAH?

Kebanyakan masalah yang dihadapi oleh pemakai topeng muka telinga apabila mereka memakainya terlalu lama adalah telinga mereka menjadi sakit oleh kerana tali topeng muka yang disangkut pada telinga terlalu ketat.

Jangan risau, Mairah Mask Chain dilengkapi dengan rantai yang panjang serta magnet yang kuat untuk sambungkan mask chain anda.

Ramai yang sudah membeli Mairah Mask Chain dan berikan maklumbalas yang positif.

Jadi, tunggu apa lagi? Jom dapatkan sekarang!

See translation