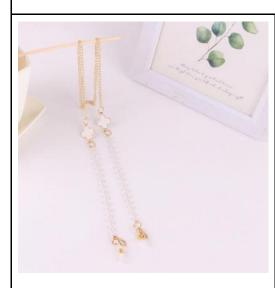

#### **DESCRIPTIONS OF PRODUCTS**

Color: White

#### Material:

Alloy Chain, High-grade non-slip glasses chain, fine workmanship, good electroplating texture. The length of the chain is 68cm.

#### Advantages:

Mask Chain Necklace serves as a face mask holder as well as a chain of glasses. Can also be styled as a necklace and even a bracelet.

#### Benefits:

You can use it to keep your face mask safe and reduce the risk of contaminating your face mask when you need to take it off.

Color: Royal Blue