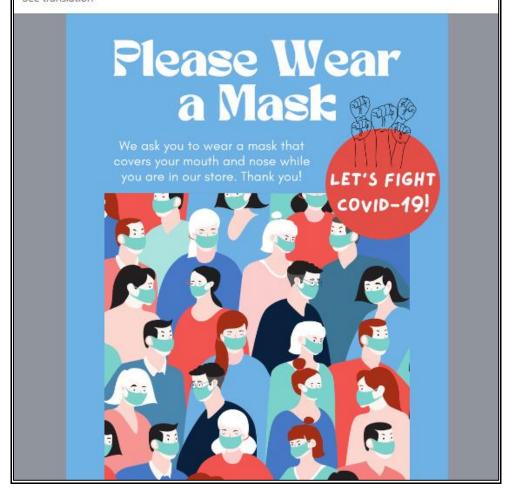

## Please wear a face mask

#### WHILE INSIDE THE STORE

Please wear a mask that covers your mouth and nose while you are in our store, and stay at least 6 feet apart from others.

Thank You