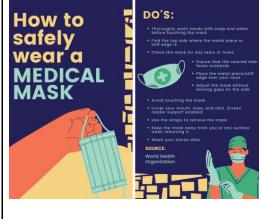

## Please wear a face mask

#### WHILE INSIDE THE STORE

Please wear a mask that covers your mouth and nose while you are in our store, and stay at least 6 feet apart from others.

Thank You