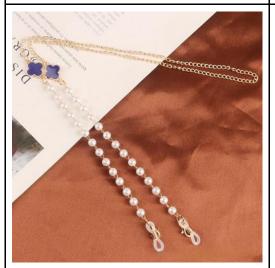

#### Color: Brown

#### Material:

Alloy Chain, High-grade non-slip glasses chain, fine workmanship, good electroplating texture. The length of the chain is 68cm.

#### Advantages:

Mask Chain Necklace serves as a face mask holder as well as a chain of glasses. Can also be styled as a necklace and even a bracelet.

#### Benefits:

You can use it to keep your face mask safe and reduce the risk of contaminating your face mask when you need to take it off.

Color: Purple