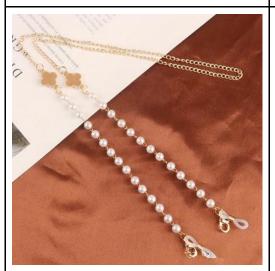

#### Material:

Alloy Chain, High-grade non-slip glasses chain, fine workmanship, good electroplating texture. The length of the chain is 68cm.

#### Advantages:

Mask Chain Necklace serves as a face mask holder as well as a chain of glasses. Can also be styled as a necklace and even a bracelet.

#### Benefits:

You can use it to keep your face mask safe and reduce the risk of contaminating your face mask when you need to take it off.