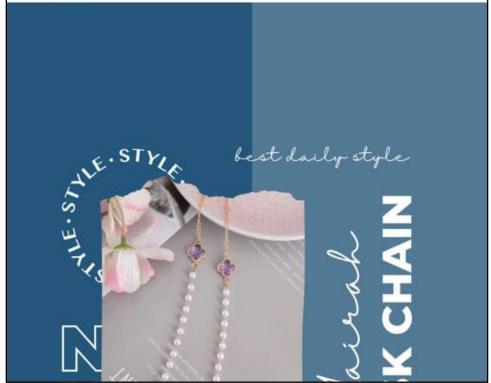

#### 3) FACEBOOK

a) Creating Facebook Page

b) Customizing URL Facebook Page

www.facebook.com/mairahmaskchain

- c) Facebook Post Teaser
  - i) Teaser 1

#### ii) Teaser 2

#### iii) Teaser 3

#### iv) Teaser 4

#### v) Teaser 5

#### vi) Teaser 6

#### vii) Teaser 7