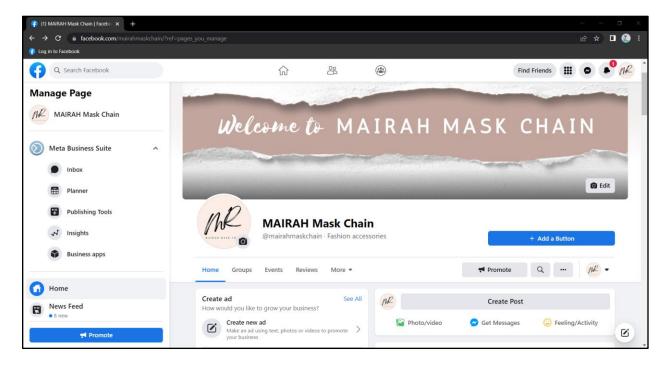

#### 3) FACEBOOK

a) Creating Facebook Page

b) Customizing URL Facebook Page

www.facebook.com/mairahmaskchain

- c) Facebook Post Teaser
  - i) Teaser 1