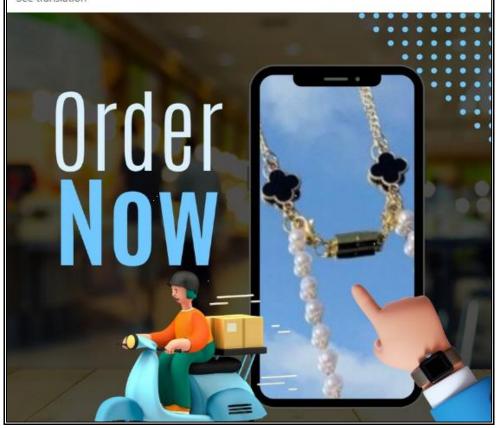

#### 3) FACEBOOK

a) Creating Facebook Page

b) Customizing URL Facebook Page

www.facebook.com/mairahmaskchain

- c) Facebook Post Teaser
  - i) Teaser 1