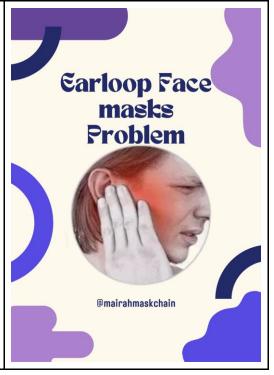

#### ADA TOPENG MUKA TELINGA JE DIRUMAH?

Kebanyakan masalah yang dihadapi oleh pemakai topeng muka telinga apabila mereka memakainya terlalu lama adalah telinga mereka menjadi sakit oleh kerana tali topeng muka yang disangkut pada telinga terlalu ketat.

Jangan risau, Mairah Mask Chain dilengkapi dengan rantai yang panjang serta magnet yang kuat untuk sambungkan mask chain anda.

Ramai yang sudah membeli Mairah Mask Chain dan berikan maklumbalas yang positif.