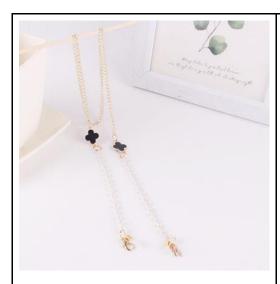

#### **DESCRIPTIONS OF PRODUCTS**

Color: White

#### Material:

Alloy Chain, High-grade non-slip glasses chain, fine workmanship, good electroplating texture. The length of the chain is 68cm.

#### Advantages:

Mask Chain Necklace serves as a face mask holder as well as a chain of glasses. Can also be styled as a necklace and even a bracelet.

#### Benefits:

You can use it to keep your face mask safe and reduce the risk of contaminating your face mask when you need to take it off.

Color: Royal Blue