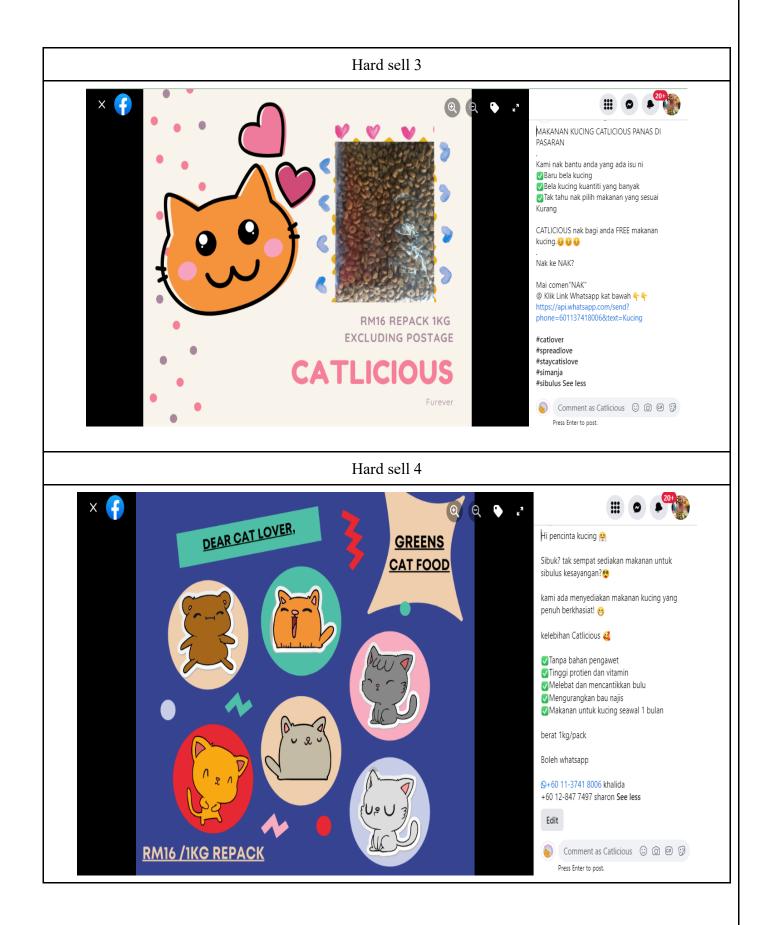

|               |
| MORE INFO                       |               |
| About                           | /             |
| The best recipes for your fur p | et.           |
| Add additional information      |               |
| Offers free Wi-Fi               | -             |
| 6 Edit impressum                |               |
| Edit Privacy Policy             |               |
| Page ID                         |               |
| 113209128057123                 |               |
|                                 |               |

Figure 5.1.3: Information on the Facebook page

Custom URL Facebook Page https://www.facebook.com/Catlicious-113209128057123/?ref=page\_internal

### 5.2 Facebook (FB) Post- Teaser









### 5.3 Facebook (FB) Post - Copywriting (Hard Sell)















### 5.4 Facebook (FB) Post- Copywriting (Soft sell)

















### 5.5 Graphics.





## **CATLICIOUS** RMI6/ IKG EXCLUDING POSTAGE

















## 5.6 Sales Report.

### Go-eCommerce

| Business<br>Name | Date           | Туре         | Marketplace(if<br>any) | Others Marketplace<br>(if any) | Total Sales<br>(RM) | Expenses<br>Category | Expenses<br>Subcategory | Total Expenses<br>(RM) | Descripti<br>ons | Created<br>At  |
|------------------|----------------|--------------|------------------------|--------------------------------|---------------------|----------------------|-------------------------|------------------------|------------------|----------------|
| Catlicious       | 24/06/20<br>22 | online       | Social Media           |