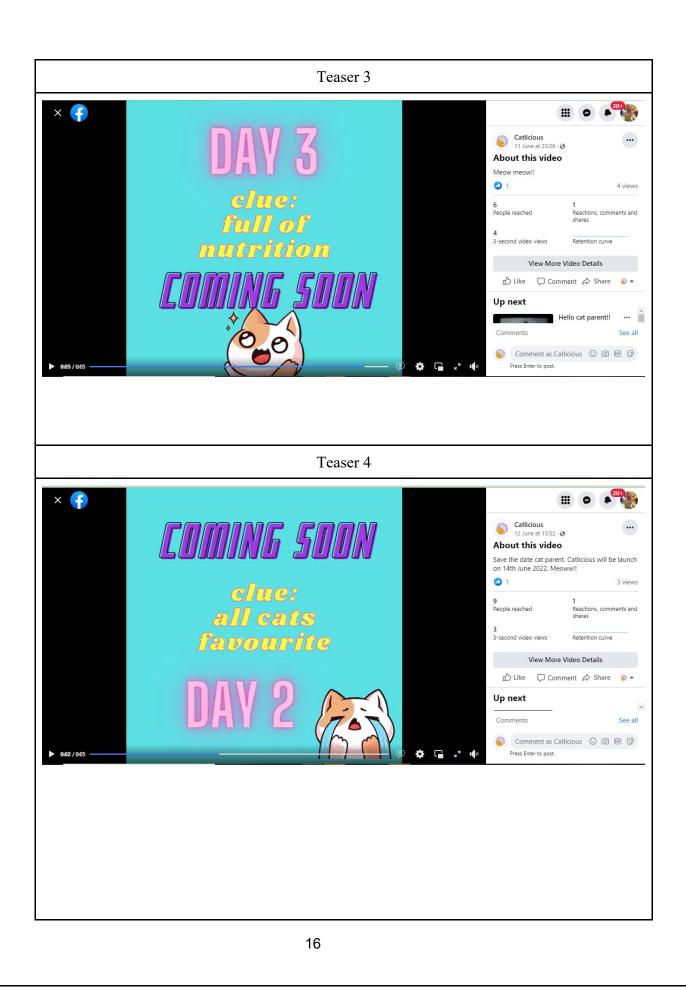

suraya98@gmail.com       | -             |
| Send message ①                  |               |
| MORE INFO                       |               |
| About                           | /             |
| The best recipes for your fur p | et.           |
| Add additional information      |               |
| Offers free Wi-Fi               | -             |
| 6 Edit impressum                |               |
| Edit Privacy Policy             |               |
| Page ID                         |               |
| 113209128057123                 |               |
|                                 |               |

Figure 5.1.3: Information on the Facebook page

Custom URL Facebook Page https://www.facebook.com/Catlicious-113209128057123/?ref=page\_internal

### 5.2 Facebook (FB) Post- Teaser









### 5.3 Facebook (FB) Post - Copywriting (Hard Sell)















### 5.4 Facebook (FB) Post- Copywriting (Soft sell)

















### 5.5 Graphics.





## **CATLICIOUS** RMI6/ IKG EXCLUDING POSTAGE

















## 5.6 Sales Report.

### Go-eCommerce

| Business<br>Name | Date           | Туре         | Marketplace(if<br>any) | Others Marketplace<br>(if any) | Total Sales<br>(RM) | Expenses<br>Category | Expenses<br>Subcategory | Total Expenses<br>(RM) | Descripti<br>ons | Created<br>At  |
|------------------|----------------|--------------|------------------------|--------------------------------|---------------------|----------------------|-------------------------|------------------------|------------------|----------------|
| Catlicious       | 24/06/20<br>22 | online