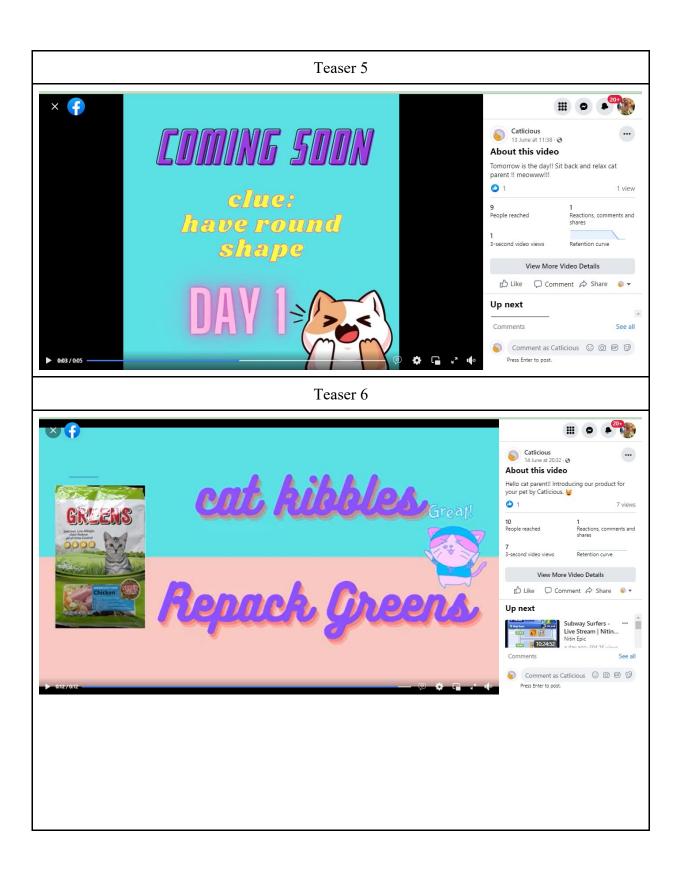

raya98@gmail.com       | -             |
| Send message ①                  |               |
| MORE INFO                       |               |
| About                           | /             |
| The best recipes for your fur p | et.           |
| Add additional information      |               |
| Offers free Wi-Fi               | -             |
| 6 Edit impressum                |               |
| Edit Privacy Policy             |               |
| Page ID                         |               |
| 113209128057123                 |               |
|                                 |               |

Figure 5.1.3: Information on the Facebook page

Custom URL Facebook Page https://www.facebook.com/Catlicious-113209128057123/?ref=page\_internal

### 5.2 Facebook (FB) Post- Teaser









### 5.3 Facebook (FB) Post - Copywriting (Hard Sell)















### 5.4 Facebook (FB) Post- Copywriting (Soft sell)

















### 5.5 Graphics.





## **CATLICIOUS** RMI6/ IKG EXCLUDING POSTAGE

















## 5.6 Sales Report.

### Go-eCommerce

| Business<br>Name | Date           | Туре         | Marketplace(if<br>any) | Others Marketplace<br>(if any) | Total Sales<br>(RM) | Expenses<br>Category | Expenses<br>Subcategory | Total Expenses<br>(RM) | Descripti<br>ons | Created<br>At  |
|------------------|----------------|--------------|------------------------|--------------------------------|---------------------|----------------------|-------------------------|------------------------|------------------|----------------|
| Catlicious       | 24/06/20<br>22 | online