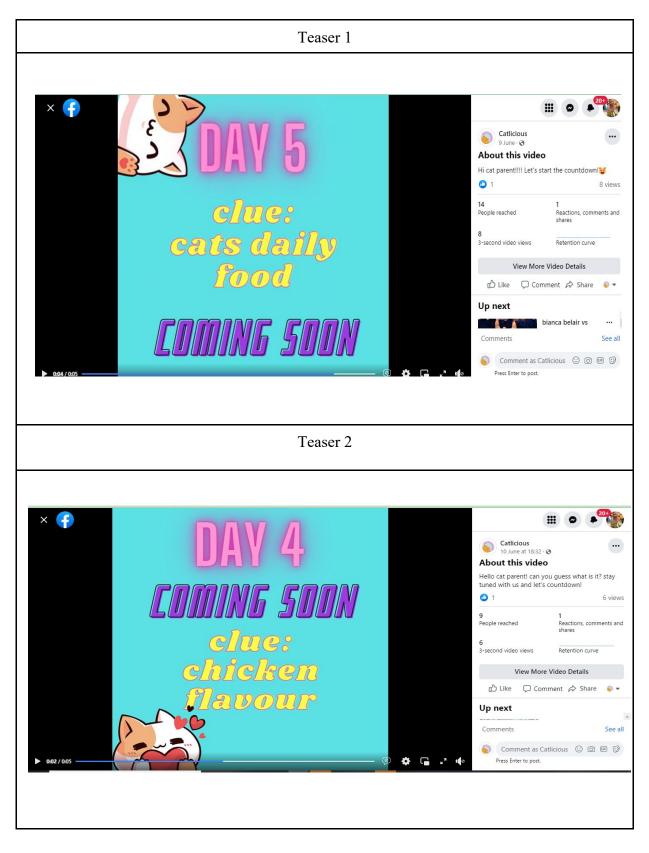

dasuraya98@gmail.com       | -             |
| Send message ①                  |               |
| MORE INFO                       |               |
| About                           | /             |
| The best recipes for your fur p | et.           |
| Add additional information      |               |
| Offers free Wi-Fi               | -             |
| 6 Edit impressum                |               |
| Edit Privacy Policy             |               |
| Page ID                         |               |
| 113209128057123                 |               |
|                                 |               |

Figure 5.1.3: Information on the Facebook page

Custom URL Facebook Page https://www.facebook.com/Catlicious-113209128057123/?ref=page\_internal

### 5.2 Facebook (FB) Post- Teaser









### 5.3 Facebook (FB) Post - Copywriting (Hard Sell)















### 5.4 Facebook (FB) Post- Copywriting (Soft sell)

















### 5.5 Graphics.





## **CATLICIOUS** RMI6/ IKG EXCLUDING POSTAGE

















## 5.6 Sales Report.

### Go-eCommerce

| Business<br>Name | Date           | Туре         | Marketplace(if<br>any) | Others Marketplace<br>(if any) | Total Sales<br>(RM) | Expenses<br>Category | Expenses<br>Subcategory | Total Expenses<br>(RM) | Descripti<br>ons | Created<br>At  |
|------------------|----------------|--------------|------------------------|--------------------------------|---------------------|----------------------|-------------------------|------------------------|------------------|----------------|
| Catlicious       | 24/06/20<br>22 | onlin