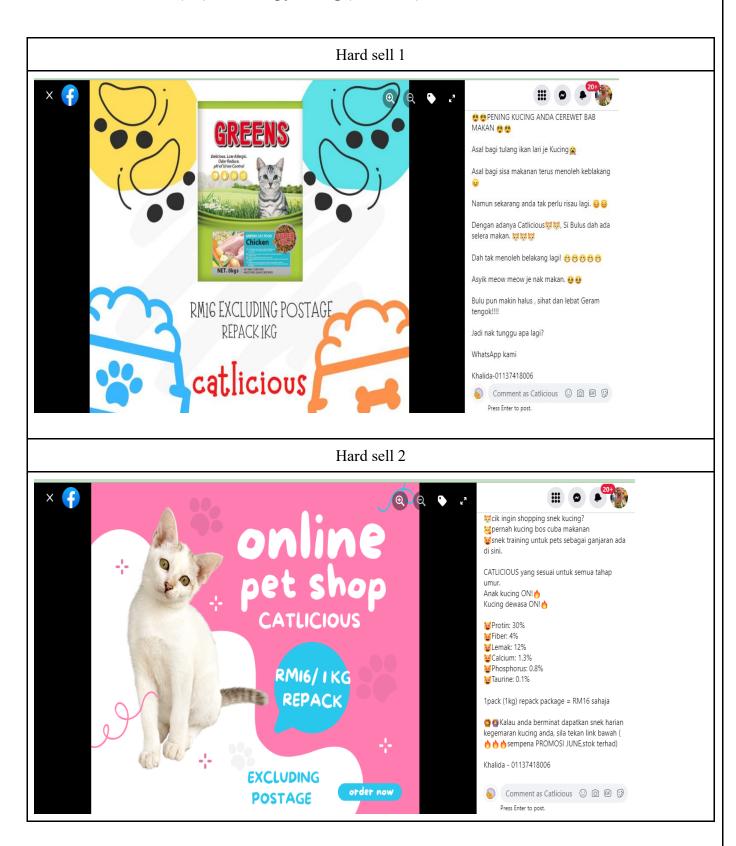

ya98@gmail.com       | -             |
| Send message ①                  |               |
| MORE INFO                       |               |
| About                           | /             |
| The best recipes for your fur p | et.           |
| Add additional information      |               |
| Offers free Wi-Fi               | -             |
| 6 Edit impressum                |               |
| Edit Privacy Policy             |               |
| Page ID                         |               |
| 113209128057123                 |               |
|                                 |               |

Figure 5.1.3: Information on the Facebook page

Custom URL Facebook Page https://www.facebook.com/Catlicious-113209128057123/?ref=page\_internal

### 5.2 Facebook (FB) Post- Teaser









### 5.3 Facebook (FB) Post - Copywriting (Hard Sell)















### 5.4 Facebook (FB) Post- Copywriting (Soft sell)

















### 5.5 Graphics.





## **CATLICIOUS** RMI6/ IKG EXCLUDING POSTAGE

















## 5.6 Sales Report.

### Go-eCommerce

| Business<br>Name | Date           | Туре         | Marketplace(if<br>any) | Others Marketplace<br>(if any) | Total Sales<br>(RM) | Expenses<br>Category | Expenses<br>Subcategory | Total Expenses<br>(RM) | Descripti<br>ons | Created<br>At  |
|------------------|----------------|--------------|------------------------|--------------------------------|---------------------|----------------------|-------------------------|------------------------|------------------|----------------|
| Catlicious       | 24/06/20<br>22 | online