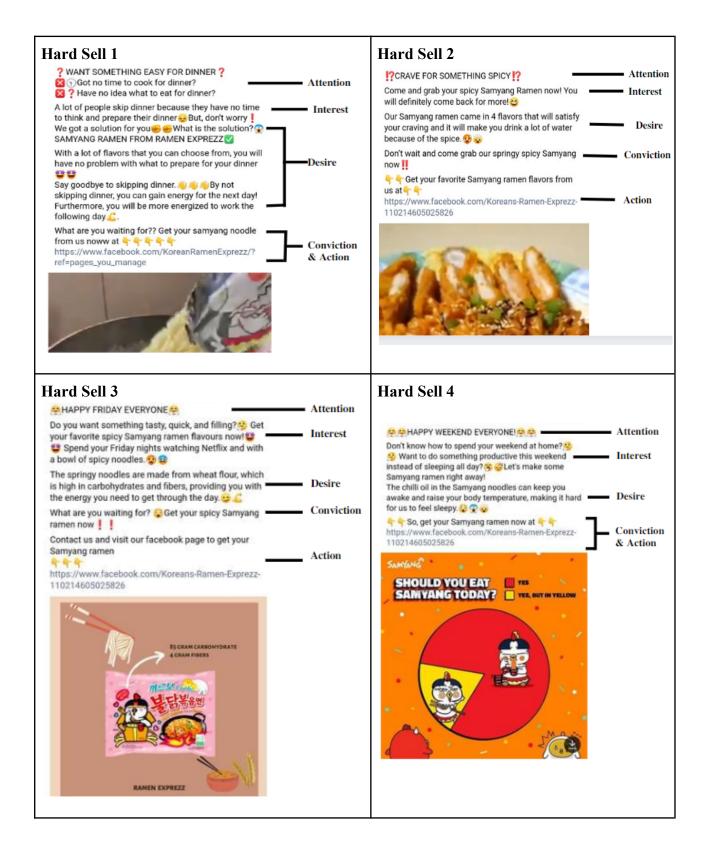

ow them to do searches and purchases entirely online, saving them the trouble of having to leave the comfort of their own homes. By using a medium to engage with customers more readily and inform them about our business online, we have created a Facebook page. Using this opportunity, Korean Ramen Exprezz created a Facebook page and began posting teasers, soft sales, and hard sales to spread awareness about our business.



## **3.1 CREATING FACEBOOK**

Figure 3: Korean Ramen Exprezz Official Facebook Page

# **3.2 CUSTOMIZING FACEBOOK PAGE URL**

Custom URL Facebook Page

FB pages URL: https://www.facebook.com/KoreanRamenExprezz/

### **3.3 FACEBOOK POST**

### **3.3.1 FACEBOOK POST (TEASER)**





Table 3:Korean Ramen Exprezz Teaser Posts

# 3.3.2 FACEBOOK POST - COPYWRITING (HARD SELL)









# 3.3.3 FACEBOOK POST - COPYWRITING (SOFT SELL)









#### **3.4 SALES REPORT**

Korean Ramen Exprezz had sold a total of 40 packs of Samyang noodles in two months. We have sold 5 packs of cheese flavours, 10 packs of carbonara flavour, 15 packs of creamy carbonara flavours and 10 packs of original Samyang noodles flavour.



# Go-eCommerce

| Business Name             | Date           | Туре         | Marketplace(i<br>f any) | Others Marketplace<br>(if any) | Total Sales<br>(RM) | Expenses<br>Category | Expenses<br>Subcategory | Total<br>Expenses (RM) | Descripti<br>ons | Create<br>d At |
|---------------------------|----------------|--------------|-------------------------|--------------------------------|---------------------|----------------------|-------------------------|-