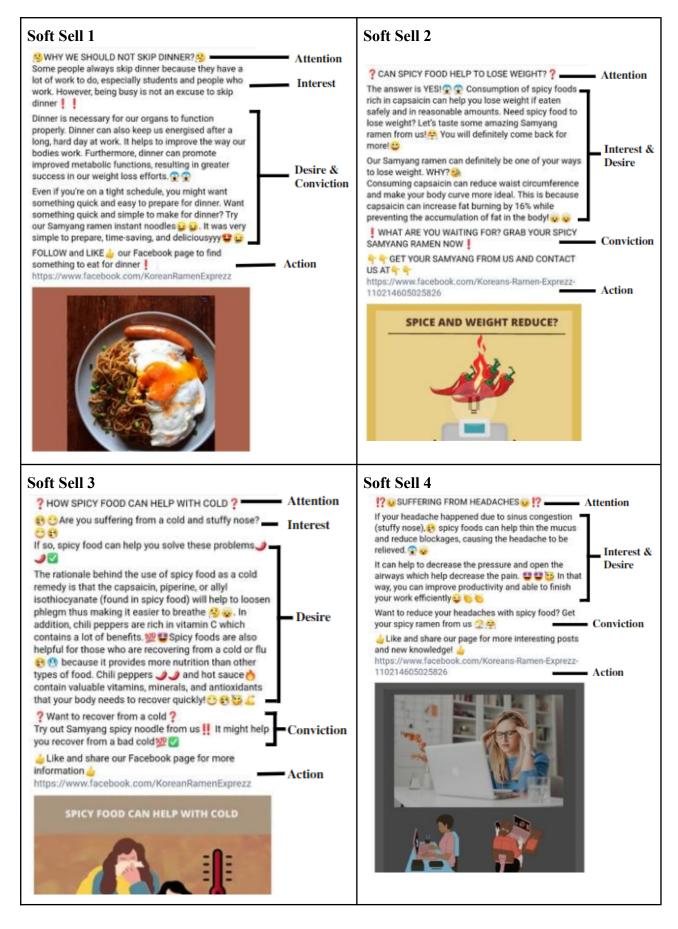

ing them the trouble of having to leave the comfort of their own homes. By using a medium to engage with customers more readily and inform them about our business online, we have created a Facebook page. Using this opportunity, Korean Ramen Exprezz created a Facebook page and began posting teasers, soft sales, and hard sales to spread awareness about our business.



## **3.1 CREATING FACEBOOK**

Figure 3: Korean Ramen Exprezz Official Facebook Page

# **3.2 CUSTOMIZING FACEBOOK PAGE URL**

Custom URL Facebook Page

FB pages URL: https://www.facebook.com/KoreanRamenExprezz/

### **3.3 FACEBOOK POST**

### **3.3.1 FACEBOOK POST (TEASER)**





Table 3:Korean Ramen Exprezz Teaser Posts

# 3.3.2 FACEBOOK POST - COPYWRITING (HARD SELL)









# 3.3.3 FACEBOOK POST - COPYWRITING (SOFT SELL)









#### **3.4 SALES REPORT**

Korean Ramen Exprezz had sold a total of 40 packs of Samyang noodles in two months. We have sold 5 packs of cheese flavours, 10 packs of carbonara flavour, 15 packs of creamy carbonara flavours and 10 packs of original Samyang noodles flavour.



# Go-eCommerce

| Business Name             | Date           | Туре         | Marketplace(i<br>f any) | Others Marketplace<br>(if any) | Total Sales<br>(RM) | Expenses<br>Category | Expenses<br>Subcategory | Total<br>Expenses (RM) | Descripti<br>ons | Create<br>d At |
|---------------------------|----------------|--------------|-------------------------|--------------------------------|---------------------|----------------------|-------------------------|------------------------|------------------|--------------