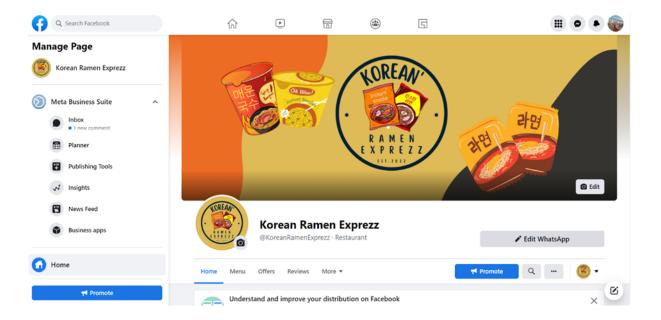

## **3.1 CREATING FACEBOOK**

Figure 3: Korean Ramen Exprezz Official Facebook Page