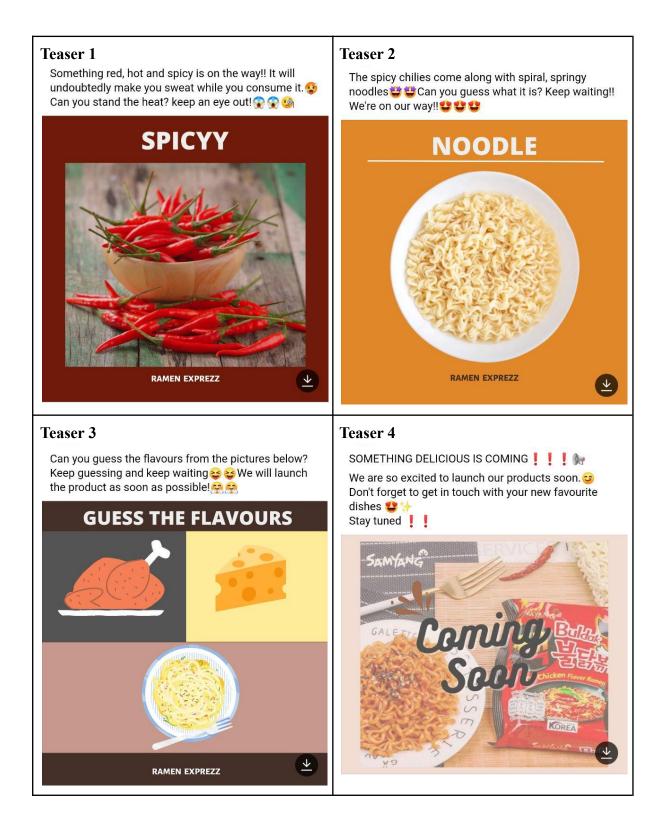

Facebook.

We also know that customers are increasingly interested in online businesses that allow them to do searches and purchases entirely online, saving them the trouble of having to leave the comfort of their own homes. By using a medium to engage with customers more readily and inform them about our business online, we have created a Facebook page. Using this opportunity, Korean Ramen Exprezz created a Facebook page and began posting teasers, soft sales, and hard sales to spread awareness about our business.



## **3.1 CREATING FACEBOOK**

Figure 3: Korean Ramen Exprezz Official Facebook Page

# **3.2 CUSTOMIZING FACEBOOK PAGE URL**

Custom URL Facebook Page

FB pages URL: https://www.facebook.com/KoreanRamenExprezz/

### **3.3 FACEBOOK POST**

### **3.3.1 FACEBOOK POST (TEASER)**





Table 3:Korean Ramen Exprezz Teaser Posts

# 3.3.2 FACEBOOK POST - COPYWRITING (HARD SELL)









# 3.3.3 FACEBOOK POST - COPYWRITING (SOFT SELL)









#### **3.4 SALES REPORT**

Korean Ramen Exprezz had sold a total of 40 packs of Samyang noodles in two months. We have sold 5 packs of cheese flavours, 10 packs of carbonara flavour, 15 packs of creamy carbonara flavours and 10 packs of original Samyang noodles flavour.



# Go-eCommerce

| Business Name             | Date           | Туре         | Marketplace(i<br>f any) | Others Marketplace<br>(if any) | Total Sales<br>(RM) | Expenses<br>Category | Expenses<br>Subcategory | Total<br>Expenses (RM) | Descripti<br>ons | Create<br>d At |
|---------------------------|----------------|--------------|-------------------------|---------