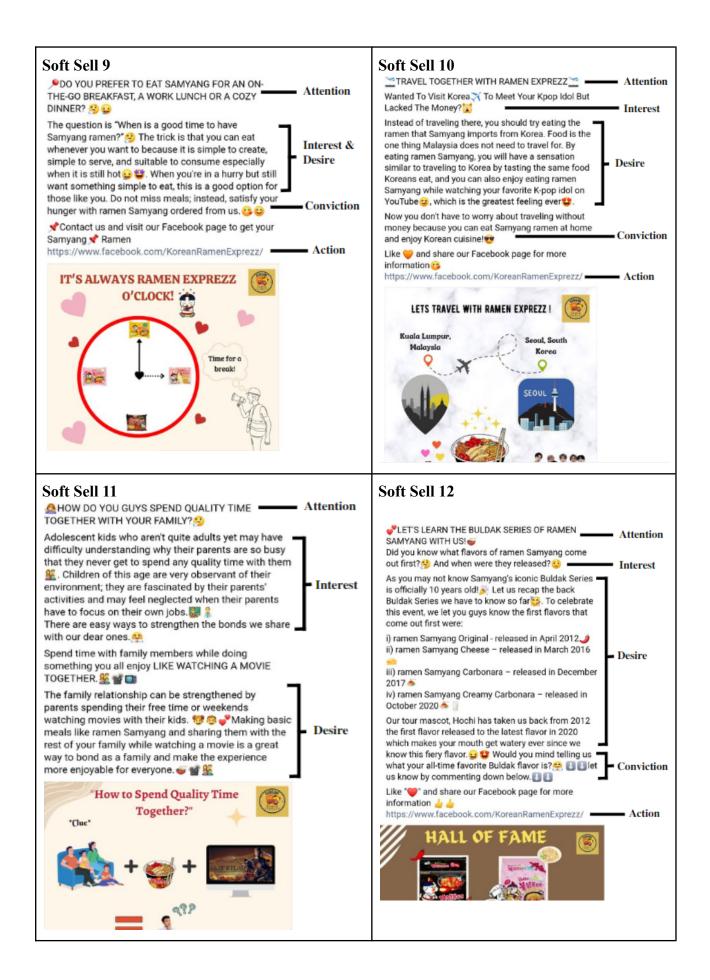

them the trouble of having to leave the comfort of their own homes. By using a medium to engage with customers more readily and inform them about our business online, we have created a Facebook page. Using this opportunity, Korean Ramen Exprezz created a Facebook page and began posting teasers, soft sales, and hard sales to spread awareness about our business.



## **3.1 CREATING FACEBOOK**

Figure 3: Korean Ramen Exprezz Official Facebook Page

# **3.2 CUSTOMIZING FACEBOOK PAGE URL**

Custom URL Facebook Page

FB pages URL: https://www.facebook.com/KoreanRamenExprezz/

### **3.3 FACEBOOK POST**

### **3.3.1 FACEBOOK POST (TEASER)**





Table 3:Korean Ramen Exprezz Teaser Posts

# 3.3.2 FACEBOOK POST - COPYWRITING (HARD SELL)









# 3.3.3 FACEBOOK POST - COPYWRITING (SOFT SELL)









#### **3.4 SALES REPORT**

Korean Ramen Exprezz had sold a total of 40 packs of Samyang noodles in two months. We have sold 5 packs of cheese flavours, 10 packs of carbonara flavour, 15 packs of creamy carbonara flavours and 10 packs of original Samyang noodles flavour.



# Go-eCommerce

| Business Name             | Date           | Туре         | Marketplace(i<br>f any) | Others Marketplace<br>(if any) | Total Sales<br>(RM) | Expenses<br>Category | Expenses<br>Subcategory | Total<br>Expenses (RM) | Descripti<br>ons | Create<br>d At |
|---------------------------|----------------|--------------|-------------------------|--------------------------------|---------------------|----------------------|-------------------------|------------------------|------------------|----------------|