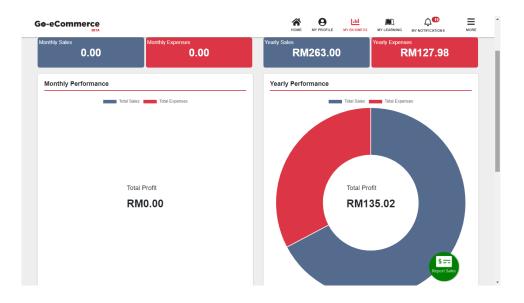

#### **3.4 SALES REPORT**

Korean Ramen Exprezz had sold a total of 40 packs of Samyang noodles in two months. We have sold 5 packs of cheese flavours, 10 packs of carbonara flavour, 15 packs of creamy carbonara flavours and 10 packs of original Samyang noodles flavour.

Figure 4: Korean Ramen Exprezz Sales Report from E-Commerce