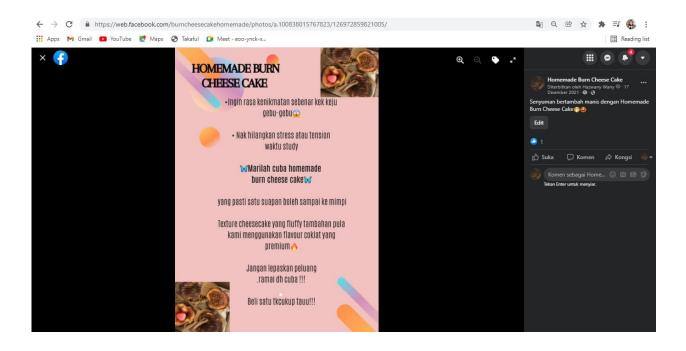

## 4.4 FACEBOOK (FB) POST-COPYWRITING (HARD SELL)

## 4.5 FACEBOOK (FB) POST- COPYWRITING (SOFT SELL)