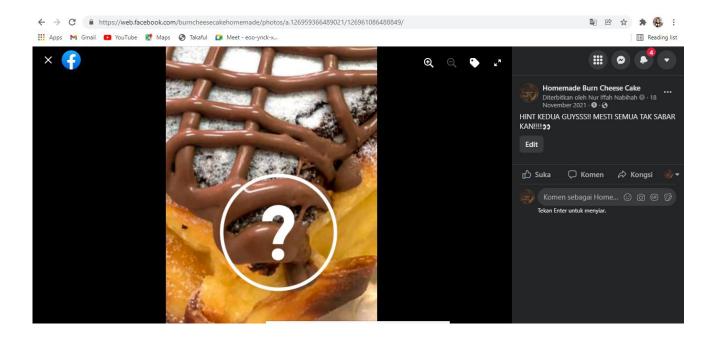

------|-------|
| 8 pcs  | Rm12  |
| 4 pcs  | Rm 10 |

Futhermore, our business prices are not too expensive and it is affordable to buy. Our price ranges for burn cheese cake started from RM27.00 and above exclude the charge of delivery and the extra services like celebration birthday surprise. The topping price will be charge for RM3.00 for each flavour as request by the customers. Other than that, our delivery service is charge from RM2-RM6 based on customer's location.





## 4.0 FACEBOOK (FB)

## 4.1 CREATING FACEBOOK (FB) PAGE



# 4.2 CUSTOMIZING URL FACEBOOK (FB) PAGE



## **Url Facebook page:**

- <u>https://web.facebook.com/burncheesecakehomemade/about/?ref=page\_internal</u>
- 93 people like and 96 people follow Homemade Burn Cheese Cake

## 4.3 FACEBOOK (FB) POST – TEASER











## 4.4 FACEBOOK (FB) POST-COPYWRITING (HARD SELL)











## 4.5 FACEBOOK (FB) POST- COPYWRITING (SOFT SELL)













#### **5.0 CONCLUSION**

In conclusion, Homemade Burn Cheesecake already fulfil the target market and based on our selling, we have got a lot of positive feedback. These feedbacks given us a spirit to continue our business as our side income. Based on this business, we have learnt how to handle and deal with customers, arrange time to study and doing part-time business, and we also learnt how to manage our finance. Furthermore, doing this business also challenging us due to there are another known product such as Secret Recipe, but we are still maintaining our recipe and prices to make sure our customer's happy buying with us.

We are glad that we were able t