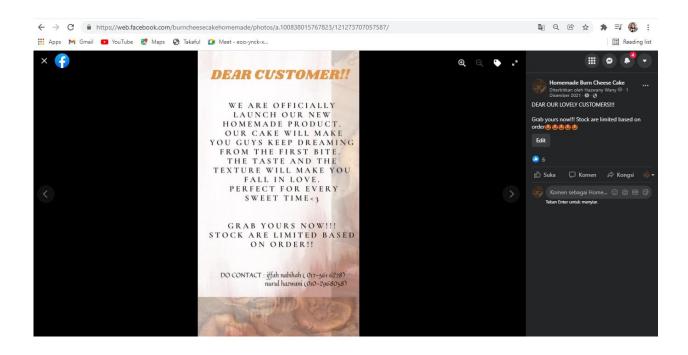

more, our business prices are not too expensive and it is affordable to buy. Our price ranges for burn cheese cake started from RM27.00 and above exclude the charge of delivery and the extra services like celebration birthday surprise. The topping price will be charge for RM3.00 for each flavour as request by the customers. Other than that, our delivery service is charge from RM2-RM6 based on customer's location.





## 4.0 FACEBOOK (FB)

## 4.1 CREATING FACEBOOK (FB) PAGE



# 4.2 CUSTOMIZING URL FACEBOOK (FB) PAGE



## **Url Facebook page:**

- <u>https://web.facebook.com/burncheesecakehomemade/about/?ref=page\_internal</u>
- 93 people like and 96 people follow Homemade Burn Cheese Cake

## 4.3 FACEBOOK (FB) POST – TEASER











## 4.4 FACEBOOK (FB) POST-COPYWRITING (HARD SELL)











## 4.5 FACEBOOK (FB) POST- COPYWRITING (SOFT SELL)













#### **5.0 CONCLUSION**

In conclusion, Homemade Burn Cheesecake already fulfil the target market and based on our selling, we have got a lot of positive feedback. These feedbacks given us a spirit to continue our business as our side income. Based on this business, we have learnt how to handle and deal with customers, arrange time to study and doing part-time business, and we also learnt how to manage our finance. Furthermore, doing this business also challenging us due to there are another known product such as Secret Recipe, but we are still maintaining our recipe and prices to make sure our customer's happy buying with us.

We are glad that we were able to finished this social media portfolio. As a student, this sm