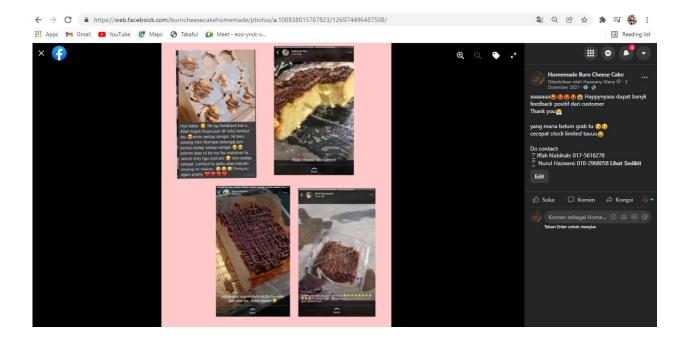

#### **5.0 CONCLUSION**

In conclusion, Homemade Burn Cheesecake already fulfil the target market and based on our selling, we have got a lot of positive feedback. These feedbacks given us a spirit to continue our business as our side income. Based on this business, we have learnt how to handle and deal with customers, arrange time to study and doing part-time business, and we also learnt how to manage our finance. Furthermore, doing this business also challenging us due to there are another known product such as Secret Recipe, but we are still maintaining our recipe and prices to make sure our customer's happy buying with us.