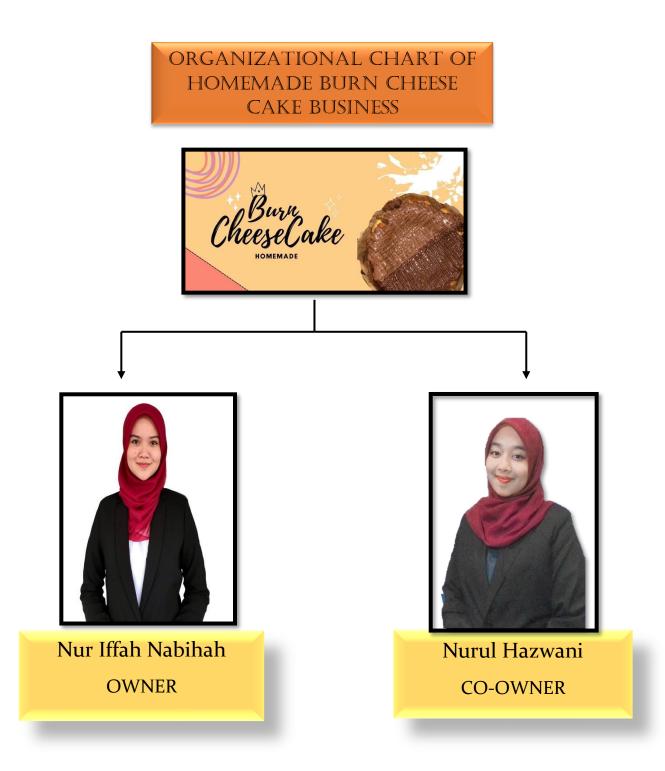

3.2 ORGANIZATIONAL CHART

# NUR IFFAH NABIHAH BINTI MOHAMAD ZAKI (2020897316) NURUL HAZWANI BINTI HAMIDON (2020456062)

#### **EXECUTIVE SUMMARY**

We are establishing a specialty desserts business for the purpose of creating line of products based on our own recipe. Homemade Burn Cheese Cake is a business partnership which primary objective is to provide all customer with the highest quality homemade product. This business are owned by Nur iffah nabihah and Nurul hazwani. Our business was started in October 2021, and we began promoting it on Facebook in November 2021. We utilize the Facebook platform to take orders from customers, provide comments, and keep track of everything that goes on in our business. these homemade products are positioned as a uniquely branded, high-end gourmet product intended for sale through gourmet retailers and the internet.