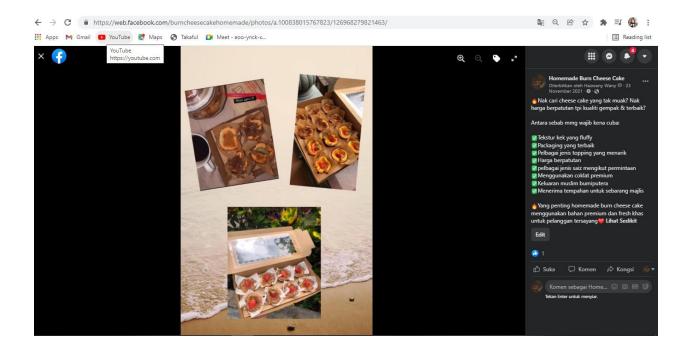

#### 3.4 DESCRIPTION OF PRODUCT / SERVICE

Our burn cheese cake is created to all genders not including their ages. It's suitable for kids, teenagers and adult. Our burn cheese cake is on the trend and ready for any celebration parties. The soft texture of our cake is absolutely from the main ingredients which is we use the premium cheese and whipping cream to make it taste more expensive. Besides that, we also provide extra topping as requested from our customers. Furthermore, our burn cheesecake has 5 toppings (original, Cadbury, Nutella and fruit. We also have launch our very own handmade burn cheese cake with exclusive toppings which is Biscoff. The high demand topping is Nutella and Biscoff. Other than that, our business also provides a celebration birthday surprise and delivery to their house (Cash-On-Delivery) and will be charge based on customer's location. Our burn cheesecake is made for two sizes which is big (6 inch x 6 inch) and mini (2 inch x 2 inch). The special thing about our packaging because we followed the green trend and eco-friendly. Then, our packaging also interesting, kid's friendly and easy to bring.

| Product | Size/Quantity   | Price |
|---------|-----------------|-------|
|         | 6 inch x 6 inch | Rm 27 |

| 12 pcs | Rm 25 |
|--------|-------|
| 8 pcs  | Rm12  |
| 4 pcs  | Rm 10 |

Futhermore, our business prices are not too expensive and it is affordable to buy. Our price ranges for burn cheese cake started from RM27.00 and above exclude the charge of delivery and the extra services like celebration birthday surprise. The topping price will be charge for RM3.00 for each flavour as request by the customers. Other than that, our delivery service is charge from RM2-RM6 based on customer's location.