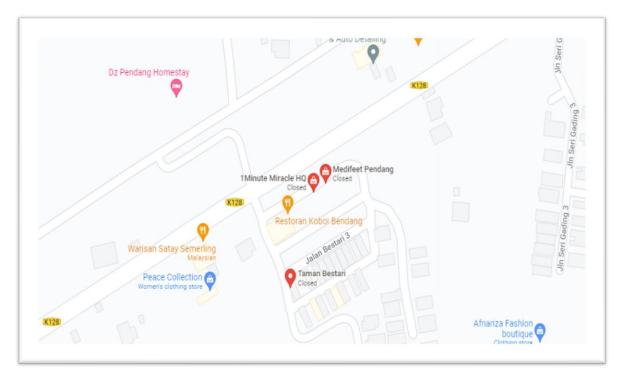

Homemade Burn Cheesecake is situated in Pendang, Kedah and our target market is for all types of customer and only be serve in a certain area such as Alor Setar. It is because our product cannot be posted by the courier and need to be send by delivery. We choose to make this Burn Cheesecake because it is hard to find in our place. With our product, our customers can order from our business easily and we received order's every day.

Location of Homemade Burn Cheesecake

|                         | BUSINESS INFORMATION      |
|-------------------------|---------------------------|
| NAME OF BUSINESS        | Homemade Burn Cheese Cake |
| <b>BUSINESS ADDRESS</b> |                           |
| CONTACT NUMBER          |                           |
| FORM BUSINESS           | Partnership               |
| FACEBOOK PAGES          | Homemade Burn Cheese Cake |
| DATE OF REGISTRATION    | October 2021              |
| OPEARTING HOUR          | 9:00 a.m – 5:00 p.m       |