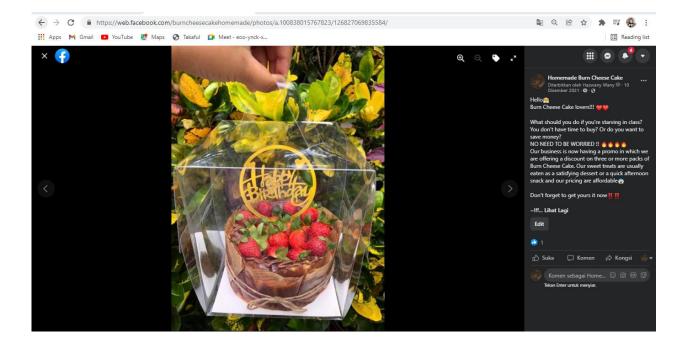

## 4.3 FACEBOOK (FB) POST – TEASER

#### 3.4 DESCRIPTION OF PRODUCT / SERVICE

Our burn cheese cake is created to all genders not including their ages. It's suitable for kids, teenagers and adult. Our burn cheese cake is on the trend and ready for any celebration parties. The soft texture of our cake is absolutely from the main ingredients which is we use the premium cheese and whipping cream to make it taste more expensive. Besides that, we also provide extra topping as requested from our customers. Furthermore, our burn cheesecake has 5 toppings (original, Cadbury, Nutella and fruit. We also have launch our very own handmade burn cheese cake with exclusive toppings which is Biscoff. The high demand topping is Nutella and Biscoff. Other than that, our business also provides a celebration birthday surprise and delivery to their house (Cash-On-Delivery) and will be charge based on customer's location. Our burn cheesecake is made for two sizes which is big (6 inch x 6 inch) and mini (2 inch x 2 inch). The special thing about our packaging because we followed the green trend and eco-friendly. Then, our packaging also interesting, kid's friendly and easy to bring.