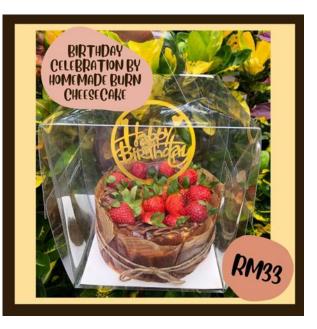

#### 3.4 DESCRIPTION OF PRODUCT / SERVICE

Our burn cheese cake is created to all genders not including their ages. It's suitable for kids, teenagers and adult. Our burn cheese cake is on the trend and ready for any celebration parties. The soft texture of our cake is absolutely from the main ingredients which is we use the premium cheese and whipping cream to make it taste more expensive. Besides that, we also provide extra topping as requested from our customers. Furthermore, our burn cheesecake has 5 toppings (original, Cadbury, Nutella and fruit. We also have launch our very own handmade burn cheese cake with exclusive toppings which is Biscoff. The high demand topping is Nutella and Biscoff. Other than that, our business also provides a celebration birthday surprise and delivery to their house (Cash-On-Delivery) and will be charge based on customer's location. Our burn cheesecake is made for two sizes which is big (6 inch x 6 inch) and mini (2 inch x 2 inch). The special thing about our packaging because we followed the green trend and eco-friendly. Then, our packaging also interesting, kid's friendly and easy to bring.