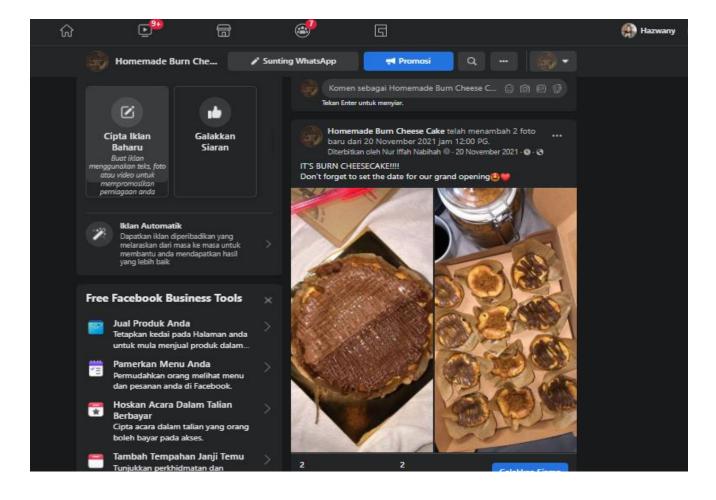

#### 3.4 DESCRIPTION OF PRODUCT / SERVICE

Our burn cheese cake is created to all genders not including their ages. It's suitable for kids, teenagers and adult. Our burn cheese cake is on the trend and ready for any celebration parties. The soft texture of our cake is absolutely from the main ingredients which is we use the premium cheese and whipping cream to make it taste more expensive. Besides that, we also provide extra topping as requested from our customers. Furthermore, our burn cheesecake has 5 toppings (original, Cadbury, Nutella and fruit. We also have launch our very own handmade burn cheese cake with exclusive toppings which is Biscoff. The high demand topping is Nutella and Biscoff. Other than that, our business also provides a celebration birthday surprise and delivery to their house (Cash-On-Delivery) and will be charge based on customer's location. Our burn cheesecake is made for two sizes which is big (6 inch x 6 inch) and mini (2 inch x 2 inch). The special thing about our packaging because we followed the green trend and eco-friendly. Then, our packaging also interesting, kid's friendly and easy to bring.

## 4.4 FACEBOOK (FB) POST-COPYWRITING (HARD SELL)