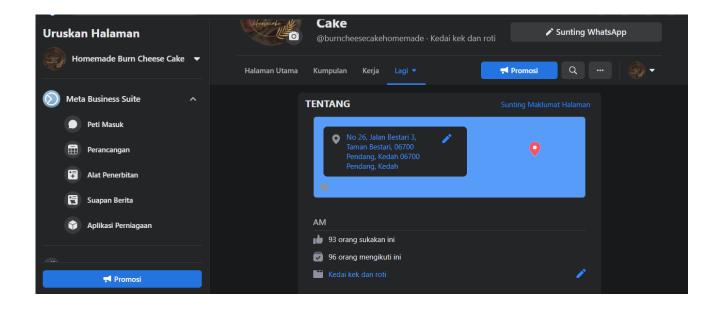

## **Url Facebook page:**

- <u>https://web.facebook.com/burncheesecakehomemade/about/?ref=page\_internal</u>
- 93 people like and 96 people follow Homemade Burn Cheese Cake