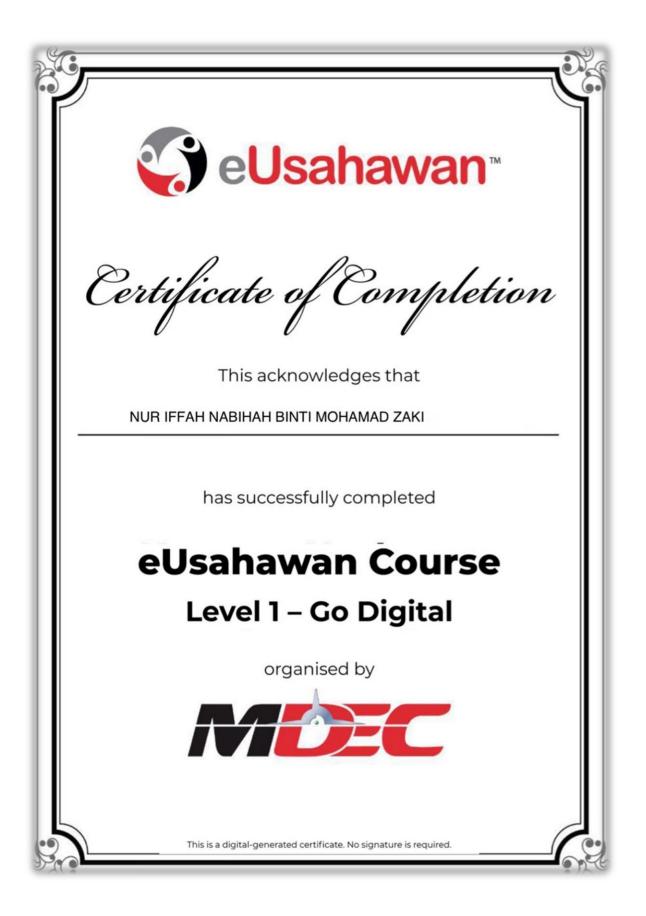

### **1.0 GO-ECOMMERCE REGISTRATION**

**€) eUsahawan**™ Certificate of Completion This acknowledges that NURUL HAZWANI BINTI HAMIDON has successfully completed eUsahawan Course Level 1 – Go Digital organised by This is a digital-generated certificate. No signature is required.