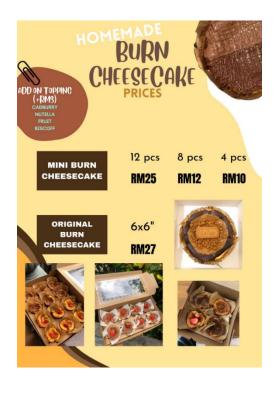

#### 3.4 DESCRIPTION OF PRODUCT / SERVICE

Our burn cheese cake is created to all genders not including their ages. It's suitable for kids, teenagers and adult. Our burn cheese cake is on the trend and ready for any celebration parties. The soft texture of our cake is absolutely from the main ingredients which is we use the premium cheese and whipping cream to make it taste more expensive. Besides that, we also provide extra topping as requested from our customers. Furthermore, our burn cheesecake has 5 toppings (original, Cadbury, Nutella and fruit. We also have launch our very own handmade burn cheese cake with exclusive toppings which is Biscoff. The high demand topping is Nutella and Biscoff. Other than that, our business also provides a celebration birthday surprise and delivery to their house (Cash-On-Delivery) and will be charge based on customer's location. Our burn cheesecake is made for two sizes which is big (6 inch x 6 inch) and mini (2 inch x 2 inch). The special thing about our packaging because we followed the green trend and eco-friendly. Then, our packaging also interesting, kid's friendly and easy to bring.

| Product | Size/Quantity   | Price |
|---------|-----------------|-------|
|         | 6 inch x 6 inch | Rm 27 |

| 12 pcs | Rm 25 |
|--------|-------|
| 8 pcs  | Rm12  |
| 4 pcs  | Rm 10 |

Futhermore, our business prices are not too expensive and it is affordable to buy. Our price ranges for burn cheese cake started from RM27.00 and above exclude the charge of delivery and the extra services like celebration birthday surprise. The topping price will be charge for RM3.00 for each flavour as request by the customers. Other than that, our delivery service is charge from RM2-RM6 based on customer's location.