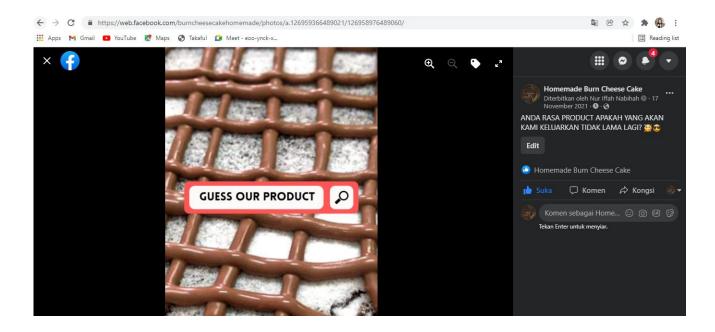

--------|-------|
| 8 pcs  | Rm12  |
| 4 pcs  | Rm 10 |

Futhermore, our business prices are not too expensive and it is affordable to buy. Our price ranges for burn cheese cake started from RM27.00 and above exclude the charge of delivery and the extra services like celebration birthday surprise. The topping price will be charge for RM3.00 for each flavour as request by the customers. Other than that, our delivery service is charge from RM2-RM6 based on customer's location.





## 4.0 FACEBOOK (FB)

## 4.1 CREATING FACEBOOK (FB) PAGE



# 4.2 CUSTOMIZING URL FACEBOOK (FB) PAGE



## **Url Facebook page:**

- <u>https://web.facebook.com/burncheesecakehomemade/about/?ref=page\_internal</u>
- 93 people like and 96 people follow Homemade Burn Cheese Cake

## 4.3 FACEBOOK (FB) POST – TEASER











## 4.4 FACEBOOK (FB) POST-COPYWRITING (HARD SELL)











## 4.5 FACEBOOK (FB) POST- COPYWRITING (SOFT SELL)













#### **5.0 CONCLUSION**

In conclusion, Homemade Burn Cheesecake already fulfil the target market and based on our selling, we have got a lot of positive feedback. These feedbacks given us a spirit to continue our business as our side income. Based on this business, we have learnt how to handle and deal with customers, arrange time to study and doing part-time business, and we also learnt how to manage our finance. Furthermore, doing this business also challenging us due to there are another known product such as Secret Recipe, but we are still maintaining our recipe and prices to make sure our customer's happy buying with us.

We are glad that we were able