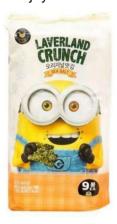

Figure 10: Laverland Crunch Seaweed

Next, the second product that we sell is Laverland Crunch Sea Salt which can be eaten with the Kimchi Ramen. This is a perfect combination with the Kimchi noodles as consumers can fulfill their snacking needs with seaweed snacks. This seaweed is a premium roasted seaweed snack that is both healthy and extremely tasty. The seaweed contained sea salt which offered a salty flavor, and the fine aroma of roasted seaweed gave each kimchi ramen a unique taste. However, there are also many nutritional values per pack contained in seaweed. Since seaweed is prevalent in Asian dishes, we take the advantage of selling this snack.