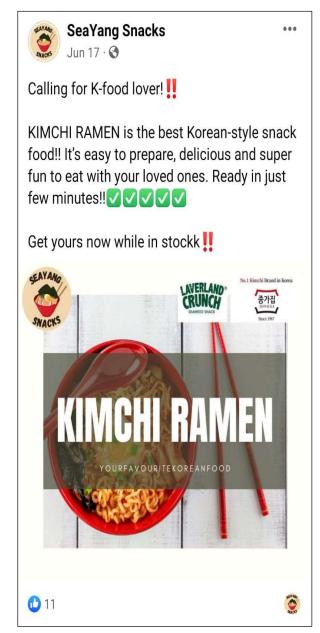

#### Soft Sell - 8

What is Jongga ???

Jongga is a brand in Korea that's better known for producing kimchi, pickled vegetables, and other related products. This bowl of noodles leverages upon their kimchi expertise to create a quick meal that highlights a classic flavor of Korean cuisine. This bowl of noodles is made in Thailand and from the packaging, it seems to be marketed for the foreign market.

## SeaYang Snacks May 31 · 🚱

Veridiction from trying our kimchi ramen by Jongga 🔞 🎍

- Since it's a Korean brand, we expect the wheat flour noodles to be a thicker type of ramyun.
- However, they are not and are just the usual instant ramen.
- They are re -hydrated well after 3 minutes and have a good gauge to them.
- The gravy is a classic kimchi -flavored gravy with a medium spicy kick (2 chilies).
- We can taste the spicy and sour notes in the broth.
- This is further augmented with kimchi. It tastes exactly like kimchi found in Korean restaurants, a classic fermented spicy flavor that soaks pickled cabbage perfectly.