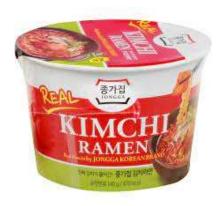

#### 4.4 Description of Products

Jongga is a brand that offers Korean instant food products for Korean food lovers such as teenagers and adults. Jongga brand is Korea's number 1 kimchi brand which is globally renowned for their authentic and fresh kimchi. In Korea, the company Jongga is most known for its kimchi, pickled vegetables, and other similar goods. This bowl of noodles makes use of their kimchi expertise to provide a quick supper that emphasises a traditional Korean flavour. Our Kimchi Cup Ramen includes a soup-base powder and an extra pack of fresh kimchi that pairs incredibly well with the ramen.

Figure 9: Kimchi Ramen Cup by Jongga Brand

What makes our kimchi ramen different is Jongga Kimchi Ramen includes a pack of real kimchi inside the bowl! Buyer can add the pack of real fresh kimchi into the bowl or eat it as a side-dish with your ramen. The combination of salty and deep umami taste from the ramen noodles and the broth, and the spicy sourness from the kimchi makes the dish irresistible. However, the fresh and quality kimchi provided with the ramen is a great combination and the majority of young generation nowadays are into Korean food which is kimchi ramen. So, the production of Korean instant noodles will give an advantage to the company to further expand the business as the demand for Korean food products such as Kimchi is quite high. Plus, the sauce was super tasty, spicy and the Kimchi also had a super deep and robust flavor that was very comforting and filling. Not only that, but the Kimchi also added a really nice texture and flavor to pop to the bow. What is most interesting is the kimchi packet is not a dry, dehydrated packet of kimchi, but instead is wet kimchi, ready to eat. This kimchi ramen is advertised as hot and spicy which is suitable for people who love to eat spicy and fresh kimchi. The product is also not seen much in the market and limited to get especially for the UiTM students. Only a certain place is selling Kimchi ramen by Jongga.

Furthermore, a little bit of information about our product is that one packet has 400 calories per serving. There are also 1,870 milligrams of sodium, which is 81% of daily value, something that people might want to take into consideration. There are nine grams of protein in each serving. This ramen has an expiration date of just under one year from the date of its manufacturing. When we open this ramen, there are four individually wrapped packets inside this package.

Most importantly, consumers nowadays are looking for some food that is convenient and instant to eat as the ramen is also very easy and quick to prepare. Instructions are included in the back of the package, in which the consumer can open the lid halfway and put the kimchi pack inside along with the soup powder. Then pour hot water until the water comes up to the line (400 cc). Then close the lid and wait 3 minutes to enjoy!