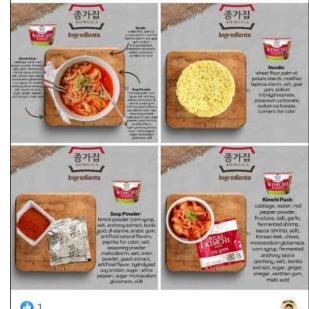

#### Noodle:

Wheat flour, palm oil, potato starch, modified tapioca starch, salt, guar gum, sodium tripolyphosphate, potassium carbonate, sodium carbonate, turmeric for color Soup Powder:

Kimchi powder (corn syrup, salt, anchovy extract, lactic acid, dl-alanine, arabic gum, artificial natural flavors, paprika for color), salt, seasoning powder (maltodextrin, salt, onion powder, yeast extract, artificial flavor, hydrolyzed soy protein, sugar, white pepper), sugar monosodium glutamate, chilli

#### Kimchi Pack:

Cabbage, water, red pepper powder, fructose, salt, garlic, fermented shrimp sauce (shrimp, salt), Korean leek, chives, monosodium glutamate, corn syrup, fermented anchovy sauce (anchovy, salt), bonito extract, sugar, ginger, vinegar, xanthan gum, malic acid