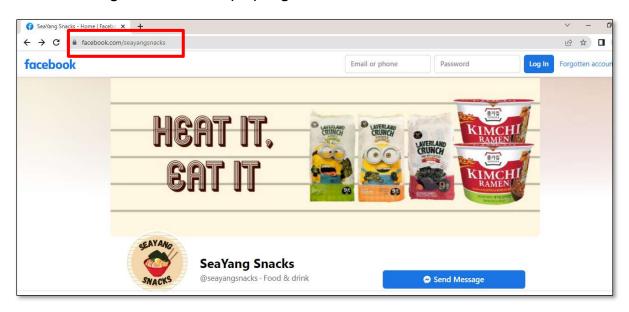

#### 5.2 Customizing URL Facebook (FB) Page

Figure 13: SeaYang Enterprise Facebook URL

SeaYang Enterprise customizing URL: https://www.facebook.com/seayangsnacks