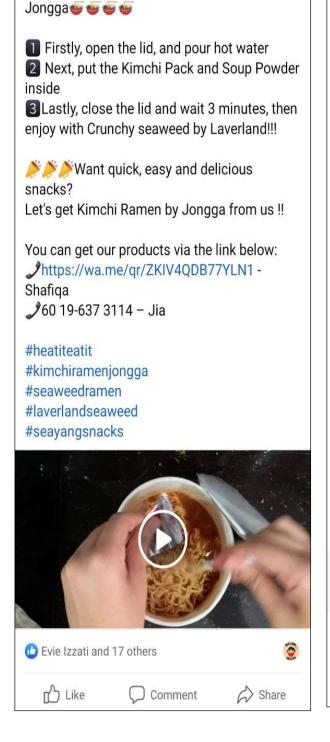

Most importantly, consumers nowadays are looking for some food that is convenient and instant to eat as the ramen is also very easy and quick to prepare. Instructions are included in the back of the package, in which the consumer can open the lid halfway and put the kimchi pack inside along with the soup powder. Then pour hot water until the water comes up to the line (400 cc). Then close the lid and wait 3 minutes to enjoy!

# SeaYang Snacks May 31 · Information the uniqueness of Kimchi Ramen by Jongga

Our Kimchi Ramen Bowl comes with a pack of Real Kimchi! This makes our product unique, and the real pack of kimchi adds more flavor and texture to the ramen bowl. The ramen is also very easy and quick to make. Instructions are included in the back of the package, but first, open the lid halfway and put the kimchi pack inside along with the soup powder. Then pour hot water until the water comes up to the line (400 cc). Then close the lid and wait 3 min. Enjoy!