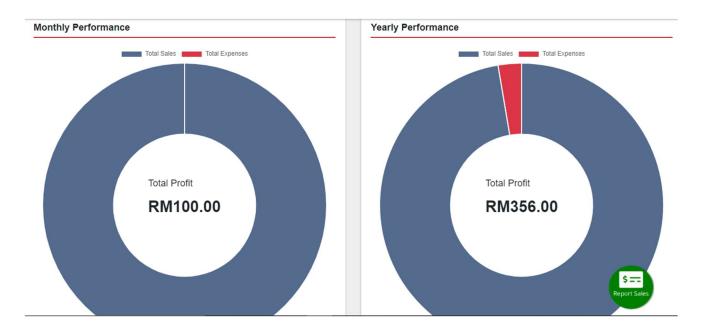

#### **5.6 SALES REPORT**

Figure ?: Sales Report of Monthly and Yearly

Figure 14: Profit Report of Monthly and Yearly