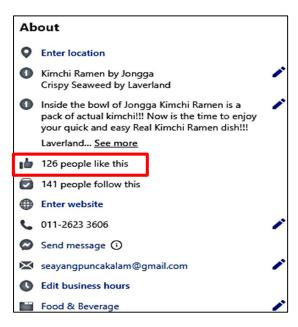

Furthermore, by creating Facebook page to start a business is a big opportunity to us market our product freely without need to pay for advertising. Plus, we managed to get more than 90 likes and follower that is high indicates the credibility of the business we are working on. In fact, it also gives the audience more trust with our business. At the same time, Suruhanjaya Syarikat Malaysia (SSM) is something very new to us. We can get many benefits by registering legally with SSM, including, the business name is your exclusive right and cannot be used by people, investors and consumers will be more confident in a business registered with SSM because the consumer's rights as a buyer will be more secure and easier. us to get opportunities in terms of government assistance to improve business for example grants and business funds. Meanwhile, for MyENT and Go-Ecommerce both of the system provides benefits to us in terms of business management.