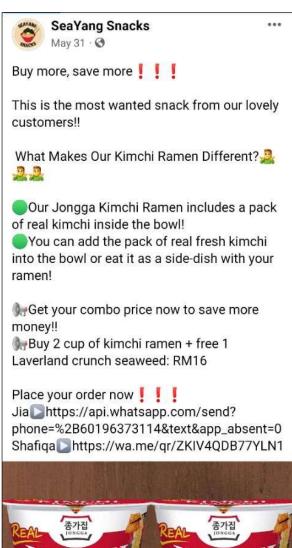

#### SeaYang Snacks May 31 · 3 Life is too short to not have a cup of kimchi ramen by Jongga. Upgrade your snacking style with SeaYang Snacks! ✓ Grab yours now before it's too late!! There is a combo price for: Buy 2 cup of kimchi ramen + free 1 Laverland crunch seaweed: RM14 In this is a LIMITED COMBO so don't miss your chance and grab these now!! In the customers only!! Whatsapp us now: Jia https://api.whatsapp.com/send? phone=%2B60196373114&text&app\_absent=0 Shafiqa https://wa.me/qr/ZKIV4QDB77YLN1

## SeaYang Snacks May 31 · 3 Raya sale !! Calling for kimchi ramen by Jongga lovers 22!!! Buy 2 KIMCHI + free 1 LAVERLAND SEAWEED for only RM14 So, hurry, grab your favorite kimchi ramen that makes your snacking look like a star !!! Screenshot this post and Whatapps us at: Jia https://api.whatsapp.com/send? phone=%2B60196373114&text&app\_absent=0 Shafiqa https://wa.me/qr/ZKIV4QDB77YLN1 Offer is valid from 2nd May 2022 until 6th May 2022 so don't miss out on this Raya sale before it's over1!! ⋒