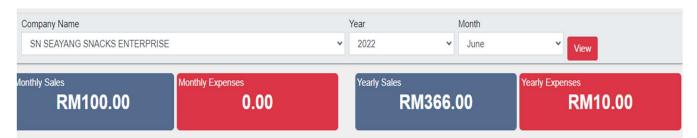

#### **5.6 SALES REPORT**

Figure ?: Sales Report of Monthly and Yearly

Figure 14: Profit Report of Monthly and Yearly

#### Go-eCommerce

| Business Name                   | Date           | Туре    | Marketplace<br>(if any) | Others<br>Marketplace (if<br>any) | Total<br>Sales<br>(RM) | Expenses<br>Category | Expenses<br>Subcategory | Total<br>Expenses<br>(RM) | Descriptions                                   | Create<br>d At |
|---------------------------------|----------------|---------|-------------------------|-----------------------------------|------------------------|----------------------|-------------------------|---------------------------|------------------------------------------------|----------------|
| SN SEAYANG SNACKS<br>ENTERPRISE | 02/05/<br>2022 | offline |                         |                                   | 8                      |                      |                         |                           | Kimchi Ramen 1                                 | 16/06/<br>2022 |
| SN SEAYANG SNACKS<br>ENTERPRISE | 04/05/<br>2022 | offline |                         |                                   | 32                     |                      |                         |                           | Kimchi Ramen 4<br>cups<br>Free Seaweed 1       | 16/06/<br>2022 |
| SN SEAYANG SNACKS<br>ENTERPRISE | 06/05/<br>2022 | offline |                         |                                   | 8                      |                      |                         |                           | Kimchi Ramen 1<br>cup                          | 21/06/<br>2022 |
| SN SEAYANG SNACKS<br>ENTERPRISE | 15/05/<br>2022 | online  | Social Media            |                                   | 28                     |                      |                         |                           | Kimchi Ramen 3<br>cups<br>Seaweed 2<br>packets | 21/06/<br>2022 |
| SN SEAYANG SNACKS<br>ENTERPRISE | 15/05/<br>2022 | online  | Social Media            |                                   | 10                     |                      |                         |                           | Kimchi Ramen 1<br>Seaweed 1                    | 21/06/<br>2022 |
| SN SEAYANG SNACKS<br>ENTERPRISE | 15/05/<br>2022 | online  | Social Media            |                                   | 18                     |                      |                         |                           | Kimchi Ramen 2<br>cups<br>Seaweed 1 packet     | 21/06/<br>2022 |
| SN SEAYANG SNACKS<br>ENTERPRISE | 17/05/<br>2022 | offline |                         |                                   | 16                     |                      |                         |                           | Kimchi Ramen 2<br>Free Seaweed                 | 21/06/<br>2022 |
| SN SEAYANG SNACKS<br>ENTERPRISE | 20/05/<br>2022 | offline |                         |                                   | 16                     |                      |                         |                           | Kimchi Ramen 2<br>Free Seaweed                 | 21/06/<br>2022 |
| SN SEAYANG SNACKS<br>ENTERPRISE | 22/05/<br>2022 | online  | Social Media            |                                   | 24                     |                      |                         |                           | Kimchi Ramen 3<br>cups<br>Free Seaweed         | 21/06/<br>2022 |
| SN SEAYANG SNACKS<br>ENTERPRISE | 23/05/<br>2022 | offline |                         |                                   | 8                      |                      |                         |                           | Kimchi Ramen 1<br>cup                          | 21/06/<br>2022 |
| SN SEAYANG SNACKS<br>ENTERPRISE | 25/05/<br>2022 | online  | Social Media            |                                   | 44                     |                      |                         |                           | Kimchi Ramen 4<br>cups<br>Seaweed 6<br>packets | 21/06/<br>2022 |
| SN SEAYANG SNACKS<br>ENTERPRISE | 28/05/<br>2022 | online  | Social Media            |                                   | 14                     |                      |                         |                           | Kimchi Ramen 1<br>cup<br>Seaweed 3             | 21/06/<br>2022 |

Figure 15: Transaction Record (1)

| Business Name                   | Date           | Туре         | Marketplace<br>(if any) | Others<br>Marketplace (if<br>any) | Total<br>Sales<br>(RM) | Expenses<br>Category | Expenses<br>Subcategory | Total<br>Expenses<br>(RM) | Descriptions                                                 | Create<br>d At |
|---------------------------------|----------------|--------------|-------------------------|-----------------------------------|------------------------|----------------------|-------------------------|---------------------------|--------------------------------------------------------------|----------------|
|                                 |                |              |                         |                                   |                        |                      |                         |                           | packets                                                      |                |
| SN SEAYANG SNACKS<br>ENTERPRISE | 31/05/<br>2022 | online       | Social Media            |                                   | 10                     |                      |                         |                           | Kimchi Ramen 1<br>cup<br>Seaweed 1 packet                    | 21/06/<br>2022 |
| SN SEAYANG SNACKS<br>ENTERPRISE | 31/05/<br>2022 | online       | Social Media            |                                   | 30                     |                      |                         |                           | Kimchi Ramen 3<br>cups<br>Seaweed 3<br>packets               | 21/06/<br>2022 |
| SN SEAYANG SNACKS<br>ENTERPRISE | 02/06/<br>2022 | offline      |                         |                                   | 8                      |                      |                         |                           | Kimchi Ramen 1<br>cup                                        | 21/06/<br>2022 |
| SN SEAYANG SNACKS<br>ENTERPRISE | 06/06/<br>2022 | offline      |                         |                                   | 16                     |                      |                         |                           | Kimchi Ramen 2<br>cups<br>Seaweed 1 packet                   | 21/06/<br>2022 |
| SN SEAYANG SNACKS<br>ENTERPRISE | 10/06/<br>2022 | online       | Social Media            |                                   | 18                     |                      |                         |                           | Kimchi Ramen 2<br>cups<br>Seaweed 1 packet<br>Free Seaweed 1 | 21/06/<br>2022 |
| SN SEAYANG SNACKS<br>ENTERPRISE | 15/06/<br>2022 | online       | Social Media            |                                   | 10                     |                      |                         |                           | Kimchi Ramen 1<br>cup<br>Seaweed 1 packet                    | 21/06/<br>2022 |
| SN SEAYANG SNACKS<br>ENTERPRISE | 16/06/<br>2022 | offline      |                         |                                   | 8                      |                      |                         |                           | Kimchi Ramen 1<br>cup                                        | 21/06/<br>2022 |
| SN SEAYANG SNACKS<br>ENTERPRISE | 17/06/<br>2022 | offline      |                         |                                   | 8                      |                      |                         |                           | Kimchi Ramen 1<br>cup                                        | 21/06/<br>2022 |
| SN SEAYANG SNACKS<br>ENTERPRISE | 18/06/<br>2022 | offline      |                         |                                   | 16                     |                      |                         |                           | Kimchi Ramen 2<br>cups                                       | 21/06/<br>2022 |
| SN SEAYANG SNACKS<br>ENTERPRISE | 20/06/<br>2022 | offline      |                         |                                   | 16                     |                      |                         |                           | Kimchi Ramen 2<br>cups                                       | 21/06/<br>2022 |
| SN SEAYANG SNACKS<br>ENTERPRISE | 31/05/<br>2022 | expe<br>nses |                         |                                   |                        | Delivery             | Postage                 | 10                        | Delivery to UITM<br>Samarahan                                | 24/06/<br>2022 |
| SN SEAYANG SNACKS               | 31/05/         | expe         |                         |                                   |                        | Delivery             | Postage                 | 8                         |                                                              | 25/06/         |