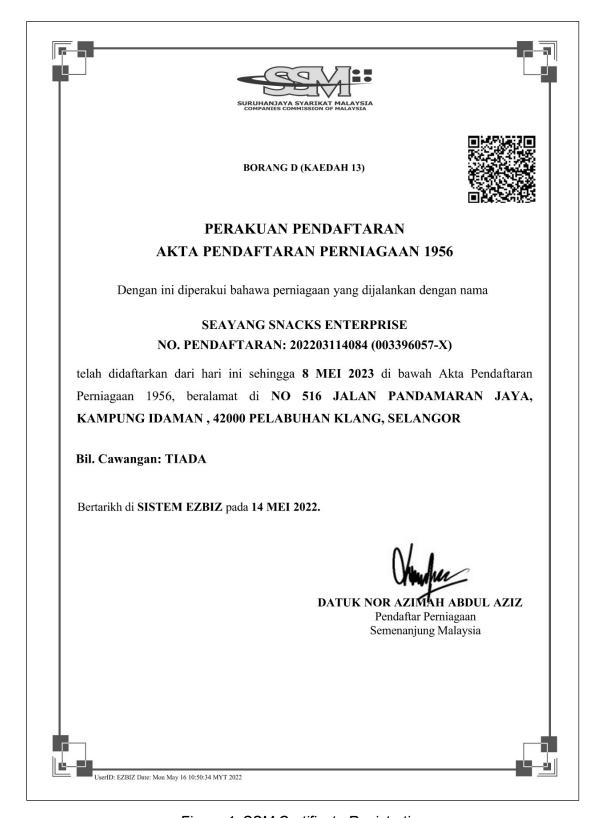

#### 3.0 SURUHANJAYA SYARIKAT MALAYSIA (SSM) REGISTRATION

Figure 4: SSM Certificate Registration

SUNGGUHPUN SEGALA USAHA TELAH DIAMBIL UNTUK MEMASTIKAN MAKLUMAT YANG DIBERI ADALAH BETUL DAN KEMASKINI PENDAFTAR PERNIAGAAN TIDAK BOLEH DIPERTANGGUNGKAN BAGI SEBARANG KERUGIAN KERANA MAKLUMAT YANG TERSILAP ATAU TERTINGGAL

#### \*\* MAKLUMAT PERNIAGAAN \*\*

NAMA PERNIAGAAN : SEAYANG SNACKS ENTERPRISE NO PENDAFTARAN : 202203114084 (003396057-X)

ALAMAT UTAMA PERNIAGAAN

BENTUK PERNIAGAAN : PERKONGSIAN
TARIKH MULA BERNIAGA : 03-05-2022
TARIKH PENDAFTARAN : 09-05-2022
TARIKH LUPUT PENDAFTARAN : 08-05-2023
TARIKH PERUBAHAN TERAKHIR : 14-05-2022
STATUS : AKTIF

\*\* JENIS PERNIAGAAN \*\*

ONLINE RETAIL SALES OF FOOD PRODUCTS.

\*\* MAKLUMAT CAWANGAN \*\*

\*\*\* TIADA CAWANGAN \*\*\*

UserID : EZBIZ Tarikh :Mon May 16 10:50:32 MYT 2022

1/2

Figure 5: SSM Business Partners Information