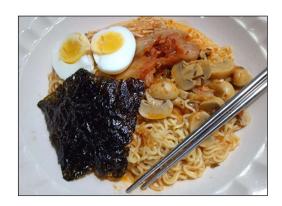

Figure 9: Kimchi Ramen Cup by Jongga Brand

What makes our kimchi ramen different is Jongga Kimchi Ramen includes a pack of real kimchi inside the bowl! Buyer can add the pack of real fresh kimchi into the bowl or eat it as a side-dish with your ramen. The combination of salty and deep umami taste from the ramen noodles and the broth, and the spicy sourness from the kimchi makes the dish irresistible. However, the fresh and quality kimchi provided with the ramen is a great combination and the majority of young generation nowadays are into Korean food which is kimchi ramen. So, the production of Korean instant noodles will give an advantage to the company to further expand the business as the demand for Korean food products such as Kimchi is quite high. Plus, the sauce was super tasty, spicy and the Kimchi also had a super deep and robust flavor that was very comforting and filling. Not only that, but the Kimchi also added a really nice texture and flavor to pop to the bow. What is most interesting is the kimchi packet is not a dry, dehydrated packet of kimchi, but instead is wet kimchi, ready to eat. This kimchi ramen is advertised as hot and spicy which is suitable for people who love to eat spicy and fresh kimchi. The product is also not seen much in the market and limited to get especially for the UiTM students. Only a certain place is selling Kimchi ramen by Jongga.

# SeaYang Snacks May 31 · Information the uniqueness of Kimchi Ramen by Jongga

Our Kimchi Ramen Bowl comes with a pack of Real Kimchi! This makes our product unique, and the real pack of kimchi adds more flavor and texture to the ramen bowl. The ramen is also very easy and quick to make. Instructions are included in the back of the package, but first, open the lid halfway and put the kimchi pack inside along with the soup powder. Then pour hot water until the water comes up to the line (400 cc). Then close the lid and wait 3 min. Enjoy!