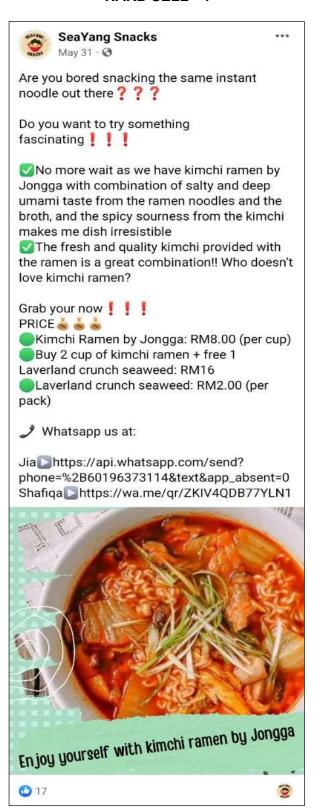

#### 4.4 Description of Products

Jongga is a brand that offers Korean instant food products for Korean food lovers such as teenagers and adults. Jongga brand is Korea's number 1 kimchi brand which is globally renowned for their authentic and fresh kimchi. In Korea, the company Jongga is most known for its kimchi, pickled vegetables, and other similar goods. This bowl of noodles makes use of their kimchi expertise to provide a quick supper that emphasises a traditional Korean flavour. Our Kimchi Cup Ramen includes a soup-base powder and an extra pack of fresh kimchi that pairs incredibly well with the ramen.

Figure 9: Kimchi Ramen Cup by Jongga Brand

What makes our kimchi ramen different is Jongga Kimchi Ramen includes a pack of real kimchi inside the bowl! Buyer can add the pack of real fresh kimchi into the bowl or eat it as a side-dish with your ramen. The combination of salty and deep umami taste from the ramen noodles and the broth, and the spicy sourness from the kimchi makes the dish irresistible. However, the fresh and quality kimchi provided with the ramen is a great combination and the majority of young generation nowadays are into Korean food which is kimchi ramen. So, the production of Korean instant noodles will give an advantage to the company to further expand the business as the demand for Korean food products such as Kimchi is quite high. Plus, the sauce was super tasty, spicy and the Kimchi also had a super deep and robust flavor that was very comforting and filling. Not only that, but the Kimchi also added a really nice texture and flavor to pop to the bow. What is most interesting is the kimchi packet is not a dry, dehydrated packet of kimchi, but instead is wet kimchi, ready to eat. This kimchi ramen is advertised as hot and spicy which is suitable for people who love to eat spicy and fresh kimchi. The product is also not seen much in the market and limited to get especially for the UiTM students. Only a certain place is selling Kimchi ramen by Jongga.