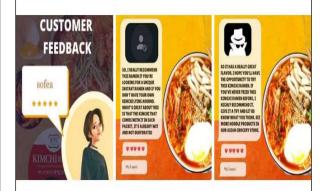

#### Soft Sell - 10

Feedback from our lovely customers.

- So, I really recommend this ramen if you're looking for a unique instant ramen and if you don't have your own kimchi lying around. What's great about this is that the kimchi that comes with it in each packet, it's already wet and not dehydrated.
- So it has a really great flavor. I hope you'll have the opportunity to try this kimchi ramen. If you've never tried this kimchi ramen before, I highly recommend it. Give it a try and let us know what you think. See more noodle products in our Asian grocery store.

  Enjoy. Bye-bye.

Let's just bring the Kimchi Ramen over for your picnic date.

It is easy ✓ fast ✓ and delicious ✓ to have with your loved ones.

You can have a warming soup for chilly picnics.

All you need to do is fill up your Kimchi Ramen cup and you are good to go!