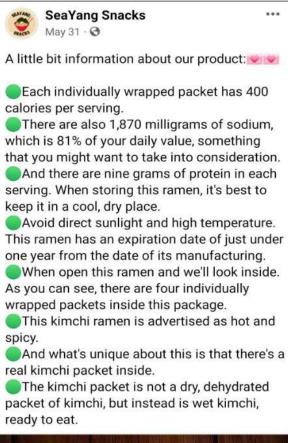

Furthermore, a little bit of information about our product is that one packet has 400 calories per serving. There are also 1,870 milligrams of sodium, which is 81% of daily value, something that people might want to take into consideration. There are nine grams of protein in each serving. This ramen has an expiration date of just under one year from the date of its manufacturing. When we open this ramen, there are four individually wrapped packets inside this package.