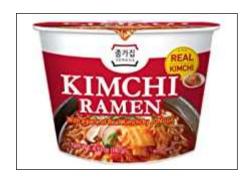

#### 4.4 Description of Products

Jongga is a brand that offers Korean instant food products for Korean food lovers such as teenagers and adults. Jongga brand is Korea's number 1 kimchi brand which is globally renowned for their authentic and fresh kimchi. In Korea, the company Jongga is most known for its kimchi, pickled vegetables, and other similar goods. This bowl of noodles makes use of their kimchi expertise to provide a quick supper that emphasises a traditional Korean flavour. Our Kimchi Cup Ramen includes a soup-base powder and an extra pack of fresh kimchi that pairs incredibly well with the ramen.

Figure 9: Kimchi Ramen Cup by Jongga Brand

What makes our kimchi ramen different is Jongga Kimchi Ramen includes a pack of real kimchi inside the bowl! Buyer can add the pack of real fresh kimchi into the bowl or eat it as a side-dish with your ramen. The combination of salty and deep umami taste from the ramen noodles and the broth, and the spicy sourness from the kimchi makes the dish irresistible. However, the fresh and quality kimchi provided with the ramen is a great combination and the majority of young generation nowadays are into Korean food which is kimchi ramen. So, the production of Korean instant noodles will give an advantage to the company to further expand the business as the demand for Korean food products such as Kimchi is quite high. Plus, the sauce was super tasty, spicy and the Kimchi also had a super deep and robust flavor that was very comforting and filling. Not only that, but the Kimchi also added a really nice texture and flavor to pop to the bow. What is most interesting is the kimchi packet is not a dry, dehydrated packet of kimchi, but instead is wet kimchi, ready to eat. This kimchi ramen is advertised as hot and spicy which is suitable for people who love to eat spicy and fresh kimchi. The product is also not seen much in the market and limited to get especially for the UiTM students. Only a certain place is selling Kimchi ramen by Jongga.

Furthermore, a little bit of information about our product is that one packet has 400 calories per serving. There are also 1,870 milligrams of sodium, which is 81% of daily value, something that people might want to take into consideration. There are nine grams of protein in each serving. This ramen has an expiration date of just under one year from the date of its manufacturing. When we open this ramen, there are four individually wrapped packets inside this package.

Most importantly, consumers nowadays are looking for some food that is convenient and instant to eat as the ramen is also very easy and quick to prepare. Instructions are included in the back of the package, in which the consumer can open the lid halfway and put the kimchi pack inside along with the soup powder. Then pour hot water until the water comes up to the line (400 cc). Then close the lid and wait 3 minutes to enjoy!