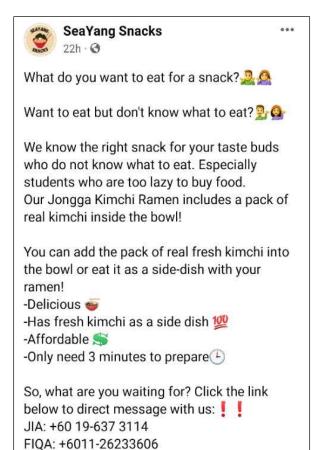

#### 4.4 Description of Products

Jongga is a brand that offers Korean instant food products for Korean food lovers such as teenagers and adults. Jongga brand is Korea's number 1 kimchi brand which is globally renowned for their authentic and fresh kimchi. In Korea, the company Jongga is most known for its kimchi, pickled vegetables, and other similar goods. This bowl of noodles makes use of their kimchi expertise to provide a quick supper that emphasises a traditional Korean flavour. Our Kimchi Cup Ramen includes a soup-base powder and an extra pack of fresh kimchi that pairs incredibly well with the ramen.

Figure 9: Kimchi Ramen Cup by Jongga Brand

What makes our kimchi ramen different is Jongga Kimchi Ramen includes a pack of real kimchi inside the bowl! Buyer can add the pack of real fresh kimchi into the bowl or eat it as a side-dish with your ramen. The combination of salty and deep umami taste from the ramen noodles and the broth, and the spicy sourness from the kimchi makes the dish irresistible. However, the fresh and quality kimchi provided with the ramen is a great combination and the majority of young generation nowadays are into Korean food which is kimchi ramen. So, the production of Korean instant noodles will give an advantage to the company to further expand the business as the demand for Korean food products such as Kimchi is quite high. Plus, the sauce was super tasty, spicy and the Kimchi also had a super deep and robust flavor that was very comforting and filling. Not only that, but the Kimchi also added a really nice texture and flavor to pop to the bow. What is most interesting is the kimchi packet is not a dry, dehydrated packet of kimchi, but instead is wet kimchi, ready to eat. This kimchi ramen is advertised as hot and spicy which is suitable for people who love to eat spicy and fresh kimchi. The product is also not seen much in the market and limited to get especially for the UiTM students. Only a certain place is selling Kimchi ramen by Jongga.

Most importantly, consumers nowadays are looking for some food that is convenient and instant to eat as the ramen is also very easy and quick to prepare. Instructions are included in the back of the package, in which the consumer can open the lid halfway and put the kimchi pack inside along with the soup powder. Then pour hot water until the water comes up to the line (400 cc). Then close the lid and wait 3 minutes to enjoy!