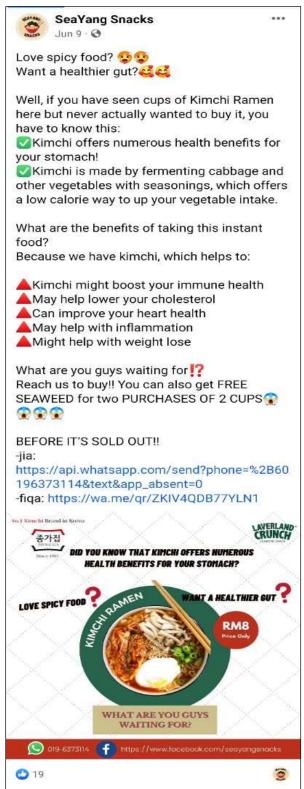

#### 4.4 Description of Products

Jongga is a brand that offers Korean instant food products for Korean food lovers such as teenagers and adults. Jongga brand is Korea's number 1 kimchi brand which is globally renowned for their authentic and fresh kimchi. In Korea, the company Jongga is most known for its kimchi, pickled vegetables, and other similar goods. This bowl of noodles makes use of their kimchi expertise to provide a quick supper that emphasises a traditional Korean flavour. Our Kimchi Cup Ramen includes a soup-base powder and an extra pack of fresh kimchi that pairs incredibly well with the ramen.

Figure 9: Kimchi Ramen Cup by Jongga Brand

What makes our kimchi ramen different is Jongga Kimchi Ramen includes a pack of real kimchi inside the bowl! Buyer can add the pack of real fresh kimchi into the bowl or eat it as a side-dish with your ramen. The combination of salty and deep umami taste from the ramen noodles and the broth, and the spicy sourness from the kimchi makes the dish irresistible. However, the fresh and quality kimchi provided with the ramen is a great combination and the majority of young generation nowadays are into Korean food which is kimchi ramen. So, the production of Korean instant noodles will give an advantage to the company to further expand the business as the demand for Korean food products such as Kimchi is quite high. Plus, the sauce was super tasty, spicy and the Kimchi also had a super deep and robust flavor that was very comforting and filling. Not only that, but the Kimchi also added a really nice texture and flavor to pop to the bow. What is most interesting is the kimchi packet is not a dry, dehydrated packet of kimchi, but instead is wet kimchi, ready to eat. This kimchi ramen is advertised as hot and spicy which is suitable for people who love to eat spicy and fresh kimchi. The product is also not seen much in the market and limited to get especially for the UiTM students. Only a certain place is selling Kimchi ramen by Jongga.