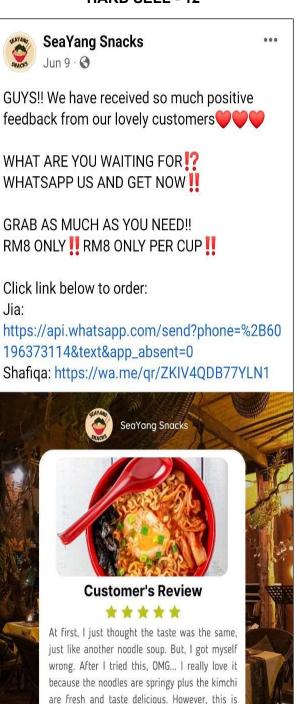

# SeaYang Snacks Jun 9 · 🚱

GUYS!! We have received so much positive feedback from our lovely customers

WHAT ARE YOU WAITING FOR !? WHATSAPP US AND GET NOW!!

GRAB AS MUCH AS YOU NEED!!
RM8 ONLY 

RM8 ONLY PER CUP 

■

Click link below to order: Jia:

https://api.whatsapp.com/send?phone=%2B60 196373114&text&app\_absent=0

Shafiqa: https://wa.me/qr/ZKIV4QDB77YLN1