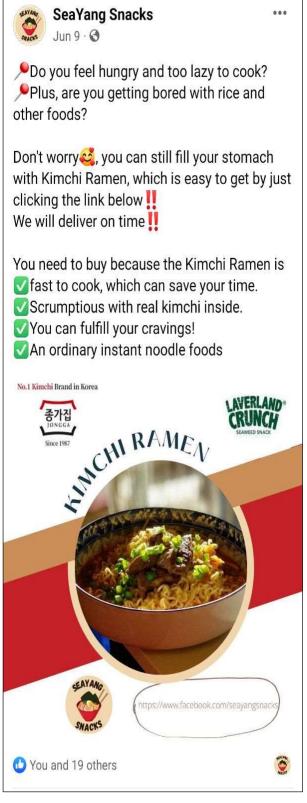

# SeaYang Snacks Jun 8 · 🚱

ARE YOU A HUGE OF KIMCHI FAN? SI If yes, here is some good news for you!!!

It's cheaper than in the market !! What are you waiting for �� ��

Did you know what makes our Kimchi Ramen different!?

- The sauce was super tasty and spicy.
- The Kimchi also had a super deep and robust flavor that was very comforting and filling.
- Kimchi added a really nice texture and flavor to pop to the bow