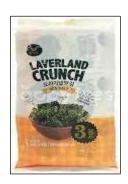

Figure 10: Laverland Crunch Seaweed

Next, the second product that we sell is Laverland Crunch Sea Salt which can be eaten with the Kimchi Ramen. This is a perfect combination with the Kimchi noodles as consumers can fulfill their snacking needs with seaweed snacks. This seaweed is a premium roasted seaweed snack that is both healthy and extremely tasty. The seaweed contained sea salt which offered a salty flavor, and the fine aroma of roasted seaweed gave each kimchi ramen a unique taste. However, there are also many nutritional values per pack contained in seaweed. Since seaweed is prevalent in Asian dishes, we take the advantage of selling this snack.