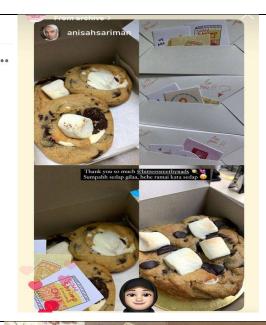

#### **Bittersweet**

3 d · 🔊

"Sumpahh sedap gilaa, hehe ramai kata sedap"

Yesss coming from one of our customers who has repeatedly ordered along with her colleagues

They ordered the mix box consisting of Classic Chocolate Chip cookies and S'mores Chocolate Chip cookies, both of our best-selling cookies!

Sharing is caring they say, but not for Bittersweet by Nads' cookies!!

Dm or contact us to order yours "