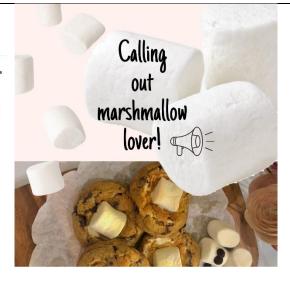

## **Bittersweet**

1 d · 🐼

Are you a marshmallow lover? If you are, I'm sure you will love our S'mores cookies.

The original s'more is basically a sandwich of roasted marshmallow and chocolate between graham crackers.

However, Bittersweet by Nads modified the recipe and turned it into a special and delicious S'mores cookie.

Don't waste any more time, come try it out now.