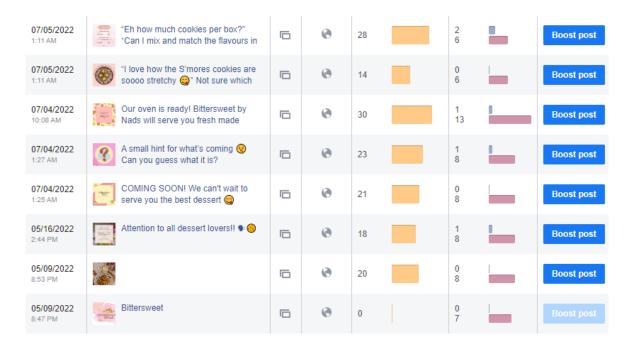

# 3.6 Relevant Graphics to Each Post/Copywriting

Bittersweet by Nads currently have 33 posts. The total of hard sell posts are 11 and the total for soft sells posts are 16. Those posts are published between June until July. The figure below shows Bittersweet's page of publishing tools in function view of our latest and previous posts.

Figure 3.5: Bittersweet's Relevant Graphics to Each Post