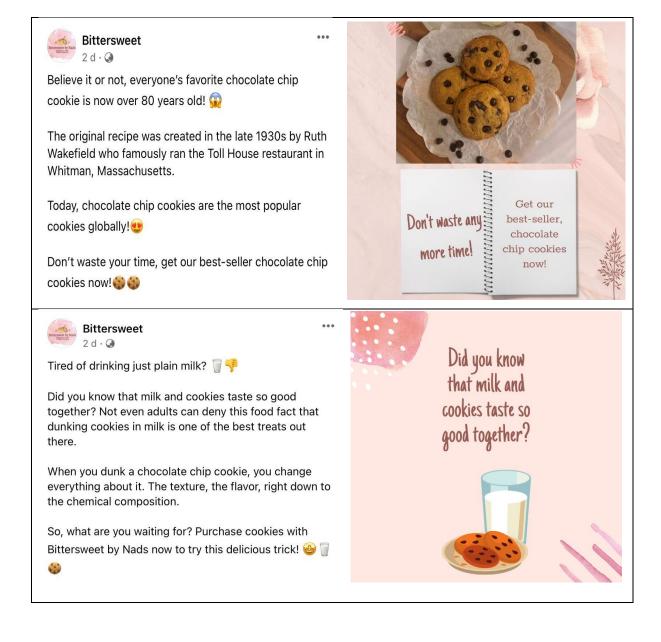

# 3.5 Facebook (FB) Post - Copywriting (Soft Sells)

Soft Sell post is an advertising approach that used subliminal message in promoting the product or services. It also considered as a non-aggressive technique that might create brand loyalty and bond with potential customers. Bittersweet's soft sell post is to increase engagement with our customers and at the same time sharing more knowledge related to our products.

# Bittersweet

1 d . 🕥

Hmm chocolate chip or white chocolate chip cookies?

A chocolate chip cookie is a cookie that features chocolate chip as its distinguishing ingredient.

Meanwhile, a white chocolate chip cookie is a cookie with small bits of white chocolate in them. White chocolate, unlike other types of chocolate, contains only cocoa butter. That's why it's so light in color and also tastes different.

Still confuse on which to choose? How about try both Bittersweet by Nads serves the best cookies you can get.

# Chocolate chip cookies or White chocolate chip cookies?

## **Bittersweet**

1 d · 🐼

Are you a marshmallow lover? If you are, I'm sure you will love our S'mores cookies.

The original s'more is basically a sandwich of roasted marshmallow and chocolate between graham crackers.

However, Bittersweet by Nads modified the recipe and turned it into a special and delicious S'mores cookie.

Don't waste any more time, come try it out now.

#### **Bittersweet**

17 h ⋅ 🥝

"hmm what am I going to bring for the picnic tomorrow?

Have no idea what to bring for the picnic? Worry not, Bittersweet can solve the problem!

Cookies can be an alternative snack every day than other unhealthy snacks because it contain good nutrition to provide energy intake such as sugar and carbohydrates.

Cookies would be perfect for the picnic on a nice sunny day. DM us to place your order now.

Bittersweet by Nads serves a variety of delicious cookies that is perfect for you to get rid of boredom.

So, what are you waiting for? Purchase our cookies now.

Figure 3.4: Bittersweet's Soft Sell Copywriting posts