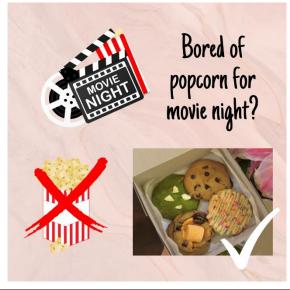

#### **Bittersweet**

Just now · 🚱

"Hm what to eat during movie night tomorrow? Popcorn is too boring la" if \$\infty\$

Wondering what snacks to munch on during movie night? Worry not, Bittersweet can solve the problem.

We serve various types of cookies just perfect to munch on during movie night. Those types of cookies include:

- Classic Chocolate Chip Cookies
- S'mores Cookies
- Confetti Cookies
- Matcha Cookies

So, what are you waiting for? Slide into our DMs now.