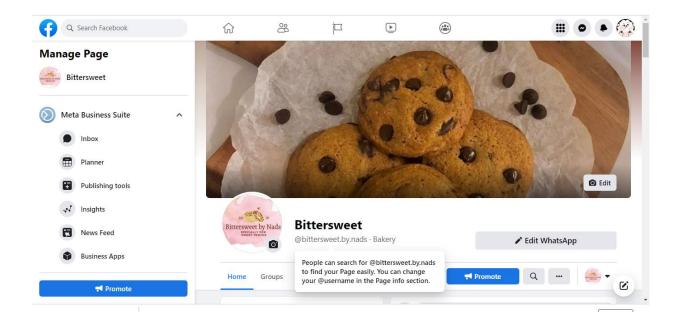

# 3.2 Customizing URL Facebook (FB) Page

Bittersweet custom our Facebook (FB) page URL which the is web address of our profile page and can easily get access to it by clicking on the link. We provided our Facebook Page URL below:

https://www.facebook.com/bittersweet.by.nads/