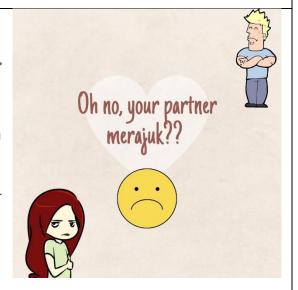

#### **Bittersweet**

"ahh she's merajuk, how do I pujuk dia" 😩

Oh no, you're having a hard time persuading your sulking partner? Don't worry we gothcu!!

Feel free to inform us thru your order if it's for any special reason, therefore we can add a little note or letter for your loved ones.

So, what are you waiting for? Order our desserts for your special ones to make them happier. 🥰 🍪