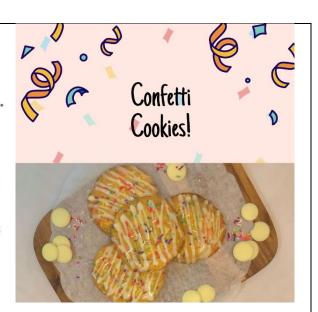

Confetti, Confetti, Confetti! What is a party without confetti right?

Through the idea of having fun at a party, Bittersweet by Nads created a recipe to form the fun in a cookie!

Introducing Confetti Cookies! This scrumptious cookie is perfected with White Chocolate Drizzle on top!

Don't waste any more time, place your order with us now!