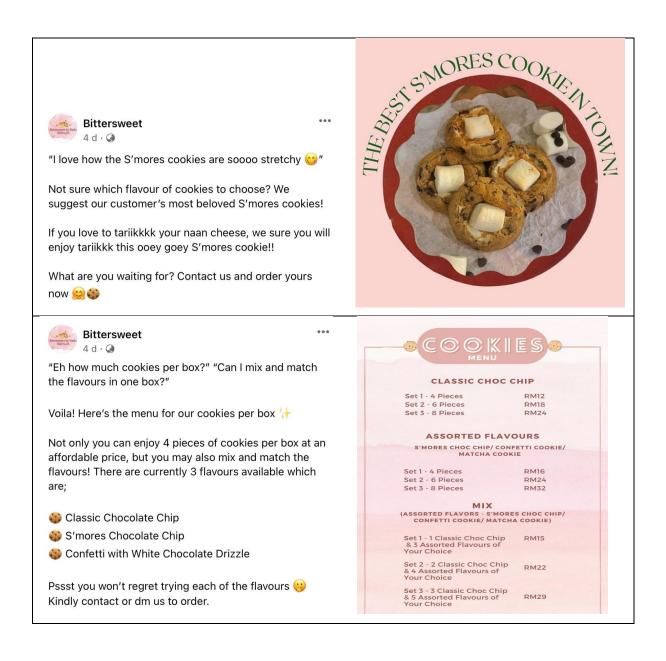

# 3.3 Facebook (FB) Post - Teaser

Teaser post used by a company to give a sneak peek about their product or services. For our business, Bittersweet created teaser posts on Facebook Page to attract customers' attention and expectation for our business.

Figure 3.2: Bittersweet's Teaser posts

# 2.5 Price List

| Products | Name of Products and Price (RM)                                                                |
|----------|------------------------------------------------------------------------------------------------|
|          | Classic Chocolate Chip Cookies  4 pieces – RM12 6 pieces – RM18 8 pieces – RM24                |
|          | S'mores Cookies  4 pieces – RM16 6 pieces – RM24 8 pieces – RM32                               |
|          | Confetti Cookies with White Chocolate Drizzle  4 pieces – RM16 6 pieces – RM24 8 pieces – RM32 |
|          | Matcha Cookies with White Chocolate Chunks  4 pieces – RM16 6 pieces – RM24 8 pieces – RM32    |

| Products | Name of Products and Price (RM)                                                                                 |  |  |  |  |
|----------|-----------------------------------------------------------------------------------------------------------------|--|--|--|--|
|          | Mix Cookies (Classic, S'mores, Confetti<br>and Matcha Cookies)  4 pieces – RM15 6 pieces – RM22 8 pieces – RM29 |  |  |  |  |

Table 2.3: Bittersweet by Nads' Products and Price List