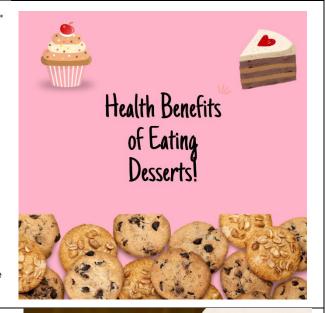

# Have you heard of the Brown Butter method in Baking?

Did you know, that eating dessert can benefit you?

When it comes to dieting, dessert is likely the first thing you ditch. But, chowing down on that chocolate chip cookies can be guilt-free. Here are some health benefits of eating desserts:

- Packed with nutrients
- Make you happier...no, really!
- Improve your weight control
- Offers a convenient opportunity to incorporate more fruit into your diet
- Remedy the negative side effects of dieting

And besides making you happier, desserts can also sometimes make you healthier. So, don't waste any more time! Place your order with Bittersweet by Nads now!

Are you a chocolate lover? •••

If you are, you would know how many roles these sweet treats play in our life, and the best part is you don't really need an occasion to eat one.