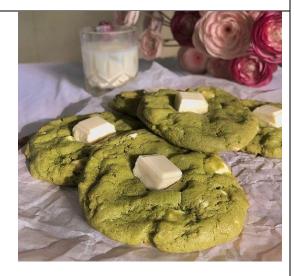

# 2.4 Description of Product and Services

Bittersweet by Nads is a small business that sells freshly baked homemade soft cookies with four variety of flavours which are Classic chocolate chip cookie, S'mores chocolate chip cookie, Confetti cookie with white chocolate drizzle and Matcha cookies. The four flavours are chosen based on general cookie flavours known by majority of people. By acknowledging customer's desire, we create an option of having four different flavours in one box allowing customers to try all cookies in a single receipt. Moreover, we offer affordable price with premium taste since one of our target markets is university students.

### **Bittersweet**

17 h ⋅ 🕔

Are you a matcha lover? If you are, I'm sure you will love our matcha cookie.

Matcha has skyrocketed in popularity lately, with matcha shots, lattes, teas, and even desserts appearing everywhere. Matcha is rich in catechins, a class of plant compounds in tea that act as natural antioxidants.

-and I have good news for you Matcha lovers! Matcha cookies are available at Bittersweet now!

So, what are you waiting for? Grab your favorite cookies now!

Have you heard of the Brown Butter method in baking?