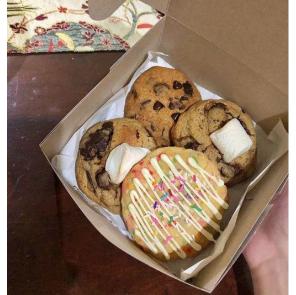

## **Bittersweet**

3 d · 🚱

OMG THERE'S SO MANY FLAVOURS, I CAN'T CHOOSE!!

This is why we create "mix box" for our customers 🍪

In one box you can get 3 different flavours that Bittersweet by Nads has to offer which are;

- Classic Chocolate Chip
- S'mores Chocolate Chip
- Confetti with White Chocolate Drizzle

You can now enjoy a variety of scrumptious cookies in one order like a boss 😎