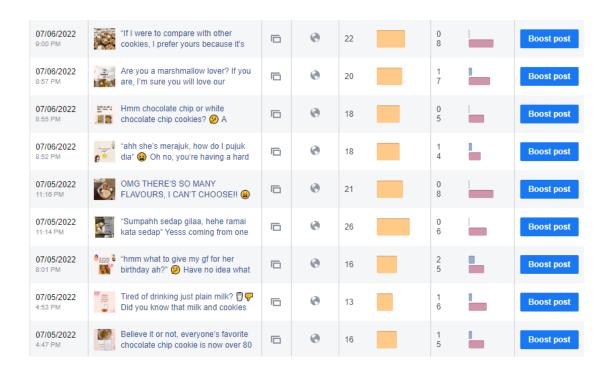

# 3.6 Relevant Graphics to Each Post/Copywriting

Bittersweet by Nads currently have 33 posts. The total of hard sell posts are 11 and the total for soft sells posts are 16. Those posts are published between June until July. The figure below shows Bittersweet's page of publishing tools in function view of our latest and previous posts.

Figure 3.5: Bittersweet's Relevant Graphics to Each Post