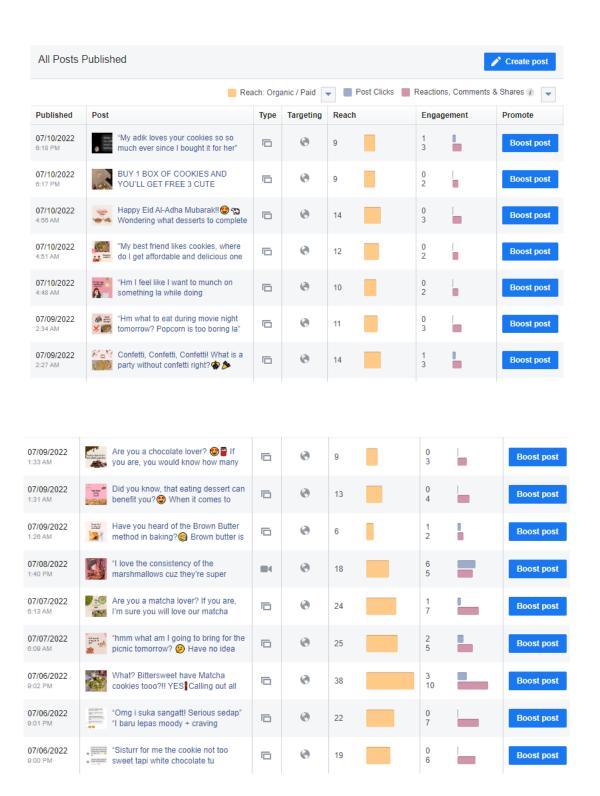

# 3.6 Relevant Graphics to Each Post/Copywriting

Bittersweet by Nads currently have 33 posts. The total of hard sell posts are 11 and the total for soft sells posts are 16. Those posts are published between June until July. The figure below shows Bittersweet's page of publishing tools in function view of our latest and previous posts.

Figure 3.5: Bittersweet's Relevant Graphics to Each Post