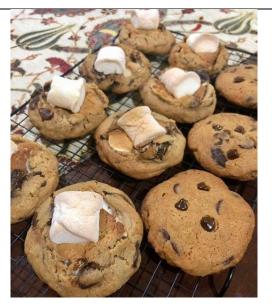

Figure 3.2: Bittersweet's Teaser posts

# 3.3 Facebook (FB) Post - Teaser

Teaser post used by a company to give a sneak peek about their product or services. For our business, Bittersweet created teaser posts on Facebook Page to attract customers' attention and expectation for our business.