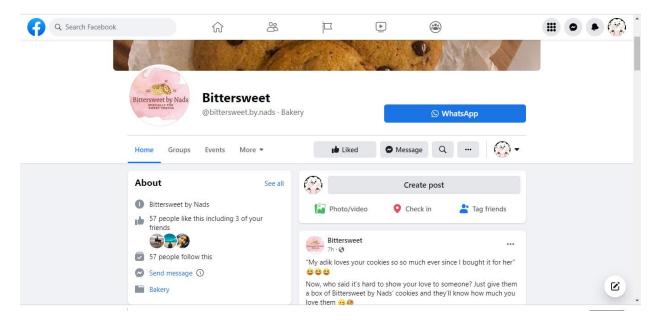

We also aware that people nowadays are more into social media where they can search and find information easily. Facebook page is a good platform for marketing as we can connect our business with our customer easily. We managed to gain 57 likes for our Facebook page. In addition, majority of people use social media in their daily lives especially Facebook nowadays. Therefore, we had created an interesting language style on our Facebook page through teaser, soft sell and hard sell which related with our business.

Figure 3.1: Bittersweet's Facebook page