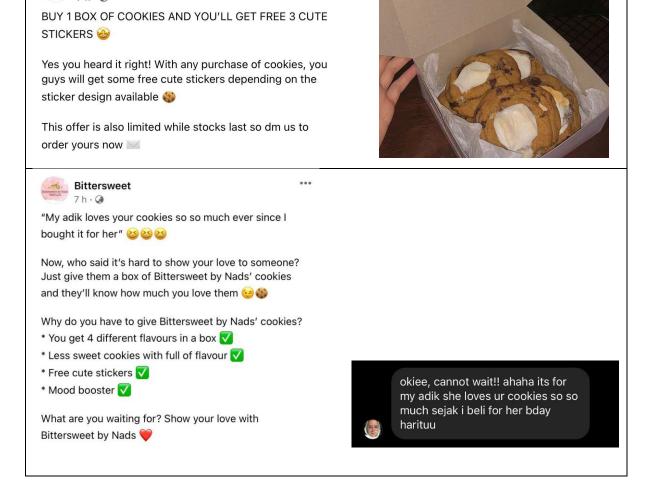

# 3.4 Facebook (FB) Post – Copywriting (Hard Sells)

Hard Sell post is an advertising approach that use direct message. Hard sell post potentially will make customers want to purchase the product or services. Bittersweet's hard sell posts include the price of our products and feedbacks from our customers.

#### **Bittersweet**

"Omg i suka sangatt! Serious sedap" "I baru lepas moody + craving makanan manis 63"

Coming from our happy customer 🍐

See how we can boost your mood in just one bite of Bittersweet's cookies? We ain't lying about desserts can make your day!

A box filled with 4 cookies is like buying a box of happiness and it's only RM15!?

Hurry and grab yours now 🤤 🌈 🍪

omg hi sis! i nak bagi feedback about your cookies=

> omg i suka sangat!! 😭 serious sedapp

i pulak baru lepas moody and nangis + tengah craving makanan manis

sis i definitely gonna repeat no cap!

What? Bittersweet have Matcha cookies tooo?!!

YES ! Calling out all Matcha 👛 lovers out there to try our new tea-ish flavour 🔭

The Matcha cookie is matched with white chocolate chunks to enhance the sweetness of the dessert.

The flavour is available while stock lasts, you don't want to miss out!

Dm us to order yours

**Bittersweet** 

Figure 3.3: Bittersweet's Hard Sell Copywriting posts