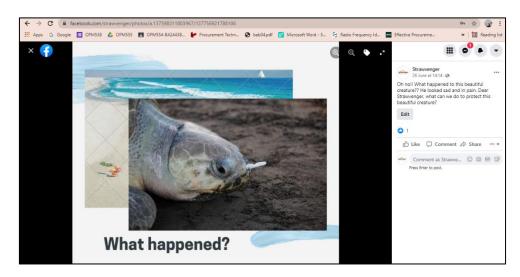

## 3.3 FACEBOOK (FB) POST – TEASER

## Posting 1

Posting 2

Posting 5

#### 2.3 MISSION AND VISION

Each of business must have a mission and vision to lead to success in business. Strawvenger mission is to reduce plastic straw use by giving customer an eco-friendly, hygienic and reusable stainless-steel straw alternative. This mission exists because the use of plastic straws on a daily basis is very worrying and makes marine life such as turtles become increasingly extinct in the world. If no action taken, future generations may not be able to see one of the beautiful creatures which is turtle and other marine life.