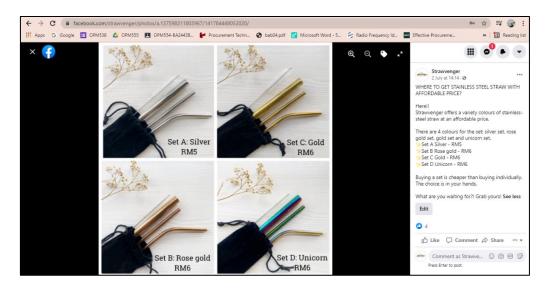

#### 2.4 DESCRIPTIONS OF PRODUCTS

Stainless-steel straw is the main product for sale. It is made of stainless steel which allows the use of stainless-steel straw to be reused without rust even after being exposed to water and air. Strawvenger provide a variety colour of stainless-steel straw such as silver, rose gold, gold and unicorn. This product can be purchased as a set or individually. Customers who buy in sets will get 1 boba straw, 1 straight straw, 1 bend straw, 1 cleaning brush and pouch. If customers are not interested in buying in sets, Strawvenger also sells stainless-steel straw individually.

# 2.5 PRICE LIST

| PRODUCT | NAME AND PRICE            |
|---------|---------------------------|
|         | SET A<br>SILVER<br>RM5    |
|         | SET B<br>ROSE GOLD<br>RM6 |
|         | SET C<br>GOLD<br>RM6      |
|         | SET D<br>UNICORN<br>RM6   |