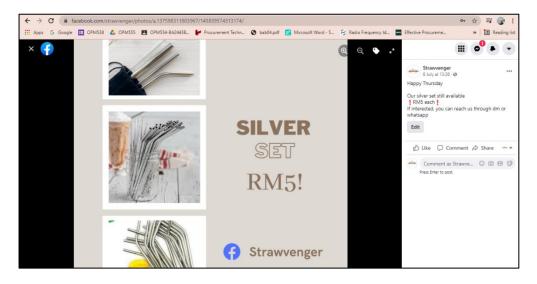

# 2.5 PRICE LIST

| PRODUCT | NAME AND PRICE            |
|---------|---------------------------|
|         | SET A<br>SILVER<br>RM5    |
|         | SET B<br>ROSE GOLD<br>RM6 |
|         | SET C<br>GOLD<br>RM6      |
|         | SET D<br>UNICORN<br>RM6   |