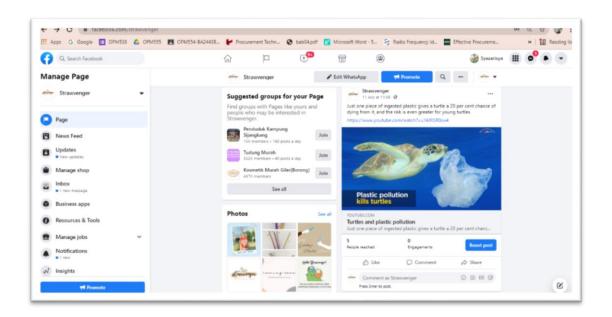

#### **3.1 FACEBOOK PAGE**

We had created a Facebook page to make customer easier to find our business. This is also to promote our products among Facebook user, especially for those who are aware about what happen towards marine life. Not only that, we are aware that people nowadays love into online platform to make a purchase because they only need to search and find information easily. Therefore, creating Facebook page is one a good way to connect the business with customers through online. More over when this covid-19 invades the entire country. On Strawvenger Facebook page, there involve of teaser, hard sell and soft sale with the related business.

# **3.6 FEEDBACK AND GRAPHICS**

| 🚱 Q. Search Facebook | ଜ     | Ē                       |                                                    | 8                                                                              |       |                       |           | Syazarisya           |                  | 0 | -• |
|----------------------|-------|-------------------------|----------------------------------------------------|--------------------------------------------------------------------------------|-------|-----------------------|-----------|----------------------|------------------|---|----|
| Manage Page          | 🥧 s   | itrawvenger             |                                                    | 🖌 Edit WhatsApp                                                                | p 🚺   | 🕶 Promote             | ٩         |                      | -                |   |    |
| Strawvenger •        | 11    | STSRUP +                |                                                    | RENESS DAY -                                                                   | 1-    |                       | 1         | 7 Things<br>Your Bag | to Keep in       |   |    |
| Page                 |       |                         | <ul> <li>24 April -</li> <li>22 April -</li> </ul> | - Global Recycling Day<br>Stop Food Weste Day<br>Earth Day<br>Norld Turtle Day | W.s.  | SILVER<br>SET<br>RM5! |           |                      |                  |   |    |
| News Feed            |       |                         | • 19 Sept                                          | World Clean Up Day                                                             | 110   |                       | 4         | and pater            | -                |   |    |
| Updates  New updates | 0.000 | getrawvenger            | 777777                                             |                                                                                | 200   | G Strawvenger         | -         | AND THE STO          | 5310             |   |    |
| Manage shop          |       | tring your own uteralik | DA                                                 | t some                                                                         |       |                       |           |                      | iliana<br>Inte 🗿 |   |    |
| Inbox                |       |                         | -                                                  | 15                                                                             | (CHO) | SI EI SI E            | * mitere  |                      | 0 211000.        |   |    |
| Business apps        | (     | -                       |                                                    | ( mar 1)                                                                       | 24    |                       | * Instant |                      |                  |   |    |
| Resources & Tools    |       |                         |                                                    | 0                                                                              | 102   |                       | -         | _                    | -                | • |    |
| 🔮 Manage jobs 🗸 🗸    |       |                         | 200                                                | and I                                                                          | 1     |                       | -         | -                    |                  |   |    |
| <b></b>              | 12    | 1 /                     |                                                    | New Marchell                                                                   | stan  |                       |           | 1                    | (Alleria         |   | ß  |