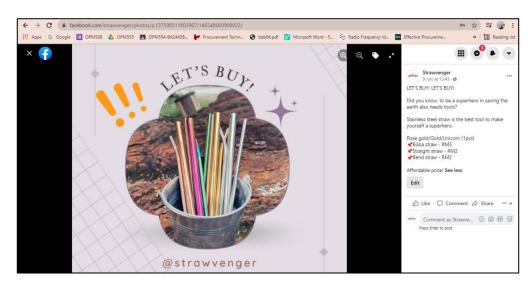

is also to promote our products among Facebook user, especially for those who are aware about what happen towards marine life. Not only that, we are aware that people nowadays love into online platform to make a purchase because they only need to search and find information easily. Therefore, creating Facebook page is one a good way to connect the business with customers through online. More over when this covid-19 invades the entire country. On Strawvenger Facebook page, there involve of teaser, hard sell and soft sale with the related business.









## 3.2 CUSTOM URL FACEBOOK (FB) PAGE

FB PAGE URL: https://www.facebook.com/strawvenger

## 3.3 FACEBOOK (FB) POST – TEASER

## Posting 1



Posting 2







Posting 5





### 3.4 FACEBOOK (FB) POST - HARD SELL

### Posting 1

















#### 3.5 FACEBOOK (FB) POST - SOFT SELL

#### Posting 1

| ← → C ( a facebook.com/strawvenger/photos/a.14