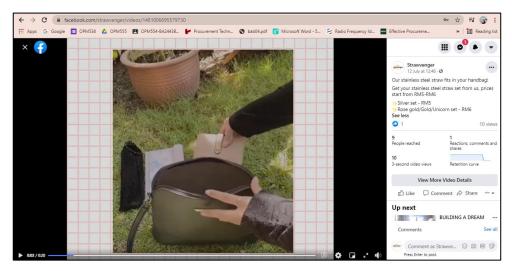

lso to promote our products among Facebook user, especially for those who are aware about what happen towards marine life. Not only that, we are aware that people nowadays love into online platform to make a purchase because they only need to search and find information easily. Therefore, creating Facebook page is one a good way to connect the business with customers through online. More over when this covid-19 invades the entire country. On Strawvenger Facebook page, there involve of teaser, hard sell and soft sale with the related business.









## 3.2 CUSTOM URL FACEBOOK (FB) PAGE

FB PAGE URL: https://www.facebook.com/strawvenger

## 3.3 FACEBOOK (FB) POST – TEASER

## Posting 1



Posting 2







Posting 5





### 3.4 FACEBOOK (FB) POST - HARD SELL

### Posting 1

















#### 3.5 FACEBOOK (FB) POST - SOFT SELL

#### Posting 1

| ← → C ( a facebook.com/strawvenger/photos/a.14