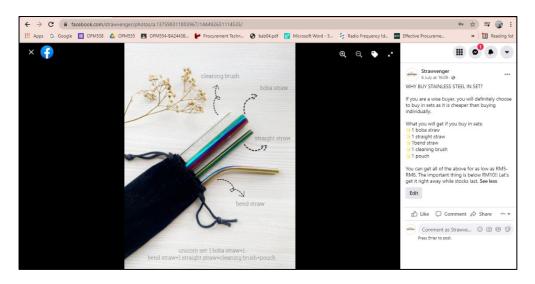

#### 2.4 DESCRIPTIONS OF PRODUCTS

Stainless-steel straw is the main product for sale. It is made of stainless steel which allows the use of stainless-steel straw to be reused without rust even after being exposed to water and air. Strawvenger provide a variety colour of stainless-steel straw such as silver, rose gold, gold and unicorn. This product can be purchased as a set or individually. Customers who buy in sets will get 1 boba straw, 1 straight straw, 1 bend straw, 1 cleaning brush and pouch. If customers are not interested in buying in sets, Strawvenger also sells stainless-steel straw individually.