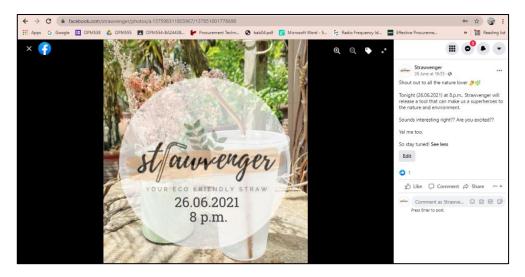

We had created a Facebook page to make customer easier to find our business. This is also to promote our products among Facebook user, especially for those who are aware about what happen towards marine life. Not only that, we are aware that people nowadays love into online platform to make a purchase because they only need to search and find information easily. Therefore, creating Facebook page is one a good way to connect the business with customers through online. More over when this covid-19 invades the entire country. On Strawvenger Facebook page, there involve of teaser, hard sell and soft sale with the related business.









## 3.2 CUSTOM URL FACEBOOK (FB) PAGE

FB PAGE URL: https://www.facebook.com/strawvenger

## 3.3 FACEBOOK (FB) POST – TEASER

## Posting 1



Posting 2







Posting 5





### 3.4 FACEBOOK (FB) POST - HARD SELL

### Posting 1

















#### 3.5 FACEBOOK (FB) POST - SOFT SELL

#### Posting 1

| ← → C ( a facebook.com/strawvenger/photos/a.14