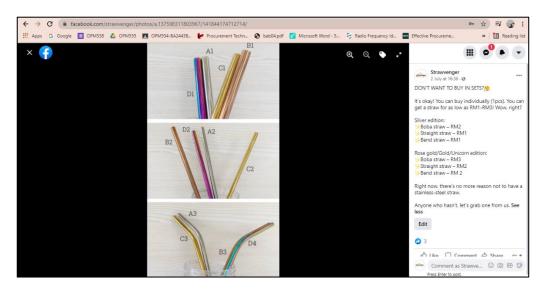

#### 2.4 DESCRIPTIONS OF PRODUCTS

Stainless-steel straw is the main product for sale. It is made of stainless steel which allows the use of stainless-steel straw to be reused without rust even after being exposed to water and air. Strawvenger provide a variety colour of stainless-steel straw such as silver, rose gold, gold and unicorn. This product can be purchased as a set or individually. Customers who buy in sets will get 1 boba straw, 1 straight straw, 1 bend straw, 1 cleaning brush and pouch. If customers are not interested in buying in sets, Strawvenger also sells stainless-steel straw individually.

| Al Bl                | BOBA STRAW<br>A1 SILVER - RM2<br>B1 ROSE GOLD - RM3<br>C1 GOLD - RM3<br>D1 UNICORN - RM3     |
|----------------------|----------------------------------------------------------------------------------------------|
| D2 A2<br>B2<br>C2    | STRAIGHT STRAW<br>A2 SILVER - RM1<br>B2 ROSE GOLD - RM2<br>C2 GOLD - RM2<br>D2 UNICORN - RM2 |
| A3<br>C3<br>B3<br>D4 | BEND STRAW<br>A3 SILVER - RM1<br>B3 ROSE GOLD - RM2<br>C3 GOLD - RM2<br>D3 UNICORN - RM2     |