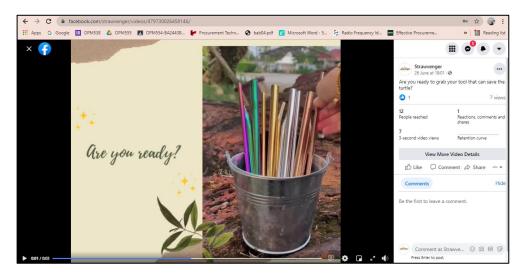

### 3.4 FACEBOOK (FB) POST - HARD SELL

### Posting 1

#### 2.4 DESCRIPTIONS OF PRODUCTS

Stainless-steel straw is the main product for sale. It is made of stainless steel which allows the use of stainless-steel straw to be reused without rust even after being exposed to water and air. Strawvenger provide a variety colour of stainless-steel straw such as silver, rose gold, gold and unicorn. This product can be purchased as a set or individually. Customers who buy in sets will get 1 boba straw, 1 straight straw, 1 bend straw, 1 cleaning brush and pouch. If customers are not interested in buying in sets, Strawvenger also sells stainless-steel straw individually.