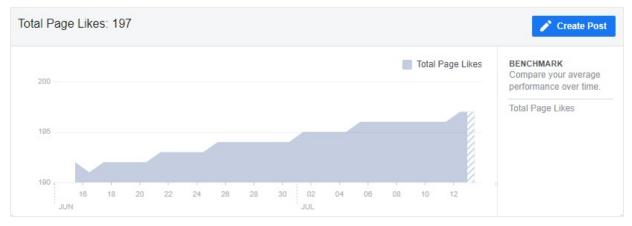

# 2.4 DESCRIPTIONS OF PRODUCTS

The product that Better Taste have decided to focus on selling is Anchovy Floss or "Serondeng Ikan Bilis" that are made by Dapur CikguRu. It is made using fresh ingredients, from the anchovies to the onions to the chilies, and it takes a long time to mix all the ingredients until it is dry, and for that, patience is required. Anchovy Floss by Dapur CikguRu is available in two sizes, which are 200 grams and 300 grams. The cost per unit for 200 grams is RM15, and for 300 grams it is RM21.

| PRODUCTS               | PRICE | NOTES     |
|------------------------|-------|-----------|
|                        | RM15  | 200 GRAMS |
| DAPUR CIKQUE<br>Latari | RM21  | 300 GRAMS |

#### 2.5 PRICE LIST

### **3.0** FACEBOOK (FB)

## 3.1 CREATING FACEBOOK (FB) PAGE





## 3.2 CUSTOMING URL FACEBOOK (FB) PAGE

https://www.facebook.com/bettertaste21

## 3.3 FACEBOOK (FB) POST – TEASER

#### TEASER #1



TEASER #2



TEASER #3



#### TEASER #4



## TEASER #5 TEASER #6 ••• Better Taste Better Taste 24 Apr · @ ••• 23 Apr • 🥥 It's just around the corner! 🍪 Stay tuned! 🥰 🦙 lt's tomorrow!! 🔯 🤯 Are you guys readyyy?! 🥶 🤸 Better Taste Better Taste 5 APRIL 25, 2021 • 2PM APRIL 25, 2021 • 2PM **()** 3 13 views 04 23 views

### 3.4 FACEBOOK (FB) POST – COPYWRITING (HARD SELL)



### HARD SELL #1

### HARD SELL #2



### HARD SELL #3

Better Taste ... 5 Jul · 🕥 Good day everyone! 🥰 Craving for a something spicy? 😖 🔥 But stuck at home because of MCO?? 😢 Don't worry! We can deliver our Anchovy Floss right to your doorsteps! Available in 2 sizes: ⊁ 200g RM15 🐪 ⊁ 300g