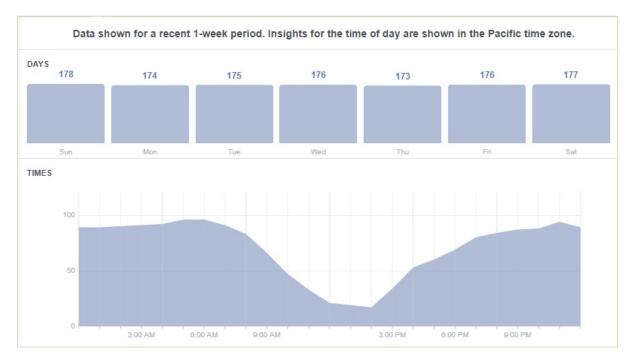

ave patience in cooking the Anchovy Floss as it takes a very long time to complete.

But once you taste it, you definitely want moreee! 😂

Available in 2 sizes: 200g RM15 300g RM21 300g RM21

l promise you it's worth the price 🤪

Contact us to order 🧡



Easy and delicious recipe

01

#### HARD SELL #5



### HARD SELL #6

...



Assalamualaikum everyone! 🐆

Have you try out our Anchovy Floss yet?

Once you have a taste, it is love at the first bite! 🤤

Available in 2 sizes: + 200g RM15 + + 300g RM21 +

I promise you it's worth the price 🥹

Contact us now to order 💗



### 3.5 FACEBOOK (FB) POST – COPYWRITING (SOFT SELL)



#### SOFT SELL #1

### SOFT SELL #2

Better Taste

...



#### SOFT SELL #3



### SOFT SELL #5



#### SOFT SELL #4



### SOFT SELL #6



# 3.6 FREQUENCY OF POSTING



## 3.7 ALL POST PUBLISHED

| 🧧 Reach: Organic / Paid 🥃 Post Clicks 📕 Reactions, Comments & Shares 👔 |                                                                      |      |           |       |    |            |    |         |  |
|------------------------------------------------------------------------|----------------------------------------------------------------------|------|-----------|-------|----|------------|----|---------|--|
| Published                                                              | Post                                                                 | Туре | Targeting | Reach |    | Engagement |    | Promote |  |
| 07/15/2021<br>3:03 PM                                                  | Assalamualaikum and hello<br>everyone! 🞯 Have you reward