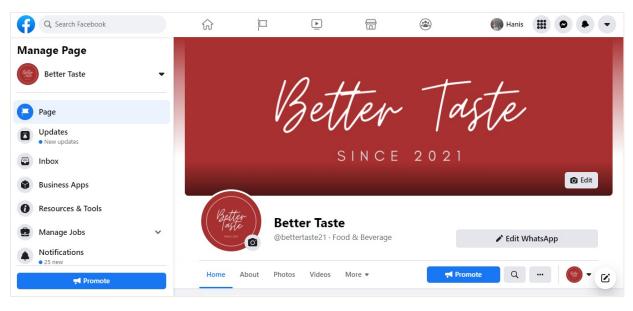

## 3.1 CREATING FACEBOOK (FB) PAGE

## 3.2 CUSTOMING URL FACEBOOK (FB) PAGE

https://www.facebook.com/bettertaste21