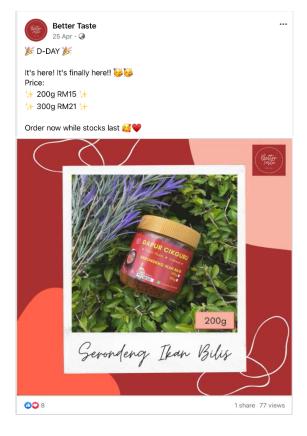

### 2.4 DESCRIPTIONS OF PRODUCTS

The product that Better Taste have decided to focus on selling is Anchovy Floss or "Serondeng Ikan Bilis" that are made by Dapur CikguRu. It is made using fresh ingredients, from the anchovies to the onions to the chilies, and it takes a long time to mix all the ingredients until it is dry, and for that, patience is required. Anchovy Floss by Dapur CikguRu is available in two sizes, which are 200 grams and 300 grams. The cost per unit for 200 grams is RM15, and for 300 grams it is RM21.

| PRODUCTS               | PRICE | NOTES     |
|------------------------|-------|-----------|
|                        | RM15  | 200 GRAMS |
| DAPUR CIKQUE<br>Latari | RM21  | 300 GRAMS |