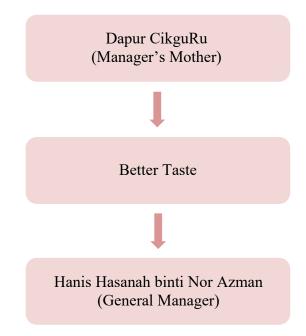

|
| Facebook Page                        | https://www.facebook.com/bettertaste21        |
| Date of Go-Ecommerce<br>Registration | May 20th 2021                                 |

This business is a sole proprietorship and was established on April 15th, 2021. It has officially launched on the 25th of April. It is named Better Taste because the product has special additives ingredients that have a better taste for all of its customers. The type of business for this business is Food and Beverages, and the product that we sell is Anchovy Floss by Dapur CikguRu for our customers who love extra spiciness and extra flavour in their meal. Customer who are interested to buy can contact us through Better Taste's Facebook Page and WhatsApp.

### 2.2 ORGANIZATIONAL CHART



#### 2.3 MISSION / VISION

#### 2.3.1 MISSION

Our mission is to serve everyone better than anyone else. We strive to prepare and serve customers with simple but high-quality products.

#### 2.3.2 VISION

Our vision is to provide consumable products that have special additives ingredients that improve the taste of every meal for everyone.

### 2.4 DESCRIPTIONS OF PRODUCTS

The product that Better Taste have decided to focus on selling is Anchovy Floss or "Serondeng Ikan Bilis" that are made by Dapur CikguRu. It is made using fresh ingredients, from the anchovies to the onions to the chilies, and it takes a long time to mix all the ingredients until it is dry, and for that, patience is required. Anchovy Floss by Dapur CikguRu is available in two sizes, which are 200 grams and 300 grams. T