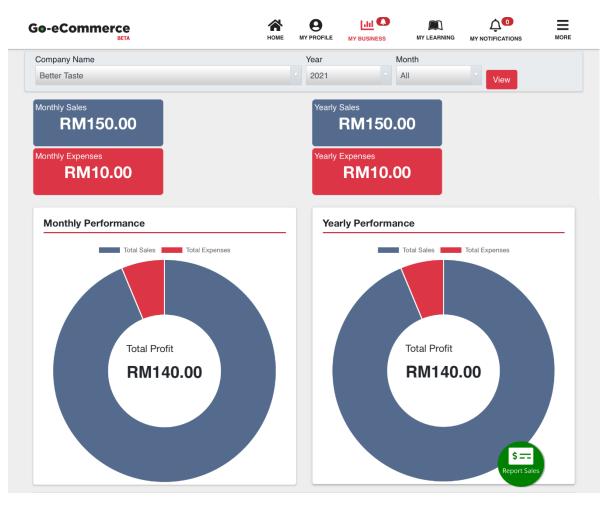

| 3 days left! 2 Have you mark your<br>calendars? 쓸 열 열                |      | 0         | 52    |    | 2<br>4     | 1  | Boost   |  |
| 04/21/2021<br>1:09 PM                                                  | There are a few days left for our product to be launched! 🖉 Don't    |      | 0         | 54    |    | 4<br>8     |    | Boost   |  |
| 04/20/2021<br>10:09 PM                                                 | Hello everyone! 🛠 Our product will be launched this Sunday 🖉 Turn on |      | 0         | 59    |    | 8<br>7     |    | Boost   |  |
| 04/19/2021                                                             | Hello and good evening everyone!                                     | -    | 0         | 118   |    | 10         |    | Boost   |  |

### 3.8 SALES REPORT



#### 4.0 CONCLUSION

To conclude, Better Taste is a Sole Proprietorship business. The nature of its business is food, and the target market is not limited to youth, but includes people of all ages. It is because any food does not have to be age specific, and Better Taste's food is suitable for all ages. This business sells two sizes of Anchovy Floss through online selling on Better Taste's Facebook page. By using Facebook to promote and sell my products, I can promote and market my products to a possible target market from several states in Malaysia. Apart from that, it is not only giving benefits for my business but also allows me to improve my knowledge of current business trends.

Thus, as a result, I am able to reach my business' goals and missions by utilising Facebook to promote Be