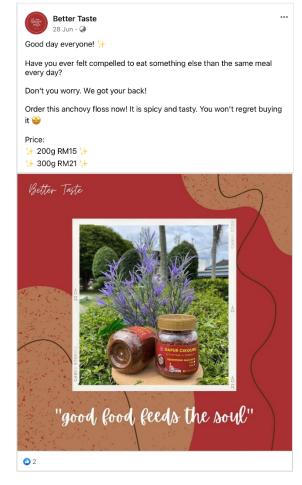

### 2.4 DESCRIPTIONS OF PRODUCTS

The product that Better Taste have decided to focus on selling is Anchovy Floss or "Serondeng Ikan Bilis" that are made by Dapur CikguRu. It is made using fresh ingredients, from the anchovies to the onions to the chilies, and it takes a long time to mix all the ingredients until it is dry, and for that, patience is required. Anchovy Floss by Dapur CikguRu is available in two sizes, which are 200 grams and 300 grams. The cost per unit for 200 grams is RM15, and for 300 grams it is RM21.

| PRODUCTS               | PRICE | NOTES     |
|------------------------|-------|-----------|
|                        | RM15  | 200 GRAMS |
| DAPUR CIKQUE<br>Latari | RM21  | 300 GRAMS |