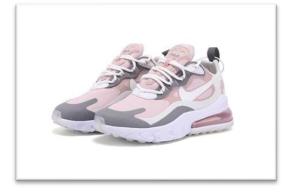

## PRICE LIST

Nike Airmax React 270 Colour: Coral Bleach **Price: RM450** 

Nike Airmax React 270 Colour: Plum Chalk **Price: RM450** 

Nike AJ1 Mid Royal Blue Price: RM469

1 Million by Paco Rabanne 100ML EDP Price: RM280