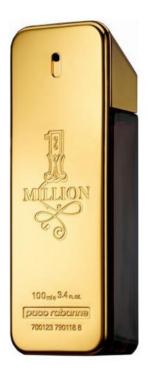

## PRICE LIST

Nike Airmax React 270 Colour: Coral Bleach **Price: RM450** 

Nike Airmax React 270 Colour: Plum Chalk **Price: RM450** 

Nike AJ1 Mid Royal Blue Price: RM469

1 Million by Paco Rabanne 100ML EDP Price: RM280