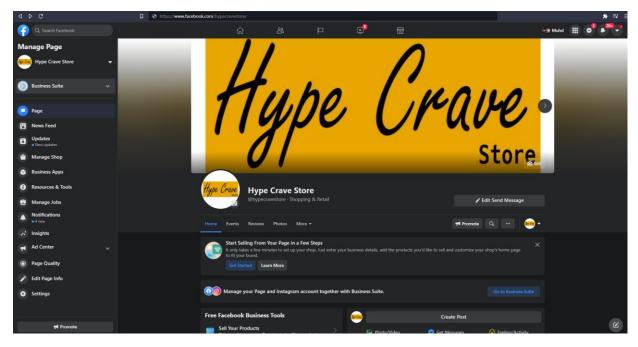

### CREATING FACEBOOK PAGE

## CUSTOMING URL FACEBOOK PAGE

http://www.facebook.com/hypecravestore

|                                        | O titps://www.facebook.com/hypecravestore/                                                                                                                                                 | * = =          |
|----------------------------------------|--------------------------------------------------------------------------------------------------------------------------------------------------------------------------------------------|----------------|
| Q Search Facebook                      |                                                                                                                                                                                            | 💬 Muhd 🏢 👓 📲 📲 |
| Manage Page                            |                                                                                                                                                                                            |                |
| Hype Crave Store 🔹                     |                                                                                                                                                                                            |                |
| 🔊 Business Suite 🗸 🗸                   | Huba Lugua                                                                                                                                                                                 |                |
| Page                                   | TIMDE (made                                                                                                                                                                                | 0              |
| News Feed     Updates     News updates |                                                                                                                                                                                            |                |
| (  Manage Shop                         | <b>Ol</b> Store                                                                                                                                                                            |                |
| 😚 Business Apps                        |                                                                                                                                                                                            | -              |
| Resources & Tools                      | Hype Crave Hype Crave Store                                                                                                                                                                |                |
| Manage Jobs                            | ©/ypecravestore - Shopping & Retail  ✓ Edit Send Message                                                                                                                                   |                |
| Notifications                          | Home Events Reviews Photos More + 📌 Promote Q 😋                                                                                                                                            |                |
| M Insights                             |                                                                                                                                                                                            |                |
| Ad Center 🗸 🗸                          | Start Selling From Your Page in a Few Steps X Steps Steps X Start Selling From Your Sold of the products you'd like to sell and customize your shop's home page to finy your shop work and |                |
| Page Quality                           | Get Startied Learn More                                                                                                                                                                    |                |
| 🕜 Edit Page Info                       |                                                                                                                                                                                            |                |
| Settings                               | Manage your Page and Instagram account together with Business Suite.     Go to Business Suite                                                                                              |                |
| ·                                      | Free Facebook Business Tools Create Post                                                                                                                                                   |                |
| ref Promote                            | Sell Your Products                                                                                                                                                                         | ß              |
|                                        |                                                                                                                                                                                            | ,              |