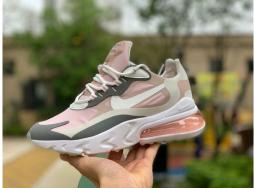

## PRICE LIST

Nike Airmax React 270 Colour: Coral Bleach **Price: RM450** 

Nike Airmax React 270 Colour: Plum Chalk **Price: RM450** 

Nike AJ1 Mid Royal Blue Price: RM469

1 Million by Paco Rabanne 100ML EDP Price: RM280