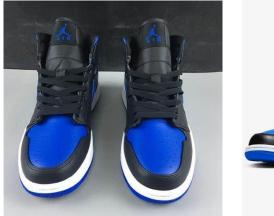

## PRICE LIST

Nike Airmax React 270 Colour: Coral Bleach **Price: RM450** 

Nike Airmax React 270 Colour: Plum Chalk **Price: RM450** 

Nike AJ1 Mid Royal Blue Price: RM469

1 Million by Paco Rabanne 100ML EDP Price: RM280