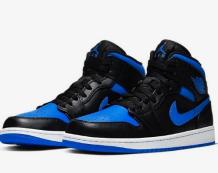

## PRICE LIST

Nike Airmax React 270 Colour: Coral Bleach **Price: RM450** 

Nike Airmax React 270 Colour: Plum Chalk **Price: RM450** 

Nike AJ1 Mid Royal Blue Price: RM469

1 Million by Paco Rabanne 100ML EDP Price: RM280