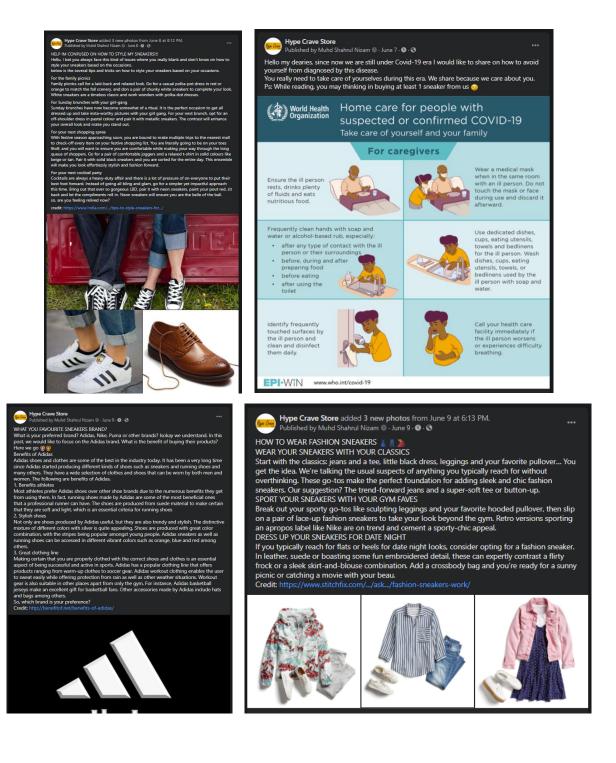

|                |
| ref Promote                            | Sell Your Products                                                                                                                                                                         | ß              |
|                                        |                                                                                                                                                                                            | ,              |

#### FACEBOOK POST – TEASER













# FACEBOOK POST - COPYWRITING (HARD SELL)







### FACEBOOK POST - COPYWRITING (SOFT SELL)









#### CONCLUSION

In a nutshell, Hype Crave Store goals are to sell varieties types of the authentic luxury goods. Although they are targeting any kind of individual could afford in buying luxury goods, their main target is to provide an opportunity to the less fortune individual who could never feel to wear these luxury goods. With selling in bargain prices, they could spend their money without needs to worry.

Other than that, it also meant to put a nip in a bud for the fake luxury goods. When they are people who selling luxury goods below market prices, the consumers will prefer to buy authentic goods although the price is not as cheap as fake items. It's much better for them to add a little bit money to buy authentic rather than spend their money on the fake goods.

We, at Hype Cr