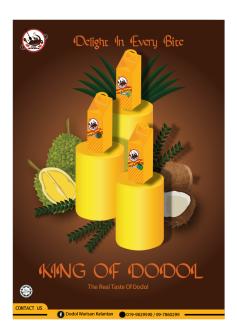

## DODOL WARISAN KELANTAN

Dodol is a type of food that can be categorized in the group of sweet foods (or sweets/sweets). This dodol is inherited from generation to generation from ancestors to grandchildren. There are various types of dodol, namely pandan, soursop, durian, palas leaves, garut and melaka. In addition, we also sell wajik and candy. These product were very popular because uniqueness of the building that attract people to the place and buy our product.

Logo

**Print Ads** 

**Manual Illustration** 