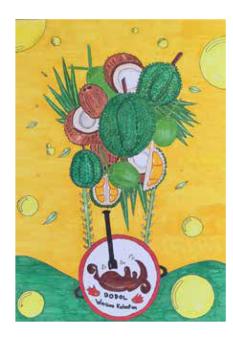

## SITI A'ESHAH HANAPI



011 69345085



aeshahhanapi@gmail.com

Βē

Siti A'eshah



## DODOL WARISAN KELANTAN

Dodol is a type of food that can be categorized in the group of sweet foods (or sweets/sweets). This dodol is inherited from generation to generation from ancestors to grandchildren. There are various types of dodol, namely pandan, soursop, durian, palas leaves, garut and melaka. In addition, we also sell wajik and candy. These product were very popular because uniqueness of the building that attract people to the place and buy our product.

Logo



**Print Ads** 



**Manual Illustration** 



## Uniform



Merchandise

Signage













Livery



SMT





Website Interface