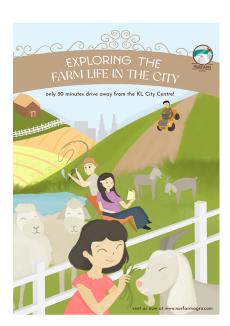

# **SARAH NABILA**MOHD NASIR



013 3641355



sarahnabilanasir@gmail.com

Вē

Sarah Nasir



# **NURFARM AGRO**

Nurfarm agro is primarily a sheep farm located at the 12th mile Ulu Langat road and is just 30 minutes drive from the KLCC. They was established on 7th April 2007 and it's core activity is goat and sheep rearing. Though sheep rearing is the core business, the farm also produces organic fertilizer, soil mixtures and operates five units of homestay chalets. It is a place to be close to nature and to experience life on the farm. Sice they had lack of promotions and less attractive design, i decided to rebrand this service. This is to promote the farm and to get people to recognize Nurfarm Agro as one of the best organic farm in town,

Logo



Print Ad



Manual Illustration



# Supporting Marketing tools







# Application Manual Manu





Livery

## Website

















## **Exhibit**