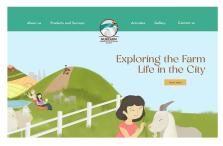

# **NURFARM AGRO**

Nurfarm agro is primarily a sheep farm located at the 12th mile Ulu Langat road and is just 30 minutes drive from the KLCC. They was established on 7th April 2007 and it's core activity is goat and sheep rearing. Though sheep rearing is the core business, the farm also produces organic fertilizer, soil mixtures and operates five units of homestay chalets. It is a place to be close to nature and to experience life on the farm. Sice they had lack of promotions and less attractive design, i decided to rebrand this service. This is to promote the farm and to get people to recognize Nurfarm Agro as one of the best organic farm in town,

## Website