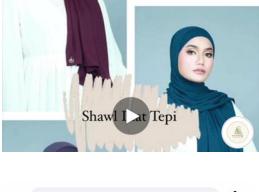

### 4.3 Facebook Post - Teaser

Picture 3: Sebawang.co teaser post

Ini adalah Shawl Ikat Tepi dari Sebawang. Shawl ni sejenis instant tau. Semua koleksi dari Sebawang ni adalah instant, yang senang untuk dipakai. Korang tinggal sarung and mana yang kene ikat tu korang ikat. Macam shawl ikat tepi dalam video ni. Ada macammacam code yang korang boleh pilih. Nama code pulak nama subjek hehehe menarik kan?