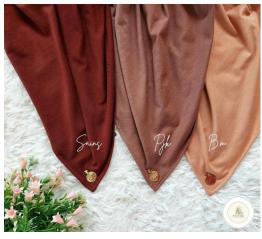

### 4.4 Facebook Copywriting – Hard sell

SERLOM

Picture 4: Sebawang.Co Hard Sell Posts

The product that has I promoted to my Facebook page is Sebawang. Sebawang is an instant lid business. In sebawang also has various collections and the material used is mossana viscose. It has neat stitching and has an onion tag on each end of the lid. The product being promoted is a drop ship product and I is under agent Lieyana. Each collection has a different price according to a different design and consists of many code colour options.