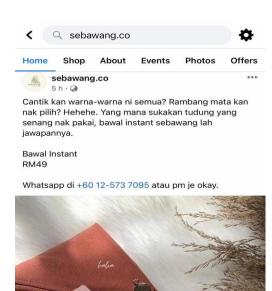

Ini adalah Shawl Ikat Tepi dari Sebawang. Shawl ni sejenis instant tau. Semua koleksi dari Sebawang ni adalah instant, yang senang untuk dipakai. Korang tinggal sarung and mana yang kene ikat tu korang ikat. Macam shawl ikat tepi dalam video ni. Ada macammacam code yang korang boleh pilih. Nama code pulak nama subjek hehehe menarik kan?

Kalau korang nak, boleh terus whatsapp tau. Jangan tunggu-tunggu dah! 😍 #sebawang #tudunginstant #dropship

Picture 5: Sebawang.Co Soft Sell Posts